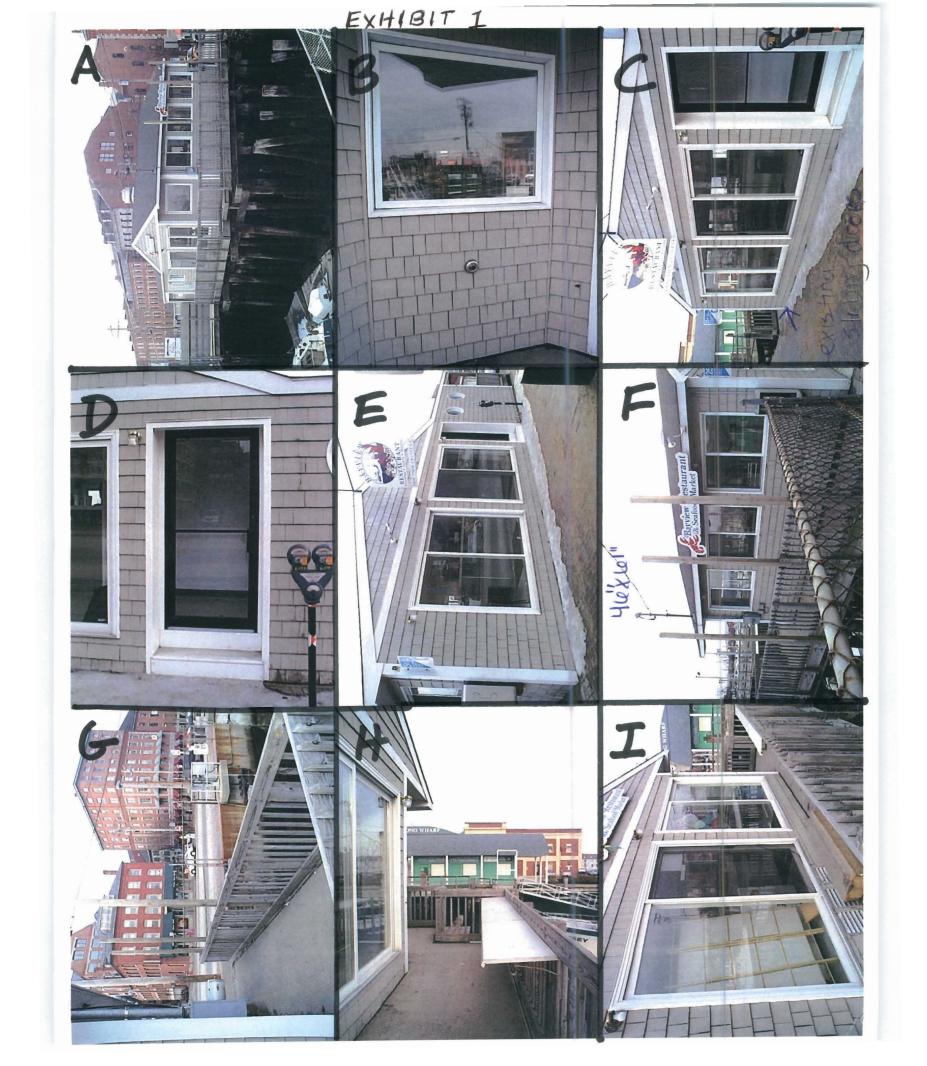

#### The following is a detailed explanation of the proposed construction:

- waterfront side of the building (see exhibit 1 picture C & I) and replace them with x 44" ♦ We propose to remove the sliding glass doors from the Commercial Street side and the building (see exhibit 1 picture F)). Because the new windows are smaller than the sliding doors presently on the building, a continuation of the existing cedarshingle siding will be extended to fill the difference.
- We propose to remove the aluminum door which was recently added to the Commercial Street side of the building (see exhibit 1 picture D) and replace it with a heavy, commercial grade, wooden door, which will be 3'0" x 6'8" in size..
- ♦ We propose to remove the window on the SW corner of the building (see exhibit 1 photo B) and replace it with the same commercial grade wooden door used in the front of the building.
- We propose to install a 12 inch deep, naturally-finished, wood (fir) counter along the railing which wraps the perimeter of the building. The counter will sit flush against the railing (see exhibit 2). The railing will be sturdy in construction, and in keeping with the rustic feel of the building.
- ♦ We propose to relocate one of the two bathrooms (see exhibit 2 "bathroom A") so it sits adjacent to "bathroom B" on the westerly side of the building. The bathroom will remain 5' x 7' in size and handicap accessible.
- ♦ We propose to install a commercial grade door from "bathroom A" to the outdoors, which will be 3'0" x 6'8" in size (see exhibit 2).
- We propose to rebuild the serving counter out of naturally-finished, wood (fir). The dimensions will be similar to the existing counter (see exhibit 2)