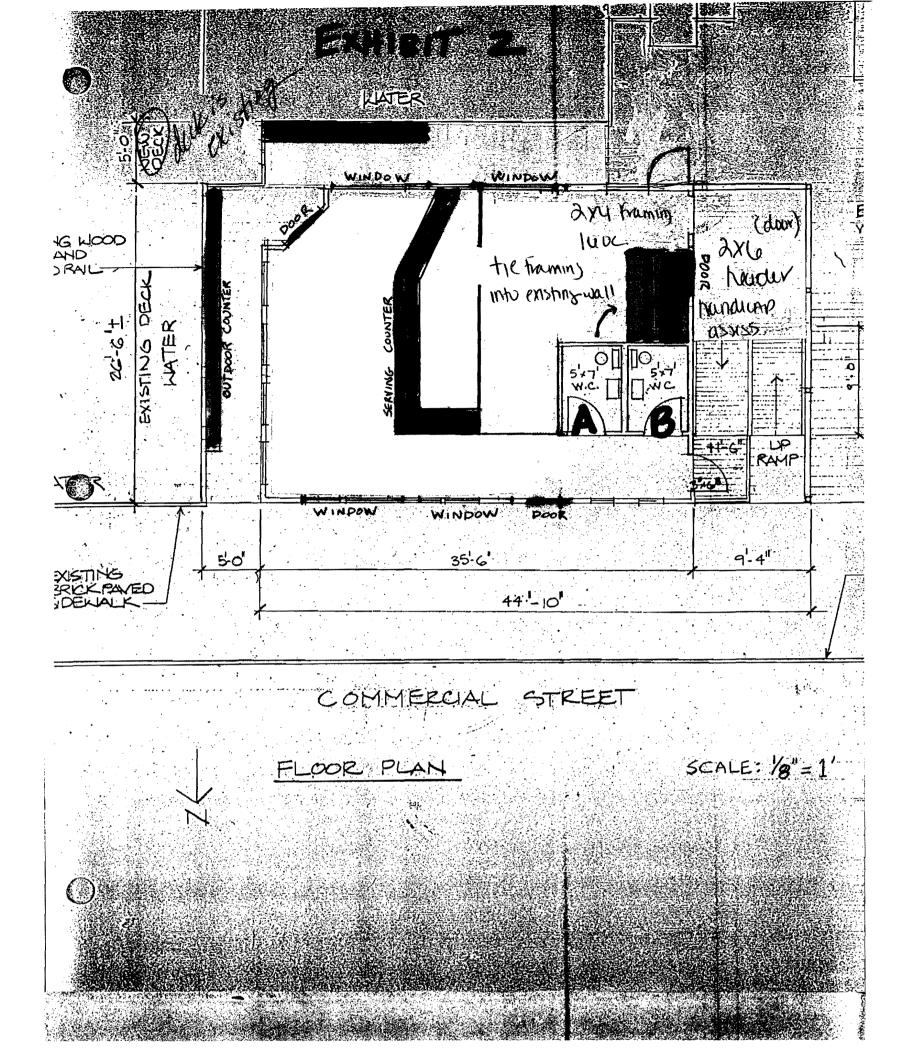

#### The following is a detailed explanation of the proposed construction:

- waterfront side of the building (see exhibit 1 picture C & I) and replace them with x 44" ♦ We propose to remove the sliding glass doors from the Commercial Street side and the building (see exhibit 1 picture F)). Because the new windows are smaller than the sliding doors presently on the building, a continuation of the existing cedarshingle siding will be extended to fill the difference.
- We propose to remove the aluminum door which was recently added to the Commercial Street side of the building (see exhibit 1 picture D) and replace it with a heavy, commercial grade, wooden door, which will be 3'0" x 6'8" in size..
- ♦ We propose to remove the window on the SW corner of the building (see exhibit 1 photo B) and replace it with the same commercial grade wooden door used in the front of the building.
- We propose to install a 12 inch deep, naturally-finished, wood (fir) counter along the railing which wraps the perimeter of the building. The counter will sit flush against the railing (see exhibit 2). The railing will be sturdy in construction, and in keeping with the rustic feel of the building.
- ♦ We propose to relocate one of the two bathrooms (see exhibit 2 "bathroom A") so it sits adjacent to "bathroom B" on the westerly side of the building. The bathroom will remain 5' x 7' in size and handicap accessible.
- ♦ We propose to install a commercial grade door from "bathroom A" to the outdoors, which will be 3'0" x 6'8" in size (see exhibit 2).
- We propose to rebuild the serving counter out of naturally-finished, wood (fir). The dimensions will be similar to the existing counter (see exhibit 2)