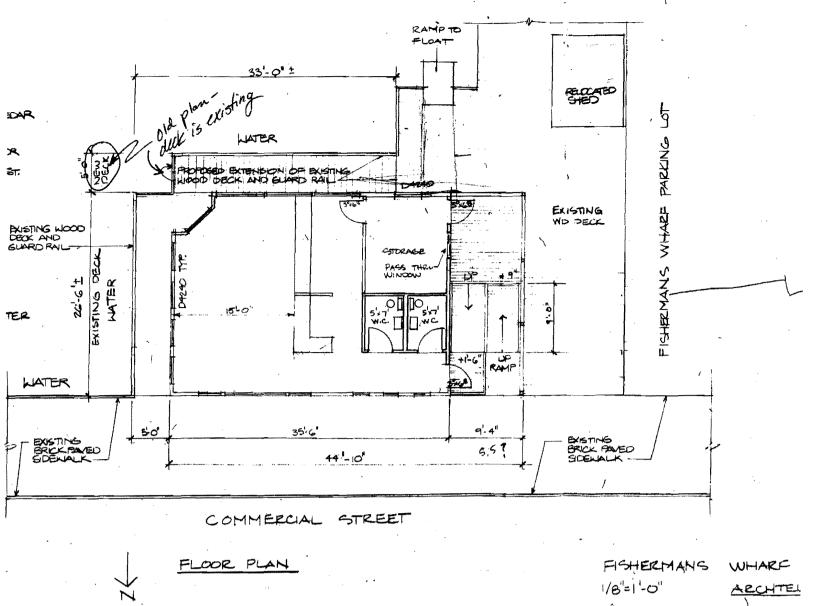

#### The following is a detailed explanation of the proposed construction:

- waterfront side of the building (see exhibit 1 picture C & I) and replace them with x 44" ♦ We propose to remove the sliding glass doors from the Commercial Street side and the building (see exhibit 1 picture F)). Because the new windows are smaller than the sliding doors presently on the building, a continuation of the existing cedarshingle siding will be extended to fill the difference.
- We propose to remove the aluminum door which was recently added to the Commercial Street side of the building (see exhibit 1 picture D) and replace it with a heavy, commercial grade, wooden door, which will be 3'0" x 6'8" in size..
- ♦ We propose to remove the window on the SW corner of the building (see exhibit 1 photo B) and replace it with the same commercial grade wooden door used in the front of the building.
- We propose to install a 12 inch deep, naturally-finished, wood (fir) counter along the railing which wraps the perimeter of the building. The counter will sit flush against the railing (see exhibit 2). The railing will be sturdy in construction, and in keeping with the rustic feel of the building.
- ♦ We propose to relocate one of the two bathrooms (see exhibit 2 "bathroom A") so it sits adjacent to "bathroom B" on the westerly side of the building. The bathroom will remain 5' x 7' in size and handicap accessible.
- ♦ We propose to install a commercial grade door from "bathroom A" to the outdoors, which will be 3'0" x 6'8" in size (see exhibit 2).
- We propose to rebuild the serving counter out of naturally-finished, wood (fir). The dimensions will be similar to the existing counter (see exhibit 2)