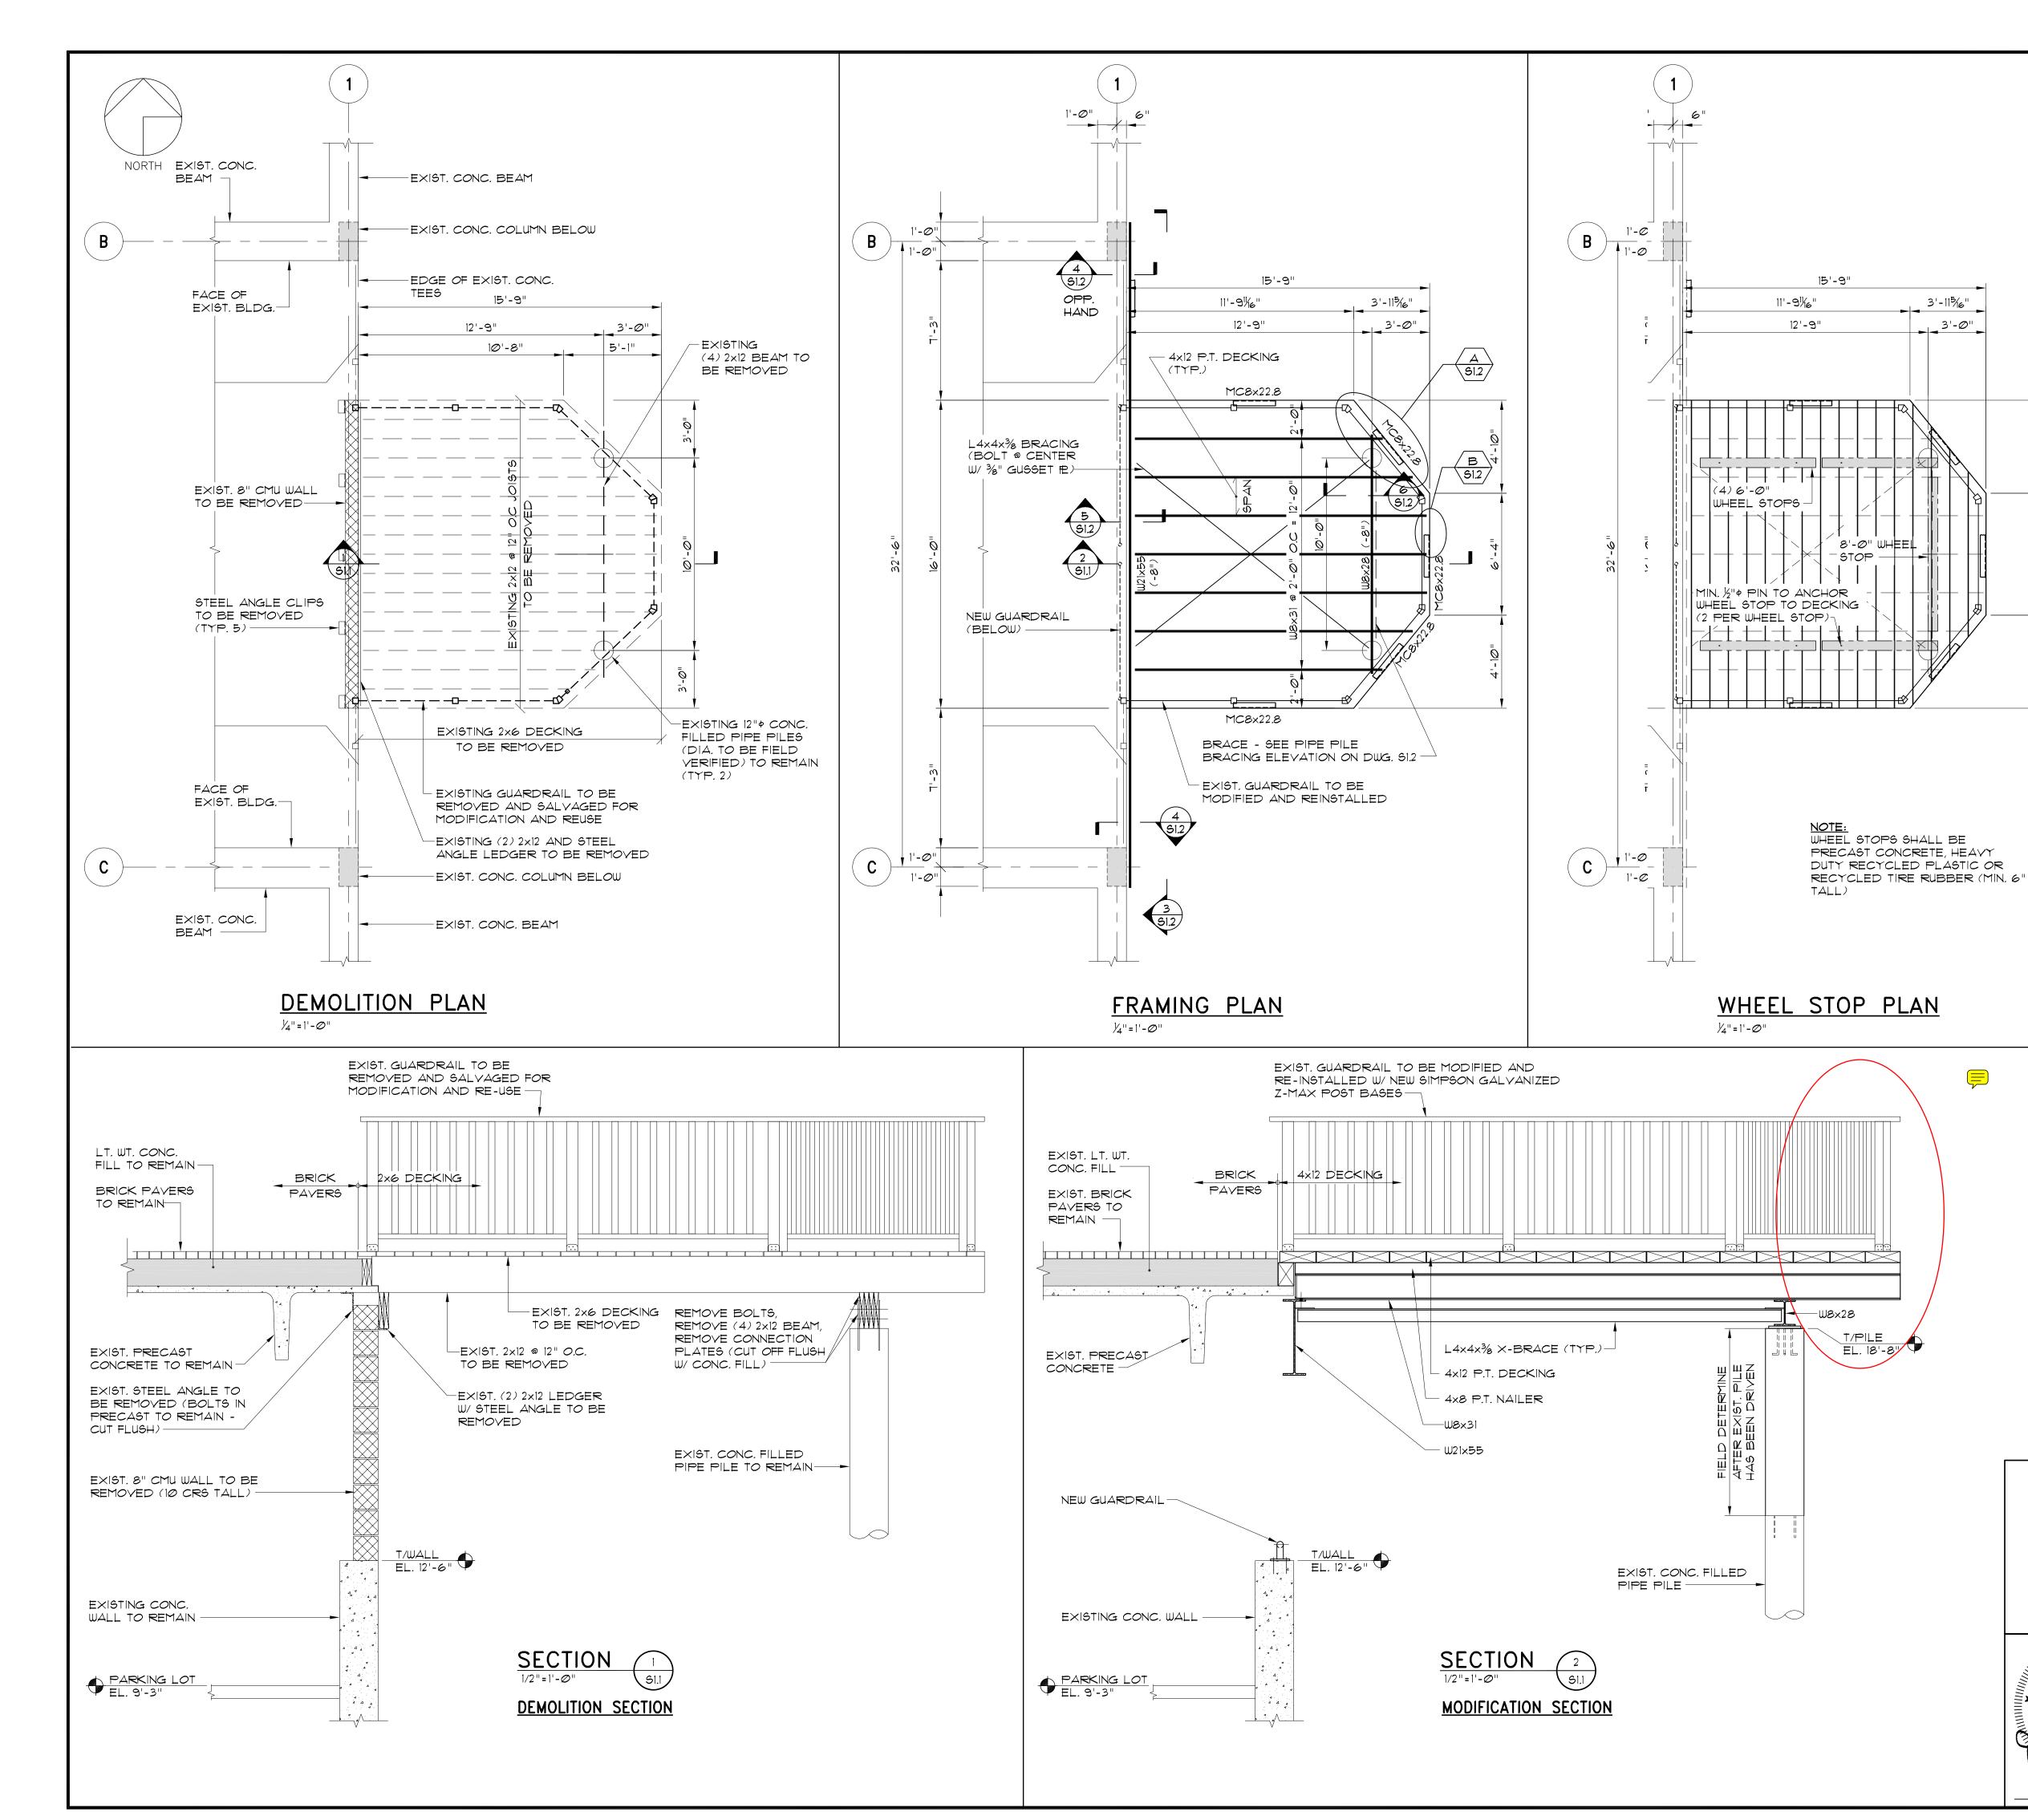

## WOOD FRAMING NOTES:

- 1. TIMBER DECKING: NO. 1 OR BETTER SOUTHERN PINE, 19% MAX. MOISTURE CONTENT.
- 2. TIMBER BLOCKING: NO. 2 OR BETTER SOUTHERN PINE, 19% MAX. MOISTURE CONTENT.
- LUMBER SIZES SHOWN ON THE DRAWINGS ARE NOMINAL SIZES.
- 3. DESIGN CODE: NATIONAL DESIGN SPECIFICATIONS FOR WOOD CONSTRUCTION BY THE AMERICAN FOREST & PAPER ASSOCIATION.
- 4. FASTENERS: HOT DIPPED GALVANIZED.
- 5. NAILING REQUIREMENTS FOR FLOOR DECKING: USE 1/4" DIAMETER (MINIMUM) TO 3/8" DIAMETER (MAXIMUM) SPIKES, 1" LONG, DRIVEN AT A SLIGHT ANGLE TO THE DECKING, 2 SPIKES PER DECKING BOARD, IN PRE-DRILLED HOLES TO PREVENT SPLITTING.