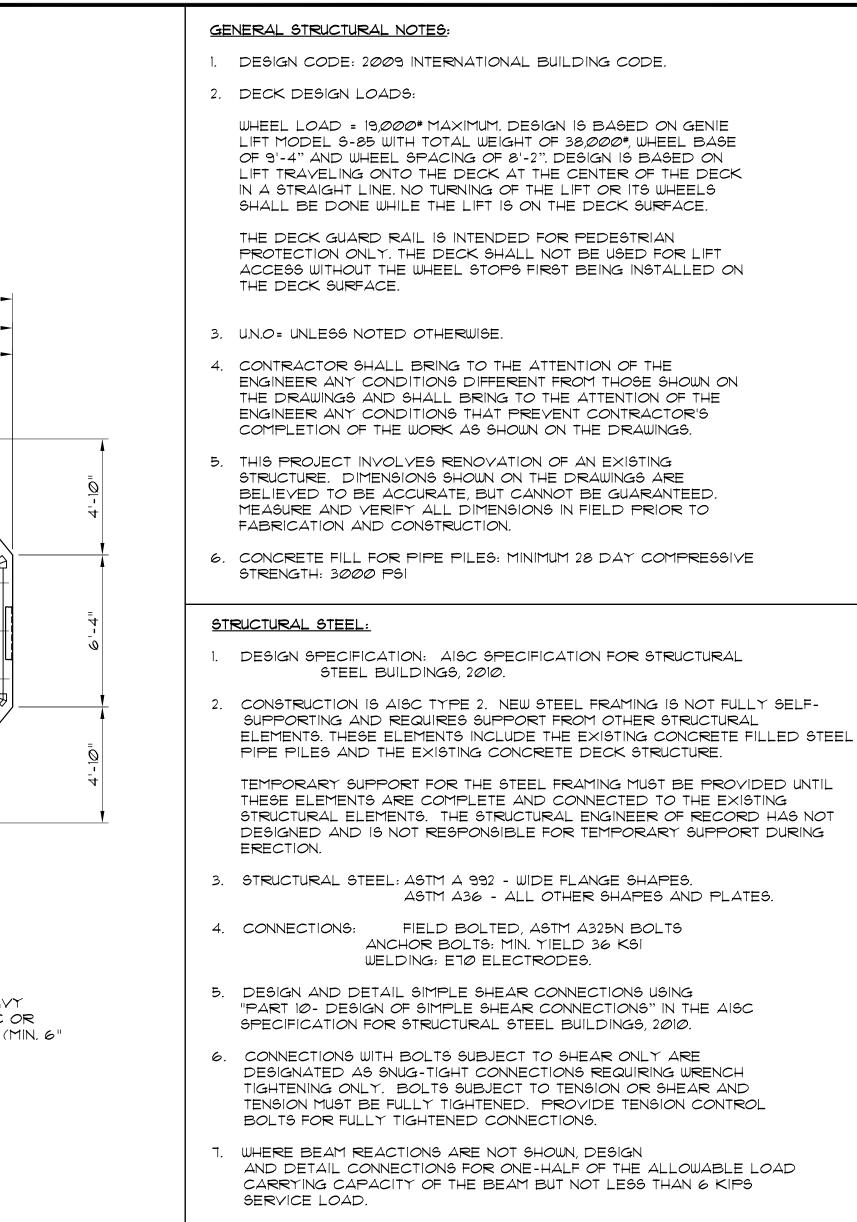

8. PROVIDE MINIMUM OF 2 BOLTS FOR CONNECTIONS TO BRACING UNLESS SHOWN OTHERWISE.

## WOOD FRAMING NOTES:

- 1. TIMBER DECKING: NO. 1 OR BETTER SOUTHERN PINE, 19% MAX. MOISTURE CONTENT.
- 2. TIMBER BLOCKING: NO. 2 OR BETTER SOUTHERN PINE, 19% MAX. MOISTURE CONTENT.
- LUMBER SIZES SHOWN ON THE DRAWINGS ARE NOMINAL SIZES.
- 3. DESIGN CODE: NATIONAL DESIGN SPECIFICATIONS FOR WOOD CONSTRUCTION BY THE AMERICAN FOREST & PAPER ASSOCIATION.
- 4. FASTENERS: HOT DIPPED GALVANIZED.
- 5. NAILING REQUIREMENTS FOR FLOOR DECKING: USE 1/4" DIAMETER (MINIMUM) TO 3/8" DIAMETER (MAXIMUM) SPIKES, 1" LONG, DRIVEN AT A SLIGHT ANGLE TO THE DECKING, 2 SPIKES PER DECKING BOARD, IN PRE-DRILLED HOLES TO PREVENT SPLITTING.