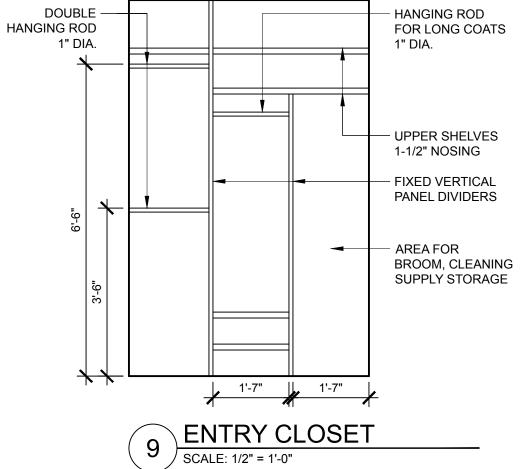

ADJUSTABLE

NOSING

SHELVES, 1-1/2"

- COUNTERTOP

- DRAWERS

SCALE: 1/2" = 1'-0"

8

MICROWAVE

LOCATION

PANTRY: INTERIOR ELEVATION SCALE: 1/2" = 1'-0"