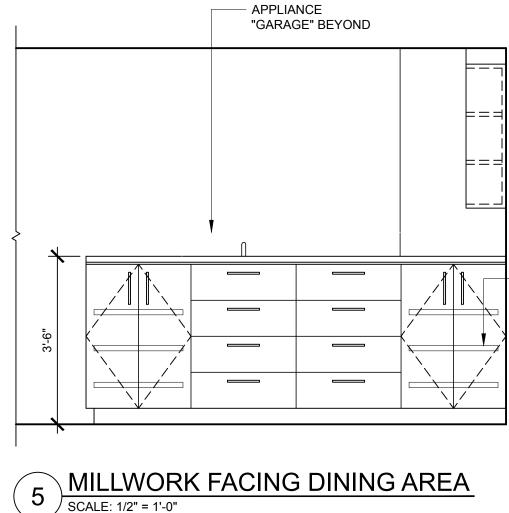

- CABINETS W/ADJUSTABLE SHELVING, TYP. PROJECT NAME:

scott simons/architects esigned for human potential

75 York Street Portland, Maine 04101 simonsarchitects.com 207.772.4656