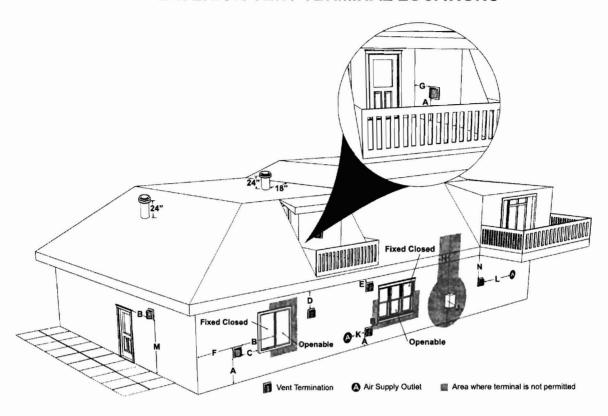

## **EXTERIOR VENT TERMINAL LOCATIONS**

|   | Minimum Clearance Requirements                                                                                   | Canada <sup>1</sup>    | USA <sup>2</sup>       |     |
|---|------------------------------------------------------------------------------------------------------------------|------------------------|------------------------|-----|
| Α | Clearance above grade, veranda, porch, deck, or balcony                                                          | 12"(30cm)              | 12"(30cm)              | 1   |
| В | Clearance to window or door that may be opened                                                                   | 12"(30cm)              | 9" (23cm)              | 16  |
| С | Clearance to permanently closed window                                                                           | •                      | •                      | 1   |
| D | Vertical clearance to ventilated soffit located above the terminal within a horizontal distance of 2 feet (61cm) | 22"(56cm)              | 22"(56cm)              |     |
| E | Clearance to unventilated soffit                                                                                 | 12"(30cm)              | 12"(30cm)              | 1   |
| F | Clearance to outside corner: with AstroCap and Vent Riser Termination Cap                                        | 6"(15cm)               | 6"(15cm)               | ] < |
|   | Clearance to outside corner: with all other approved Termination Caps.                                           | 12"(30cm)              | 12"(30cm)              |     |
| G | Clearance to inside corner: with AstroCap and Vent Riser Termination Cap                                         | 6"(15cm)               | 6"(15cm)               | ] € |
|   | Clearance to inside corner: with all other approved Termination Caps                                             | 12"(30cm)              | 12"(30cm)              |     |
| н | Clearance to each side of center line extended above meter/regulator assembly                                    | 36"(90cm) <sup>a</sup> |                        | 1   |
| J | Clearance to service regulator vent outlet                                                                       | 36"(90cm)              |                        |     |
| К | Clearance to non-mechanical air supply inlet to building or the combustion air inlet to any other appliance      | 12"(30cm)              | 9" (23cm)              |     |
| L | Clearance to a mechanical air supply inlet                                                                       | 72"(1.8m)              | 36"(90cm) <sup>b</sup> | 1   |
| М | Clearance above paved sidewalk or a paved driveway located on public property                                    | 84"(2.1m) <sup>+</sup> | *                      | l   |
| N | Clearance under veranda, porch, deck, or balcony                                                                 | 12"(30cm)‡             | *                      |     |

In accordance with current CSA B149.1, Natural Gas and Propane Installation Code
 In accordance with the current ANSI Z223.1/NFPA 54, National Fuel Gas Code

<sup>+</sup> A vent shall not terminate directly above a sidewalk or paved driveway which is located between two single family dwellings and serves both dwellings.

<sup>‡</sup> Permitted only if veranda, porch, deck, or balcony is fully open on a minimum of two sides beneath the floor.

Clearance in accordance with local installation codes and the requirements of the gas supplier
 3 feet (91cm) within a height of 15 feet (4.5m) above the meter / regulator assembly
 3 feet (91cm) above - if within 10 feet (3m) horizontally