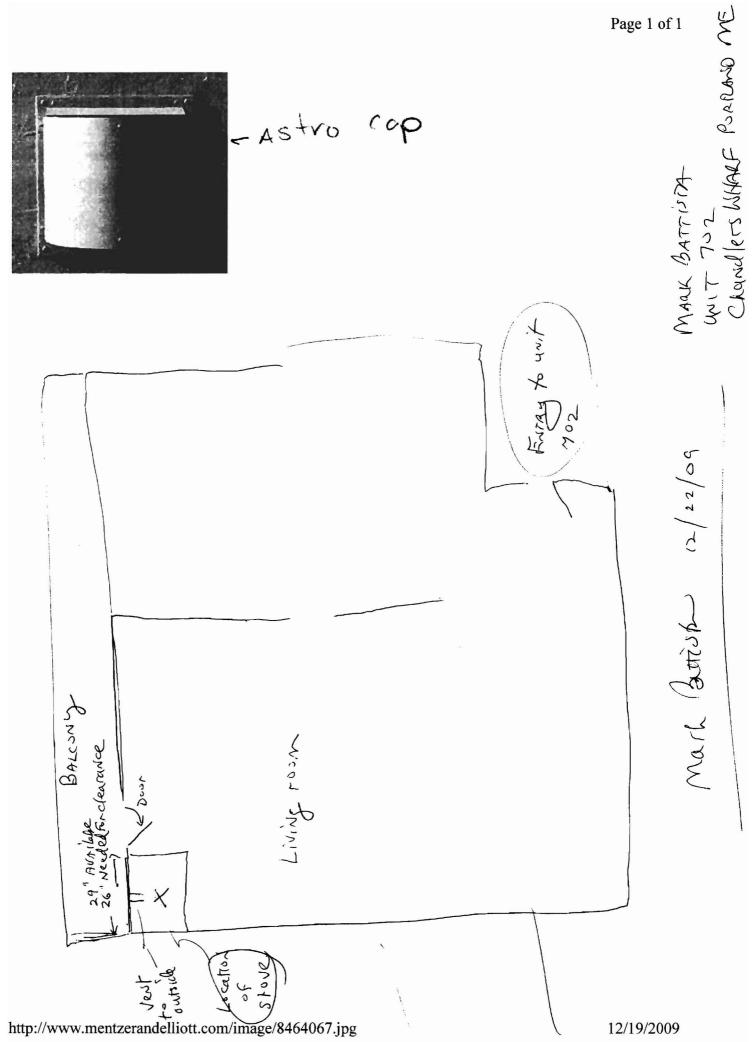

## APPLICATION FOR PERMIT HEATING OR POWER EQUIPMENT

City of Portland

| To the INSPECTOR OF BUILDINGS, Portland, Me.                     | 03/ 2002071                                                                     |
|------------------------------------------------------------------|---------------------------------------------------------------------------------|
| •                                                                | all the following heating, cooking or power equipment in                        |
| accordance with the Laws of Maine, the Building Code of the      | he City of Portland, and the following specifications:                          |
| NAIL MOKESS -) MARK BALTISTA 04101                               | "Mixt at 7,2                                                                    |
| Location/CBL 702 Chandlers Wharf Portland                        | Use of Building Residence Date 12. 22.09                                        |
| Name and address of owner of appliance 702 Chandles              |                                                                                 |
|                                                                  |                                                                                 |
| Installer's name and address Central Muite Pallet & ru           | rices, Ed McCausland, 552 Hussey Hill Road                                      |
| VASSALSORO ME 04989                                              | Telephone                                                                       |
| Location of appliance:                                           | Type of Chimney:                                                                |
| ☐ Basement ☐ Floor                                               | Masonry Lined RECEIVED                                                          |
| ☐ Attic ☐ Roof                                                   | Factory built                                                                   |
|                                                                  | DEC <b>2 2</b> 2009                                                             |
| Type of Fuel:                                                    | ☐ Metal                                                                         |
| ☐ Gas ☐ Oil ☐ Solid                                              | Factory Built U.L. L. Dept#of Building Inspections City of Portland Maine       |
| Appliance Name: Garnet - T Direct Vert Gas Store                 | Direct Vent                                                                     |
| U.L. Approved Yes \( \text{No} \)                                | 1                                                                               |
| o.E. Approved a les a 100                                        | Type Astro-Cap UL#                                                              |
| Will appliance be installed in accordance with the manufacture's | Type of Fuel Tank                                                               |
| installation instructions?  Yes  No                              | * -                                                                             |
|                                                                  | BY Gas (No? Application)                                                        |
| IF NO Explain:                                                   | 1                                                                               |
|                                                                  | Size of Tank Gas Supply is to multi unit  Building from Unitil  Number of Tanks |
| The Type of License of Installer:                                | Building from Unitel                                                            |
| 7,754,7                                                          |                                                                                 |
| ☐ Master Plumber #                                               | N/A                                                                             |
| □ Solid Fuel #                                                   | Distance from Tank to Center of Flame feet.                                     |
| □ Oil #<br>□ Gas # 473                                           | Cost of Work: \$ 2700 —                                                         |
| ☐ Other                                                          |                                                                                 |
|                                                                  | Permit Fee: \$ 50.00                                                            |
| Approved                                                         | Approved with Conditions                                                        |
| Fire:                                                            | ☐ See attached letter or requirement                                            |
| Ele.:                                                            | <del>-</del>                                                                    |
| Bldg.:                                                           | Inspector's Signature Date Approved                                             |
| Signature of Installer Man F. F. F. N.                           | A constant inspection is digital in the Approved                                |
| Signature of Installer I WALL LETT V Pr HALL                     | 1K Carrich this lance                                                           |