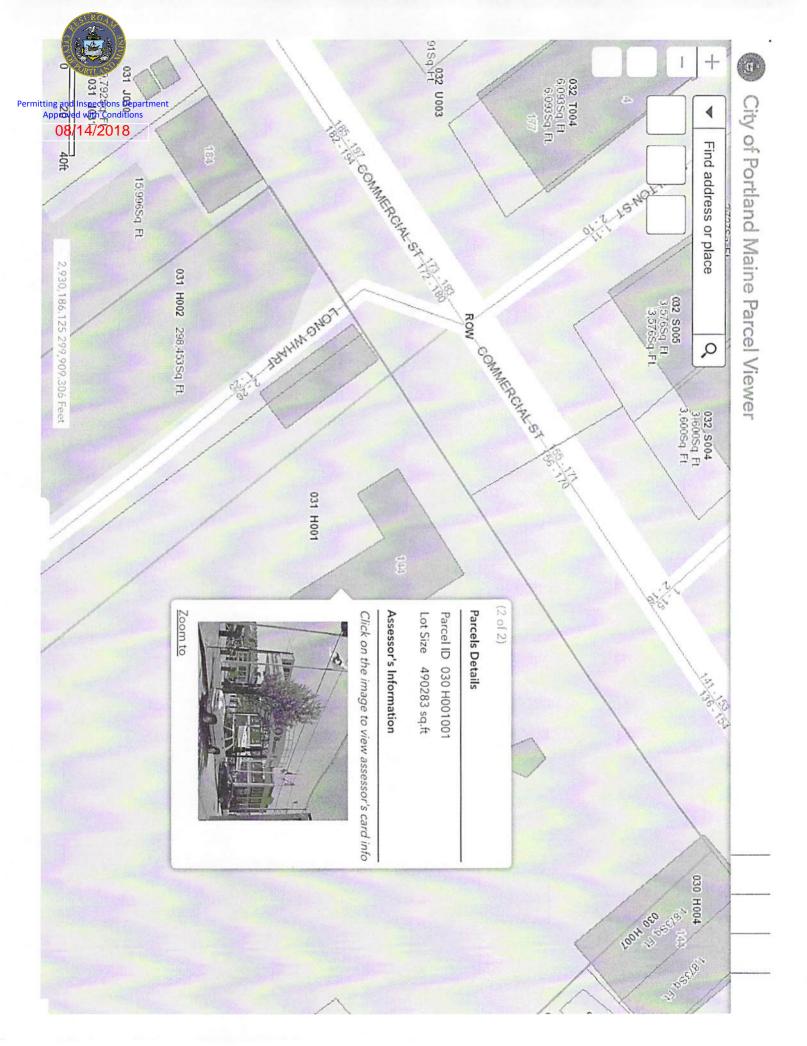

### Current Owner Information:

Services

031 H001001 Land Use Type PARKING LOTS

Applications

Verify legal use with Inspections Division

Doing Business

**Property Location** 

Maps

**Owner Information** 

158 COMMERCIAL ST

DIMILLO STEVEN ETALTRUSTEES

25 LONG WHARF PORTLAND ME 04101

Tax Relief Tax Roll

**Book and Page** 

33620/082

Q&A

**Legal Description** 31-H-1

COMMERCIAL ST 158-162 LONG WHARF LOT A

49854 SF

browse city services a-z

**Current Rental Registration** 

Acres

CBL

1.1444

#### Current Assessed Valuation:

Best viewed at 800x600, with Internet Explorer TAX ACCT NO. 53016 OWNER OF RECORD AS OF APRIL 2017 LAND VALUE \$519,700.00 **DIMILLO STEVEN ETALTRUSTEES** 

**BUILDING VALUE** \$75,600.00 **NET TAXABLE - REAL** 

\$595,300.00 **ESTATE** 

25 LONG WHARF PORTLAND ME 04101

TAX AMOUNT \$12,888.26

Any information concerning tax payments should be directed to the Treasury office at 874-8490 or e-mailed.