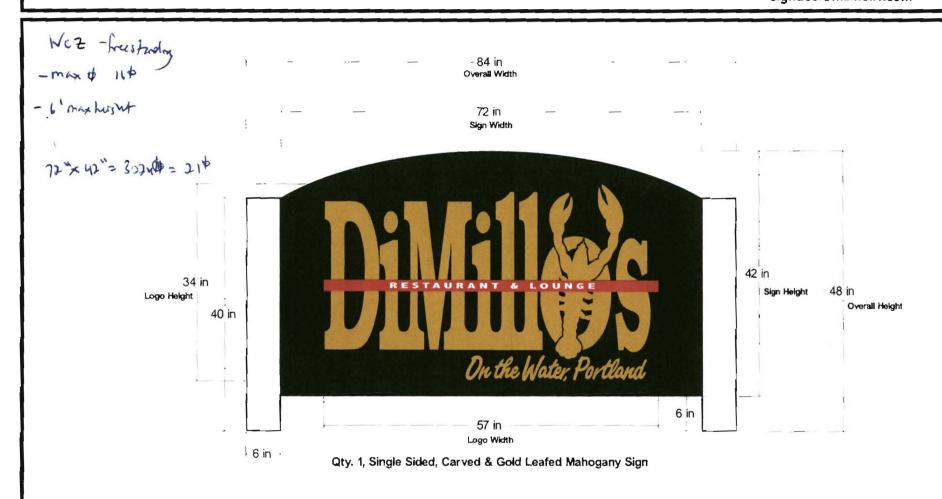

This is not a permit, you may not commence ANY work until the permit is issued.

2 @ 3 × 14 84 5 P 3 @ 12 × 20 60 144 5 F

The water to the state of the state of

The second secon

replace Whow Sign