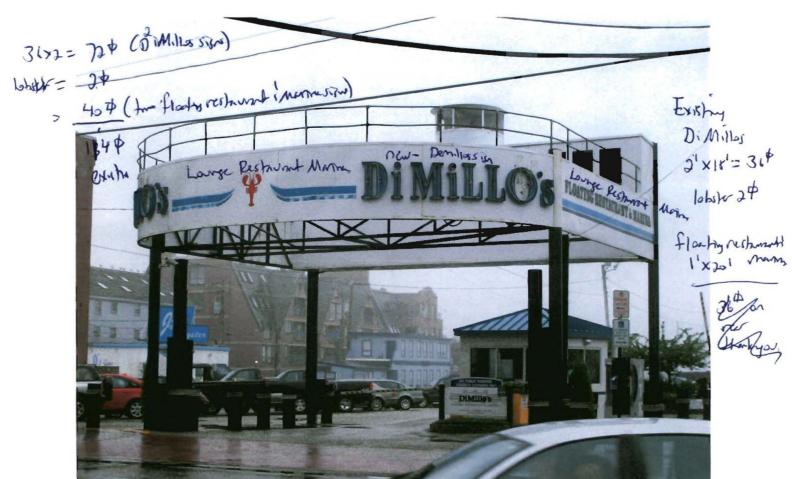

This is not a permit, you may not commence ANY work until the permit is issued.

2 @ 3 × 14 84 5 P 3 @ 12 × 20 60 144 5 F

The water to the state of the state of

The second secon

replace Whow Sign