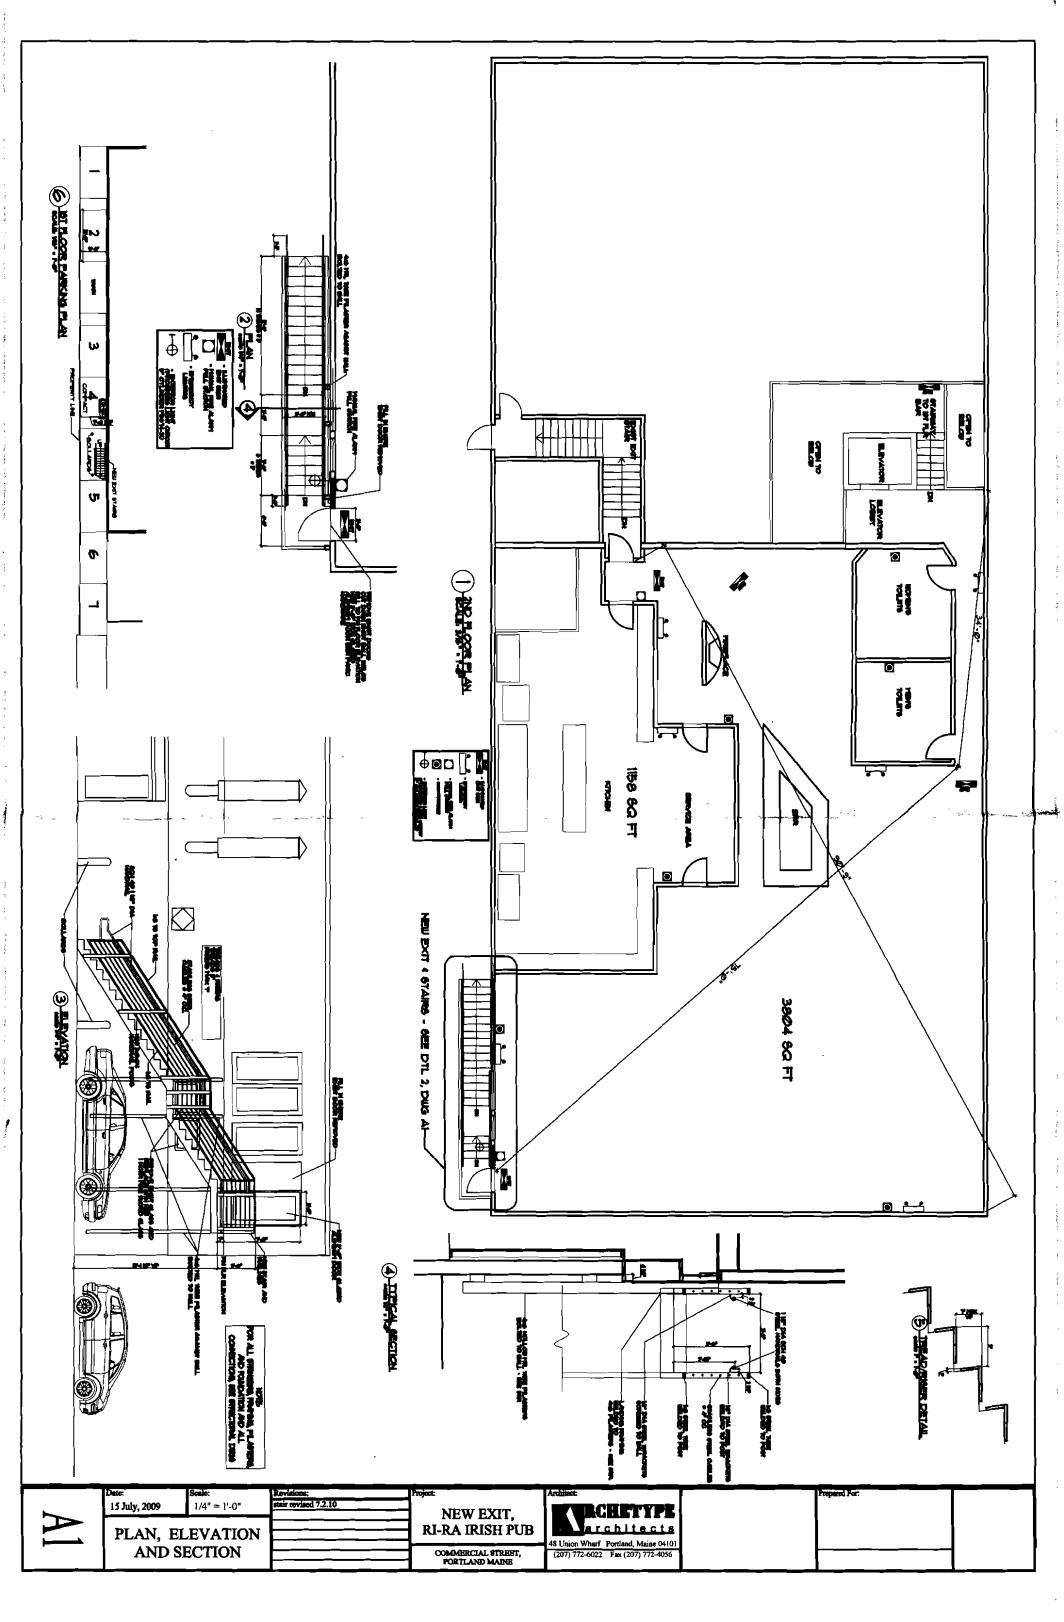

| City of Portland, Maine - Bui                                                                                                             | ilding or Use Permi        | t           |                         | Permit No:           | Date Applied For:     | CBL:            |  |  |
|-------------------------------------------------------------------------------------------------------------------------------------------|----------------------------|-------------|-------------------------|----------------------|-----------------------|-----------------|--|--|
| 389 Congress Street, 04101 Tel:                                                                                                           | 10-0815                    | 07/09/2010  | 030 D003001             |                      |                       |                 |  |  |
| Location of Construction:                                                                                                                 | )wner Address:             |             | Phone:                  |                      |                       |                 |  |  |
| 70 COMMERCIAL ST                                                                                                                          | FLATBREAD WHARF LLC 7      |             |                         | 7 MARKET SQ          |                       |                 |  |  |
| Business Name:                                                                                                                            |                            |             |                         | Contractor Address:  | Phone                 |                 |  |  |
|                                                                                                                                           | Kim Parkes Builders P      |             |                         | PO Box 7934 Port     | (207) 615-9225        |                 |  |  |
| Lessee/Buyer's Name                                                                                                                       | Phone:                     |             |                         | Permit Type:         |                       |                 |  |  |
|                                                                                                                                           |                            |             | Amendment to Commercial |                      |                       |                 |  |  |
| Proposed Use:                                                                                                                             |                            | <u> </u>    | Proposed                | Project Description: |                       |                 |  |  |
| Commercial "RI-RA IRISH PUB" at wood to steel stairs                                                                                      | mend permit#091114 fro     | m           | amend                   | permit#091114 fro    | om wood to steel stai | rs              |  |  |
| Note: Intial application recieved si     This permit is being issued with in permit #09-1114.      This permit is being approved on work. | the condition that the nev | w steel sta | irs have                | the same footprin    |                       | ••              |  |  |
| •                                                                                                                                         | Approved with Condition    | ıs Rev      | iewer:                  | Jeanine Bourke       | Approval Da           | _               |  |  |
| I                                                                                                                                         | Note: Ok to Issue:         |             |                         |                      |                       |                 |  |  |
| All previous conditions apply                                                                                                             |                            |             |                         |                      |                       |                 |  |  |
| Application approval based upor<br>and approrval prior to work.                                                                           | n information provided by  | y applican  | t. Any                  | deviation from app   | roved plans requires  | separate review |  |  |
| Dept: Fire Status:                                                                                                                        | Approved with Condition    | ıs Rev      | iewer:                  | Capt Keith Gautr     | eau Approval Da       | ate: 07/14/2010 |  |  |
| Note:                                                                                                                                     |                            |             |                         |                      |                       | Ok to Issue: 🗹  |  |  |
| 1) If the stairs and landings are solid                                                                                                   | d then a snow removal pl   | an shall b  | e submi                 | itted for approval f | rom the Fire Prevent  | ion Bureau.     |  |  |
| 2) This permit is being approved on                                                                                                       | the basis that new stair a | and riser o | letails v               | vill be submitted th | at exclude the 1" nos | sing.           |  |  |
| All construction shall comply with                                                                                                        |                            |             |                         |                      |                       | · <del></del>   |  |  |
|                                                                                                                                           |                            |             |                         |                      |                       |                 |  |  |

## Comments:

7/14/2010-jmb: Spoke with Kim P., they want to change the design to wood stringers and steel platforms and rails, he will have the architect and engineer revise and submit.

7/19/2010-jmb: Received revised stamped plans, ok to issue