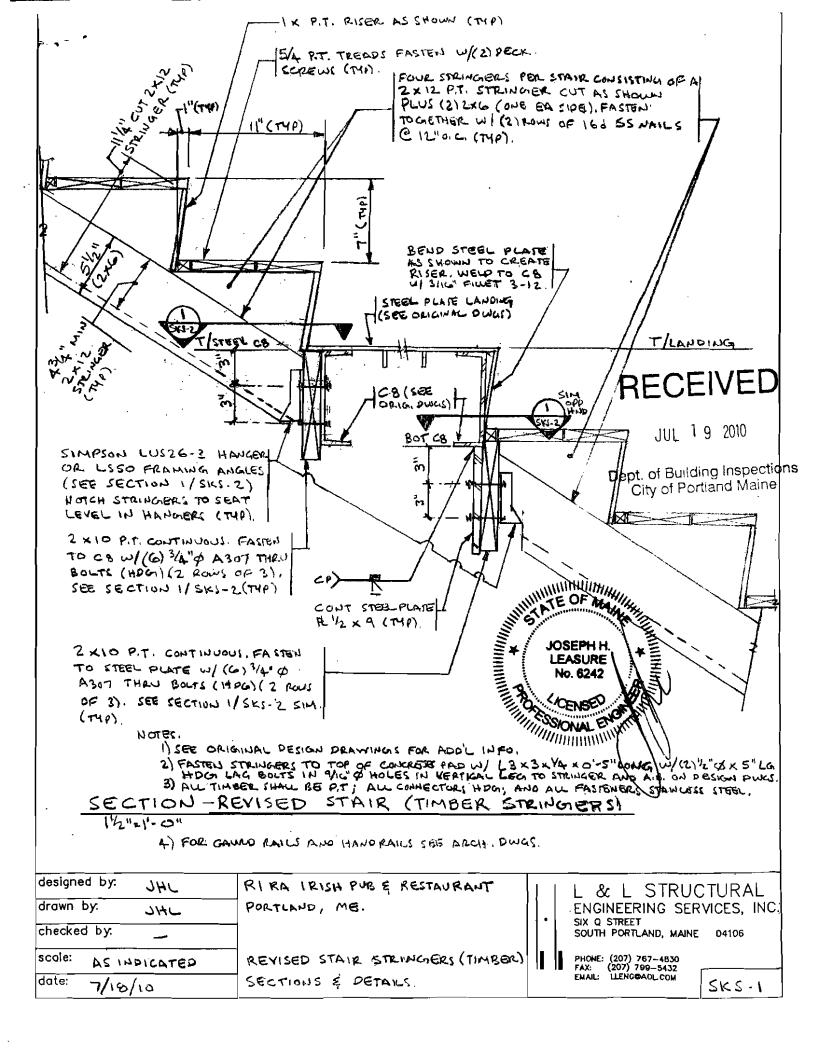

## Comments:

7/14/2010-jmb: Spoke with Kim P., they want to change the design to wood stringers and steel platforms and rails, he will have the architect and engineer revise and submit.

7/19/2010-jmb: Received revised stamped plans, ok to issue