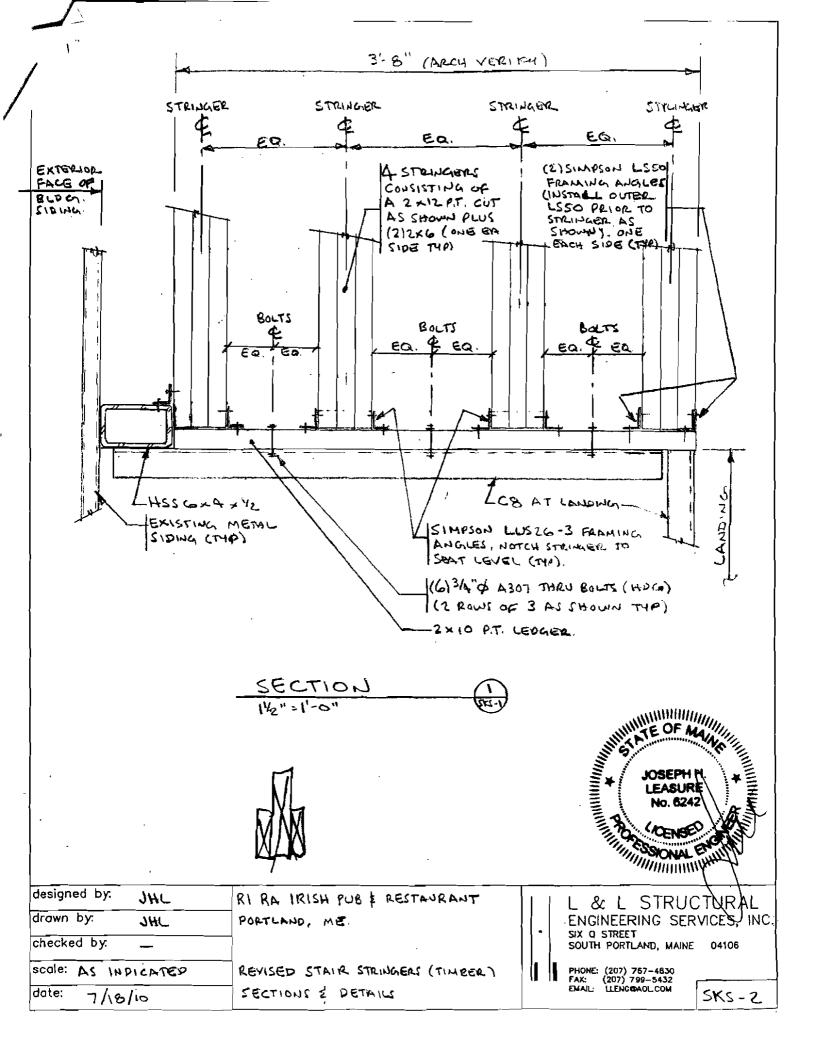

## Comments:

7/14/2010-jmb: Spoke with Kim P., they want to change the design to wood stringers and steel platforms and rails, he will have the architect and engineer revise and submit.

7/19/2010-jmb: Received revised stamped plans, ok to issue