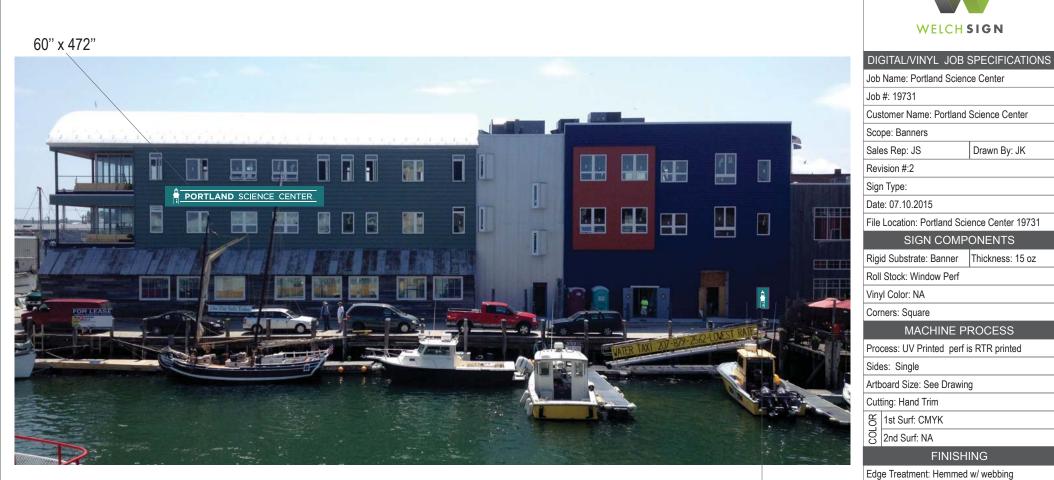

| Job #: 19731                                 |                            |                  |
|----------------------------------------------|----------------------------|------------------|
| Customer Name: Portland Science Center       |                            |                  |
| Scope: Banners                               |                            |                  |
| Sal                                          | Sales Rep: JS Drawn By: JK |                  |
| Revision #:2                                 |                            |                  |
| Sign Type:                                   |                            |                  |
| Date: 07.10.2015                             |                            |                  |
| File Location: Portland Science Center 19731 |                            |                  |
|                                              | SIGN COMP                  | ONENTS           |
| Rig                                          | id Substrate: Banner       | Thickness: 15 oz |
| Roll Stock: Window Perf                      |                            |                  |
| Vinyl Color: NA                              |                            |                  |
| Corners: Square                              |                            |                  |
| MACHINE PROCESS                              |                            |                  |
| Process: UV Printed perf is RTR printed      |                            |                  |
| Sides: Single                                |                            |                  |
| Artboard Size: See Drawing                   |                            |                  |
| Cutting: Hand Trim                           |                            |                  |
| COLOR                                        | 1st Surf: CMYK             |                  |
|                                              | 2nd Surf: NA               |                  |
| FINISHING                                    |                            |                  |
| Edge Treatment: Hemmed w/ webbing            |                            |                  |
| Holes: Per Grommets Location: Standard       |                            |                  |
| Mounting Location: See Drawings              |                            |                  |
| Hardware: Threaded anchors / grommets        |                            |                  |
| Tape: NA                                     |                            |                  |
| FRAME                                        |                            |                  |
| Type: NA                                     |                            |                  |
| Size: NA                                     |                            |                  |
|                                              |                            |                  |