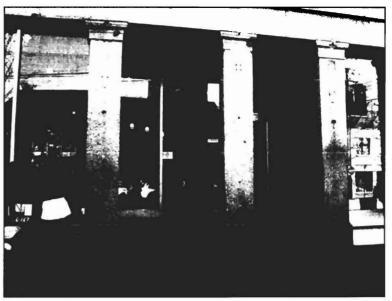

Yours truly,

J. Tim Sole

Looking down Commercial St. from entrance of Waterglen Realty towards Ferry Terminal

Front Entrance — sign will be placed on one of these granite posts — probably the center one. We will use existing holes in the post. (Hewins Travel formerly had a large 30" x 54" sign on the center column. They moved the sign down the street 4 weeks ago)