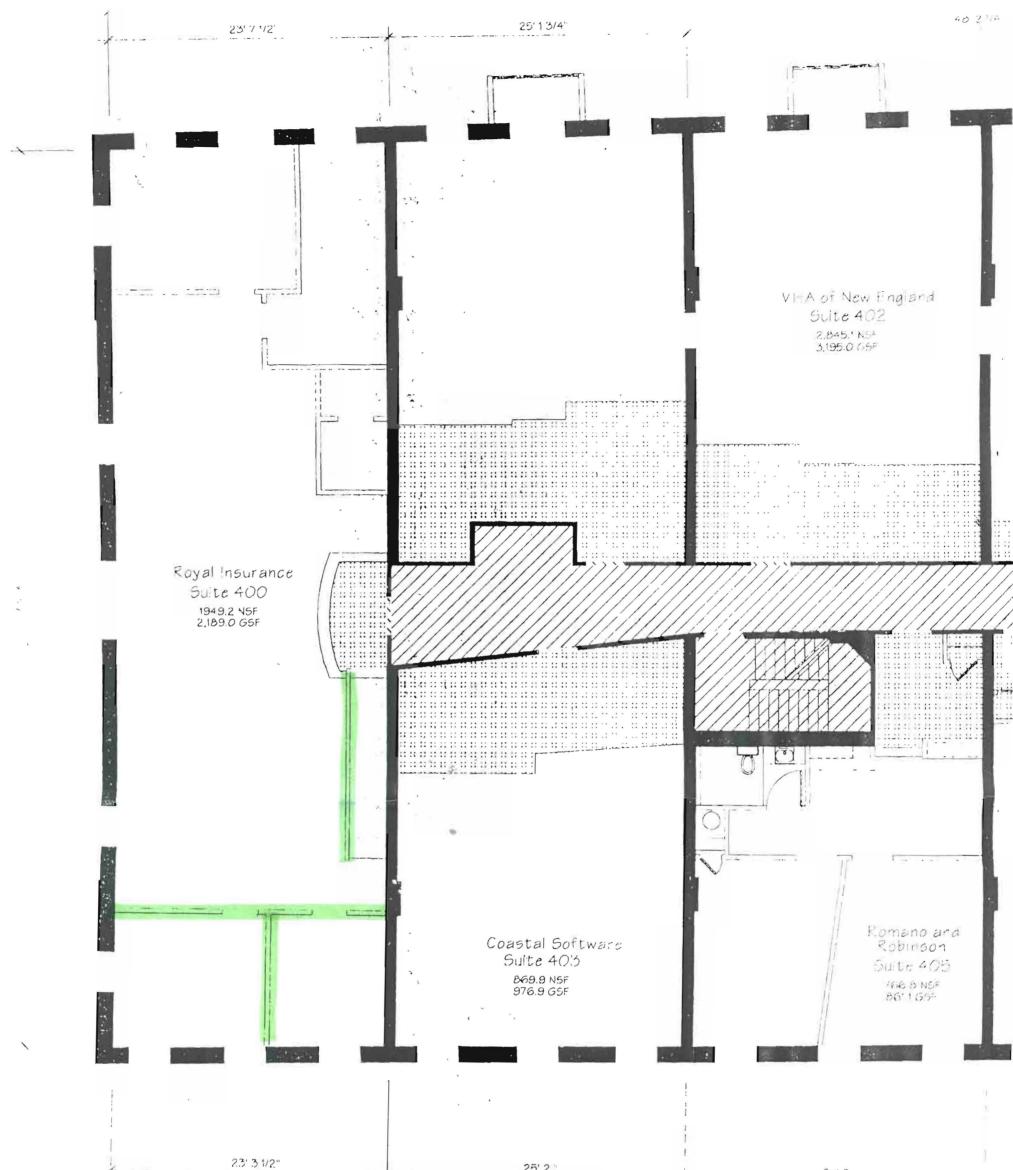

| Location/Addressof Construction (include Portion of Building) :                                                     | 100 CO         | mmercial ST Por                       | TLAND 4th FL SUITE 4                    |
|---------------------------------------------------------------------------------------------------------------------|----------------|---------------------------------------|-----------------------------------------|
| Total Square Footage of Proposed Structure 1949 50                                                                  | 2 FT           | Square Footage of Lot                 |                                         |
| Tax Assessor's Chart, Block & Lot Number<br>Chart# 030 Block# C Lot# 00 [                                           | Owner:<br>Sole | Wharf LLC                             | Telephone#:                             |
| Owner's Address:<br>111 COMMERCIAL ST<br>PORTLAND, ME. 04/01                                                        |                | Name (If Applicable)<br>F NEW ENGLAND | Cost Of Work: Fee<br>\$ 5000.00 \$54,00 |
| Proposed Project Description: (Please be as specific as possible)<br>CONSTRUCT 24' OF NEW<br>3'6" × 7'6" OPENING TO | DEMOLI         | A PARTITIONS. Pr<br>402,              | TERLIOR PARTITIONS                      |
| Contractor's Name, Address & Telephone MonAGE<br>155 FAI                                                            | NOUTH          | ST PONTLAND A                         | NE 04102 Rec'd By                       |
| Current Use: OFFICE                                                                                                 |                | Proposed Use: SAME                    | $\smile$                                |