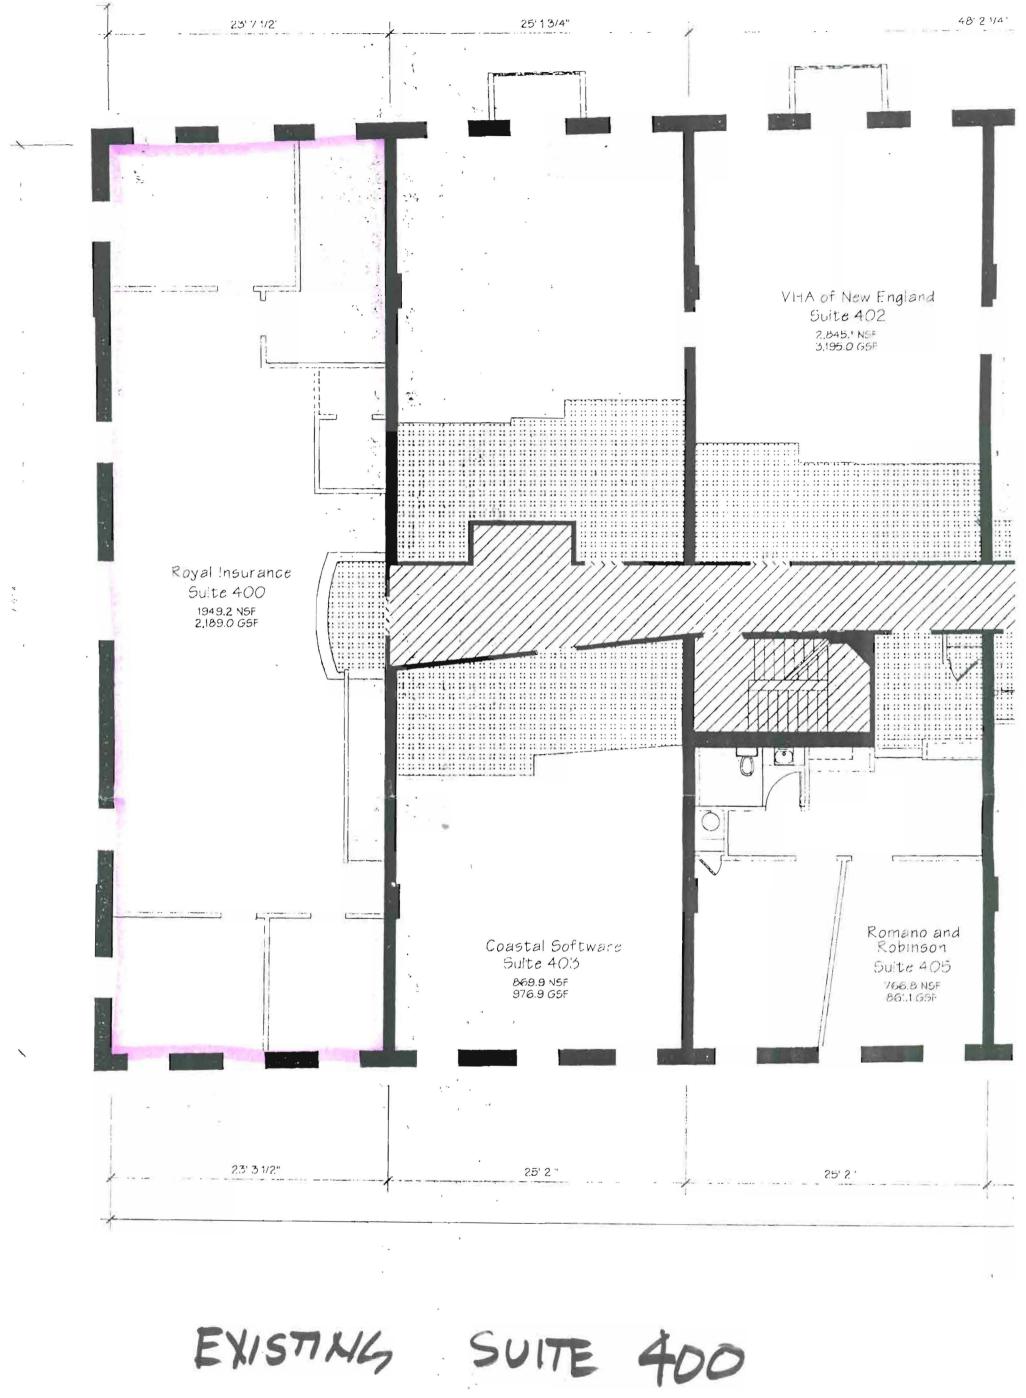

| Location/Addressof Construction (include Portion of Building) :                                                     | 100 CO         | mmercial ST Por                       | TLAND 4th FL SUITE 4                    |
|---------------------------------------------------------------------------------------------------------------------|----------------|---------------------------------------|-----------------------------------------|
| Total Square Footage of Proposed Structure 1949 50                                                                  | 2 FT           | Square Footage of Lot                 |                                         |
| Tax Assessor's Chart, Block & Lot Number<br>Chart# 030 Block# C Lot# 00 [                                           | Owner:<br>Sole | Wharf LLC                             | Telephone#:                             |
| Owner's Address:<br>111 COMMERCIAL ST<br>PORTLAND, ME. 04/01                                                        |                | Name (If Applicable)<br>F NEW ENGLAND | Cost Of Work: Fee<br>\$ 5000.00 \$54,00 |
| Proposed Project Description: (Please be as specific as possible)<br>CONSTRUCT 24' OF NEW<br>3'6" × 7'6" OPENING TO | DEMOLI         | A PARTITIONS. Pr<br>402,              | TERLIOR PARTITIONS                      |
| Contractor's Name, Address & Telephone MonAGE<br>155 FAI                                                            | NOUTH          | ST PONTLAND A                         | NE 04102 Rec'd By                       |
| Current Use: OFFICE                                                                                                 |                | Proposed Use: SAME                    | $\smile$                                |