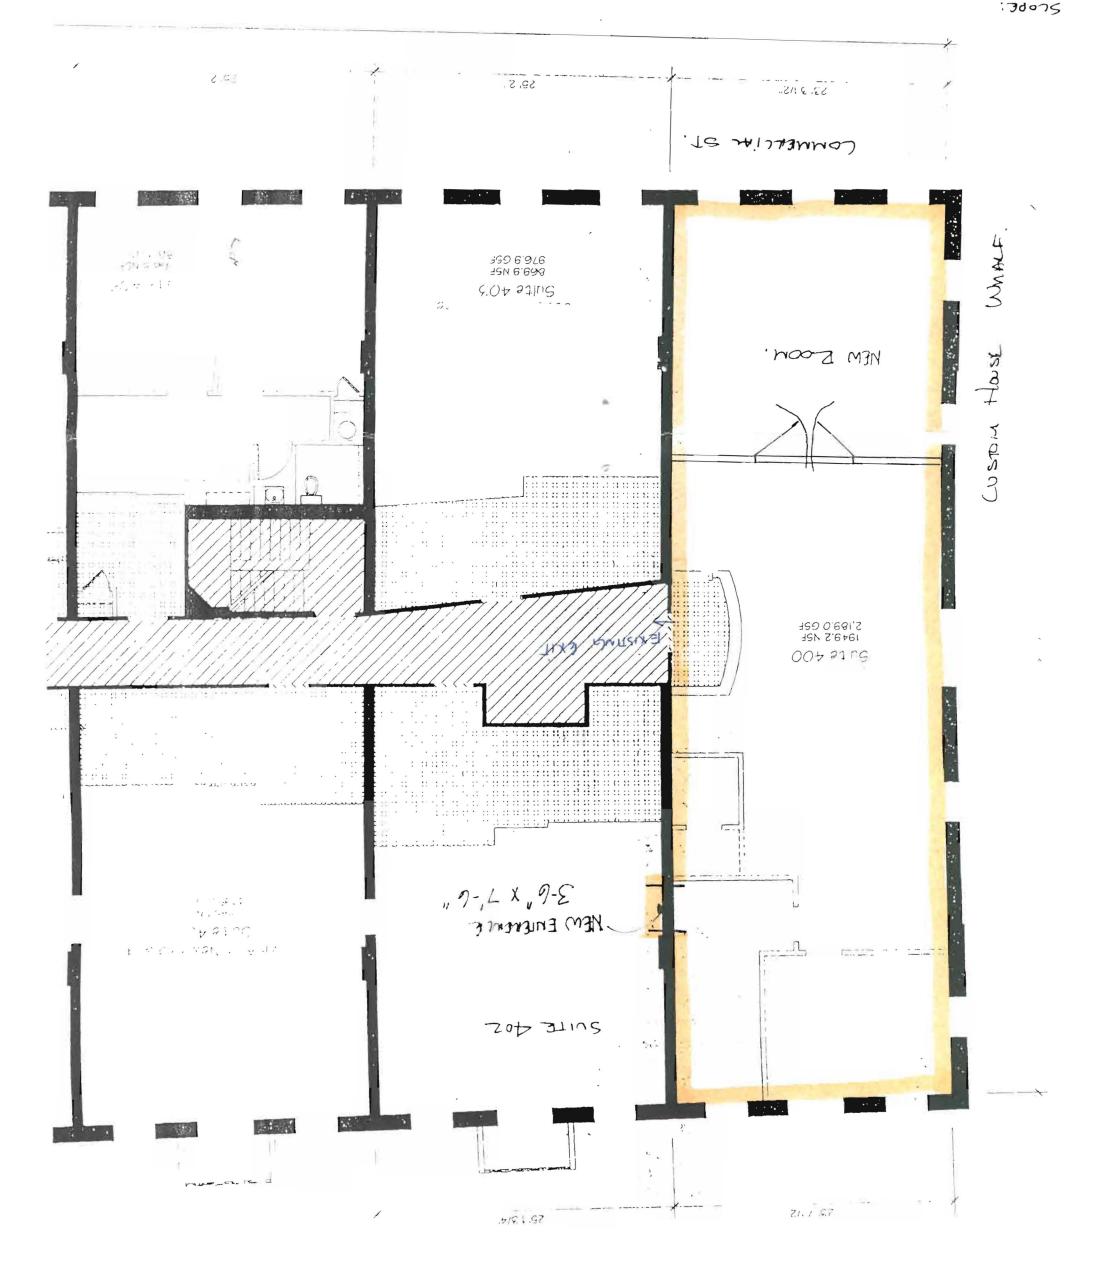

| Location/Addressof Construction (include Portion of Building) :                                                     | 100 CO         | mmercial ST Por                       | TLAND 4th FL SUITE 4                    |
|---------------------------------------------------------------------------------------------------------------------|----------------|---------------------------------------|-----------------------------------------|
| Total Square Footage of Proposed Structure 1949 50                                                                  | 2 FT           | Square Footage of Lot                 |                                         |
| Tax Assessor's Chart, Block & Lot Number<br>Chart# 030 Block# C Lot# 00 [                                           | Owner:<br>Sole | Wharf LLC                             | Telephone#:                             |
| Owner's Address:<br>111 COMMERCIAL ST<br>PORTLAND, ME. 04/01                                                        |                | Name (If Applicable)<br>F NEW ENGLAND | Cost Of Work: Fee<br>\$ 5000.00 \$54,00 |
| Proposed Project Description: (Please be as specific as possible)<br>CONSTRUCT 24' OF NEW<br>3'6" × 7'6" OPENING TO | DEMOLI         | A PARTITIONS. Pr<br>402,              | TERLIOR PARTITIONS                      |
| Contractor's Name, Address & Telephone MonAGE<br>155 FAI                                                            | NOUTH          | ST PONTLAND A                         | NE 04102 Rec'd By                       |
| Current Use: OFFICE                                                                                                 |                | Proposed Use: SAME                    | $\smile$                                |