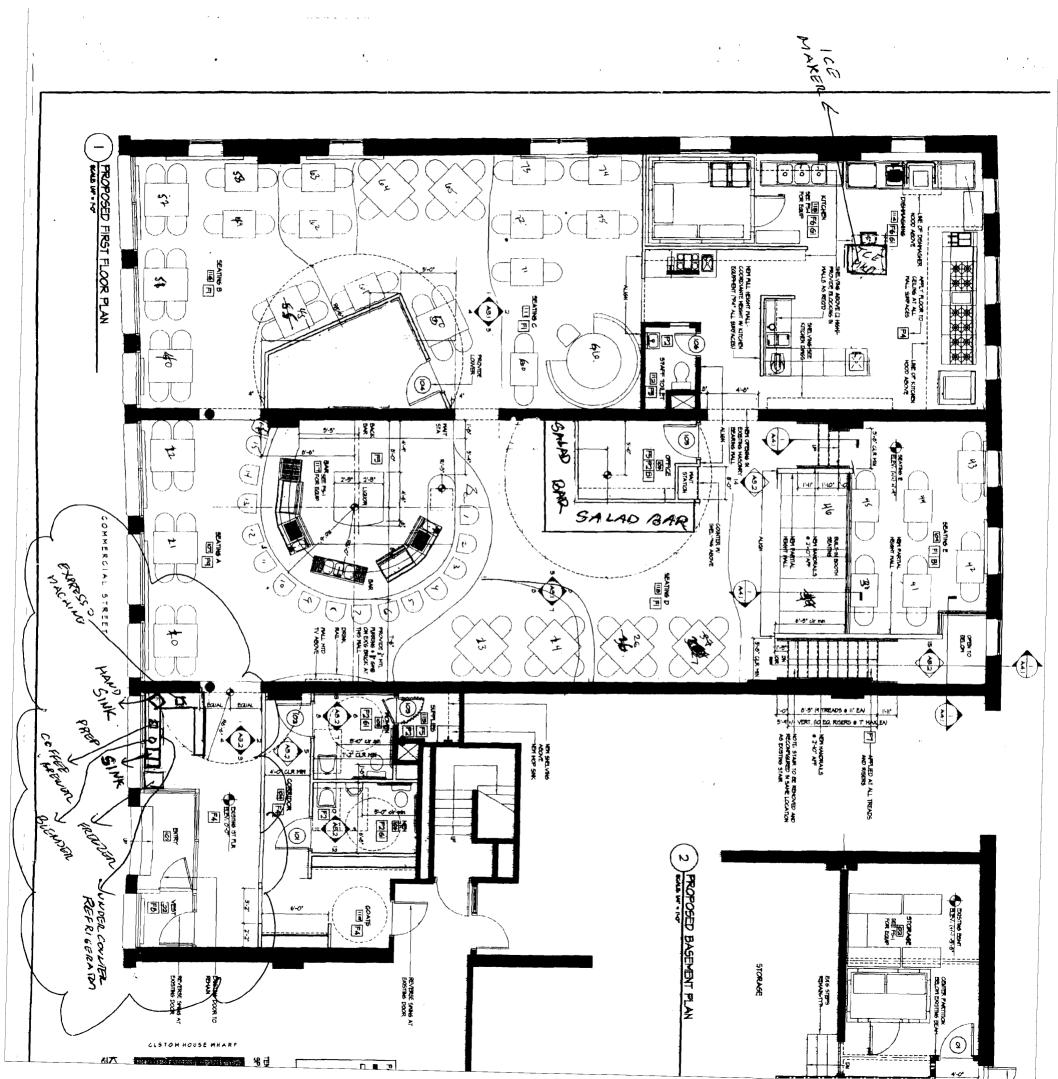

|                                                      | COMMERCIAL St, PORTLAN                                                                                                                                                                           |                              |
|------------------------------------------------------|--------------------------------------------------------------------------------------------------------------------------------------------------------------------------------------------------|------------------------------|
| Total Square Footage of Proposed Structure/          | Area Square Footage of Lot                                                                                                                                                                       |                              |
| Tax Assessor's Chart, Block & Lot Chart# Block# Lot# | Applicant *must be owner, Lessee or Buyer*  Name Jose A. Nieves                                                                                                                                  | Telephone:                   |
| 30 ( 1                                               | Address 2 CLARKIS, CT.                                                                                                                                                                           | 494-3555                     |
|                                                      | City, State & Zip BEDFORD, NH 04110                                                                                                                                                              |                              |
| Lessee/DBA (If Applicable)                           | Owner (if different from Applicant)                                                                                                                                                              | Cost Of                      |
| CONSUR FOODS, 110                                    |                                                                                                                                                                                                  | Work: \$ <u>2500 2</u>       |
| DBA GAUCHOS CHURRASCARÍA                             | Address 100 COMMERCIAL 3                                                                                                                                                                         | C of O Fee: \$               |
|                                                      |                                                                                                                                                                                                  | 80                           |
|                                                      |                                                                                                                                                                                                  | Total Fee: \$50              |
| Current legal use (i.e. single family)               | Restaurant 04101                                                                                                                                                                                 |                              |
| If vacant, what was the previous use?                | LONG RESTAURANT                                                                                                                                                                                  | <del></del>                  |
| Proposed Specific use: RESTAURAN                     | ·7                                                                                                                                                                                               | <del></del>                  |
| Project description:                                 | If yes, please name                                                                                                                                                                              |                              |
| Project description: AMENDMED to                     | sinks and refrigeration for s                                                                                                                                                                    | eruse area in the            |
| To Install :                                         |                                                                                                                                                                                                  | ervice area in a             |
|                                                      | reception down                                                                                                                                                                                   |                              |
| Contractor's name: GFORGE F                          | ARR ( Mumber)                                                                                                                                                                                    |                              |
| Address:                                             |                                                                                                                                                                                                  | 6 -)                         |
| City, State & Zip                                    |                                                                                                                                                                                                  | lephone (207) 671-655        |
| Who should we contact when the permit is re          | ady: JOSE A. NIEVES Tel                                                                                                                                                                          | ephone( <u>603)494-355</u> . |
| Mailing address: P.O. Box 4605                       | , MANCHESTER, NH 03/08                                                                                                                                                                           |                              |
| Please submit all of the information                 | outlined on the applicable Checklis                                                                                                                                                              | t. Failure to                |
|                                                      | e automatic denial of your permit.                                                                                                                                                               | /`~                          |
| ay request additional information prior to the i     | e full scope of the project, the Planning and Dessuance of a permit. For further information or tions Division on-line at <a href="https://www.portlandmaine.gov">www.portlandmaine.gov</a> , or | to download copies of        |
| vision office, room 315 City Hall or call 874-8703.  | named property, or that the owner of record author                                                                                                                                               | tzes the proposed work and   |