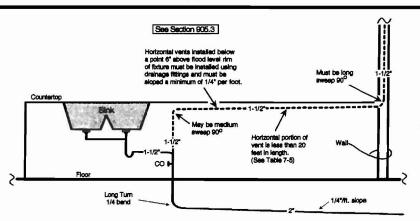

## **909.0 Special Venting for Island Fixtures** [See Figures 9-15 (a) and (b)]

Island fixtures must truly be Island fixtures in order to justify use of this less-than-desirable option. Fixtures mounted in cabinets which are attached to a wall are on a peninsula, not an island. When horizontal venting can be run under a counter top to reach a wall, and then turn vertical, this is the preferred method of installation. When a fixture is located where it has no connection to a wall, an island venting arrangement would be appropriate. All pipe sizing (waste and vent) is as specified in Table 7-5. One unique characteristic feature of an island sink installation is its horizontal vent (foot vent) below the floor. Other than floor mounted fixtures and island fixtures, no other fixture is permitted to have its vent installed below the floor. Because of the high probability of a drainline

stoppage, which would cause this vent to fill with wastewater, it is required that the foot vent be installed using drainage pipe, drainage fittings, and minimum grade, in addition to requiring installation of a cleanout on the vertical component of the foot vent installation. Code requires the vent loop at the top of the fixture vent riser to be comprised of fittings which prevent existence of a horizontal segment at the top of this loop. The objective is to maintain "vertical" piping where possible so that waste material cannot collect and restrict the vent pipe free area. Island fixture piping shall be independent of other branch piping and shall serve no fixture(s) other than those connected to the island sink drain stack. No floor mounted fixture may be served by an island fixture venting system. Floor mounted fixtures shall be vented by installation of horizontal under-floor venting when the distance to an adjacent wall exceeds the allowable trap arm length.

Figure 9-15 (a)
Special Venting for Island Fixtures
(a)

Figure 9-15 (b)
Special Venting for Peninsula Sinks
(b)

Figure 9-15 (a) & (b)
Special Venting for Island/Peninsula Fixtures