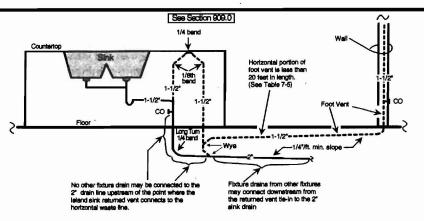

## **909.0 Special Venting for Island Fixtures** [See Figures 9-15 (a) and (b)]

Island fixtures must truly be Island fixtures in order to justify use of this less-than-desirable option. Fixtures mounted in cabinets which are attached to a wall are on a peninsula, not an island. When horizontal venting can be run under a counter top to reach a wall, and then turn vertical, this is the preferred method of installation. When a fixture is located where it has no connection to a wall, an island venting arrangement would be appropriate. All pipe sizing (waste and vent) is as specified in Table 7-5. One unique characteristic feature of an island sink installation is its horizontal vent (foot vent) below the floor. Other than floor mounted fixtures and island fixtures, no other fixture is permitted to have its vent installed below the floor. Because of the high probability of a drainline

stoppage, which would cause this vent to fill with wastewater, it is required that the foot vent be installed using drainage pipe, drainage fittings, and minimum grade, in addition to requiring installation of a cleanout on the vertical component of the foot vent installation. Code requires the vent loop at the top of the fixture vent riser to be comprised of fittings which prevent existence of a horizontal segment at the top of this loop. The objective is to maintain "vertical" piping where possible so that waste material cannot collect and restrict the vent pipe free area. Island fixture piping shall be independent of other branch piping and shall serve no fixture(s) other than those connected to the island sink drain stack. No floor mounted fixture may be served by an island fixture venting system. Floor mounted fixtures shall be vented by installation of horizontal under-floor venting when the distance to an adjacent wall exceeds the allowable trap arm length.

Figure 9-15 (a)
Special Venting for Island Fixtures
(a)

Figure 9-15 (b)
Special Venting for Peninsula Sinks
(b)

Figure 9-15 (a) & (b)
Special Venting for Island/Peninsula Fixtures