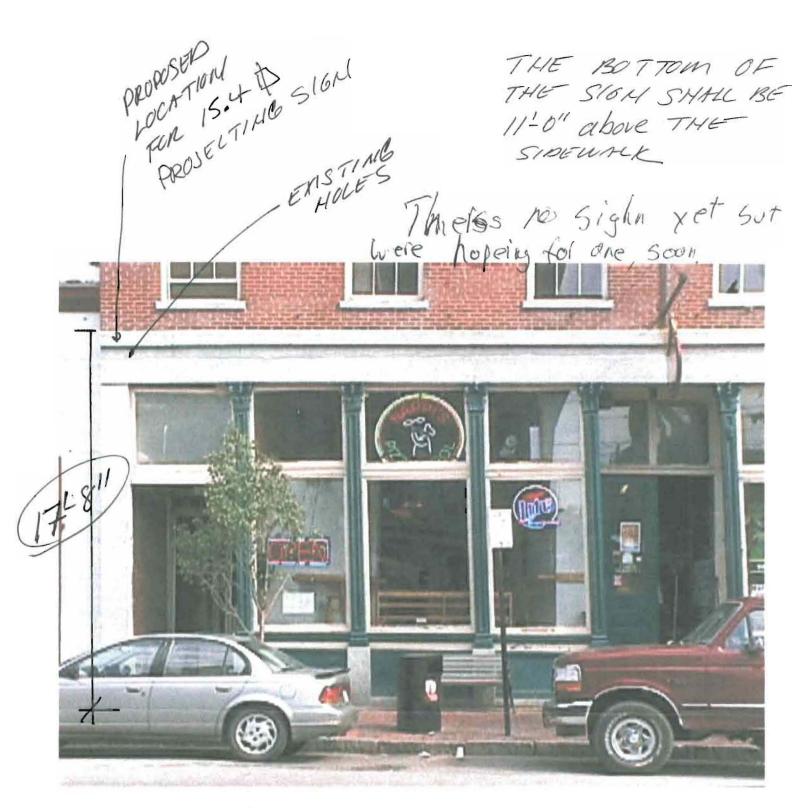

## City of Portland, Maine - Building or Use Permit Application 389 Congress Street, 04101, Tel: (207) 874-8703, FAX: 874-8716

| Location of Construction:                                                                                                                                                                                                           | Owner:                                                                                        | 10 A                                            | - Phone:                           |                                                             | Permit No:                                                                                                                              |  |
|-------------------------------------------------------------------------------------------------------------------------------------------------------------------------------------------------------------------------------------|-----------------------------------------------------------------------------------------------|-------------------------------------------------|------------------------------------|-------------------------------------------------------------|-----------------------------------------------------------------------------------------------------------------------------------------|--|
| Owner Address:                                                                                                                                                                                                                      | Lessee/Buyer's Name:                                                                          | Phone:                                          |                                    |                                                             | 990986                                                                                                                                  |  |
| 5AA                                                                                                                                                                                                                                 | Rappi and pone luc.                                                                           | T none.                                         | Dusines                            | stvallie.                                                   | PERMIT ISSUED                                                                                                                           |  |
| Contractor Name:                                                                                                                                                                                                                    | Address:                                                                                      | Pho                                             | ne:                                |                                                             | Permit Issued:                                                                                                                          |  |
| burr Singa                                                                                                                                                                                                                          | 10 Buttonwood St so Por                                                                       |                                                 |                                    |                                                             |                                                                                                                                         |  |
| Past Use:                                                                                                                                                                                                                           | Proposed Use:                                                                                 | COST OF WOI<br>\$                               | RK:                                | PERMIT FEE:<br>\$33.08                                      | SEP 1 3 1999                                                                                                                            |  |
| Sar and Grill                                                                                                                                                                                                                       | same                                                                                          |                                                 | Approved<br>Denied                 | INSPECTION: 5.97498<br>Use Group: Type:<br>BOCA96 71 00     | CITY OF PORTLAND                                                                                                                        |  |
| Proposed Project Description:                                                                                                                                                                                                       |                                                                                               | Signature:                                      | A OPEN PETE                        | Signature: Hoffm                                            | Zoning Approval:                                                                                                                        |  |
| 15,4 af building gign                                                                                                                                                                                                               |                                                                                               | Action:                                         | Approved                           | vith Conditions:                                            | Special Zone or Reviews:<br>Shoreland<br>Wetland<br>Flood Zone                                                                          |  |
|                                                                                                                                                                                                                                     |                                                                                               | Signature:                                      |                                    | Date:                                                       | □ Subdivision<br>□ Site Plan maj □minor □mm □                                                                                           |  |
| Permit Taken By:                                                                                                                                                                                                                    | Date Applied For:                                                                             | . 24 1999 K                                     |                                    |                                                             |                                                                                                                                         |  |
| <ol> <li>This permit application does not preclude the</li> <li>Building permits do not include plumbing, se</li> <li>Building permits are void if work is not started<br/>tion may invalidate a building permit and sto</li> </ol> | ptic or electrical work.<br>I within six (6) months of the date of is:                        |                                                 |                                    |                                                             | □ Variance<br>□ Miscellaneous<br>□ Conditional Use<br>□ Interpretation<br>□ Approved<br>□ Denied                                        |  |
| John 878–7901 ***<br>PERMIT ISSUED<br>WITH REQUIREMENTS                                                                                                                                                                             |                                                                                               |                                                 |                                    |                                                             | Historic Preservation <ul> <li>Not in District or Landmark</li> <li>Does Not Require Review</li> <li>Requires Review</li> </ul> Action: |  |
| I hereby certify that I am the owner of record of the<br>authorized by the owner to make this application a<br>if a permit for work described in the application is<br>areas covered by such permit at any reasonable ho            | is his authorized agent and I agree to consistent is sued, I certify that the code official's | onform to all applicat<br>authorized representa | ole laws of the<br>ative shall hav | is jurisdiction. In addition, ve the authority to enter all | Appoved Approved with Conditions Denied Date:                                                                                           |  |
|                                                                                                                                                                                                                                     |                                                                                               | E. 25. 1999                                     |                                    |                                                             |                                                                                                                                         |  |
| SIGNATURE OF APPLICANT                                                                                                                                                                                                              | ADDRESS:                                                                                      | DATE:                                           |                                    | PHONE:                                                      |                                                                                                                                         |  |
| RESPONSIBLE PERSON IN CHARGE OF WORL                                                                                                                                                                                                | K, TITLE                                                                                      |                                                 |                                    | PHONE:                                                      | CEO DISTRICT                                                                                                                            |  |
| White-Pe                                                                                                                                                                                                                            | rmit Desk Green-Assessor's Car                                                                | ary-D.P.W. Pink-P                               | ublic File I                       | vory Card-Inspector                                         |                                                                                                                                         |  |