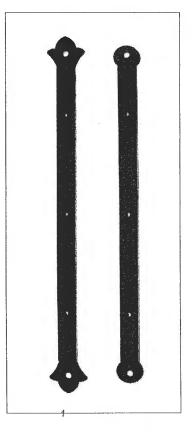

### **SIGN ACCESSORIES**

#### **Back Strips**

These are used for flat mounting a sign to a wall. They are screwed to the back of the sign, and then mounted to the wall with lag screws though the decorative ends of the strip. Sign mounting holes are counter sunk from the back of the strip. Rounded ends are welded stampings  $1 \frac{1}{2}$ " in diameter. Flower ends are welded stampings and are 2 - 3/16" wide. The strips are  $\frac{1}{4}$ " x 1" material.

When ordering, please give the height of the sign where the bracket will be placed. Overall length of the strip will be about 6" longer than the sign height.