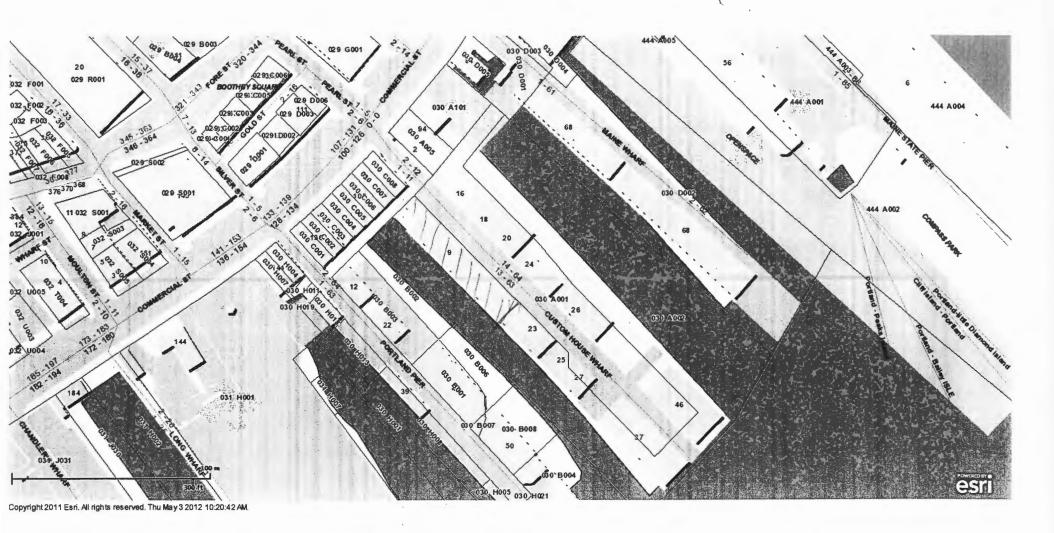

Job ID: Job ID: 2012-05-3963-SIGN - 43.42 sq. ft. building wall sign

Additional Comments: Harbor fish Market

Thank You for your Payment!

· SIGN LOCATION ON SITE PLAN

0. 28' STONE YEAR , 25' Location of Phapsed Sien

1701

Custon House where

9 Custom House where

1'=20"

ment ment hors 15/ 7 phinup aso M Sin / Bundled いつーけ pasts bus -Here some