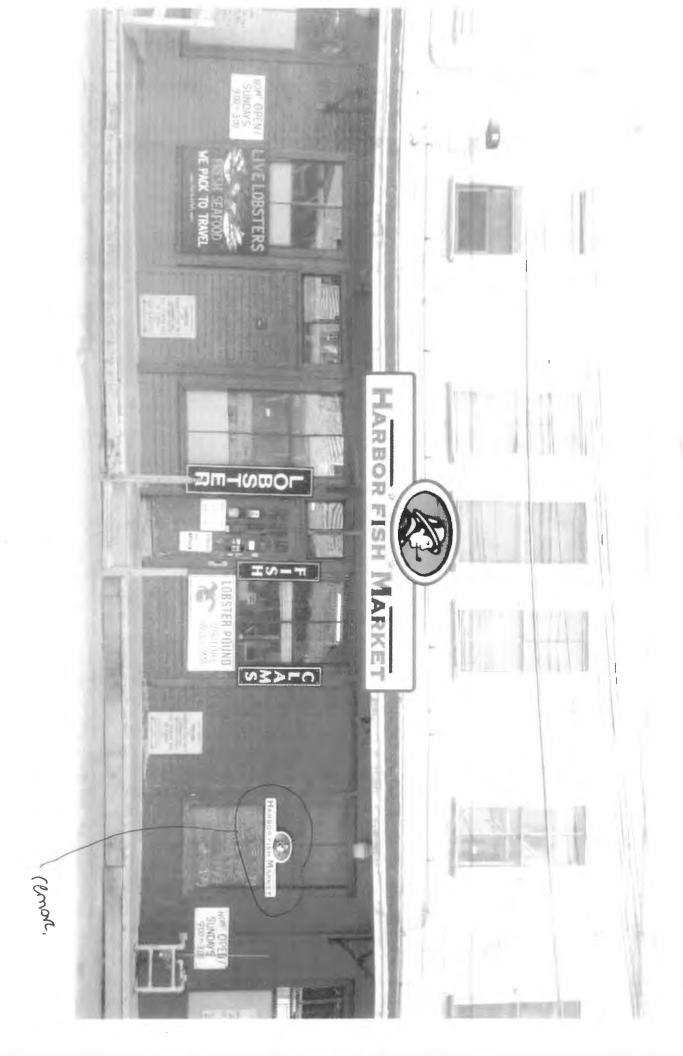

#### To Inspections, City of Portland

As principle owner of Custom House Wharf
I give permission to my tenant, Harbor Fish mkt. Inc.
To erect, attach, install a sign that completes their
plan to showcase, identify, and indicate location
of their retail store and to complete their design and image
of their Trade Mark which includes their
"Store Front", and logo as registered with the U.S.
Dept. Trade Marks, and Patents.

Winet Macyona

Sincerely, Ken McGowan Custom House proprietors

Dated: 5-9-/2