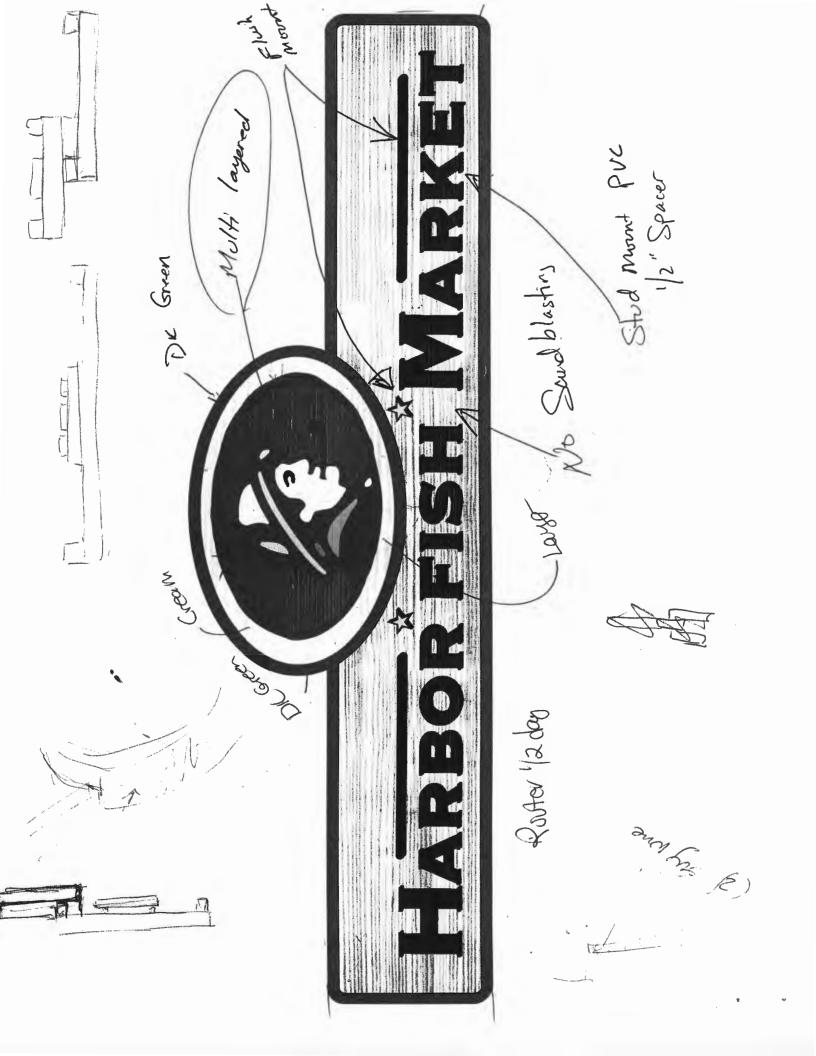

Job ID: Job ID: 2012-05-3963-SIGN - 43.42 sq. ft. building wall sign

Additional Comments: Harbor fish Market

Thank You for your Payment!

· SIGN LOCATION ON SITE PLAN

0. 28' STONE YEAR , 25' Location of Phapsed Sien

1701

Custon House where

9 Custom House where

1'=20"

ment ment hors 15/ 7 phinup aso M Sin / Bundled いつーけ pasts bus -Here some