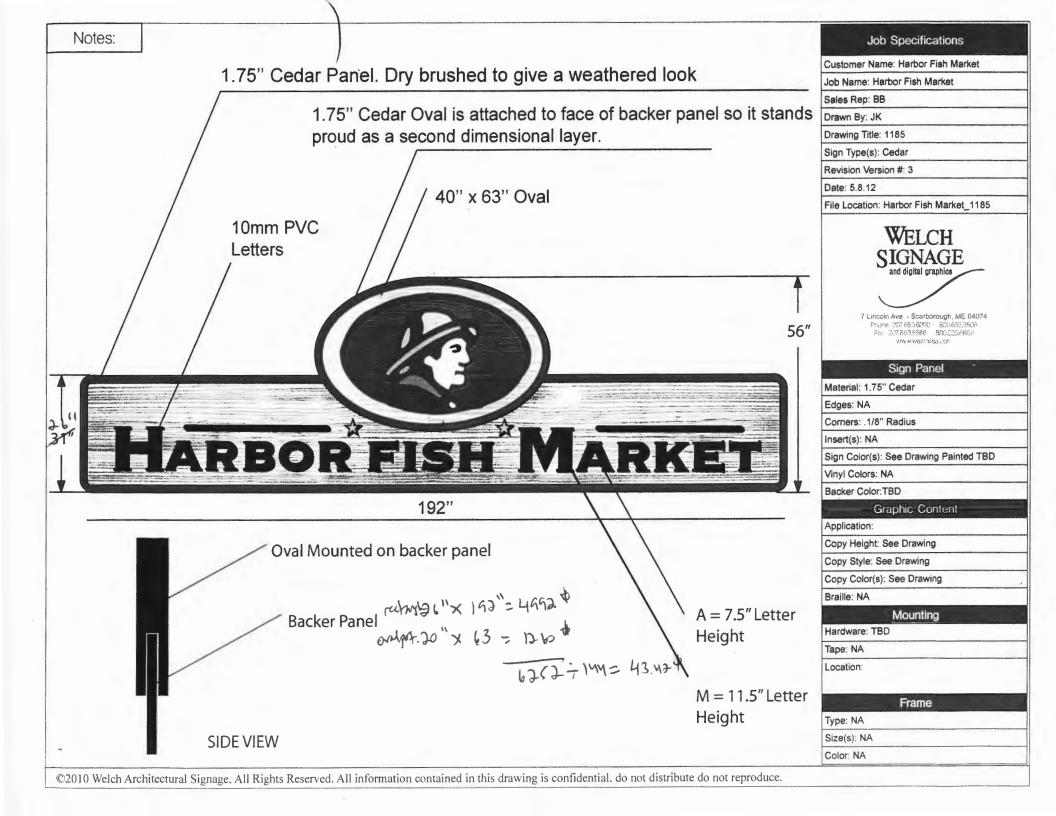

# CITY OF PORTLAND BUILDING PERMIT

5/16/12

This is to certify that **PROPRIETORS OF CUSTOM HOU** Located At <u>9 CUSTOM HOUSE WHARF</u>

Job ID: 2012-05-3963-SIGN

CBL: 030- A-001-001

has permission to install 26" x 192" building sign

#### City of Portland, Maine - Building or Use Permit Application

389 Congress Street, 04101 Tel: (207) 874-8703, FAX: (207) 8716

| Job No:<br>2012-05-3963-SIGN                                                                                                                                                                                                                                                                                                                                                               | Date Applied:<br>5/9/2012                                          |                                                                       | CBL:<br>030- A-001-001                                                               |                                                                             |                                                                                                                   |                        |
|--------------------------------------------------------------------------------------------------------------------------------------------------------------------------------------------------------------------------------------------------------------------------------------------------------------------------------------------------------------------------------------------|--------------------------------------------------------------------|-----------------------------------------------------------------------|--------------------------------------------------------------------------------------|-----------------------------------------------------------------------------|-------------------------------------------------------------------------------------------------------------------|------------------------|
| Location of Construction:<br>9 CUSTOM HOUSE WHARF<br>(86 COMMERCIAL ST)                                                                                                                                                                                                                                                                                                                    | Owner Name: PROPRIETORS OF CUSTOM HOUSE WHARF                      |                                                                       | Owner Address: 5 EASTERN PROMENADE PORTLAND, ME 04101                                |                                                                             | Phone:<br>207-253-5252                                                                                            |                        |
| Business Name:<br>Harbor Fish Market, Inc.                                                                                                                                                                                                                                                                                                                                                 | Contractor Name:<br>Welch Signs – Bill Braisted                    |                                                                       | Contractor Address: 7 Lincoln Ave, Scarborough, ME 04074                             |                                                                             |                                                                                                                   | Phone:<br>207-883-6200 |
| Lessee/Buyer's Name:<br>Mike Alfiero                                                                                                                                                                                                                                                                                                                                                       | Phone: 207-772-6557                                                |                                                                       | Permit Type:<br>SIGN - PERM - Signage - Permanent                                    |                                                                             |                                                                                                                   | Zone:<br>WCZ           |
| Past Use:                                                                                                                                                                                                                                                                                                                                                                                  | Proposed Use:                                                      |                                                                       | Cost of Work:                                                                        |                                                                             |                                                                                                                   | CEO District:          |
| Fish Market  Proposed Project Description                                                                                                                                                                                                                                                                                                                                                  | Same – Fish Market – install 26'<br>x 192" wall sign               |                                                                       | Fire Dept:  Approved Denied N/A  Signature:  Pedestrian Activities District (P.A.D.) |                                                                             | Inspection: Use Group: Type: Signature:                                                                           |                        |
| 43.42 sq. ft. building wall sign                                                                                                                                                                                                                                                                                                                                                           |                                                                    |                                                                       | 1 cdcstrair 7 tetr                                                                   | vicios District (1.71.D.)                                                   |                                                                                                                   |                        |
| Permit Taken By: Gayle                                                                                                                                                                                                                                                                                                                                                                     |                                                                    | Zoning Approval                                                       |                                                                                      |                                                                             |                                                                                                                   |                        |
|                                                                                                                                                                                                                                                                                                                                                                                            |                                                                    | Special Zo                                                            | one or Reviews                                                                       | Zoning Appeal                                                               | Historic P                                                                                                        | reservation            |
| <ol> <li>This permit application does not preclude the Applicant(s) from meeting applicable State and Federal Rules.</li> <li>Building Permits do not include plumbing, septic or electrial work.</li> <li>Building permits are void if work is not started within six (6) months of the date of issuance. False informatin may invalidate a building permit and stop all work.</li> </ol> |                                                                    | Shoreland Wetlands Flood Zone Subdivision Site Plan MajMin MM Date: 0 |                                                                                      | Variance Miscellaneous Conditional Use Interpretation Approved Denied Date: | Not in Dist or Landmark  Does not Require Review  Requires Review  Approved  Approved w/Conditions  Denied  Date: |                        |
|                                                                                                                                                                                                                                                                                                                                                                                            |                                                                    | CERTIF                                                                | ICATION                                                                              |                                                                             |                                                                                                                   |                        |
| ereby certify that I am the owner of recover to make this application as his application is issued, I certify that the enforce the provision of the code(s) a                                                                                                                                                                                                                              | is authorized agent and I agree<br>e code official's authorized re | or that the prop                                                      | osed work is authorize<br>all applicable laws of                                     | this jurisdiction. In addition                                              | if a permit for wo                                                                                                | rk described in        |

|                                                                                                                                                                                                                                                                                                                                                                                                                                                                                                                                                                                                                                                                                                                                                                                                                                                                                                                                                                                                                                                                                                                                                                                                                                                                                                                                                                                                                                                                                                                                                                                                                                                                                                                                                                                                                                                                                                                                                                                                                                                                                                           | 1                                                                                                 |                                                                                                                                   |
|-----------------------------------------------------------------------------------------------------------------------------------------------------------------------------------------------------------------------------------------------------------------------------------------------------------------------------------------------------------------------------------------------------------------------------------------------------------------------------------------------------------------------------------------------------------------------------------------------------------------------------------------------------------------------------------------------------------------------------------------------------------------------------------------------------------------------------------------------------------------------------------------------------------------------------------------------------------------------------------------------------------------------------------------------------------------------------------------------------------------------------------------------------------------------------------------------------------------------------------------------------------------------------------------------------------------------------------------------------------------------------------------------------------------------------------------------------------------------------------------------------------------------------------------------------------------------------------------------------------------------------------------------------------------------------------------------------------------------------------------------------------------------------------------------------------------------------------------------------------------------------------------------------------------------------------------------------------------------------------------------------------------------------------------------------------------------------------------------------------|---------------------------------------------------------------------------------------------------|-----------------------------------------------------------------------------------------------------------------------------------|
| Location/Address of Construction:                                                                                                                                                                                                                                                                                                                                                                                                                                                                                                                                                                                                                                                                                                                                                                                                                                                                                                                                                                                                                                                                                                                                                                                                                                                                                                                                                                                                                                                                                                                                                                                                                                                                                                                                                                                                                                                                                                                                                                                                                                                                         | 9 Custom Wharf 96                                                                                 | (mmer ad)                                                                                                                         |
| Tax Assessor's Chart, Block & Lot Chart# Block# Lot# 30 A OON                                                                                                                                                                                                                                                                                                                                                                                                                                                                                                                                                                                                                                                                                                                                                                                                                                                                                                                                                                                                                                                                                                                                                                                                                                                                                                                                                                                                                                                                                                                                                                                                                                                                                                                                                                                                                                                                                                                                                                                                                                             | Owner: Proprietos of lustos                                                                       | How West Telephone:                                                                                                               |
| Lessee/Buyer's Name (If Applicable)  HORBUR FISH MAT. INC.                                                                                                                                                                                                                                                                                                                                                                                                                                                                                                                                                                                                                                                                                                                                                                                                                                                                                                                                                                                                                                                                                                                                                                                                                                                                                                                                                                                                                                                                                                                                                                                                                                                                                                                                                                                                                                                                                                                                                                                                                                                | Contractor name, address & telephone  WELCH SIGNS  BILL BEARSTED                                  | e: Total s.f. of signage x \$2.00 Per s.f. plus \$30.00 For II.D. signage \$75.00 Fee: \$ Awning Fee= cost of work                |
|                                                                                                                                                                                                                                                                                                                                                                                                                                                                                                                                                                                                                                                                                                                                                                                                                                                                                                                                                                                                                                                                                                                                                                                                                                                                                                                                                                                                                                                                                                                                                                                                                                                                                                                                                                                                                                                                                                                                                                                                                                                                                                           | 883 - 6200                                                                                        | Total Fee: \$                                                                                                                     |
| Who should we contact when the permit is rea                                                                                                                                                                                                                                                                                                                                                                                                                                                                                                                                                                                                                                                                                                                                                                                                                                                                                                                                                                                                                                                                                                                                                                                                                                                                                                                                                                                                                                                                                                                                                                                                                                                                                                                                                                                                                                                                                                                                                                                                                                                              |                                                                                                   | e: 772-6\$7-EST.4                                                                                                                 |
| Tenant/allocated building space frontage ( Lot Frontage (feet)                                                                                                                                                                                                                                                                                                                                                                                                                                                                                                                                                                                                                                                                                                                                                                                                                                                                                                                                                                                                                                                                                                                                                                                                                                                                                                                                                                                                                                                                                                                                                                                                                                                                                                                                                                                                                                                                                                                                                                                                                                            | (feet): Length: Height Height Single Tenant or Multi Tenant Lot                                   | Shaper Tener Brionic (MU)                                                                                                         |
| Current Specific use:  If vacant, what was prior use:  Proposed Use:                                                                                                                                                                                                                                                                                                                                                                                                                                                                                                                                                                                                                                                                                                                                                                                                                                                                                                                                                                                                                                                                                                                                                                                                                                                                                                                                                                                                                                                                                                                                                                                                                                                                                                                                                                                                                                                                                                                                                                                                                                      | orbiesale Sau. opera                                                                              |                                                                                                                                   |
| Information on proposed sign(s):  Freestanding (e.g., pole) sign? Yes Bldg. wall sign? (attached to bldg) Yes                                                                                                                                                                                                                                                                                                                                                                                                                                                                                                                                                                                                                                                                                                                                                                                                                                                                                                                                                                                                                                                                                                                                                                                                                                                                                                                                                                                                                                                                                                                                                                                                                                                                                                                                                                                                                                                                                                                                                                                             | No Dimensions proposed: _<br>No Dimensions proposed: _                                            | Height from grade:                                                                                                                |
| Proposed awning? Yes No Is a Height of awning: Length o Is there any communication, message, trader If yes, total s.f. of panels w/communications                                                                                                                                                                                                                                                                                                                                                                                                                                                                                                                                                                                                                                                                                                                                                                                                                                                                                                                                                                                                                                                                                                                                                                                                                                                                                                                                                                                                                                                                                                                                                                                                                                                                                                                                                                                                                                                                                                                                                         | rt awning: Depth: _<br>mark or symbol on it? Yes No                                               | (43, 42, 58                                                                                                                       |
| Information on existing and previously per Freestanding (e.g., pole) sign? Yes Bldg. wall sign? (attached to bldg) Yes Awning? Yes No Sq. ft. and Sq. ft. ft. and Sq. | No Dimensions:<br>No Dimensions:                                                                  | MAY 0 9 2012  Dept. of Building Inspections City of Portland Maine                                                                |
| A site sketch and building sketch showing Sketches and/or pictures of proposed sign                                                                                                                                                                                                                                                                                                                                                                                                                                                                                                                                                                                                                                                                                                                                                                                                                                                                                                                                                                                                                                                                                                                                                                                                                                                                                                                                                                                                                                                                                                                                                                                                                                                                                                                                                                                                                                                                                                                                                                                                                       |                                                                                                   | ge is located must be provided.                                                                                                   |
| Please submit all of the information                                                                                                                                                                                                                                                                                                                                                                                                                                                                                                                                                                                                                                                                                                                                                                                                                                                                                                                                                                                                                                                                                                                                                                                                                                                                                                                                                                                                                                                                                                                                                                                                                                                                                                                                                                                                                                                                                                                                                                                                                                                                      | outlined in the Sign/Awning A                                                                     | pplication Checklist.                                                                                                             |
| Failure to do so may result in the au                                                                                                                                                                                                                                                                                                                                                                                                                                                                                                                                                                                                                                                                                                                                                                                                                                                                                                                                                                                                                                                                                                                                                                                                                                                                                                                                                                                                                                                                                                                                                                                                                                                                                                                                                                                                                                                                                                                                                                                                                                                                     | tomatic denial of your permit.                                                                    |                                                                                                                                   |
| In order to be sure the City fully understands the additional information prior to the issuance of Building Inspections office, room 315 City Hall                                                                                                                                                                                                                                                                                                                                                                                                                                                                                                                                                                                                                                                                                                                                                                                                                                                                                                                                                                                                                                                                                                                                                                                                                                                                                                                                                                                                                                                                                                                                                                                                                                                                                                                                                                                                                                                                                                                                                        | a permit. For further information visit us                                                        | and Development Department may request on-line at <a href="https://www.portlandmaine.gov">www.portlandmaine.gov</a> , stop by the |
|                                                                                                                                                                                                                                                                                                                                                                                                                                                                                                                                                                                                                                                                                                                                                                                                                                                                                                                                                                                                                                                                                                                                                                                                                                                                                                                                                                                                                                                                                                                                                                                                                                                                                                                                                                                                                                                                                                                                                                                                                                                                                                           | his/her authorized agent. I agree to conform<br>ued, I certify that the Code Official's authorize |                                                                                                                                   |
| Signature of applicant:                                                                                                                                                                                                                                                                                                                                                                                                                                                                                                                                                                                                                                                                                                                                                                                                                                                                                                                                                                                                                                                                                                                                                                                                                                                                                                                                                                                                                                                                                                                                                                                                                                                                                                                                                                                                                                                                                                                                                                                                                                                                                   | Olfr                                                                                              | Date: 5/7/12                                                                                                                      |
| This is not a perm                                                                                                                                                                                                                                                                                                                                                                                                                                                                                                                                                                                                                                                                                                                                                                                                                                                                                                                                                                                                                                                                                                                                                                                                                                                                                                                                                                                                                                                                                                                                                                                                                                                                                                                                                                                                                                                                                                                                                                                                                                                                                        | it; you may not commence ANY work un                                                              | ntil the permit is issued.                                                                                                        |
| 76 × 170 - 340                                                                                                                                                                                                                                                                                                                                                                                                                                                                                                                                                                                                                                                                                                                                                                                                                                                                                                                                                                                                                                                                                                                                                                                                                                                                                                                                                                                                                                                                                                                                                                                                                                                                                                                                                                                                                                                                                                                                                                                                                                                                                            | \$                                                                                                |                                                                                                                                   |

Job ID: Job ID: 2012-05-3963-SIGN - 43.42 sq. ft. building wall sign

Additional Comments: Harbor fish Market

Thank You for your Payment!

· SIGN LOCATION ON SITE PLAN

0. 28' STONE YEAR , 25' Location of Phapsed Sien