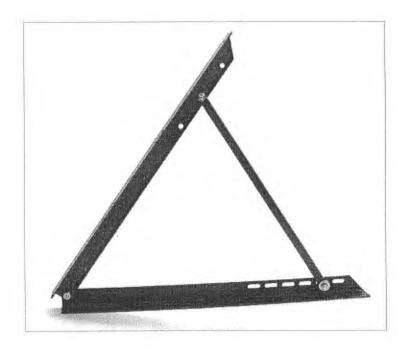

### **SIGN ACCESSORIES**

#### Adjustable Roof Brackets

These are a guaranteed time saver. No more on-site fabrication on a rooftop. These allow for easy adjustment to fit most angles. Please give the height of the sign when ordering.

In stock brackets are available in these heights with a black powder-coat finish.

24"

28"

32"

36"

48"