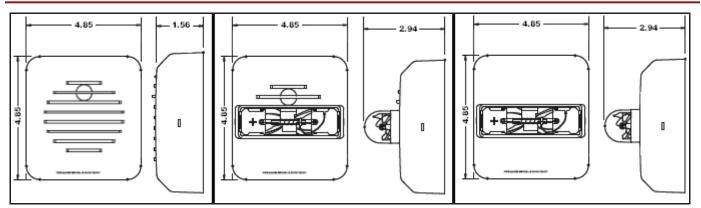

## **Mounting Diagram**



(Shown In Inches)

## **Mounting Options**



- while performing wiring continuity check... Remove dust cover before snapping or installing the appliance 5.
- onto the mounting plate per fig 3.
- **Technical Data**

|                    |      | ZH and ZH-MC Horn<br>Reverberant dBA<br>per ®UL464<br>[ZH-MC and ZH at 24V] |     |       |
|--------------------|------|-----------------------------------------------------------------------------|-----|-------|
|                    |      | 16.0V                                                                       | 24V | 33.0V |
| Continuous<br>Horn | High | 83                                                                          | 87  | 90    |
|                    | Low  | 77