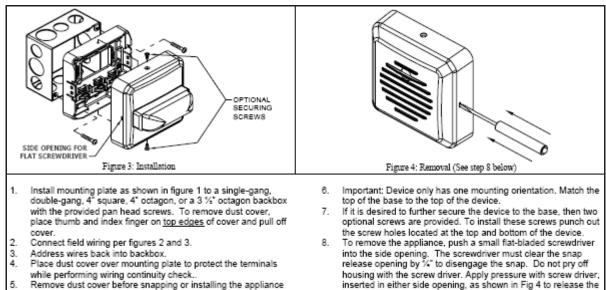

## **Mounting Options**

- while performing wiring continuity check... Remove dust cover before snapping or installing the appliance 5.
- onto the mounting plate per fig 3.
- **Technical Data**

|                    |      | ZH and ZH-MC Horn<br>Reverberant dBA<br>per ®UL464<br>[ZH-MC and ZH at 24V] |     |       |
|--------------------|------|-----------------------------------------------------------------------------|-----|-------|
|                    |      | 16.0V                                                                       | 24V | 33.0V |
| Continuous<br>Horn | High | 83                                                                          | 87  | 90    |
|                    | Low  | 77                                                                          | 81  | 83    |
| Code 3 Horn or     | High | 79                                                                          | 82  | 86    |
| March Time*        | Low  | 72                                                                          | 76  | 79    |