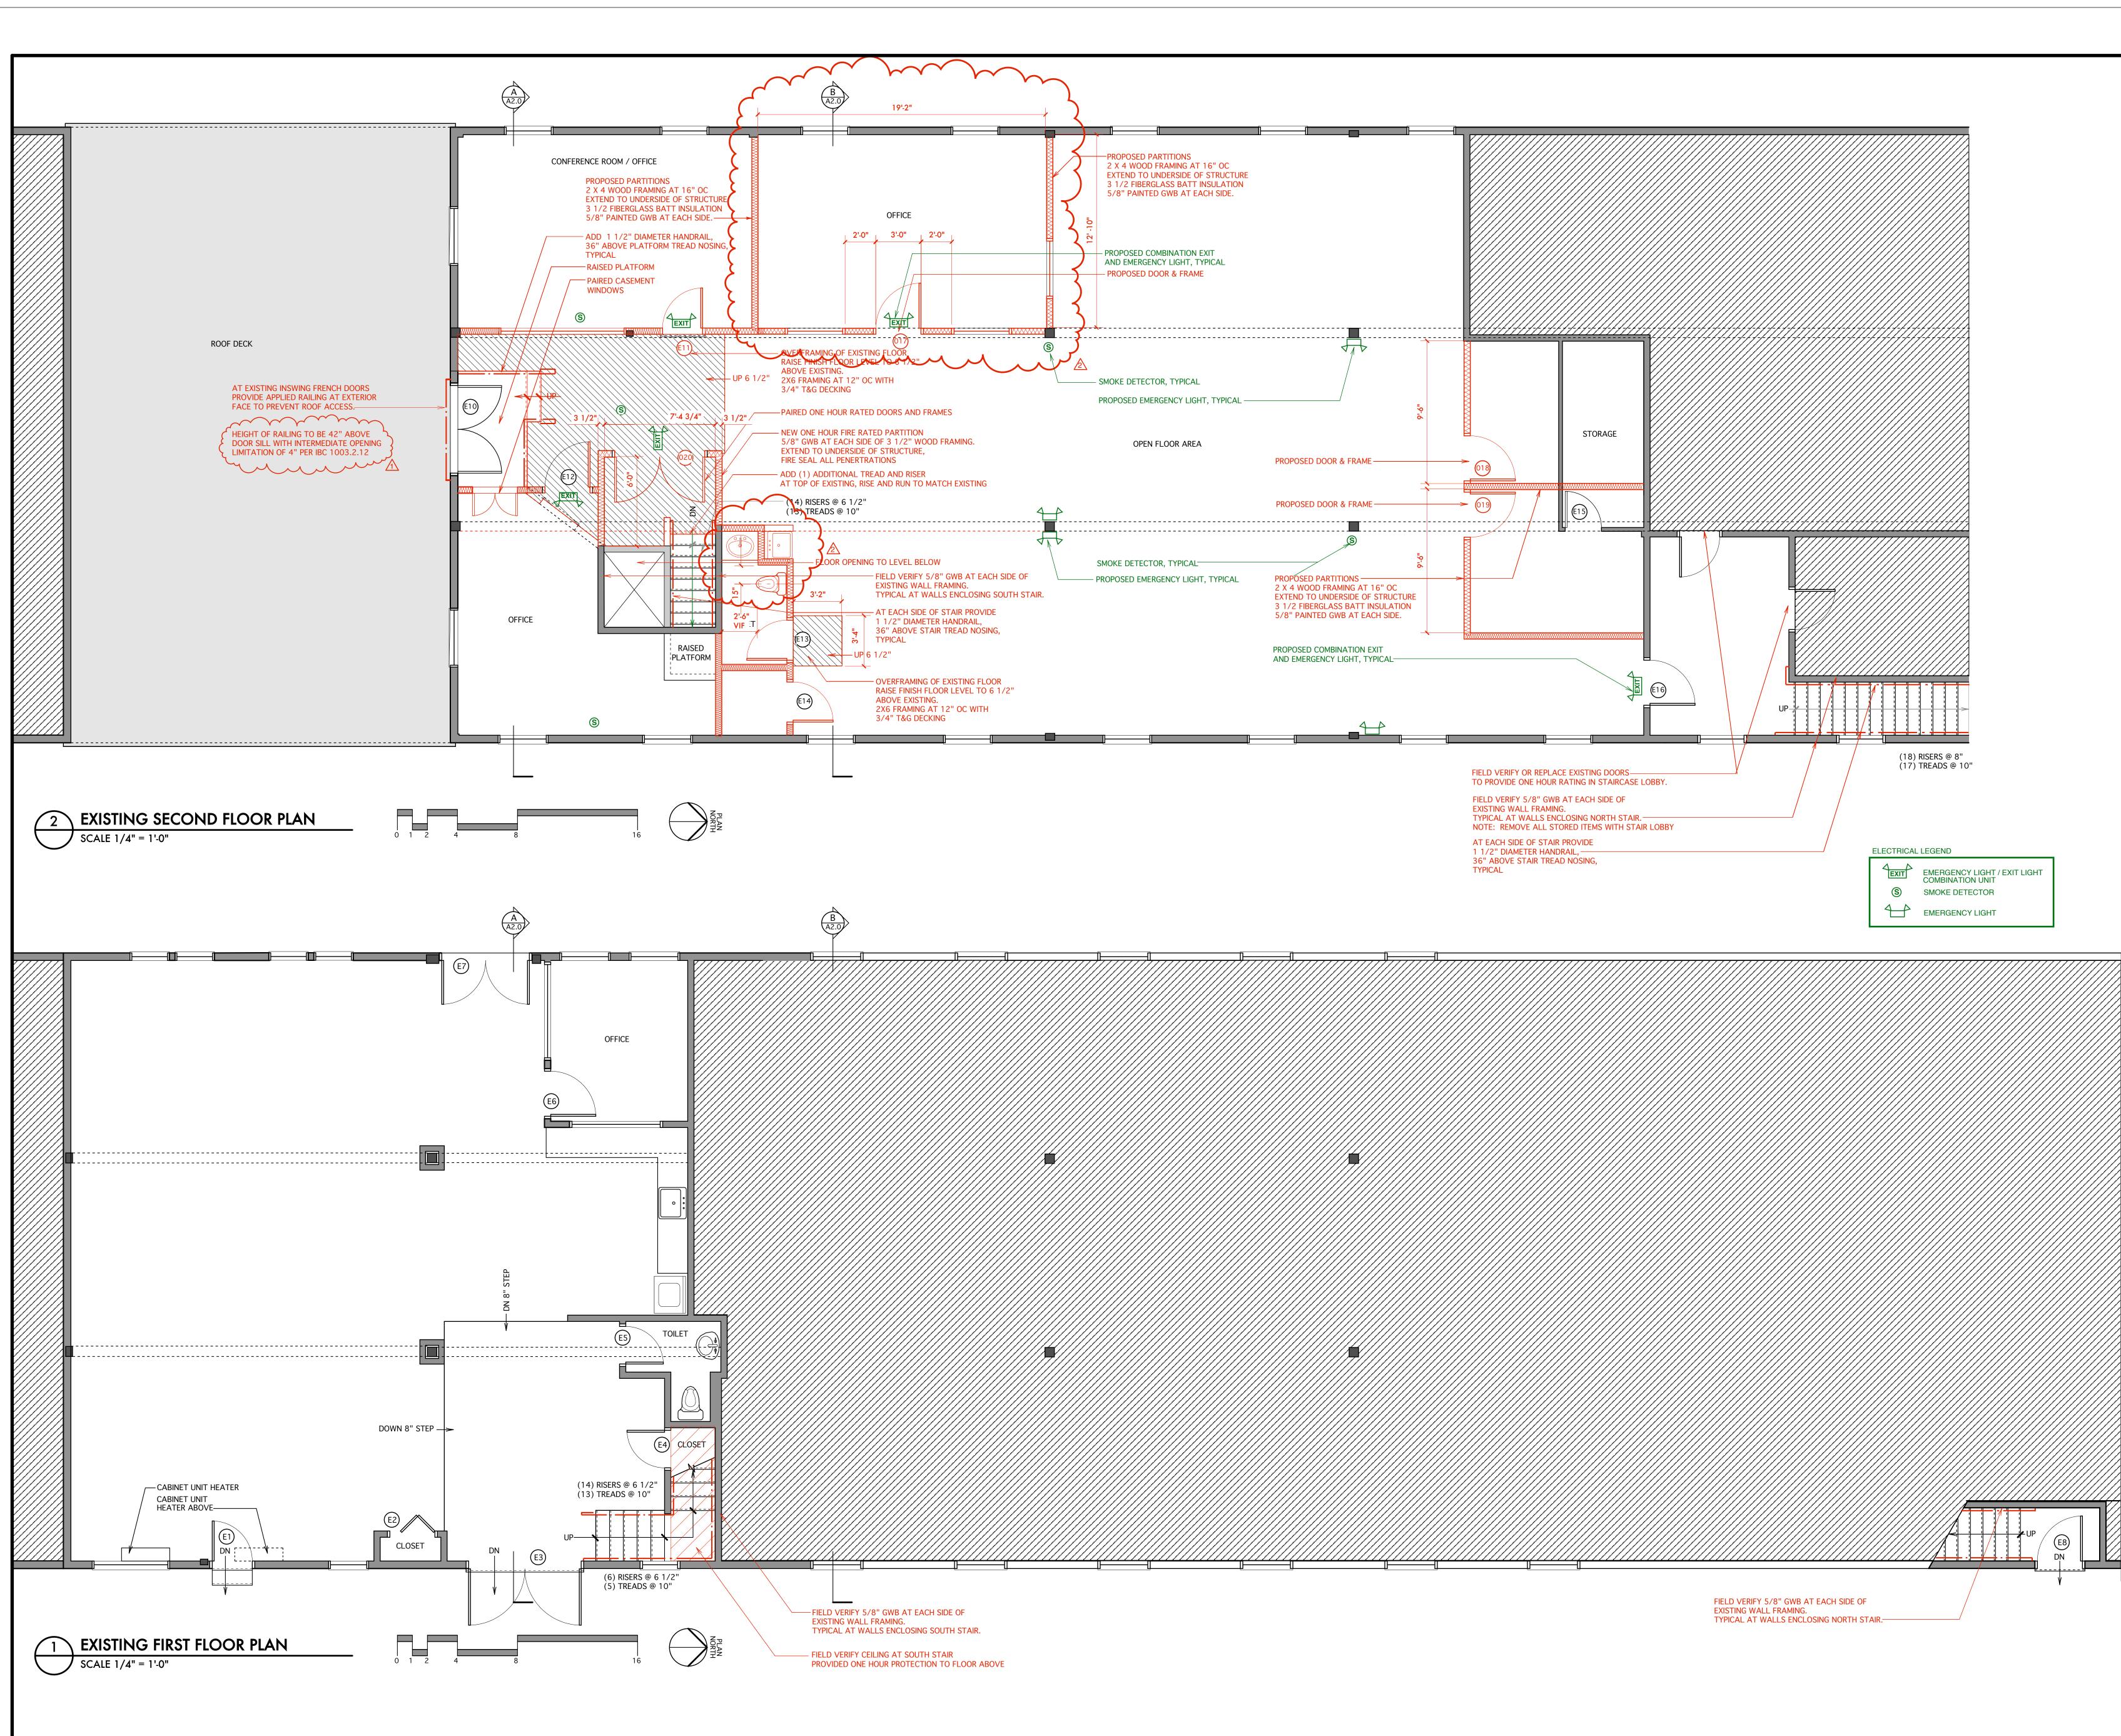

## DOOR SCHEDULE

| Door       | Location    | Style                         | Door   |        |          |       | Frame    |      |                                                                          |       | Hardware | Key | Remarks |
|------------|-------------|-------------------------------|--------|--------|----------|-------|----------|------|--------------------------------------------------------------------------|-------|----------|-----|---------|
| No.        |             |                               | Width  | Height | Material | Elev. | Material | Head | Jamb                                                                     | Elev. |          | Set |         |
| E1         | ENTRY DOOR  | EXISTING-EXTERIOR             | 2'-8"  | EXIST. |          |       | EXIST.   |      |                                                                          |       |          |     |         |
| 2          | CLOSET      | EXISTING-WOOD BIFOLD          | 3'-0"  | EXIST. |          |       | EXIST.   |      |                                                                          |       |          |     |         |
| E3         | LANDING     | EXISTING-PAIRED EXTERIOR WOOD | 7'-6"  | EXIST  |          |       | EXIST.   |      |                                                                          |       |          |     |         |
| Ξ4         | CLOSET      | EXISTING-PRESSED METAL        | 2'-6"  | EXIST. |          |       | EXIST.   |      |                                                                          |       |          |     |         |
| 5          | TOILET      | EXISTING-PRESSED METAL        | 2'-6"  | EXIST  |          |       | EXIST.   |      |                                                                          |       |          |     |         |
| <b>E</b> 6 | OFFICE      | EXISTING                      | 3'-0"  | EXIST. |          |       | EXIST.   |      |                                                                          |       |          |     |         |
| E7         | WORK SPACE  | EXISTING-PAIRED EXTERIOR      | 5'-10" | EXIST. |          |       | EXIST.   |      |                                                                          |       |          |     |         |
|            |             |                               |        |        |          | _     |          |      |                                                                          | -     |          |     |         |
| E10        | ROOF DECK   | EXISTING-PAIRED INSWING       | 5'-10" | EXIST. |          |       |          |      |                                                                          |       |          |     |         |
| E11        | OFFICE      | EXISTING                      | 2'-8"  | EXIST. |          |       |          |      |                                                                          |       |          |     |         |
| E12        | OFFICE      | EXIST.                        | EXIST  | EXIST  |          |       | EXIST.   |      |                                                                          |       |          |     |         |
| E13        | TOILET      | EXIST.                        |        |        |          |       | EXIST.   |      |                                                                          |       |          |     |         |
| E14        | CLOSET      | EXIST.                        | EXIST. | EXIST. | EXIST.   |       | EXIST.   |      |                                                                          |       |          |     |         |
| E15        | STORAGE     | EXIST.                        | EXIST. | EXIST. | EXIST.   |       | EXIST.   |      |                                                                          |       |          |     |         |
| E16        | LOBBY       | EXISTING-PRESSED METAL        |        |        |          |       |          |      |                                                                          |       |          |     |         |
| 017        | OFFICE      | PROPOSED INSWING              | 3'-0"  | 7'-0"  | SC WOOD  |       | НМ       |      | PROPOSED INSWING SOLID CORE WOOD VENER DOOR IN HOLLOW METAL FRAME        |       |          |     |         |
| 018        | OFFICE      | PROPOSED INSWING              | 3'-0"  | 7'-0"  | SC WOOD  |       | НМ       |      | PROPOSED INSWING SOLID CORE WOOD VENER DOOR IN HOLLOW METAL FRAME        |       |          |     |         |
| 019        | OFFICE      | PROPOSED INSWING              | 3'-0"  | 7'-0"  | SC WOOD  |       | НМ       |      | PROPOSED INSWING SOLID CORE WOOD VENER DOOR IN HOLLOW METAL FRAME        |       |          |     |         |
| 018        | SOUTH STAIR | PROPOSED PAIRED               | 6'-0"  | 7'-0"  | SC WOOD  |       | НМ       |      | PROPOSED ONE HOUR RATED SOLID CORE WOOD VENER DOOR IN HOLLOW METAL FRAME |       |          |     |         |