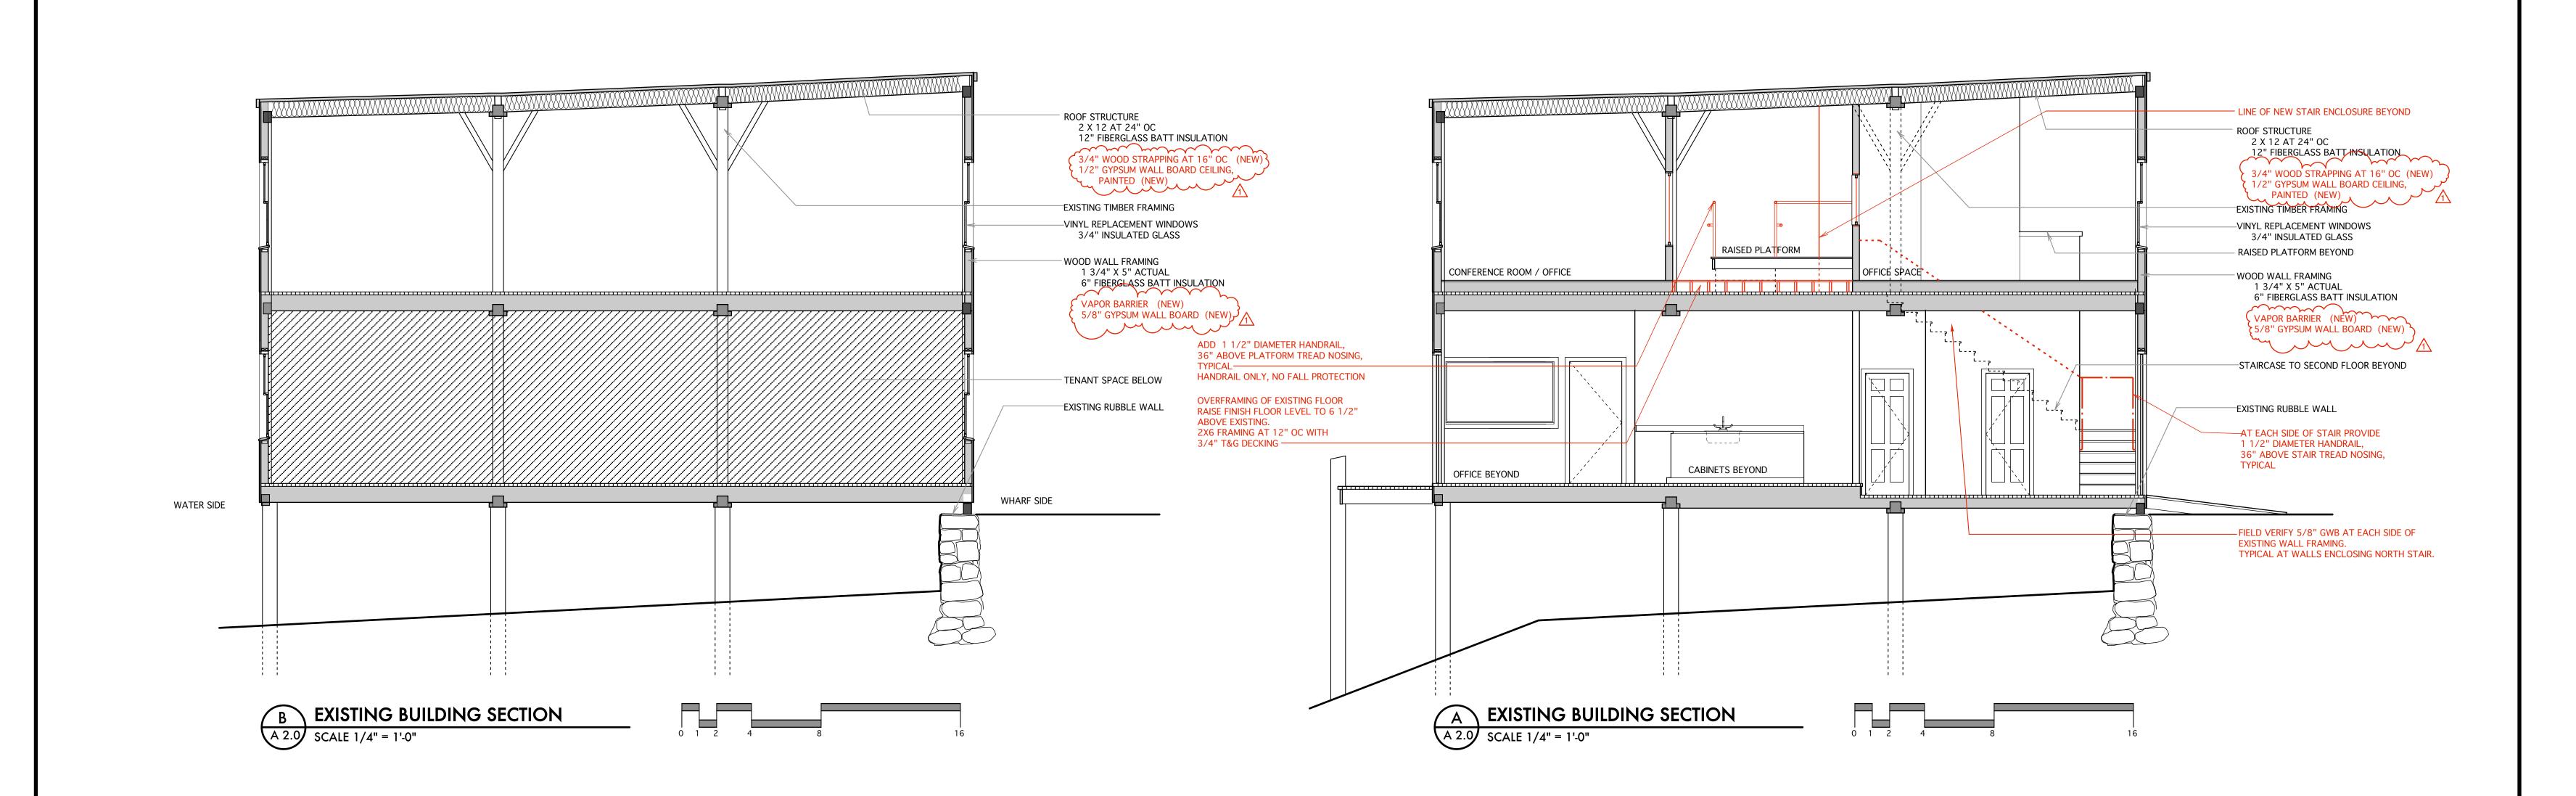

25 CUSTON HOUSE WHARF PORTLAND, MAINE 04101

## EXISTING CONDITIONS SURVEY AND PROPOSED NEW CONSTRUCTION SEABAGS









## DOOR SCHEDULE

| Door       | Location    | Style                         | Door   |        |          |       | Frame    |      |                                                                          |       | Hardware | Key | Remarks |
|------------|-------------|-------------------------------|--------|--------|----------|-------|----------|------|--------------------------------------------------------------------------|-------|----------|-----|---------|
| No.        |             |                               | Width  | Height | Material | Elev. | Material | Head | Jamb                                                                     | Elev. |          | Set |         |
| E1         | ENTRY DOOR  | EXISTING-EXTERIOR             | 2'-8"  | EXIST. |          |       | EXIS