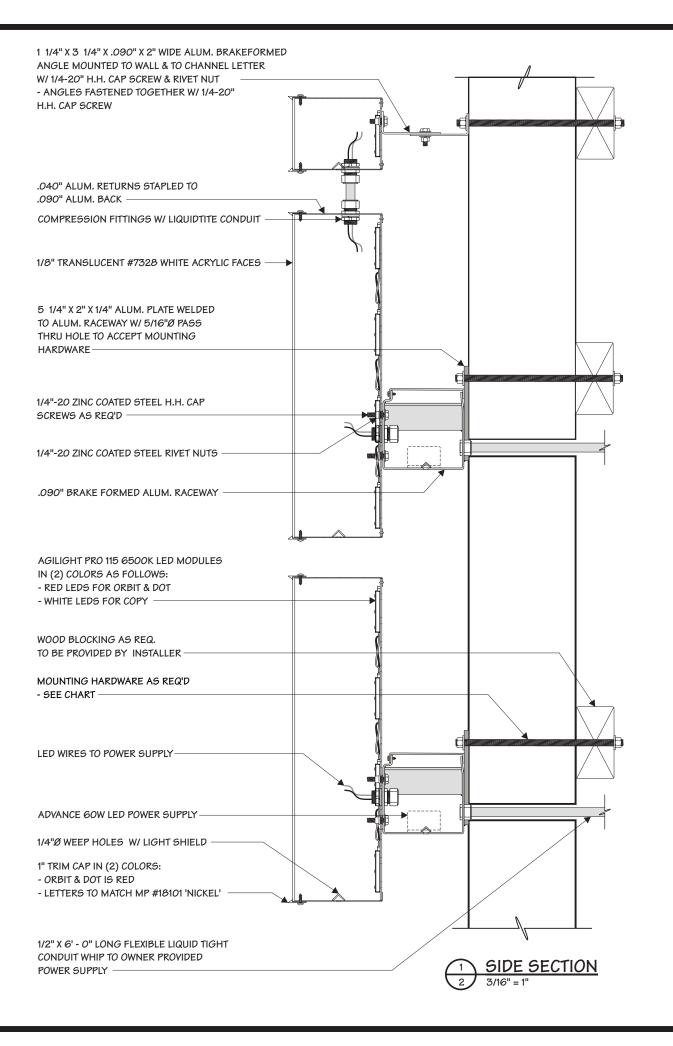

#### **MOUNTING HARDWARE** CHART 1/4" ZINC PLATED STEEL THREADED ROD THRU WALL 1/4" LAGS WITH SHIELDS 1/4" LAG BOLTS

### NOTE:

NOTES:

1.) PAINT INSIDE OF LOGO W/ SPRAY-LAT 'STAR

2.) SILICONE SEAL ALL WALL PENETRATIONS

BRIGHT WHITE' LIGHT ENHANCEMENT PAINT

1/4" TOGGLE BOLTS

- 1) THREADED ROD WILL BE PROVIDED STANDARD - ALL OTHER HARDWARE IS TO BE PROVIDED BY THE INSTALLER AS REQ.
- 2) DESIGN INTENDED FOR NOT GREATER THAN 3RD STORY MOUNTING - HIGHER ELEVATIONS REQUIRE REVIEW