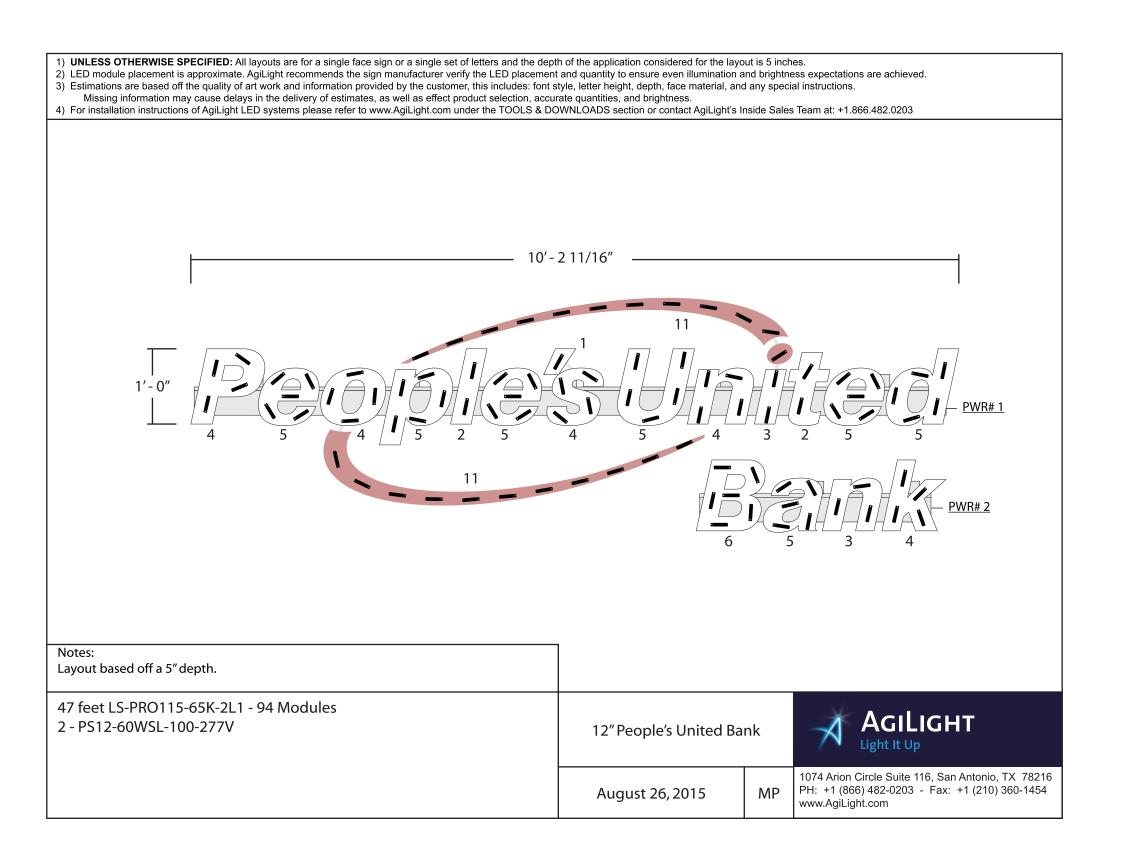

## **PEOPLE'S UNITED** BANK

Date 08.25.15

Lead Drafter GLM Drawn By GLM Project Mgr. L. ORAN

**General Sign Specifications** 

■ Non-Illuminated

120 Amps(+/-)

Single Faced Double Faced

Exterior

# **PEOPLE'S UNITED BANK**

Date 08.25.15

AGI EoR Lead Drafter GLM Drawn By GLM

Project Mgr. L. ORAN

**General Sign Specifications** 

120

07018 C PG #:

C4-W-12-R