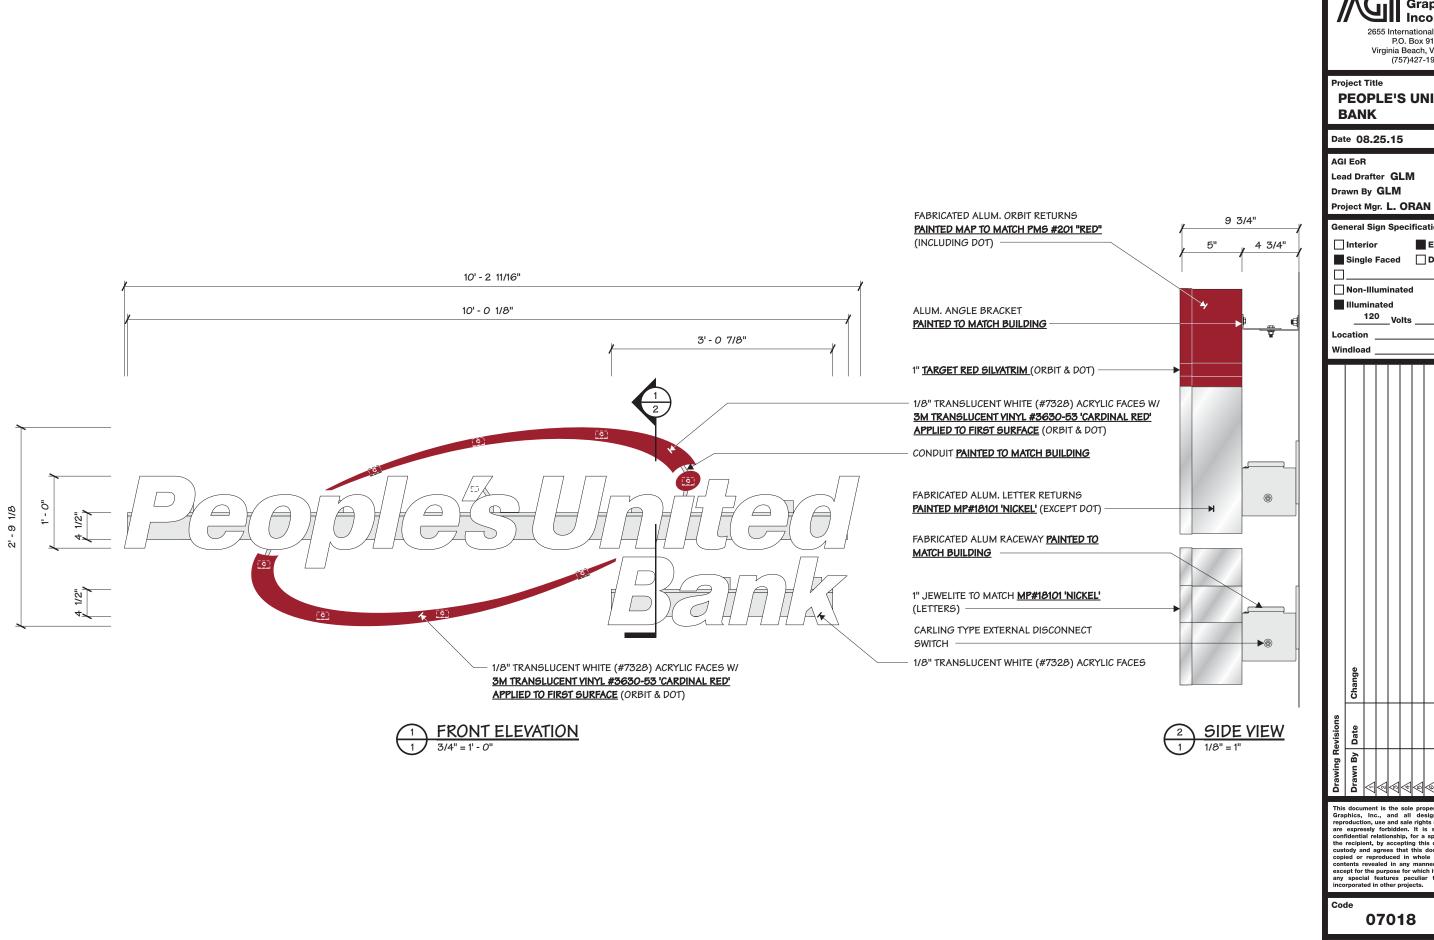

## **PEOPLE'S UNITED** BANK

Date 08.25.15

Lead Drafter GLM Drawn By GLM Project Mgr. L. ORAN

**General Sign Specifications** 

■ Non-Illuminated

120 Amps(+/-)

Single Faced Double Faced

Exterior

# **PEOPLE'S UNITED BANK**

Date 08.25.15

AGI EoR Lead Drafter GLM Drawn By GLM

Project Mgr. L. ORAN

**General Sign Specifications** 

120

07018 C PG #:

C4-W-12-R