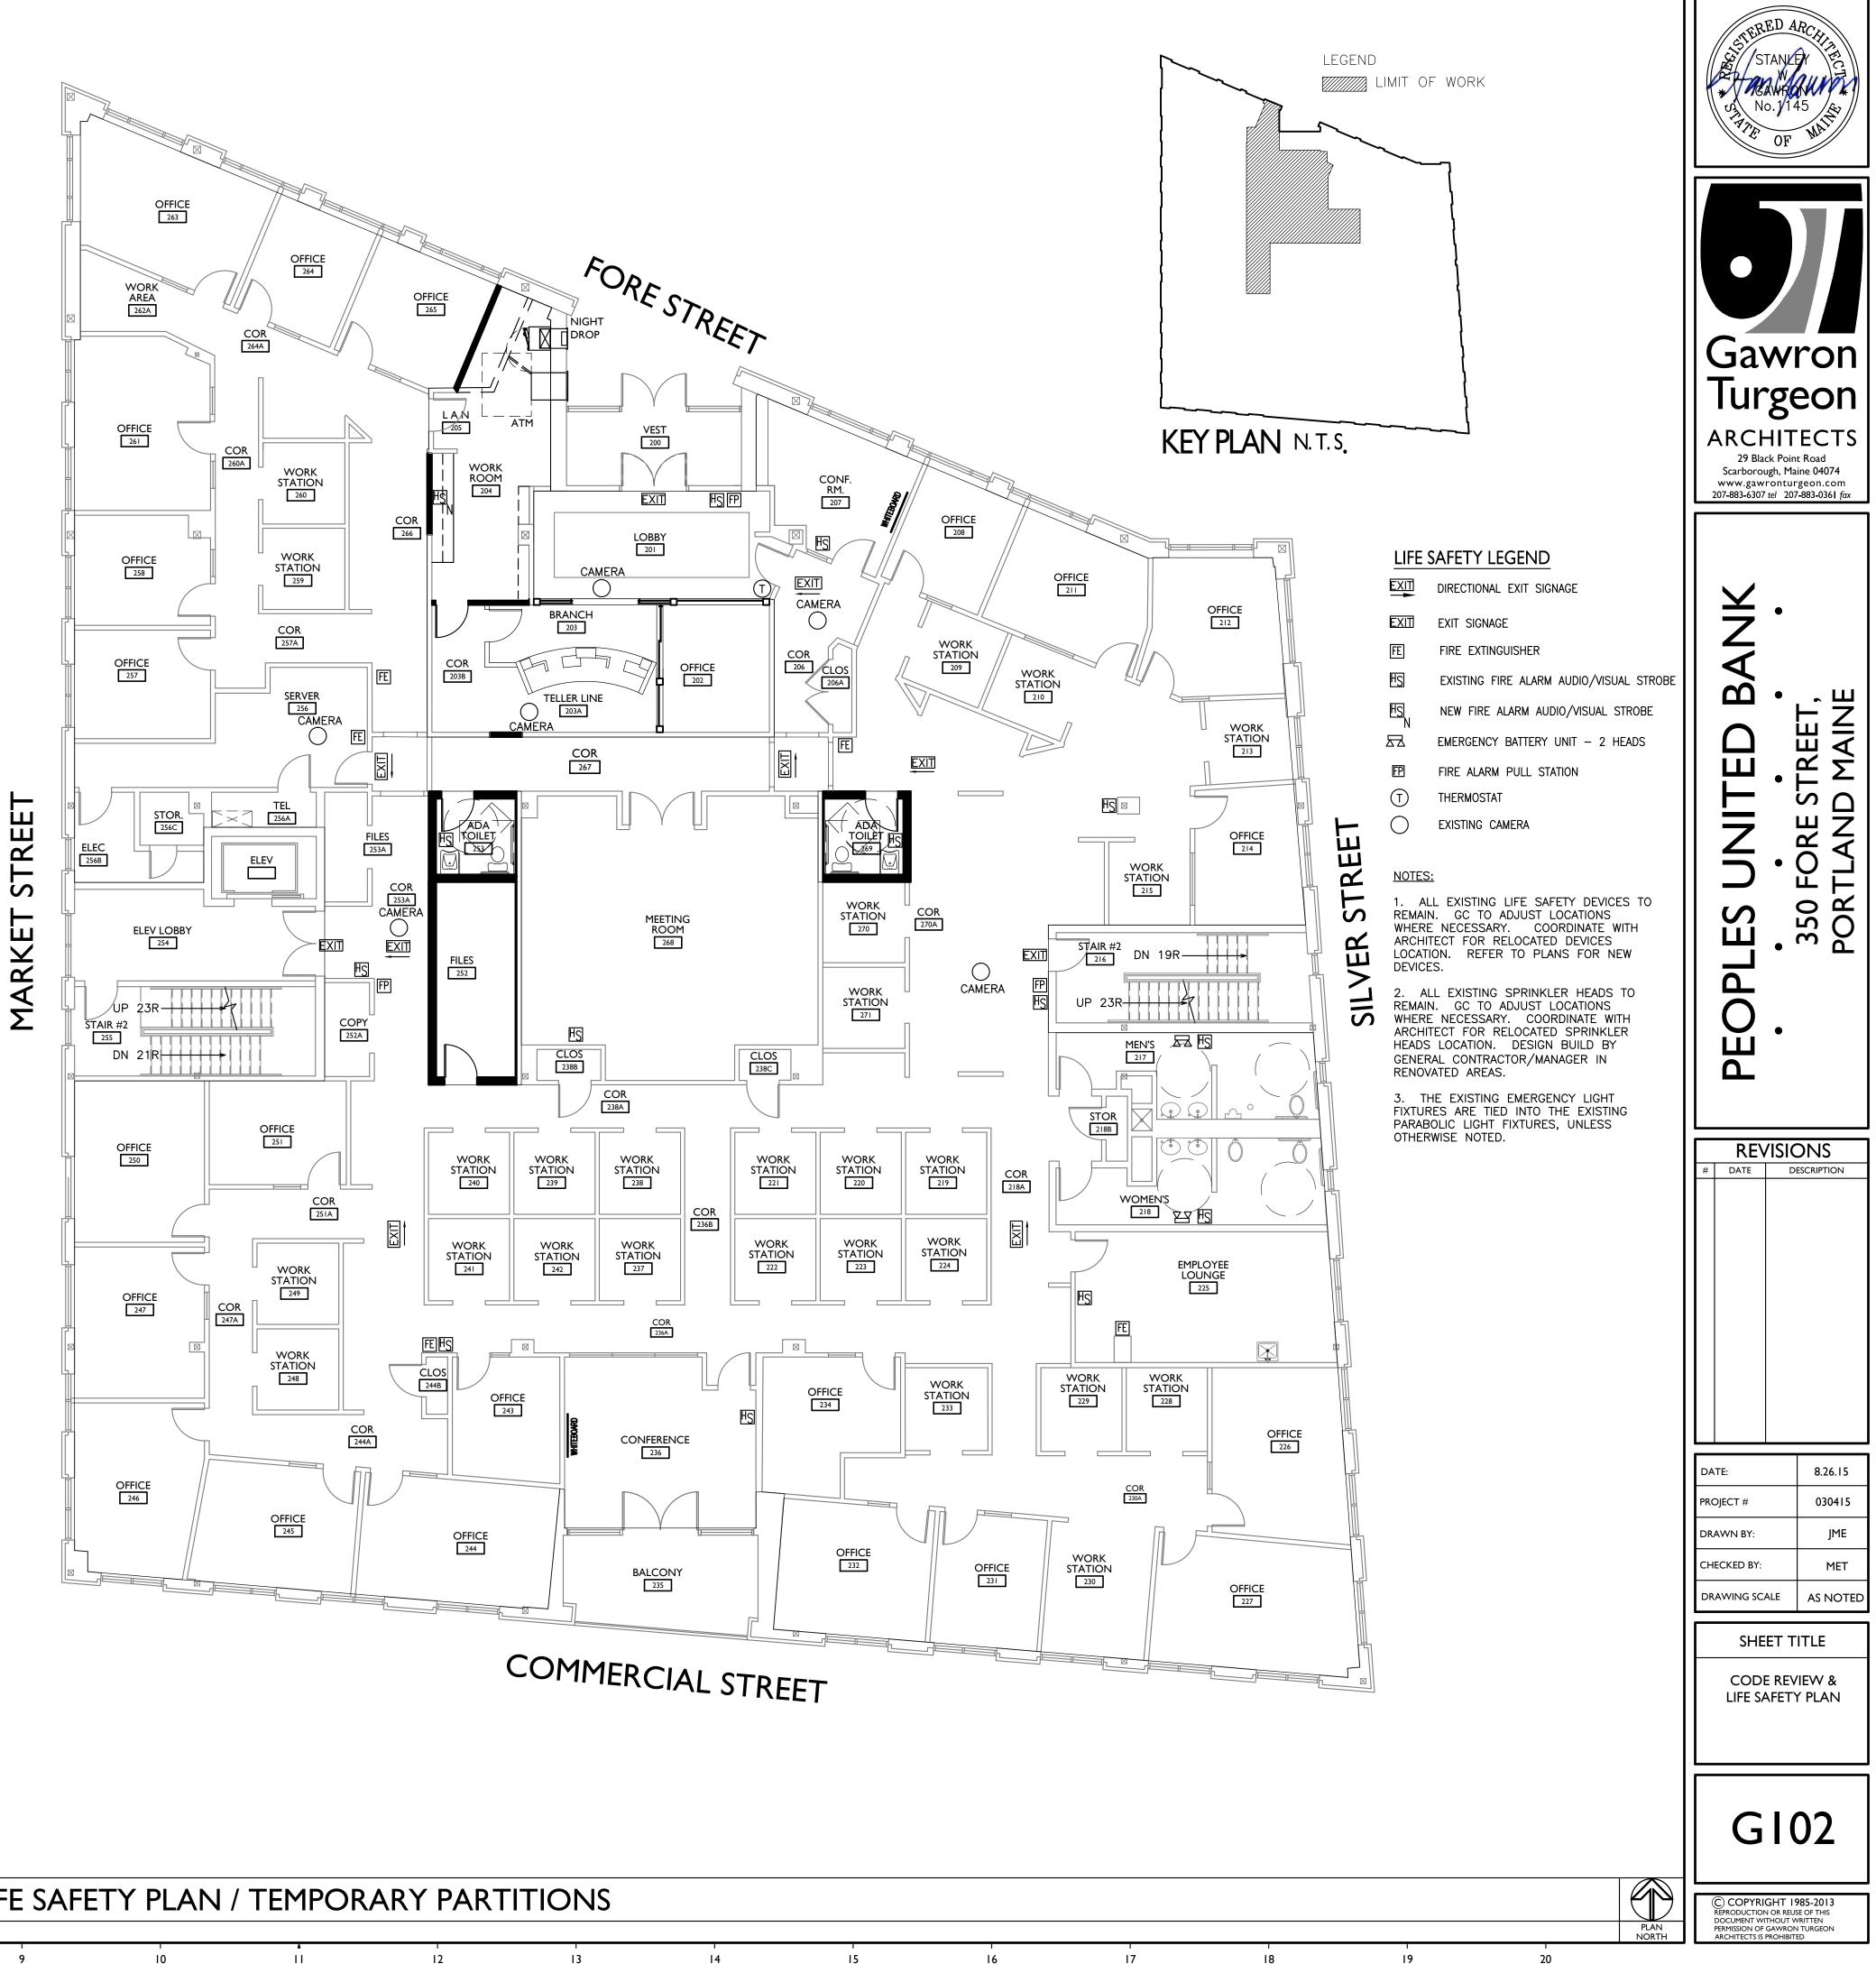

| 2009 IBC: CODE DATA                           |                                                                                                                                                                                                                                       |
|-----------------------------------------------|---------------------------------------------------------------------------------------------------------------------------------------------------------------------------------------------------------------------------------------|
|                                               |                                                                                                                                                                                                                                       |
| USE GROUP CLASSIFICATION                      | BUSINESS (B)                                                                                                                                                                                                                          |
| OCCUPANT LOAD                                 | 12,200 SF/100=122                                                                                                                                                                                                                     |
| TYPE OF CONSTRUCTION                          | TYPE II UNPROTECTED                                                                                                                                                                                                                   |
| ACTUAL BUILDING AREA BY FLOOR                 | OCCUPIED - SECOND FLOOR                                                                                                                                                                                                               |
| ACTUAL BUILDING HEIGHT                        | THREE STORY EXISTING BUILDING                                                                                                                                                                                                         |
| EXIT ACCESS TRAVEL DISTANCE                   | 300 FEET                                                                                                                                                                                                                              |
| DEAD END CORRIDORS                            | 20 FEET                                                                                                                                                                                                                               |
| CORRIDOR WIDTH                                | 44 INCHES                                                                                                                                                                                                                             |
| STAIRWAY WIDTH                                | EXISTING STAIR TOWER                                                                                                                                                                                                                  |
| COMMON PATH - EGRESS TRAVEL                   | 100 FEET                                                                                                                                                                                                                              |
| FIRE RATING                                   |                                                                                                                                                                                                                                       |
| EXTERIOR BEARING WALLS                        | 0 HOUR                                                                                                                                                                                                                                |
| INTERIOR BEARING WALLS                        | 0 HOUR                                                                                                                                                                                                                                |
| NON-BEARING WALLS AND PARTITIONS              | 0 HOUR                                                                                                                                                                                                                                |
| FLOOR CONSTRUCTION                            | 0 HOUR                                                                                                                                                                                                                                |
| ROOF CONSTRUCTION                             | 0 HOUR                                                                                                                                                                                                                                |
| CORRIDORS                                     | 0 HOUR                                                                                                                                                                                                                                |
| STAIR ENCLOSURES                              | 1 HOUR                                                                                                                                                                                                                                |
| SHAFTS                                        | 1 HOUR                                                                                                                                                                                                                                |
| UNIT SEPARATION                               | 1 HOUR BETWEEN MERCANTILE AND BUSINESS                                                                                                                                                                                                |
| MECHANICAL/ELECTRICAL ROOMS                   | 1 HOUR                                                                                                                                                                                                                                |
| WASTE COLLECTION >100 SF                      | 1 HOUR                                                                                                                                                                                                                                |
|                                               |                                                                                                                                                                                                                                       |
| FLAME SPREAD RATINGS:                         |                                                                                                                                                                                                                                       |
| INTERIOR WALL AND CEILING FINISH REQUIREMENTS | · · · · · · · · · · · · · · · · · · ·                                                                                                                                                                                                 |
| EXIT ENCLOSURES AND EXIST PASSAGEWAYS         | CLASS A, OR B                                                                                                                                                                                                                         |
| CORRIDORS                                     | CLASS A, B OR C                                                                                                                                                                                                                       |
| ROOMS OR ENCLOSED SPACES                      | CLASS A, B OR C                                                                                                                                                                                                                       |
| ROOF CONSTRUCTION                             | 0 HOUR                                                                                                                                                                                                                                |
| CORRIDORS                                     | 0 HOUR                                                                                                                                                                                                                                |
| STAIR ENCLOSURES                              | 1 HOUR                                                                                                                                                                                                                                |
| SHAFTS                                        | 1 HOUR                                                                                                                                                                                                                                |
| UNIT SEPARATION                               | 1 HOUR BETWEEN MERCANTILE AND BUSINESS                                                                                                                                                                                                |
| MECHANICAL/ELECTRICAL ROOMS                   | 1 HOUR                                                                                                                                                                                                                                |
| WASTE COLLECTION >100 SF                      | 1 HOUR                                                                                                                                                                                                                                |
| INTERIOR FLOOR FINISH REQUIREMENTS:           |                                                                                                                                                                                                                                       |
| EXIT ENCLOSURES AND EXIT PASSAGEWAYS          | CLASS I OR II                                                                                                                                                                                                                         |
| CORRIDORS                                     | CLASS I OR II                                                                                                                                                                                                                         |
| GENERAL NOTES:                                | 1. ALL PENETRATIONS OF SMOKE BARRIERS, PARTITIONS, FIRE RATE<br>AND FLOORS SHALL BE SEALED WITH PROPER APPROVED MATERIA<br>2. ALL WORK SHALL CONFORM TO LOCAL AND STATE CODES, ORDIN<br>AND REQUIREMENTS, ACCESSIBILITY PER A.D.A.A.G |

CODE DATA - IBC 2009

NTS

**A8** 

| NFPA 2009: CODE DATA                       |                                                                                                                                                                                                                             |
|--------------------------------------------|-----------------------------------------------------------------------------------------------------------------------------------------------------------------------------------------------------------------------------|
|                                            |                                                                                                                                                                                                                             |
| USE GROUP CLASSIFICATION                   | CHAPTER 39 BUSINESS (EXISTING BUILDING)                                                                                                                                                                                     |
| OCCUPANT LOAD                              | 122                                                                                                                                                                                                                         |
| TYPE OF CONSTRUCTION                       | TYPE II UNPROTECTED                                                                                                                                                                                                         |
| EXTERIOR BEARING WALLS                     | 0 HOUR                                                                                                                                                                                                                      |
| EXTERIOR/INTERIOR NON-BEARING WALLS        | 0 HOUR                                                                                                                                                                                                                      |
| INTERIOR BEARING WALLS                     | 0 HOUR                                                                                                                                                                                                                      |
| COLUMNS                                    | 0 HOUR                                                                                                                                                                                                                      |
| BEAMS, GIRDERS, TRUSSES                    | 0 HOUR                                                                                                                                                                                                                      |
| FLOOR CONSTRUCTION                         | 0 HOUR                                                                                                                                                                                                                      |
| ROOF CONSTRUCTION                          | 0 HOUR                                                                                                                                                                                                                      |
| MECHANICAL/ELECTRICAL ROOMS                | 1 HOUR                                                                                                                                                                                                                      |
| TENANT SEPARATION                          | 0 HOUR                                                                                                                                                                                                                      |
| OCCUPIED AREA-SECOND FLOOR                 | 12,200 SF                                                                                                                                                                                                                   |
| RENOVATED AREA-SECOND FLOOR                | 841 SF                                                                                                                                                                                                                      |
| FIRE SUPPRESSION                           | SUPERVISED AUTOMATIC SPRINKLER SYSTEM                                                                                                                                                                                       |
|                                            |                                                                                                                                                                                                                             |
| HAZZARD                                    |                                                                                                                                                                                                                             |
| FIRE EXTINGUISHERS 9.7.4.1                 | 75 FEET                                                                                                                                                                                                                     |
| COMMON PATH OF TRAVEL LIMIT                | 100 FEET<br>50 FEET                                                                                                                                                                                                         |
| DEAD END LIMIT                             |                                                                                                                                                                                                                             |
| TRAVEL DISTANCE LIMIT                      | 300 FEET FROM ANY POINT IN A BUILDING 2                                                                                                                                                                                     |
| EXITS<br>CORRIDOR WIDTH                    | 44" MINIMUM                                                                                                                                                                                                                 |
| STAIR ENCLOSURES                           | 1 HOUR                                                                                                                                                                                                                      |
|                                            | 1 HOUR                                                                                                                                                                                                                      |
| SHAFTS                                     | 0 HOUR                                                                                                                                                                                                                      |
| EXIT ACCESS CORRIDOR                       | ACTIVATION OF THE BUILDING'S AUTOMATIC SPRINKLER OR ALARM SYSTEM                                                                                                                                                            |
| ACCESS CONTROLLED EGRESS DOORS 7.2.1.6.2   | SHALL AUTOMATICALLY UNLOCK THE DOOR LEAVES IN THE DIRECTION OF                                                                                                                                                              |
|                                            | EGRESS AND THEY SHALL REMAIN UNLOCKED UNTIL THE FIRE PROTECTIVE                                                                                                                                                             |
|                                            | SIGNAL SYSTEM HAS BEEN MANUALLY RESET.                                                                                                                                                                                      |
| FLAME SPREAD RATINGS:                      |                                                                                                                                                                                                                             |
| INTERIOR FINISHE REQUIREMENTS (SPRINKLERED |                                                                                                                                                                                                                             |
| BUILDING)                                  |                                                                                                                                                                                                                             |
| WALLS AND CEILINGS                         | CLASS A, B OR C                                                                                                                                                                                                             |
| EXIT ACCESS CORRIDORS                      | CLASS A OR B                                                                                                                                                                                                                |
| GENERAL NOTES:                             | <ol> <li>ALL PENETRATIONS OF SMOKE BARRIERS, PARTITIONS, FIRE RATED WALLS AN<br/>FLOORS SHALL BE SEALED WITH PROPER APPROVED MATERIALS.</li> <li>ALL WORK SHALL CONFORM TO LOCAL AND STATE CODES, ORDINANCES AND</li> </ol> |

## LIFE SAFETY PLAN / TEMPORARY PARTITIONS **A8**

1/8" = 1'-0"