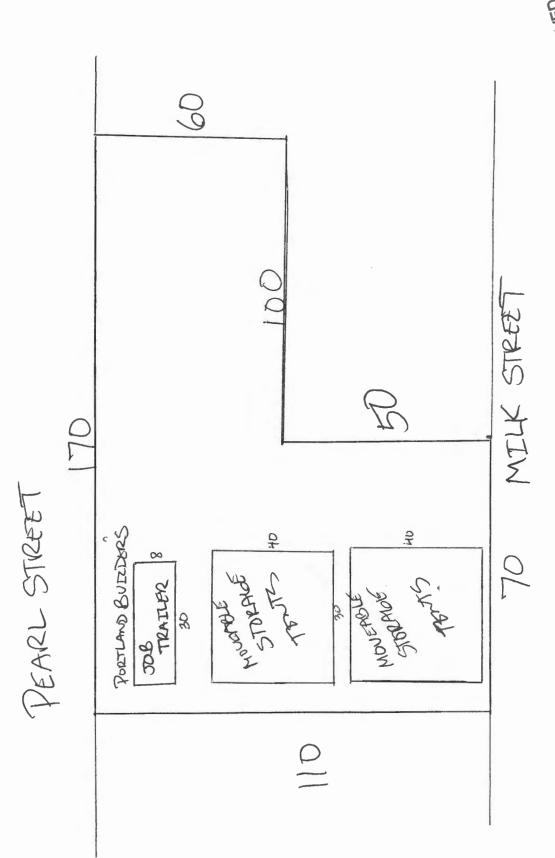

# City of Portland, Maine - Building or Use Permit Application 389 Congress Street, 04101 Tel: (207) 874-8703, FAX: (207) 8716

| Job No:<br>2011-10-2406-ALTCOMM<br>2012-14735-amend                                                                                                                                                                                                                                                                                                                                        | Date Applied: 1/12/2012                                                                                                                                                                             |                                                                                                                                                 | CBL:<br>029- R-001-001 (020                                               | )-B-003)                                                                                         |                          |                                                          |  |
|--------------------------------------------------------------------------------------------------------------------------------------------------------------------------------------------------------------------------------------------------------------------------------------------------------------------------------------------------------------------------------------------|-----------------------------------------------------------------------------------------------------------------------------------------------------------------------------------------------------|-------------------------------------------------------------------------------------------------------------------------------------------------|---------------------------------------------------------------------------|--------------------------------------------------------------------------------------------------|--------------------------|----------------------------------------------------------|--|
| Location of Construction:<br>25 SIVER ST/20 MILK ST                                                                                                                                                                                                                                                                                                                                        | Owner Name: PORTLAND REGENCY INC.                                                                                                                                                                   |                                                                                                                                                 | Owner Address:<br>20 MILK ST<br>PORTLAND, 04101 ME - MAINE                |                                                                                                  |                          | Phone:<br>207-774-4200                                   |  |
| Business Name:                                                                                                                                                                                                                                                                                                                                                                             | Contractor Name:                                                                                                                                                                                    |                                                                                                                                                 | Contractor Address:                                                       |                                                                                                  |                          | Phone:                                                   |  |
| Lessee/Buyer's Name:                                                                                                                                                                                                                                                                                                                                                                       | Phone:                                                                                                                                                                                              |                                                                                                                                                 | Permit Type: BLDG – Building-amend                                        |                                                                                                  |                          | Zone:<br>B-3                                             |  |
| Past Use: Parking lot for Portland                                                                                                                                                                                                                                                                                                                                                         | _                                                                                                                                                                                                   | me – Parking lot – locate two                                                                                                                   |                                                                           | Cost of Work:<br>1000.00                                                                         |                          | CEO District: Inspection:                                |  |
| Regency Hotel located<br>across Silver Street from<br>the hotel                                                                                                                                                                                                                                                                                                                            | temporary 30' x 40' storage<br>structures & one 30' x 8'<br>construction trailer on the<br>parking lot in connection with<br>permit #2011-10-2406 to build<br>dormers at the Regency Harbo<br>Hotel |                                                                                                                                                 | Fire Dept:  Approved woodshin  Denied  N/A  Signature:  Caff More 1/31/12 |                                                                                                  |                          | Use Group: U<br>Type: Limforau<br>LBC 2009<br>Signature: |  |
| Proposed Project Description Locate two temporary storage stru                                                                                                                                                                                                                                                                                                                             |                                                                                                                                                                                                     |                                                                                                                                                 | Pedestrian Activ                                                          | ities District (P.A.I                                                                            | D.)                      | 2/23/12                                                  |  |
| Permit Taken By:                                                                                                                                                                                                                                                                                                                                                                           |                                                                                                                                                                                                     | Zoning Approval                                                                                                                                 |                                                                           |                                                                                                  |                          |                                                          |  |
| <ol> <li>This permit application does not preclude the Applicant(s) from meeting applicable State and Federal Rules.</li> <li>Building Permits do not include plumbing, septic or electrial work.</li> <li>Building permits are void if work is not started within six (6) months of the date of issuance. False informatin may invalidate a building permit and stop all work.</li> </ol> |                                                                                                                                                                                                     | Special Zone or Reviews  Shoreland  Wetlands  Flood Zone  Subdivision  Site Plan  MajMinMM  Date: Or when Lordings  1 13 112 ARM  CERTIFICATION |                                                                           | Zoning Appeal  Variance  Miscellaneous  Conditional Use  Interpretation  Approved  Denied  Date: | Not in Dis               | 1-1-                                                     |  |
| hereby certify that I am the owner of r                                                                                                                                                                                                                                                                                                                                                    | ecord of the named property,                                                                                                                                                                        | or that the prop                                                                                                                                | osed work is authorize                                                    | d by the owner of record                                                                         | d and that I have been a | authorized by                                            |  |

## Zoning

- 1. ANY exterior work requires a separate review and approval thru Historic Preservation. This property is located within an Historic District.
- This property shall remain a parking lot for the Portland Regency Hotel. The storage units and construction trailer are only temporary while the construction on the dormers on the Portland Regency Hotel is in progress. Any change of use shall require a separate permit application for review and approval.
- 3. This permit is being issued with the condition that the storage structures and construction trailer are temporary and will be removed as soon as the dormer work related to permit 2011-10-2406 is complete. The potential completion date of the construction is given as 3/31/12, but the structures must be removed within six months of the date the permit is issued.

## **Building**

- 1. Temporary moveable storage structures shall be approved for a period not exceeding 180 days (6 months). The storage structures shall be removed by 7/23/12, the construction trailer can remain until the job is completed.
- Tents shall comply with the NFPA fire codes.
- 3. Structures shall be securely anchored so as not to create a safety hazard.