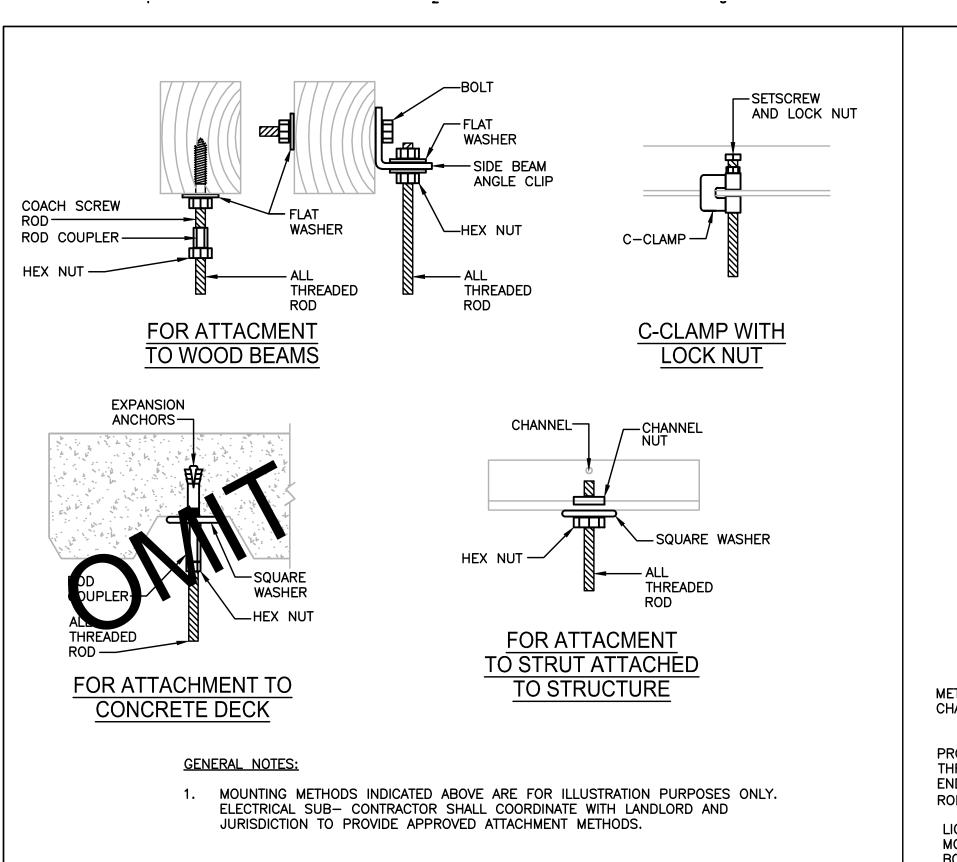

LIGHTING TRACK SUPPORT ATTACHMENT DETAILS

NOT TO SCALE

LIGHTING TRACK SUPPORT DETAIL

| LIGHTING TRACK SUPPORT EQUIPMENT SCHEDULE |                                                                            |                                                                      |                             |
|-------------------------------------------|----------------------------------------------------------------------------|----------------------------------------------------------------------|-----------------------------|
| ITEM                                      | MANUFACTURER'S<br>PART NUMBER                                              | COMMENTS                                                             | FURNISHED /<br>INSTALLED BY |
| METAL CHANNEL                             | B-LINE<br>B22                                                              | SINGLE CHANNEL GALVANIZED<br>STEEL. PROVIDE 20' STANDARD<br>LENGTHS. | E.C. / E.C.                 |
| STRAIGHT STRUT<br>JOINER                  | B-LINE<br>B766-22                                                          |                                                                      | E.C. / E.C.                 |
| ELBOW STRUT<br>JOINER                     | B-LINE<br>B767-22                                                          |                                                                      | E.C./E.C.                   |
| TEE STRUT<br>JOINER                       | B-LINE<br>B133                                                             |                                                                      | E.C./E.C.                   |
| INTERSECTION<br>STRUT JOINER              | B-LINE<br>B769-22                                                          |                                                                      | E.C./E.C.                   |
| THREADED BOLT<br>W/ACORN NUT              |                                                                            | USE TO ATTACH TRACK<br>TO CHANNEL                                    | E.C./E.C.                   |
| CROSS STRUT<br>JOINER                     | B-LINE<br>B769-22                                                          |                                                                      | E.C. / E.C.                 |
| NUT                                       | B-LINE<br>N228WO                                                           |                                                                      | E.C. / E.C.                 |
| NO-TWIST<br>SQUARE WASHER                 | B-LINE<br>B201D                                                            |                                                                      | E.C. / E.C.                 |
| LOCK WASHER                               | B-LINE 3/8" LW                                                             |                                                                      | E.C. / E.C.                 |
| HEX NUT                                   | B-LINE<br>3/8" HN                                                          |                                                                      | E.C. / E.C.                 |
| ALL THREADED<br>ROD                       | ATR 3/8"                                                                   |                                                                      | E.C. / E.C.                 |
| METAL<br>END CAP                          | B-LINE<br>B222                                                             |                                                                      | E.C. / E.C.                 |
| METALLIC SNAP<br>CLOSURE STRIP            | B-LINE<br>B217-20                                                          |                                                                      | E.C. / E.C.                 |
| CONDUIT CONN.<br>PLATE                    | B-LINE<br>B447                                                             |                                                                      | E.C. / E.C.                 |
| THREAD CAP                                | BLINE CAT#SB-300-B<br>(UPC# 79903802153)                                   |                                                                      | E.C. / E.C.                 |
| LIGHTING TRACK                            | JUNO T-(LENGTH) 1-CKT TRAC                                                 | FINISH NATURAL                                                       | OWNER / E.C.                |
| LIGHTING TRACK<br>END FEED                | JUNO T38, WH                                                               | FINISH NATURAL                                                       | OWNER / E.C.                |
| LIGHTING TRACK<br>ELBOW                   | JUNO T20, WH                                                               | FINISH NATURAL                                                       | OWNER / E.C.                |
| "TEE" AND<br>"ELBOW"                      | CUSTOM FABRICATION USING B-LINE B22<br>COMPONENTS AND JOINERS LISTED ABOVE |                                                                      | E.C. / E.C.                 |