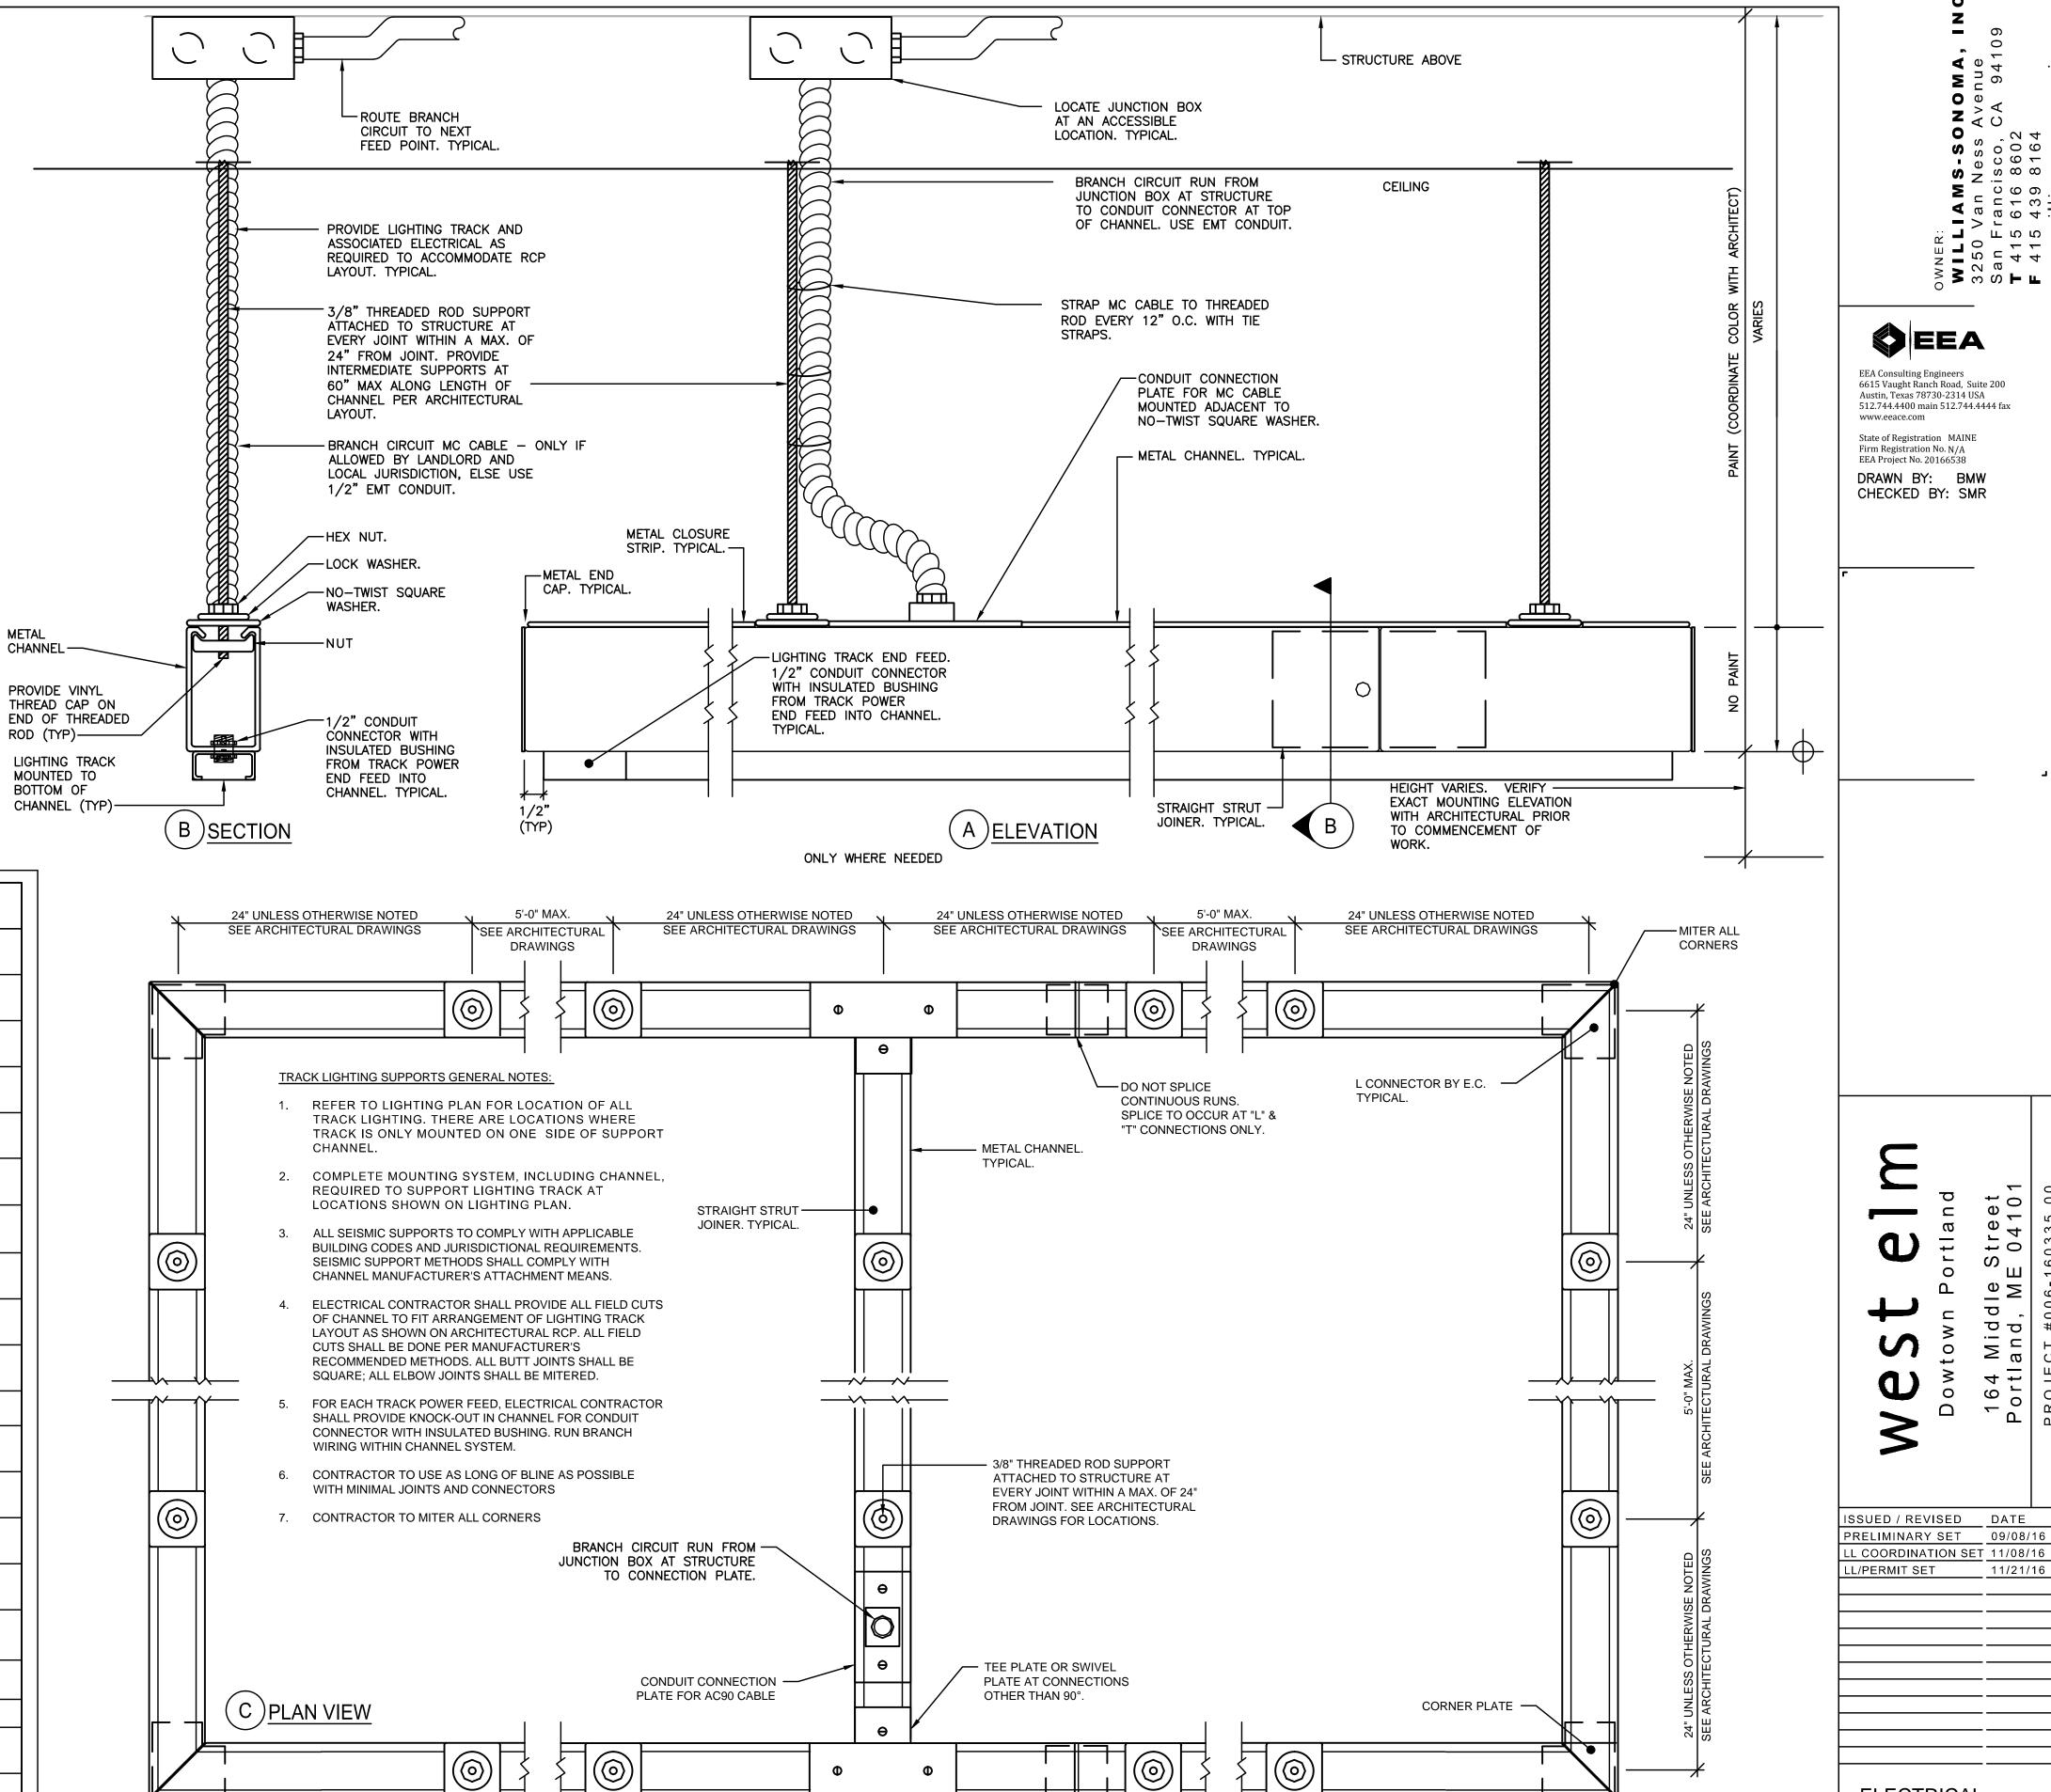

LIGHTING TRACK SUPPORT ATTACHMENT DETAILS

NOT TO SCALE

LIGHTING TRACK SUPPORT DETAIL

| LIGHTING TRACK SUPPORT EQUIPMENT SCHEDULE |                                                                            |                                                                      |                             |
|-------------------------------------------|----------------------------------------------------------------------------|----------------------------------------------------------------------|-----------------------------|
| ITEM                                      | MANUFACTURER'S<br>PART NUMBER                                              | COMMENTS                                                             | FURNISHED /<br>INSTALLED BY |
| METAL CHANNEL                             | B-LINE<br>B22                                                              | SINGLE CHANNEL GALVANIZED<br>STEEL. PROVIDE 20' STANDARD<br>LENGTHS. | E.C. / E.C.                 |
| STRAIGHT STRUT<br>JOINER                  | B-LINE<br>B766-22                                                          |                                                                      | E.C. / E.C.                 |
| ELBOW STRUT<br>JOINER                     | B-LINE<br>B767-22                                                          |                                                                      | E.C./E.C.                   |
| TEE STRUT<br>JOINER                       | B-LINE<br>B133                                                             |                                                                      | E.C./E.C.                   |
| INTERSECTION<br>STRUT JOINER              | B-LINE<br>B769-22                                                          |                                                                      | E.C./E.C.                   |
| THREADED BOLT<br>W/ACORN NUT              |                                                                            | USE TO ATTACH TRACK<br>TO CHANNEL                                    | E.C./E.C.                   |
| CROSS STRUT<br>JOINER                     | B-LINE<br>B769-22                                                          |                                                                      | E.C. / E.C.                 |
| NUT                                       | B-LINE<br>N228WO                                                           |                                                                      | E.C. / E.C.                 |
| NO-TWIST<br>SQUARE WASHER                 | B-LINE<br>B201D                                                            |                                                                      | E.C. / E.C.                 |
| LOCK WASHER                               | B-LINE 3/8" LW                                                             |                                                                      | E.C. / E.C.                 |
| HEX NUT                                   | B-LINE<br>3/8" HN                                                          |                                                                      | E.C. / E.C.                 |
| ALL THREADED<br>ROD                       | ATR 3/8"                                                                   |                                                                      | E.C. / E.C.                 |
| METAL<br>END CAP                          | B-LINE<br>B222                                                             |                                                                      | E.C. / E.C.                 |
| METALLIC SNAP<br>CLOSURE STRIP            | B-LINE<br>B217-20                                                          |                                                                      | E.C. / E.C.                 |
| CONDUIT CONN.<br>PLATE                    | B-LINE<br>B447                                                             |                                                                      | E.C. / E.C.                 |
| THREAD CAP                                | BLINE CAT#SB-300-B<br>(UPC# 79903802153)                                   |                                                                      | E.C. / E.C.                 |
| LIGHTING TRACK                            | JUNO T-(LENGTH) 1-CKT TRAC                                                 | FINISH NATURAL                                                       | OWNER / E.C.                |
| LIGHTING TRACK<br>END FEED                | JUNO T38, WH                                                               | FINISH NATURAL                                                       | OWNER / E.C.                |
| LIGHTING TRACK<br>ELBOW                   | JUNO T20, WH                                                               | FINISH NATURAL                                                       | OWNER / E.C.                |
| "TEE" AND<br>"ELBOW"                      | CUSTOM FABRICATION USING B-LINE B22<br>COMPONENTS AND JOINERS LISTED ABOVE |                                                                      | E.C. / E.C.                 |

I:\Project\20166538 WE Downtown Portland Maine\DWGS\Permit Drawings\ELEC\E-203.dwg

ELECTRICAL DETAILS

E-203

NOT TO SCALE