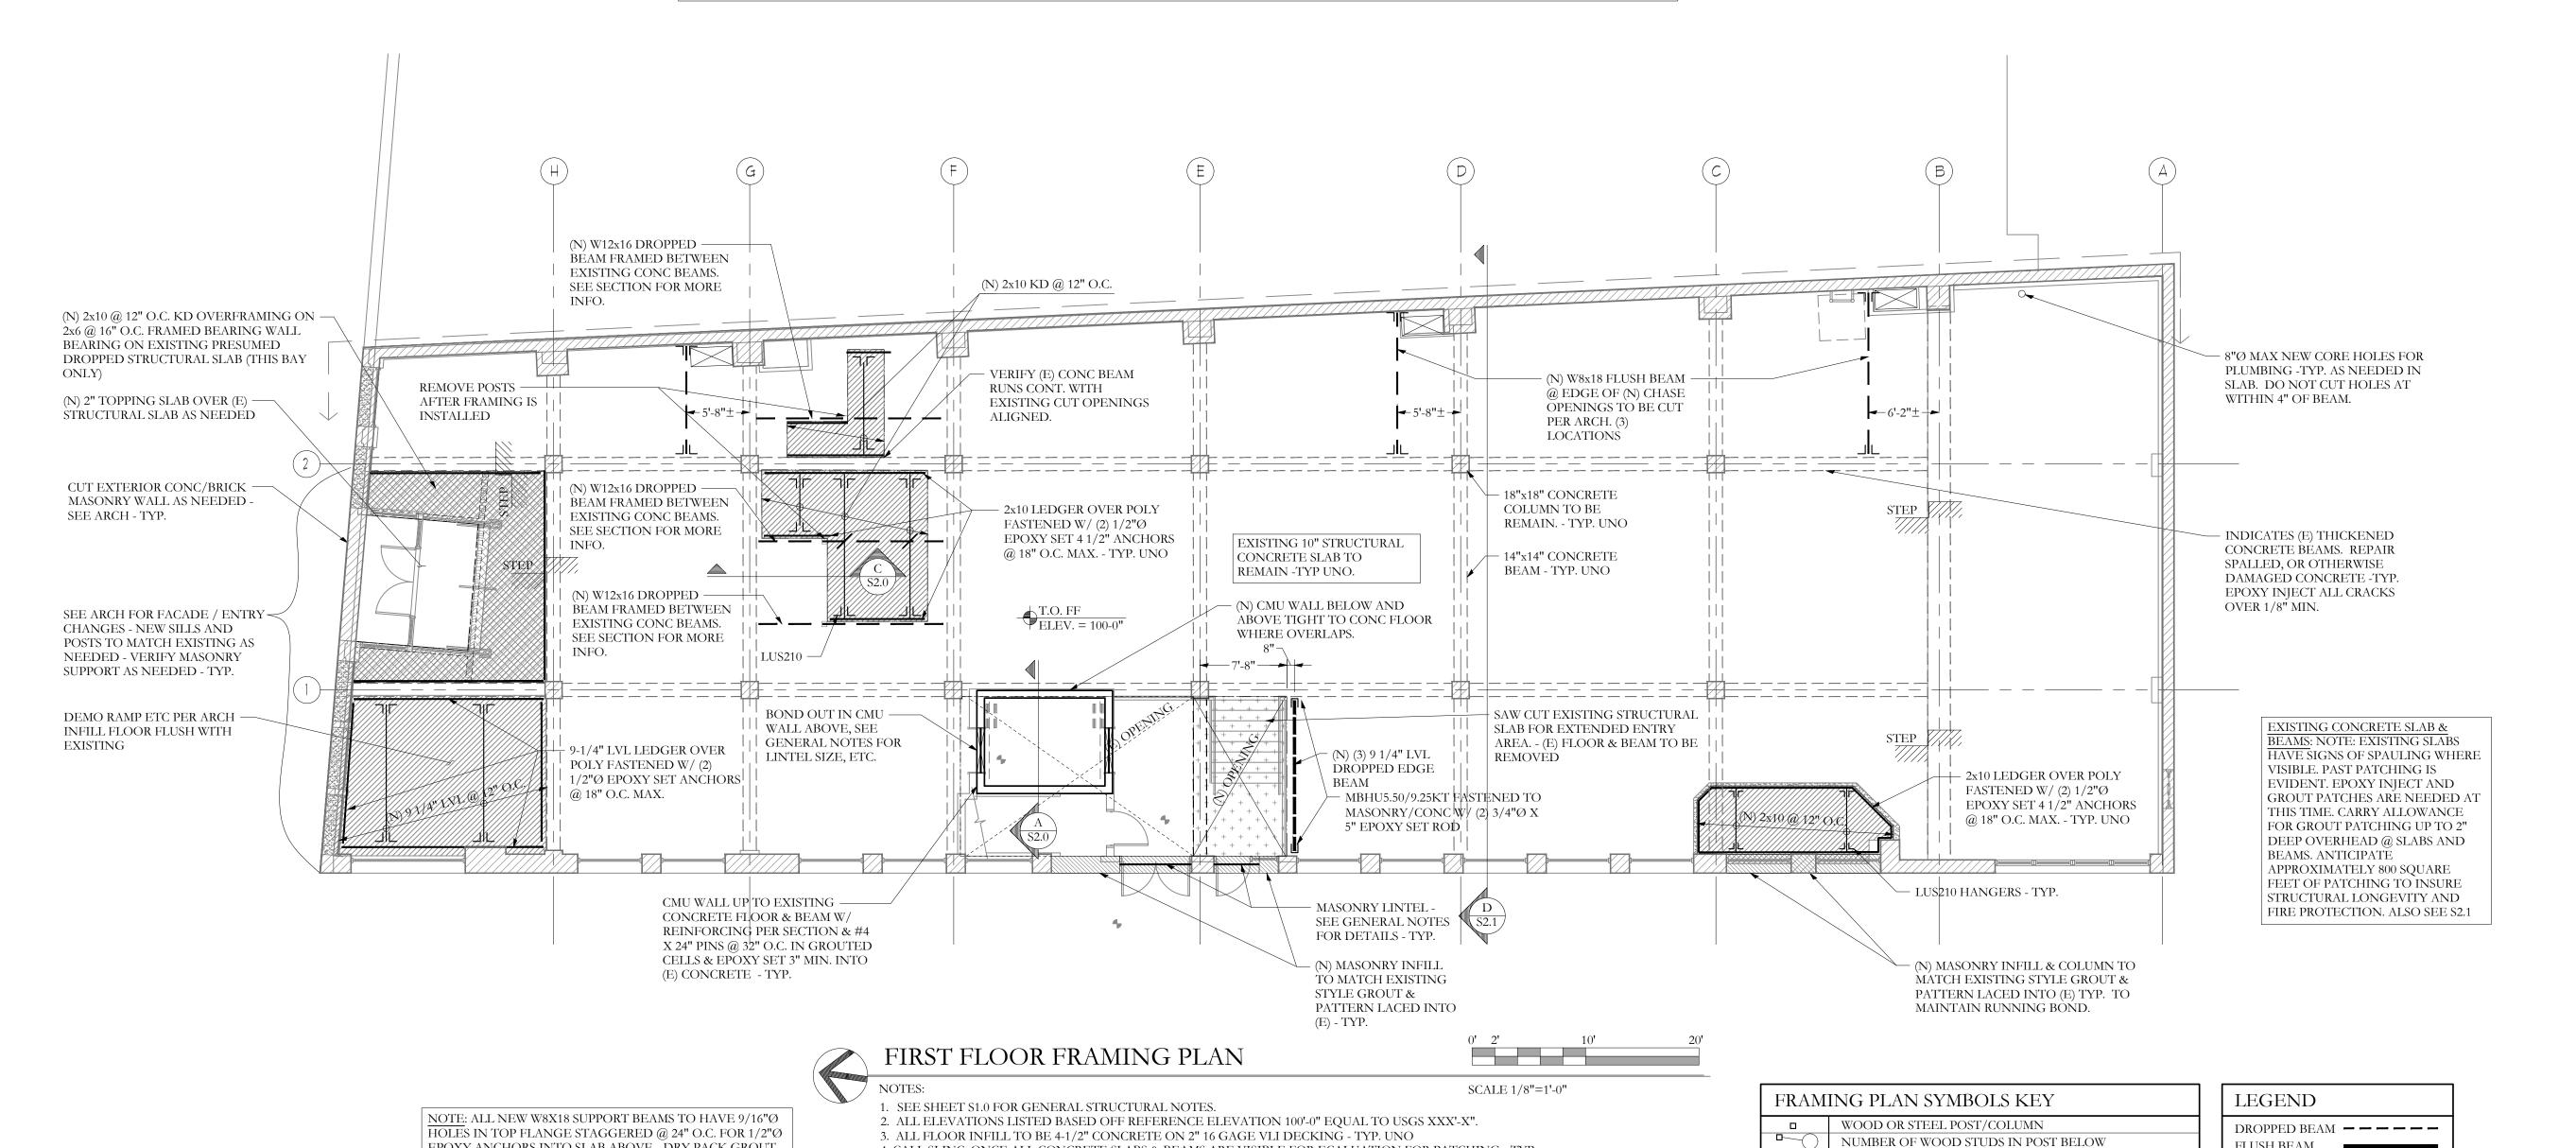

164 Middle St. Portland, ME

Project Number Nov. 03, 2016 Drawn by Checked by

FIRST FLOOR & PARTIAL SECOND FLOOR FRAMING PLAN

4. CALL SI INC. ONCE ALL CONCRETE SLABS & BEAMS ARE VISIBLE FOR ECALUATION FOR PATCHING - TYP.

EPOXY ANCHORS INTO SLAB ABOVE - DRY PACK GROUT

OVER NEW W8 BEAMS TO SLAB ABOVE - TYP.

77 Oak Street Portland, ME, 04101 p. 207-774-4614 f. 866-793-7835 www.structuralinteg.com BUILD WITH CONFIDENCE

AARON C. JONES

FLUSH BEAM

COLUMN (ABOVE, BELOW, CONTINUOUS) AT THIS LEVEL

(N) CONTINUOUS JOIST WITH INTERMEDIATE BEARING

(E) CONTINUOUS JOIST WITH INTERMEDIATE BEARING

(N) FLUSH FRAMED JOIST BEARING WITH HANGER

(E) 8" CMU MASONRY WALL TO REMAIN W/ OR W/O

INDICATES 2x6 @ 16" O.C. OVERFRAMED CRICKET ON EXISTING ROOF BEARING ON 2x PLATES AND STUB

NUMBER OF KING STUDS ADJACENT TO HEADER

EXISTING / NEW

(N) JOIST BEARING (E) JOIST BEARING

BRICK VENEER.

(E) JOIST W/ (N) FLUSH HANGER

BEARING WALLS @ 48" O.C. MAX.

NUMBER OF TRIM STUDS UNDER HEADER

(N) BEARING WALL BELOW

(E) / (N)