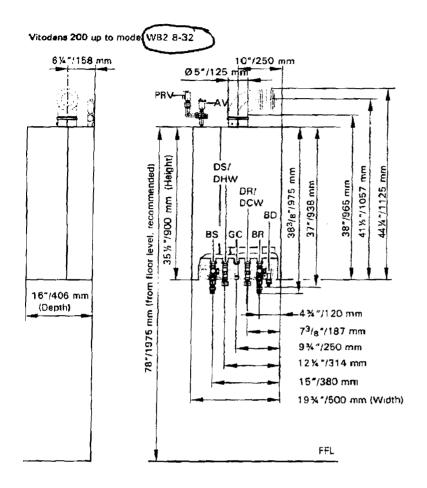

| Fill IN AND S                                                                                                                                                                                                                                                                                                                                                                                                           | Gign with Ink                                                                                                                       |
|-------------------------------------------------------------------------------------------------------------------------------------------------------------------------------------------------------------------------------------------------------------------------------------------------------------------------------------------------------------------------------------------------------------------------|-------------------------------------------------------------------------------------------------------------------------------------|
| APPLICATION<br>HEATING OR PO                                                                                                                                                                                                                                                                                                                                                                                            | FOR PERMIT<br>WER EQUIPMENT                                                                                                         |
| accordance with the Laws of Maine, the Building Code of the<br>Location / CBL $\underline{195114751}$ . 5 <sup>th</sup> flow<br>Name and address of owner of appliance $\underline{11}$ , $\underline{711}$ , $\underline{1412}$                                                                                                                                                                                        | Use of Building $R_{2}$ Date $\left[ \left( -\frac{3}{4} - \frac{3}{4} \right)^{2} \right]$                                         |
| Location of appliance:<br>Basement Floor<br>Attic Roof<br>NOV 2.6 203<br>Type of Fuel:<br>Gas Oil Solid<br>Appliance Name: VIES man Vitedins $\partial CO$<br>U.L. Approved Yes No<br>Reconcing eld Healmaker Borks<br>Will appliance be installed in accordance with the manufacture's<br>installation instructions? Yes No<br>IF NO Explain:<br>Master Plumber # $O5993$<br>Solid Fuel #<br>Gas # $INT I340$<br>Other | Type of Chimney:       Masonry Lined         Masonry Lined       Factory built         Metal       Factory Built U.L. Listing #     |
| Approved         Fire:                                                                                                                                                                                                                                                                                                                                                                                                  | Approved with Conditions<br>See attached letter or requirement<br>Inspector's Signature<br>Ink - Applicant's Gold - Assessor's Copy |