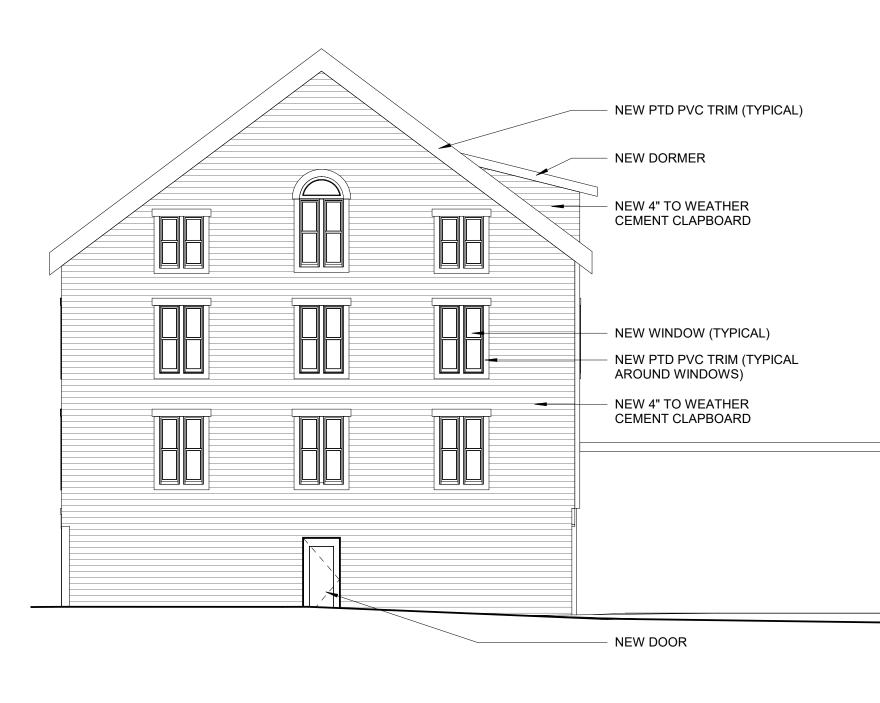

## 1 EAST ELEVATION 1/8" = 1'-0" 0 2'-0" 4'-0" 8'-0" 16'-0"

3 WEST ELEVATION 1/8" = 1'-0"
0 2'-0" 4'-0" 8'-0"
16'-0"

\_\_\_\_