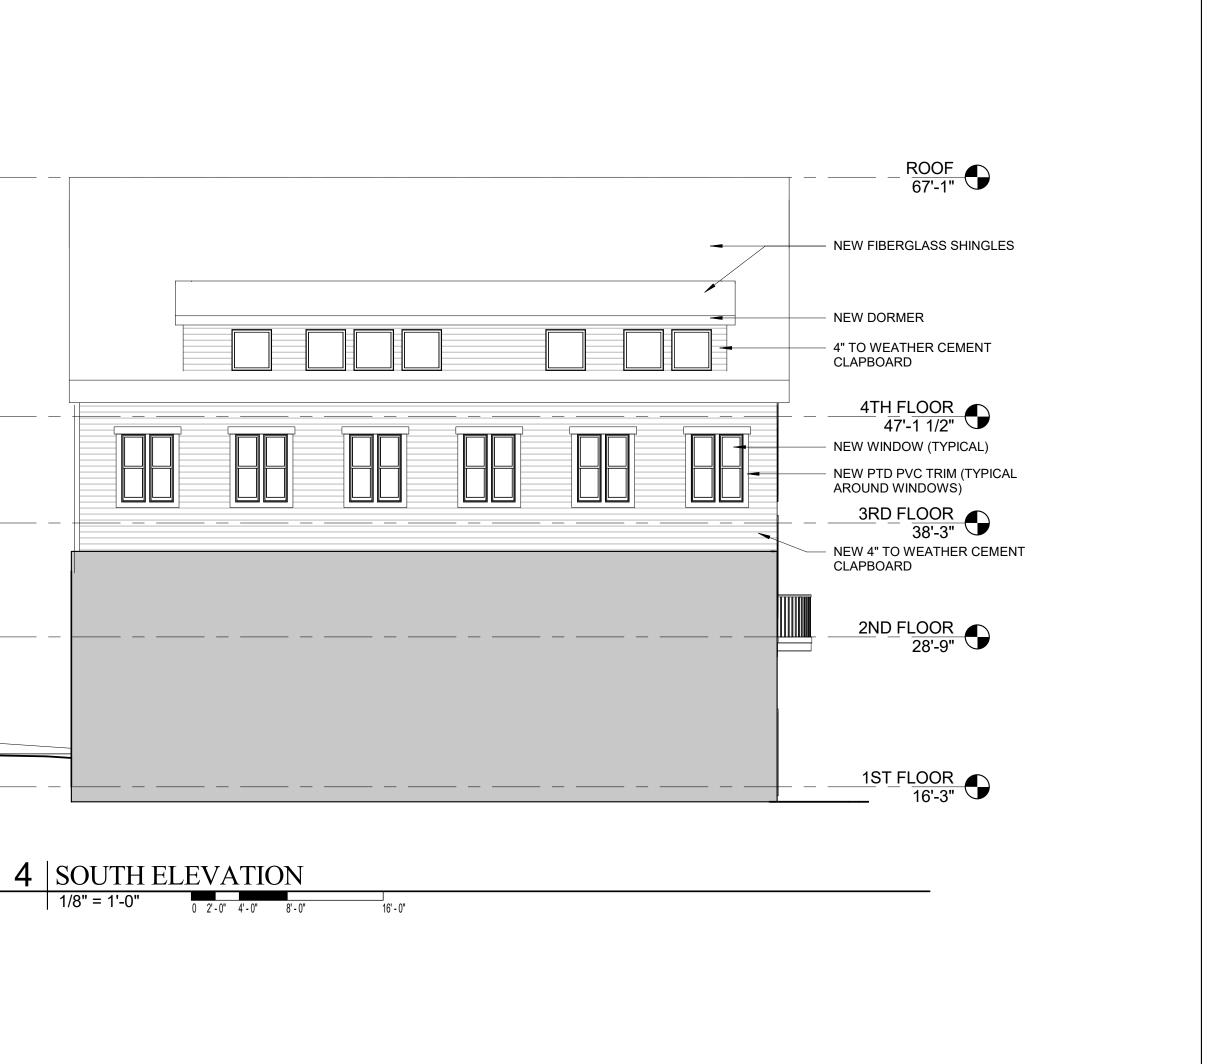

## Portland, Maine

NEW FIBERGLASS SHINGLES NEW OPEING IN THE ROOF 4TH FLOOR 47'-1 1/2" NEW WINDOW (TYPICAL) - NEW PTD PVC TRIM (TYPICAL AROUND WINDOWS) 3RD FLOOR 38'-3" - NEW 4" TO WEATHER CEMENT CLAPBOARD SIDING (TYPICAL) 2ND FLOOR 28'-9" NEW PTD PVC TRIM (TYPICAL) NEW STOREFRONT (TYPICAL) 1ST FLOOR 16'-3"

ROOF 67'-1"

12 SEP, 2016

A2.1