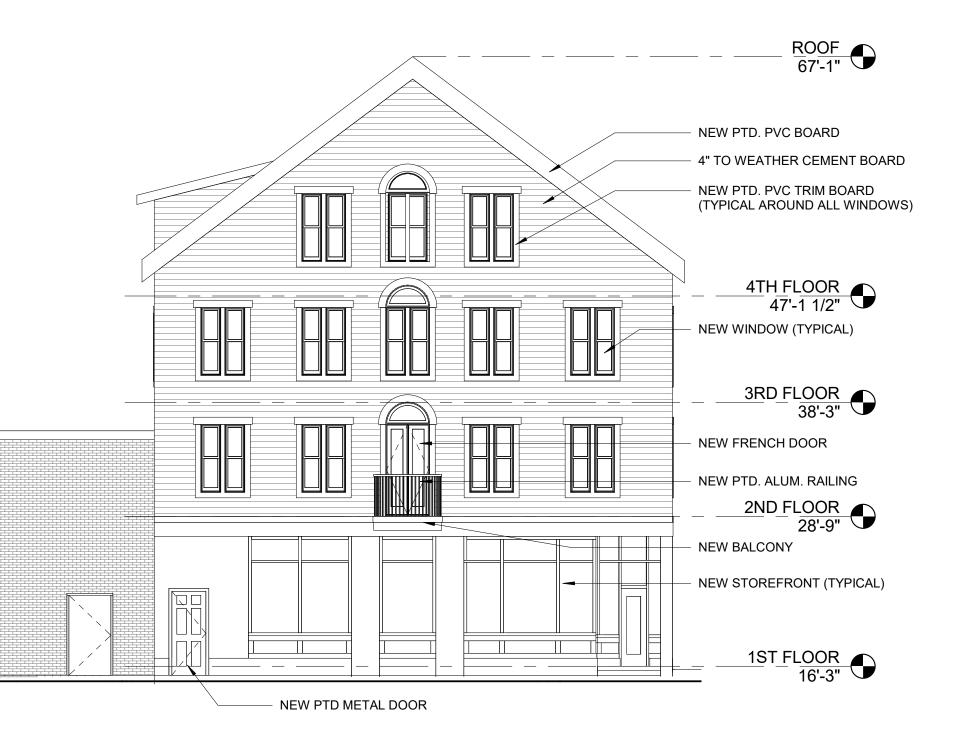

## 1 EAST ELEVATION 1/8" = 1'-0" 0 2'-0" 4'-0" 8'-0" 16'-0"

3 WEST ELEVATION 1/8" = 1'-0"
0 2'-0" 4'-0" 8'-0"
16'-0"

\_\_\_\_

## Portland, Maine

NEW FIBERGLASS SHINGLES NEW OPEING IN THE ROOF 4TH FLOOR 47'-1 1/2" NEW WINDOW (TYPICAL) - NEW PTD PVC TRIM (TYPICAL AROUND WINDOWS) 3RD FLOOR 38'-3" - NEW 4" TO WEATHER CEMENT CLAPBOARD SIDING (TYPICAL) 2ND FLOOR 28'-9" NEW PTD PVC TRIM (TYPICAL) NEW STOREFRONT (TYPICAL) 1ST FLOOR 16'-3"

ROOF 67'-1"

12 SEP, 2016

A2.1