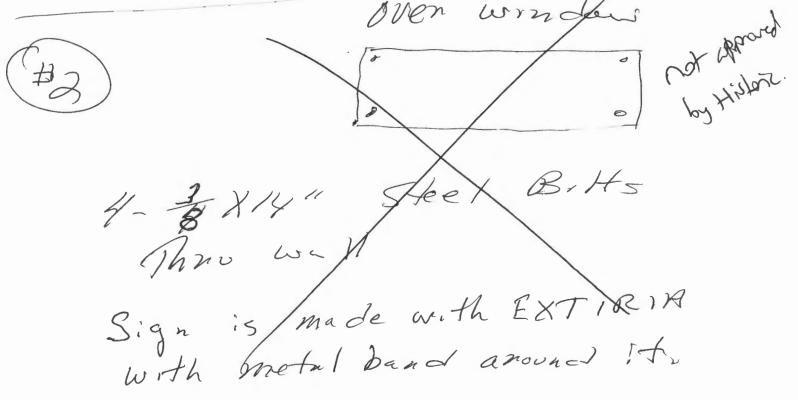

#### Historic

- The projecting sign is approved with the understanding that the sign bracket and sign lighting will be as shown in the elevations reviewed and approved by the Historic Preservation Board on October 5, 2011. Deviations from the previously-approved sign design is acceptable, based on informal consultation with Historic Preservation Board on 3//7/12.
- 2. The proposed fascia sign is not approved, as it does not conform with the 10/5/11 approved plans. The Historic Preservation Board confirmed its sentiment that the metal panels above the windows (which could incorporate signs on them if desired by the tenants) were a key element of the original approved design and could not be modified.
- 3. The applicant has confirmed that all improvements included in the original proposal reviewed and approved by the HP Board on 10/5/11 will be completed by October 2012.

Date: 2-29-12 Signature of applicant:

This is not a permit, you may not commence ANY work until the permit is issued.

Revised 10/19/09

31/2=627

48 "x 24" = 84 harry 20' x 48 10.674 14174 0

over Door 1, Steel plate 8" Square CREMA 3 "× 14" Steel Bolts Three The Brick + Concrete inner wall with nuts, over windows