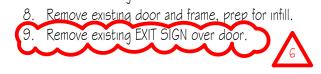

## DEMOLITION NOTES

- Demolish and remove walls, doors, and windows
   Demolish and remove existing ACT, dropped ceiling or other to the existing pressed tin ceiling
   Demolish and remove elevated floor systems
   Demolish and remove plumbing fixtures
   Demolish and remove existing finished flooring down to sub-floor
   Demolish existing ACT and replace with new ACT after hood and new equipment installation.
   Remove existing door and frame.