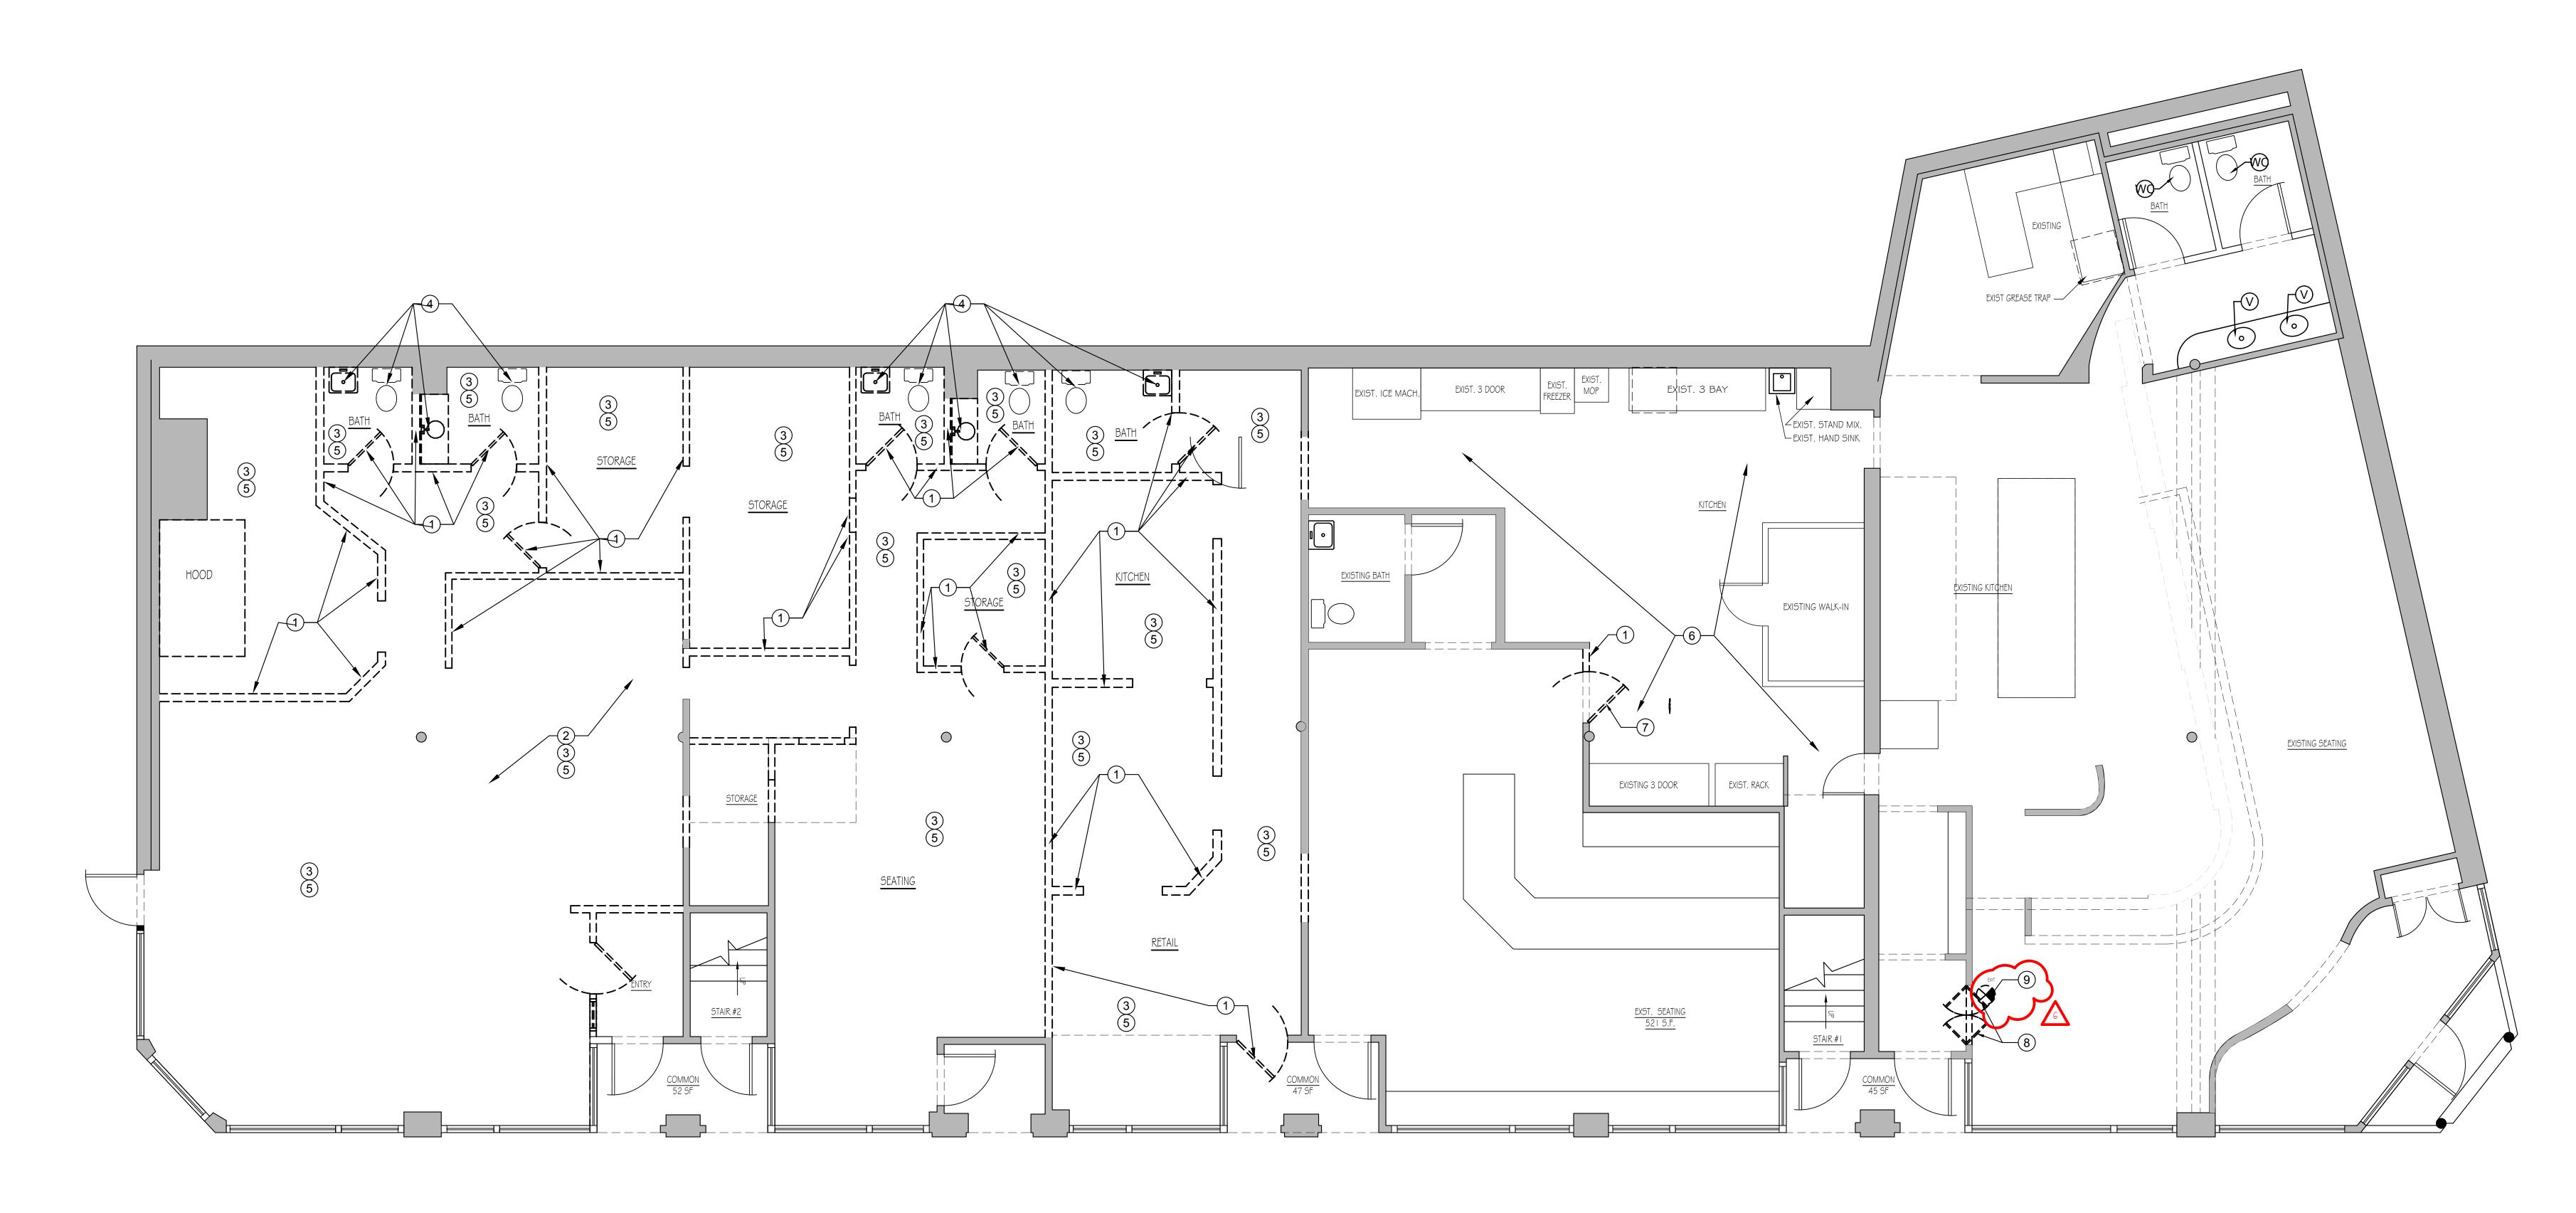

## DEMOLITION NOTES

- Demolish and remove walls, doors, and windows
   Demolish and remove existing ACT, dropped ceiling or other to the existing pressed tin ceiling
   Demolish and remove elevated floor systems
   Demolish and remove plumbing fixtures
   Demolish and remove existing finished flooring down to sub-floor
   Demolish existing ACT and replace with new ACT after hood and new equipment installation.
   Remove existing door and frame.