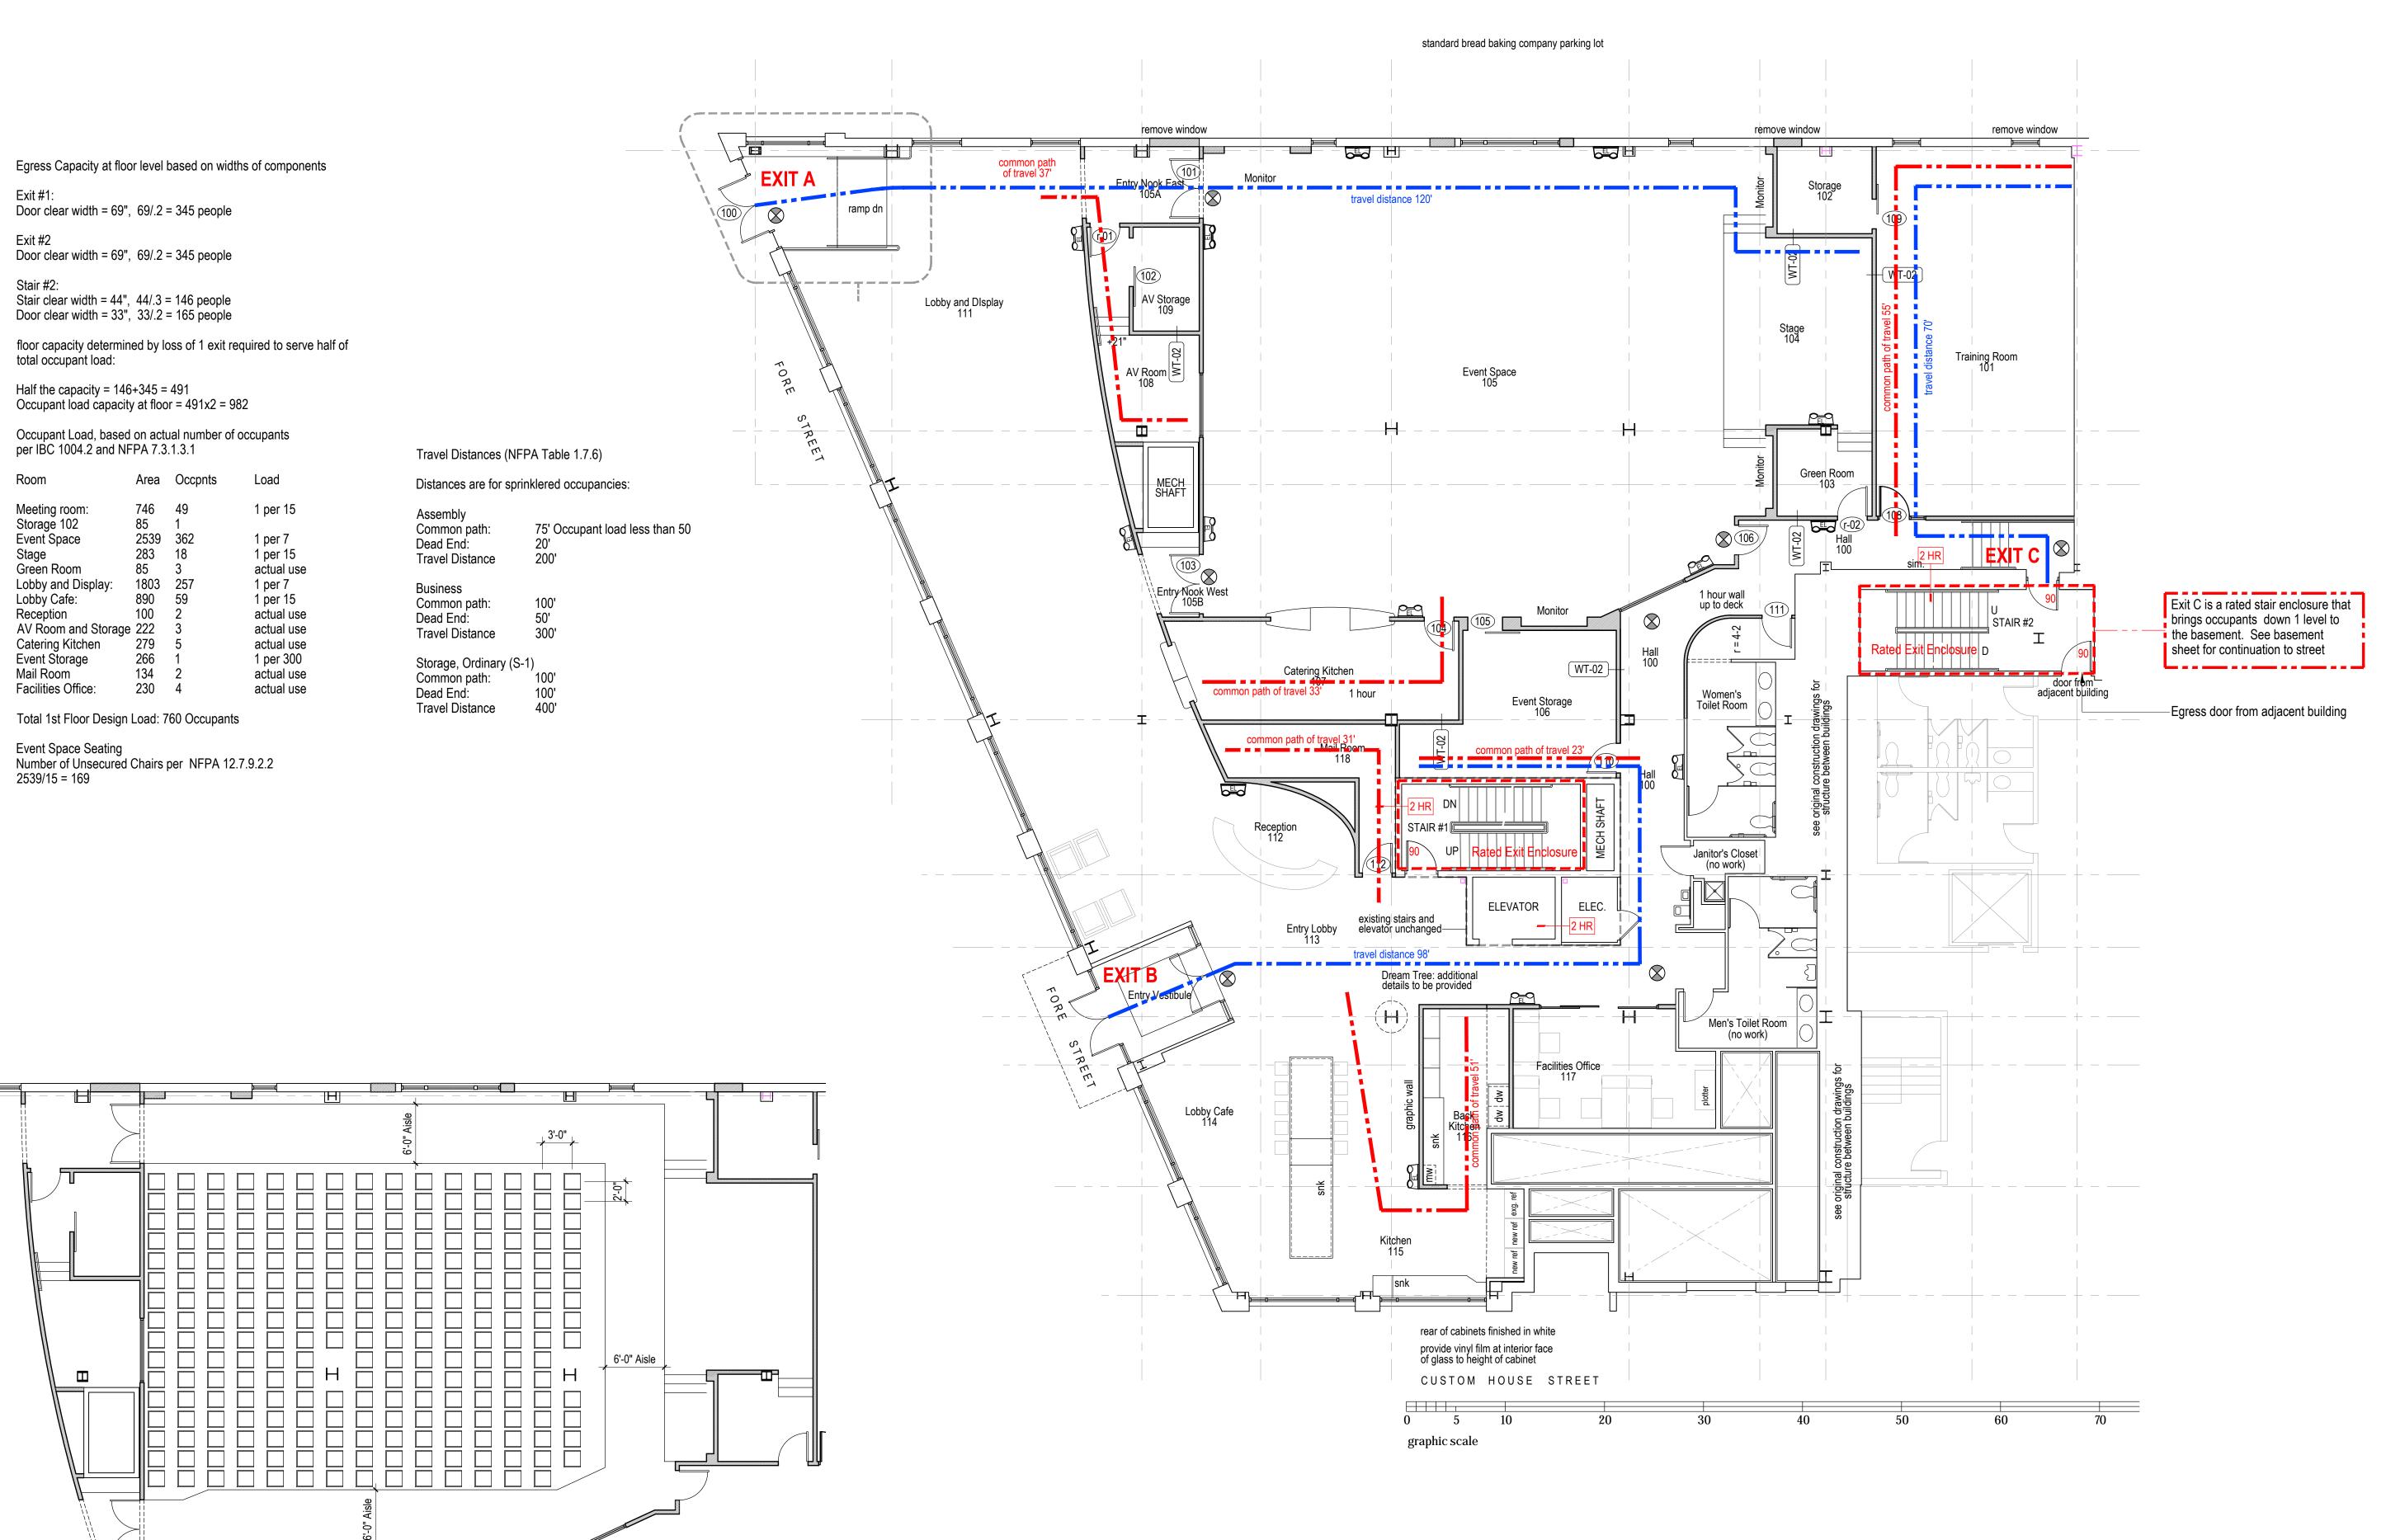

PC Construction,
Construction Manager
131 Presumpscot Street
Portland, ME 04103
Contact: Jared Ballard
207.874.2323 x106
jballard@pcconstruction.com

Date 10/8/2015 Permit: 1st floor, basement

travel distances occupant loads egress capacity