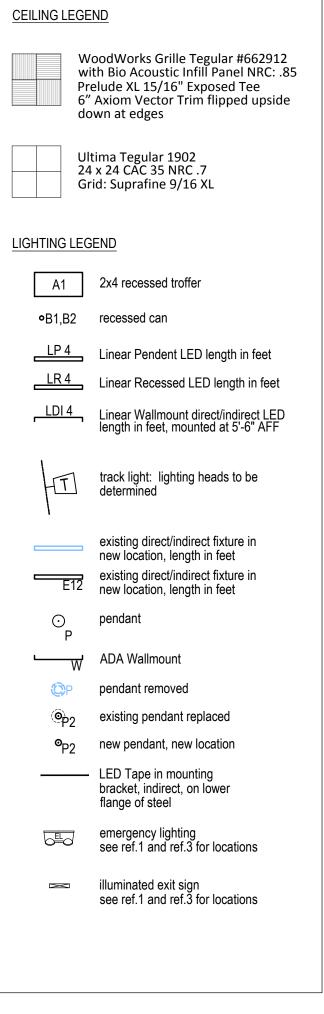

## Flooring

Basement:

Cardio Floor: Gerflor Taraflex Sport M Comfort, color to be selected Vinyl Johnsonite 4" vinyl base, color to be selected VCT (match existing fitness room

1st Floor:

CPT Mohawk Reawakened "Masterly" #989, 12by36 plank style; Ashlar installation

PT Daltile Forest Park Colorbody Porcelain Tile, "Blackwood" #FP99, 9"x36" field tile

VCT Mannington Essentials 12"x12" VCT, color to be selected

Vinyl Johnsonite 4" vinyl base, color to be selected

(1) -