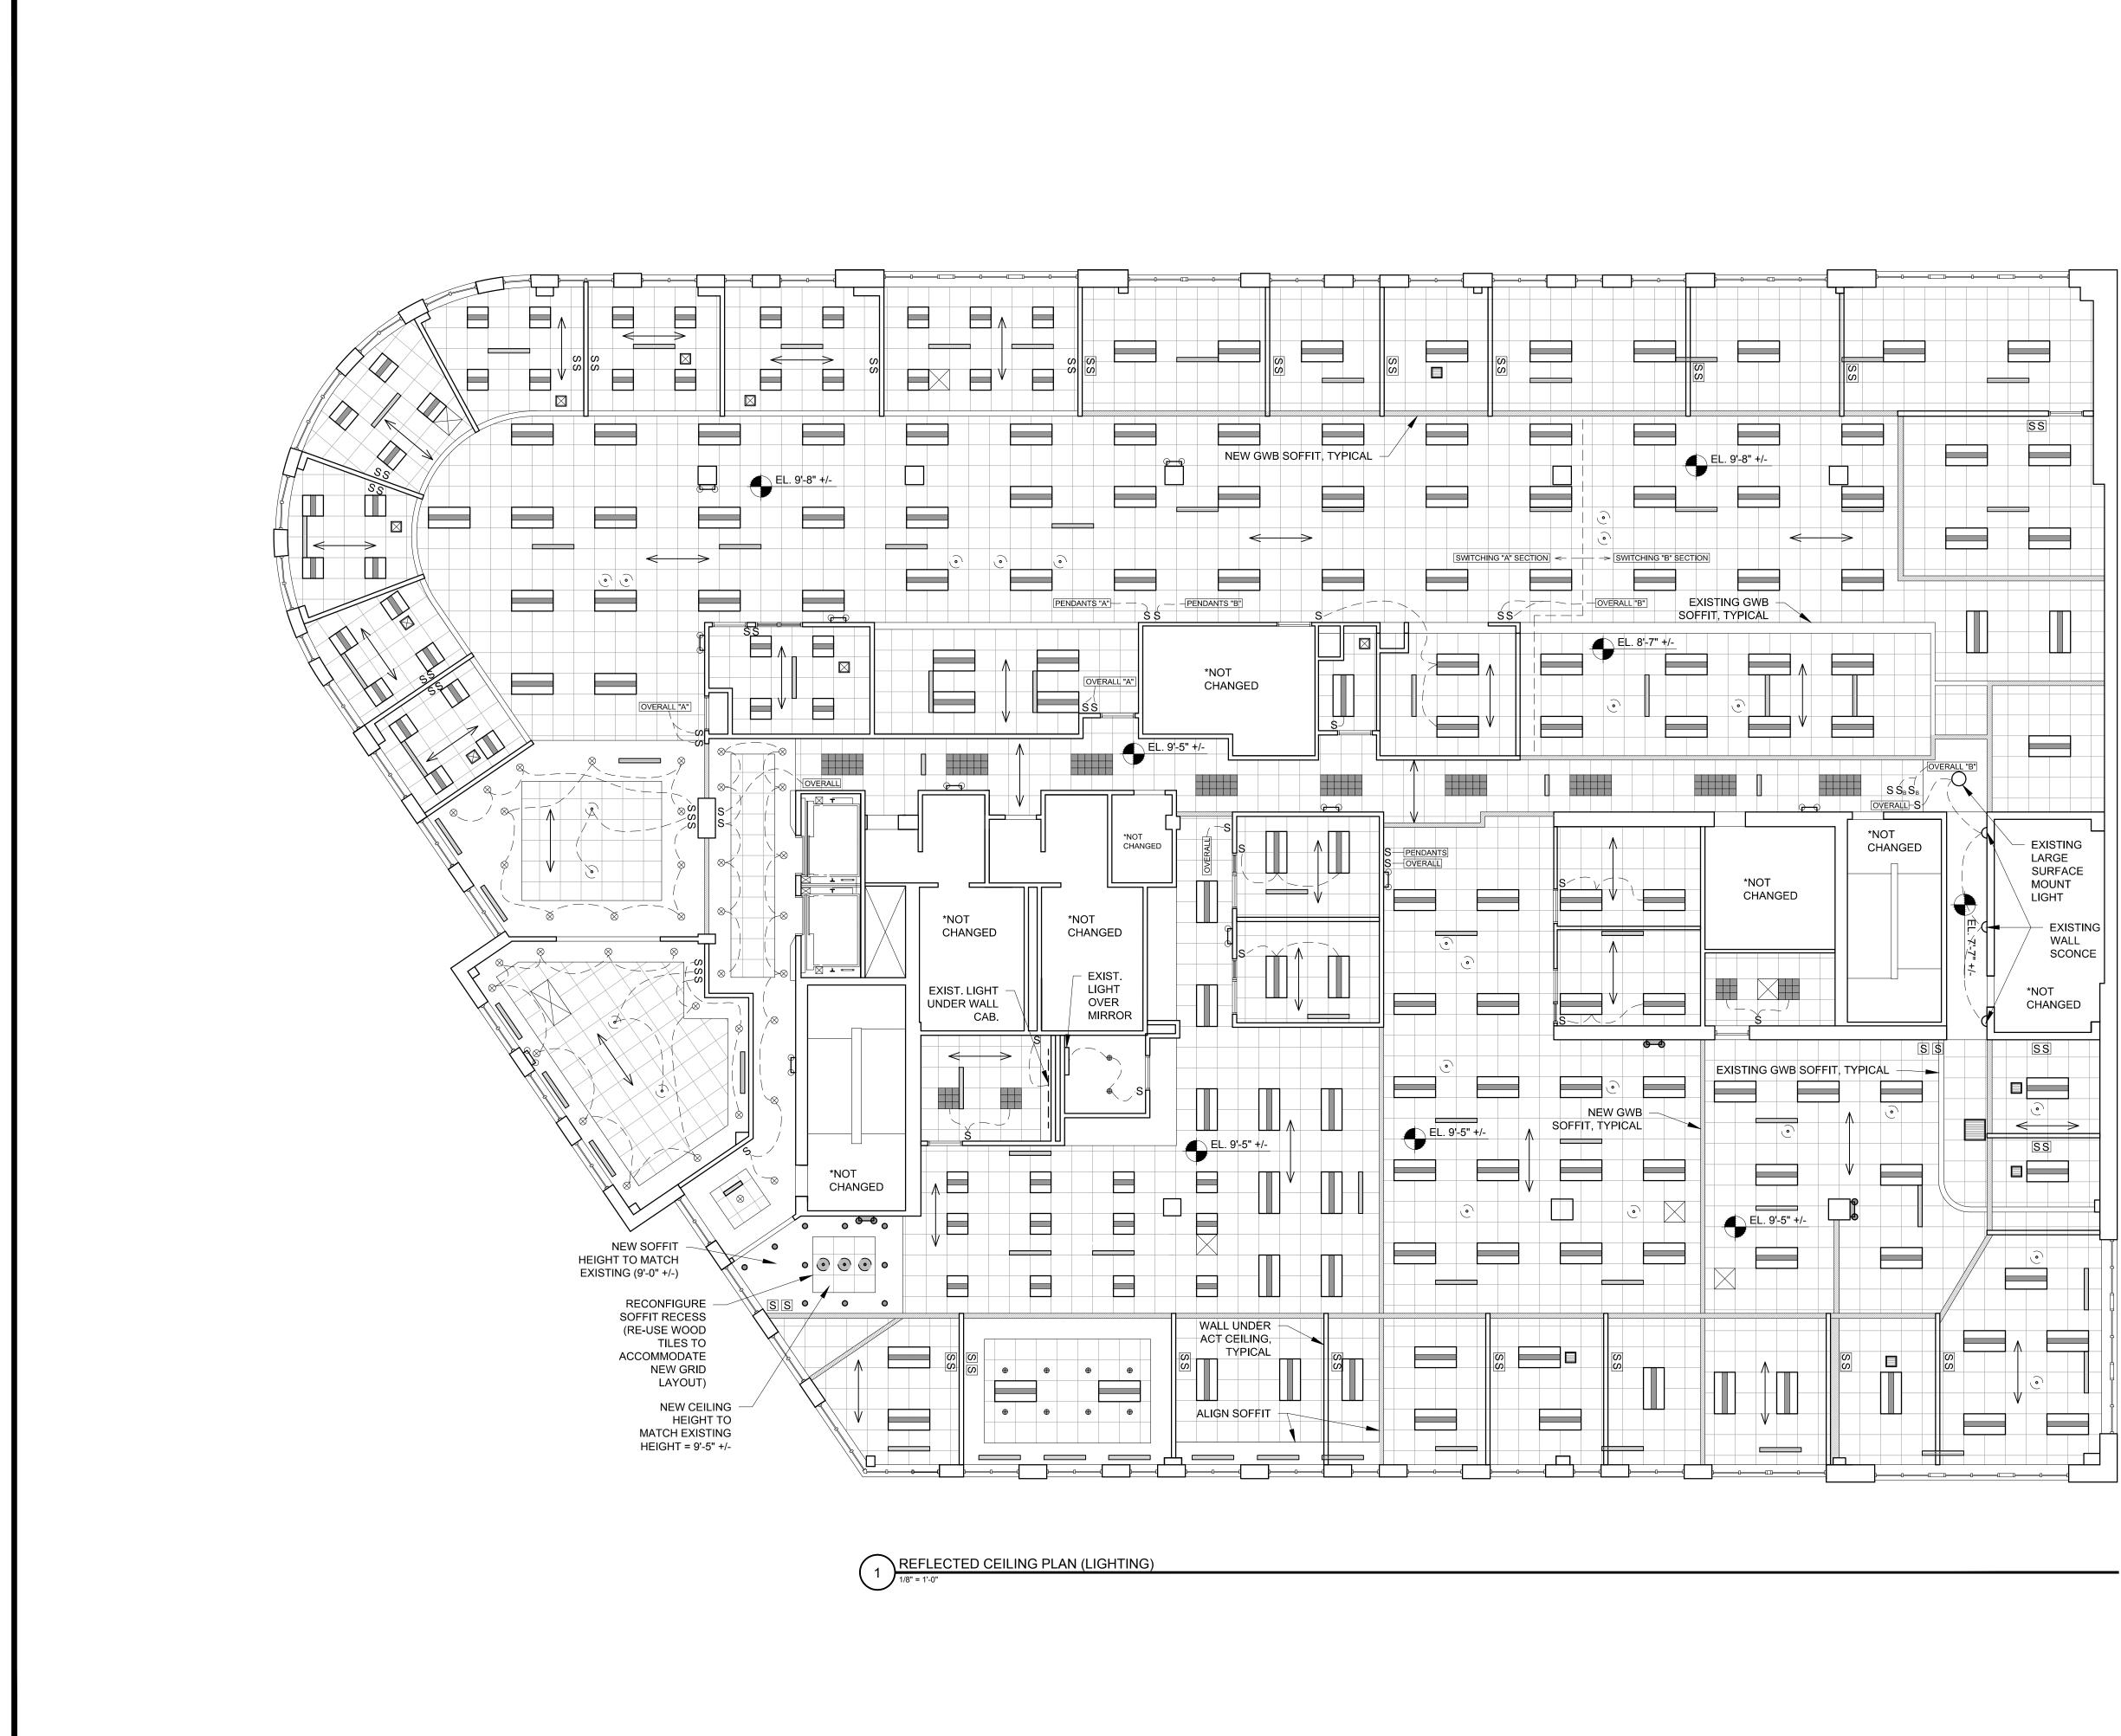

•

| LEGEND            |                                                                                                                                                                           |
|-------------------|---------------------------------------------------------------------------------------------------------------------------------------------------------------------------|
| S                 | LIGHT SWITCH                                                                                                                                                              |
| SS                | SWITCHES IN OFFICE "SS" SWITCH LIGHTS IN<br>OFFICE ONLY (1ST HALF POWER, 2ND FULL POWER)                                                                                  |
| S                 | NEW OR MOVED LIGHT SWITCH                                                                                                                                                 |
| SS                | NEW LIGHT SWITCH (1 HALF<br>PHOWER / 2 FULL POWER)                                                                                                                        |
| € <b>—</b> ©      | EXISTING EMERGENCY LIGHTING                                                                                                                                               |
| OVERALL           | SWITCHES ALL OVERHEAD LIGHTS (NOT<br>INCLUDING PENDANTS) IN ANY GIVEN SPACE<br>NOT INDICATED ON SPECIFIED SWITCHES                                                        |
| PENDANTS          | SWITCHES ALL PENDANT LIGHTS IN ANY GIVEN<br>SPACE NOT INDICATED ON SPECIFIED SWITCHES                                                                                     |
|                   | EXISTING 2' X 2' GRILL IN CEILING                                                                                                                                         |
|                   | EXISTING 2' X 4' GRILL IN CEILING                                                                                                                                         |
|                   | EXISTING 2' X 4' LIGHT                                                                                                                                                    |
|                   | EXISTING 2' X 2' LIGHT                                                                                                                                                    |
|                   | EXISTING 2' X 4' LIGHT                                                                                                                                                    |
|                   | EXISTING 2' X 2' LIGHT                                                                                                                                                    |
|                   | EXISTING 4' DIFFUSER                                                                                                                                                      |
|                   | EXISTING 2' DIFFUSER                                                                                                                                                      |
| ٩                 | EXISTING PENDANT LIGHT                                                                                                                                                    |
| Ð                 | EXISTING 6" RECESSED                                                                                                                                                      |
| $\otimes$         | EXISTING 8" RECESSED                                                                                                                                                      |
| $\square$         | EXISTING 12" X 12" CEILING GRILL                                                                                                                                          |
| <b>6</b>          | NEW OR MOVED EMERGENCY LIGHTING                                                                                                                                           |
| •                 | NEW OR MOVED PENDANT LIGHT                                                                                                                                                |
| 0                 | NEW 6" RECESSED LIGHT                                                                                                                                                     |
| $\leftrightarrow$ | DIRECTION OF EXISTING ACT GRID MAINS                                                                                                                                      |
|                   | NEW OR MOVED 2' X 4' LIGHT                                                                                                                                                |
|                   | NEW 2' X 2' LIGHT                                                                                                                                                         |
|                   | NEW OR MOVED 2' X 2' GRILL                                                                                                                                                |
|                   | NEW OR MOVED 1' X 1' GRILL                                                                                                                                                |
|                   | NEW SOFFIT                                                                                                                                                                |
|                   |                                                                                                                                                                           |
|                   | GENERAL NOTES:                                                                                                                                                            |
|                   | 1.) EMERGENCY LIGHTING IS SHOWN<br>FOR GRAPHIC PURPOSES ONLY.<br>DESIGN / BUILD ELECTRICAL<br>CONTRACTOR TO BE RESPONSIBLE<br>FOR FINAL LOCATIONS AND CODE<br>COMPLIANCE. |

2.) ALIGN NEW SOFFIT HEIGHTS WITH EXISTING ADJACENT SOFFITS

WHERE APPLICABLE.

RYAN J. SENATORE No. 3322