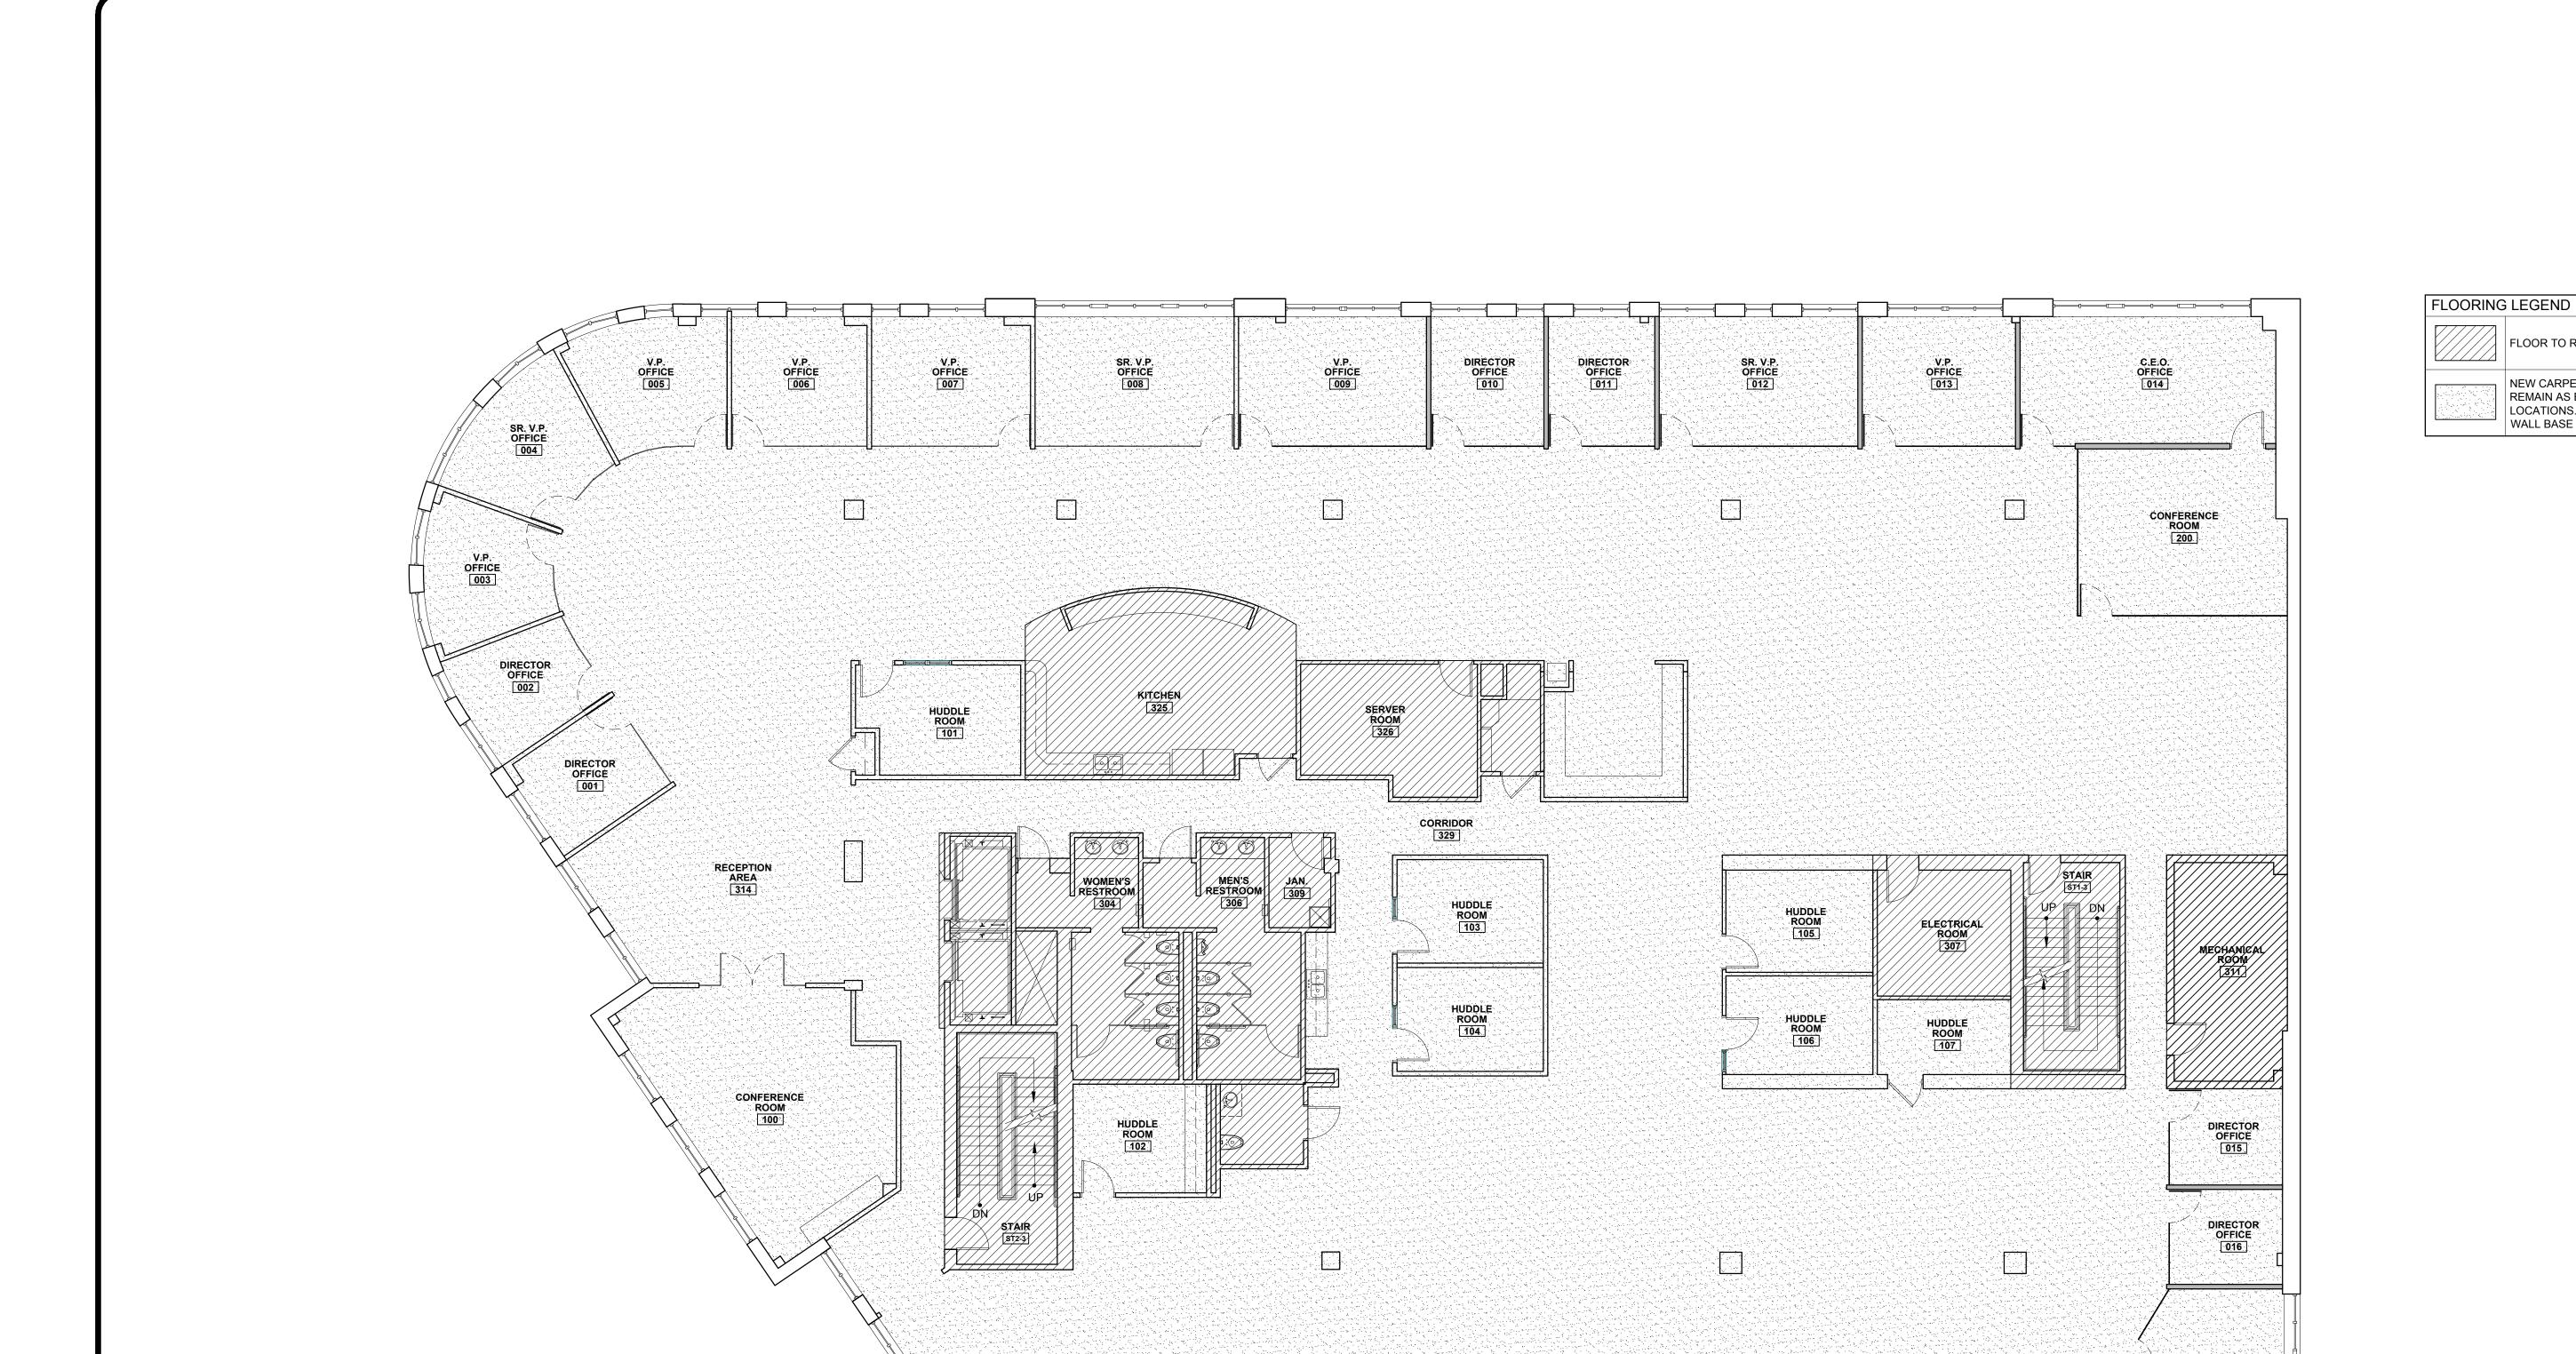

CONFERENCE ROOM 400

1 FLOOR PLAN (FLOORING TYPES)
1/8" = 1'-0"

V.P. OFFICE 022

V.P. OFFICE 021

DIRECTOR OFFICE 019

V.P. OFFICE 020

SR.V.P. OFFICE 018

SENATORE

NEW CARPET - (WOOD BASE TO REMAIN AS EXISTING, IN EXISTING LOCATIONS. PROVIDE NEW VINYL WALL BASE AT ALL NEW PARTITIONS

RYAN SENATORE ARCHITECTURE
565 CONGRESS STREET
PORTLAND, MAINE 04101
207-650-6414
senatorearchitecture.com