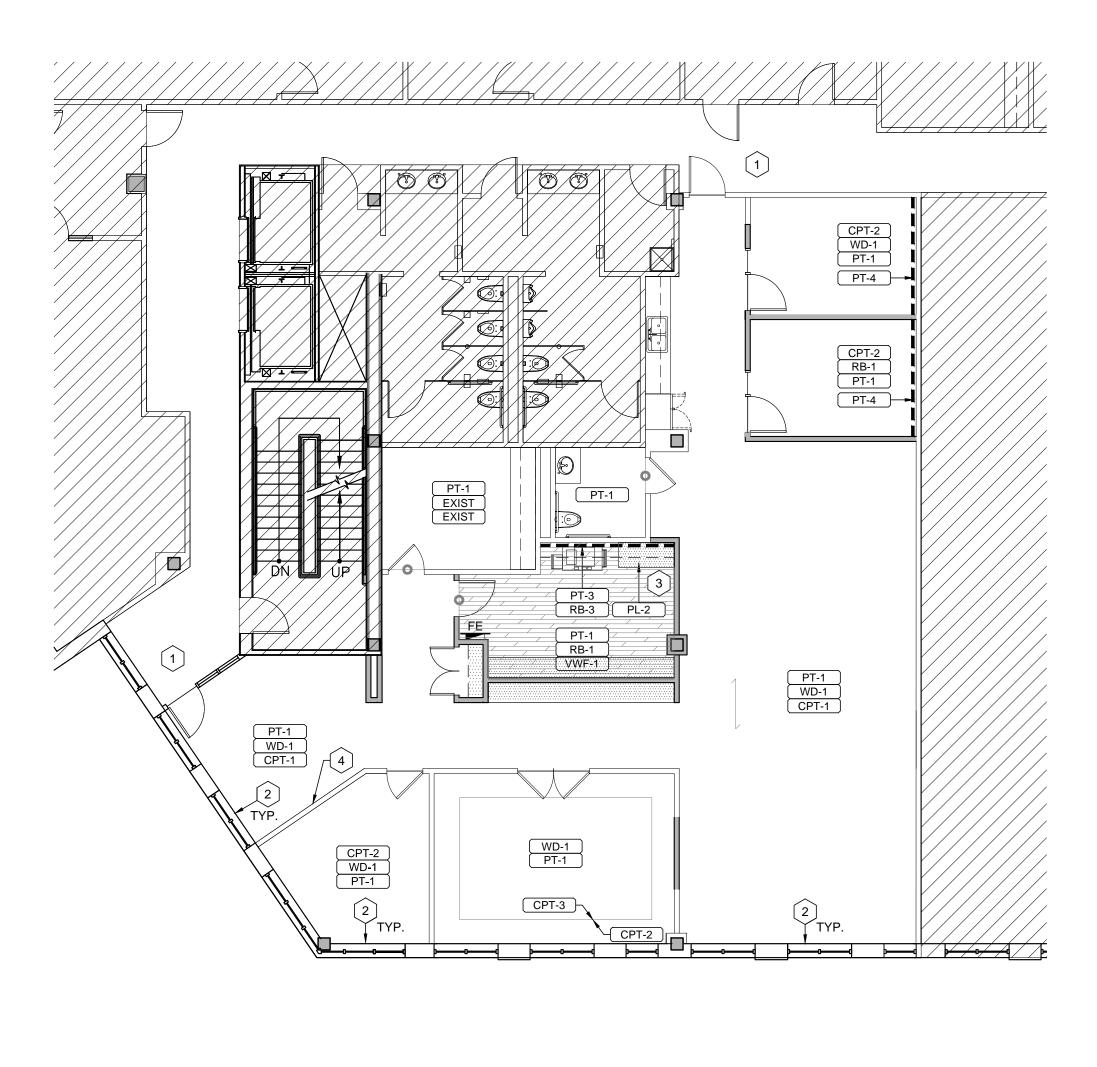

## FINISH LEGEND: BASE WALLS: PT-1 TYPE: GENERAL FIELD PAINT WDB-1 M MANUF: BENJAMIN MOORE G.( STYLE: EGGSHELL FINISH CC COLOR: CHINA WHITE I-74 FLOOF PT-2 NOT USED. PT-3 TYPE: ACCENT PAINT - COPY CPT-1 MANUF: SHERWIN WILLIAMS STYLE: EGGSHELL FINISH COLOR: SW7046 ANONYMOUS PT-4 TYPE: ACCENT PAINT - OFFICE/TEAM ROOMS MANUF: BENJAMIN MOORE STYLE: EGGSHELL FINISH COLOR: HC-79 GREENBRIER BIEGE CPT-2 PT-5 TYPE: CEILING/SOFFIT PAINT MANUF: SHERWIN WILLIAMS STYLE: FLAT FINISH COLOR: CEILING WHITE BASE: RB-1 TYPE: 4" RUBBER BASE CPT-3 MANUF: ROPPE STYLE: STRAIGHT AT CARPET & COVE AT VWF COLOR: 129 DOLPHIN NOTE: CONTINUOUS ROLL ONLY FOLLOW ACCENT WALLS WITH PT-3, UON STB-1 TYPE: 4" PORCELAIN TILE BASE MANUF: AMERICAN OLEAN VWF-1 STYLE: ST. GERMAIN COLOR: SE61 CREME GROUT: TO MATCH TILE: TEC 903 BIRCH GC TO RIP TILE TO HEIGHT ALONG

LENGTH OF TILE, AS REQ'D, TO ALIGN

GROUT LINES.

con partners, l

1

|                                                                                                                                                                                                                                                                                                                                                                                                             |                                                                   | GENERAL NOTES:                                                                                                                                                                                                                                                                     |
|-------------------------------------------------------------------------------------------------------------------------------------------------------------------------------------------------------------------------------------------------------------------------------------------------------------------------------------------------------------------------------------------------------------|-------------------------------------------------------------------|------------------------------------------------------------------------------------------------------------------------------------------------------------------------------------------------------------------------------------------------------------------------------------|
| E (CONT):                                                                                                                                                                                                                                                                                                                                                                                                   | LAMINATE:                                                         | 1) SUBMIT THREE SAMPLES OF EACH FINISH TO VOCON FOR<br>FINAL APPROVAL.                                                                                                                                                                                                             |
| MATCH EXISTING                                                                                                                                                                                                                                                                                                                                                                                              | PL-1 TYPE: PLASTIC LAMINATE                                       | 2) TYP. CARPET TRANSITION TO BE AT DOOR LINE; SEAMLESS,<br>STRAIGHT EDGE CUT. U.O.N. JOHNSONITE MOON ROCK#29.                                                                                                                                                                      |
| G.C. TO MATCH EXISTING WOOD FINISH,<br>CONSTRUCTION TYPE AND PROFILE.                                                                                                                                                                                                                                                                                                                                       | MANUF: FORMICA<br>STYLE: 933-58<br>COLOR: MISSION WHITE           | 3) ALL SEALANT WORK MUST MATCH ADJACENT FIELD COLOR<br>OR MUST BE PAINTABLE.                                                                                                                                                                                                       |
| ORING:                                                                                                                                                                                                                                                                                                                                                                                                      | NOTE: PANTRY & MAILROOM HORIZONTAL<br>& VERTICAL SURFACES, U.O.N. | 4) FLOORING CONTRACTOR RESPONSIBLE FOR ALL FLOOR<br>PREPARATION PRIOR TO FLOORING INSTALLATION.                                                                                                                                                                                    |
|                                                                                                                                                                                                                                                                                                                                                                                                             |                                                                   | 5) ALL GYP. BD. WALLS WHERE WALL COVERING OR GRAPHICS<br>TO BE INSTALLED SHOULD RECEIVE A LEVEL 5 FINISH.                                                                                                                                                                          |
| TYPE: FIELD CARPET<br>MANUF: INTERFACE<br>STYLE: SILK ROUTE<br>COLOR: MINT                                                                                                                                                                                                                                                                                                                                  |                                                                   | 6) ALL DOORS & TRIM SCHEDULED TO RECEIVE PT SHALL BE<br>SEMI-GLOSS FINISH. SEE DOOR SCHEDULE FOR DETAILS.                                                                                                                                                                          |
| FLAMMABILITY: PASSES CLASS I (ASTM-E648) PASSES<br>METHENAMINE PILL TEST (DOC-FF1-70)<br>NOTE: GC TO CONTACT DAVE WHITE TO COORDINATE                                                                                                                                                                                                                                                                       |                                                                   | KEY NOTES:                                                                                                                                                                                                                                                                         |
| <ul> <li>WILLIS STANDARD CARPET 212.226.4600</li> <li>TYPE: ACCENT - CUSTOM BROADLOOM<br/>MANUF: BENTLEY PRINCE STREET<br/>STYLE: CENTRAL AVENUE 8CT30630R<br/>COLOR: DIAMOND RING 8B4328 (408752)</li> <li>FLAMMABILITY: PASSES CLASS I (ASTM-E648) PASSES<br/>METHENAMINE PILL TEST (DOC-FF1-70)</li> <li>NOTE: GC TO CONTACT DAVE WHITE TO COORDINATE<br/>WILLIS STANDARD CARPET 212.226.4600</li> </ul> |                                                                   | 1 EXISTING CORRIDOR FINISHES TO REMAIN. G. C. TO<br>REPAIR & REPLACE ALL ITEMS EFFECTED BY DEMOLITION<br>AND CONSTRUCTION AND COORDINATE WITH THE<br>BUILDING. ALL FINISHES TO MATCH EXISTING - CONFIRM<br>SPECIFICATIONS AND ATTIC STOCK WITH LANDLORD<br>PRIOR TO START OF WORK. |
|                                                                                                                                                                                                                                                                                                                                                                                                             |                                                                   | 2 G.C. TO SURVEY CONDITION OF EXISTING WINDOW<br>TREATMENTS & REPAIR AS NECESSARY TO LIKE NEW<br>CONDITION. REPLACE AS NEEDED. ANY NEW TO MATCH<br>EXISTING - SUBMIT SAMPLES TO VOCON FOR APPROVAL.                                                                                |
| TYPE: ACCENT - BROADLOOM<br>MANUF: BENTLEY PRINCE STREET                                                                                                                                                                                                                                                                                                                                                    |                                                                   | 3 ALL MILLWORK (PL-2) THIS AREA TO RECEIVE RUBBER<br>(RB-1) COVE BASE, U.O.N.                                                                                                                                                                                                      |
| STYLE: BAGNI CUSTOM PDS 133079/ 003<br>FLAMMABILITY: PASSES CLASS I (ASTM-E648) PASSES<br>METHENAMINE PILL TEST (DOC-FF1-70)<br>NOTE: GC TO CONTACT DAVE WHITE TO COORDINATE                                                                                                                                                                                                                                |                                                                   | G.C. TO REMOVE WOOD PANEL WITH LOGO AND INSTALL<br>NEW TO MATCH EXISTING. PREP FOR NEW PIN-MOUNTED<br>WILLIS LOGO.                                                                                                                                                                 |
| WILLIS STANDARD CARPET 212.226.4600                                                                                                                                                                                                                                                                                                                                                                         |                                                                   | SYMBOL LEGEND:                                                                                                                                                                                                                                                                     |
| TYPE: WOOD PLANK FLOORING<br>MANUF: AMTICO<br>COLOR: TBD                                                                                                                                                                                                                                                                                                                                                    |                                                                   | DENOTES DIRECTION OF CARPET INSTALLATION -<br>ASHLAR OR BRICK INSTALL.                                                                                                                                                                                                             |
|                                                                                                                                                                                                                                                                                                                                                                                                             |                                                                   | TRANSITION STRIP<br>STAINLESS STEEL SCHLUTER STRIP AT ALL<br>TRANSITIONS FROM CARPET TO HARD SURFACE.                                                                                                                                                                              |
|                                                                                                                                                                                                                                                                                                                                                                                                             |                                                                   | EXIST EXISTING FINISHES TO REMAIN.                                                                                                                                                                                                                                                 |