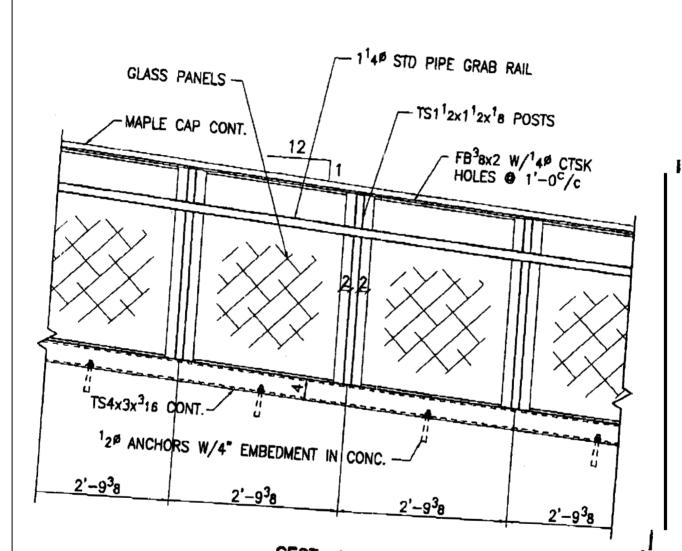

### **Dear Mike**

Attached please find two (2) sketches showing a revised ramp guardrail detail for the above referenced project. This rail is to take the place of the rail detailed on SMRT's Drawing AE 201 submitted with the building application. The new rail systems uses ½" tempered glass panels in lieu of the original designed cable system.

E. RANGE RD. - P.O. BOX 521 LIMERICK, MAINE 04048 TEL: (207) 793-9957

FAX: (207) 793-3919

JOB: RAMP RAIL ELEVATION SECTION - W.L. BLAKE BLDG

SHT. NO. SK-2 JOB NO. 2203

207 793 3918

DETAIL A

128 ANCHORS W/4" -EMBEDMENT IN CONC.