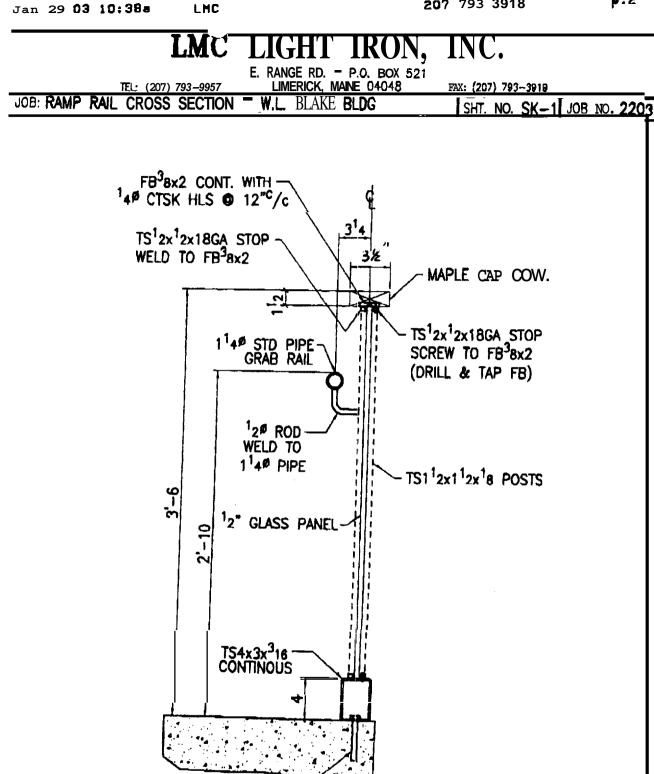

### **Dear Mike**

Attached please find two (2) sketches showing a revised ramp guardrail detail for the above referenced project. This rail is to take the place of the rail detailed on SMRT's Drawing AE 201 submitted with the building application. The new rail systems uses ½" tempered glass panels in lieu of the original designed cable system.

E. RANGE RD. - P.O. BOX 521 LIMERICK, MAINE 04048 TEL: (207) 793-9957

FAX: (207) 793-3919

JOB: RAMP RAIL ELEVATION SECTION - W.L. BLAKE BLDG

SHT. NO. SK-2 JOB NO. 2203

207 793 3918

DETAIL A

128 ANCHORS W/4" -EMBEDMENT IN CONC.