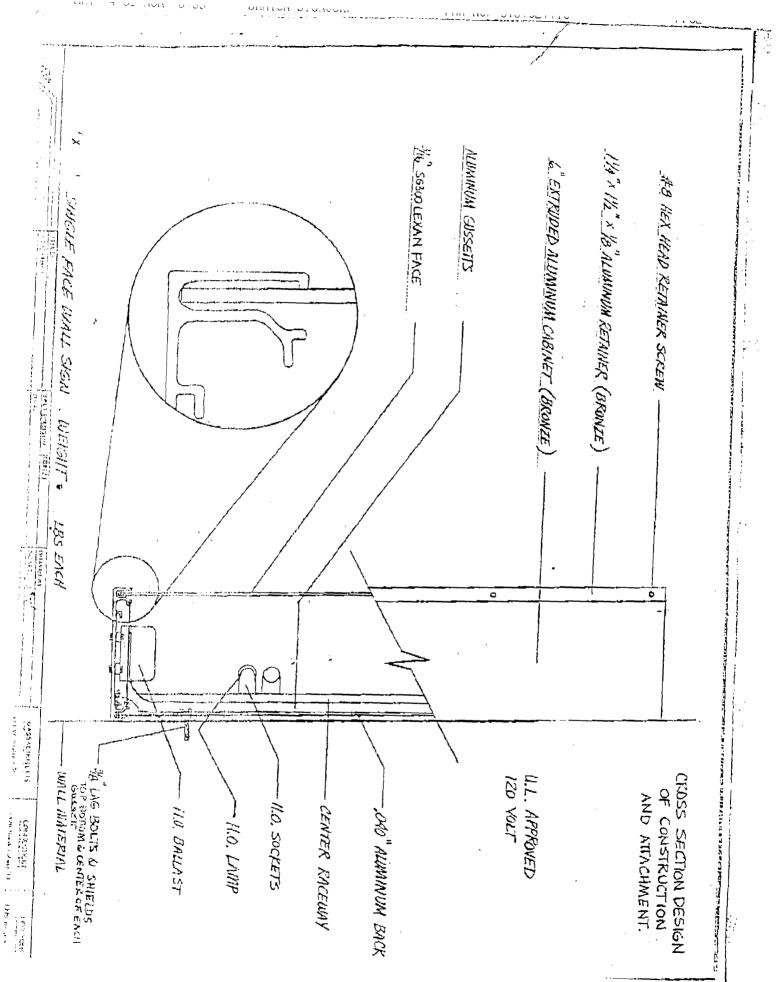

|  |  |  |
| A SITE SKETCH AND BUILDING SKETCH SHOWING EXACTLY WHERE EXISTING AND NEW                     |                                                                                                                                                |  |  |  |
| SIGNAGE IS LOCATED MUST BE PROVIDED. SKETCHES AND/C                                          | OR PICTURES OF THE                                                                                                                             |  |  |  |
| PROPOSED SIGNS ARE ALSO REQUIRED.                                                            |                                                                                                                                                |  |  |  |







One see a s