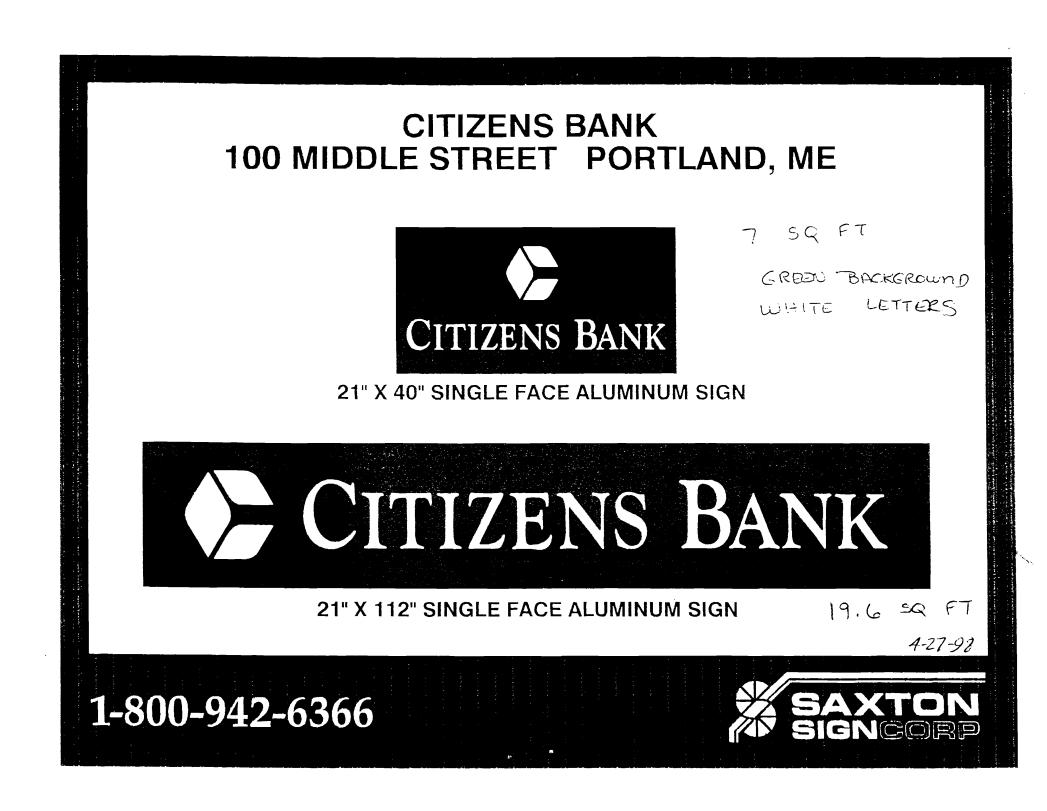

## City of Portland, Maine – Building or Use Permit Application 389 Congress Street, 04101, Tel: (207) 874-8703, FAX: 874-8716

| Location of Construction:                                                                        | Owner:                         | Phone:                                 | Permit No:                            |  |
|--------------------------------------------------------------------------------------------------|--------------------------------|----------------------------------------|---------------------------------------|--|
| 100 Middle Street                                                                                |                                | eet Office Tower B                     |                                       |  |
| Owner Address:                                                                                   | Lessee/Buyer's Name:           | Phone: BusinessName:<br>Liberty Group  |                                       |  |
| Contractor Name:                                                                                 | Address: 1222 Parts 2 Parts    | Phone:<br>hodack NY 120β3 800-942-6366 | Permit Issued:                        |  |
| Contractor Name:<br>Saxton Sign Corp                                                             | 1320 Route 9 Sc                |                                        |                                       |  |
| Past Use: Commercial                                                                             | Proposed Use:<br>Same          | COST OF WORK: PERMIT FE                | E:                                    |  |
| oommer e rur                                                                                     | Same                           | \$ \$ 30.20                            |                                       |  |
|                                                                                                  |                                | FIRE DEPT.  Approved INSPECTIO         |                                       |  |
|                                                                                                  |                                | Denied Use Group:                      | Type:<br><b>Zene:</b> CBL: 029- E-026 |  |
|                                                                                                  |                                | Signature: Signature: 7                | 1-5 023-E-020                         |  |
| Proposed Project Description:                                                                    |                                | PEDESTRIAN ACTIVITIES DISTRICT         | (PAD.) Zoning Approval                |  |
|                                                                                                  |                                | Action: Approved                       | Special Zone or Reviews               |  |
| l - 21" x 112" sign<br>1 - 21" x 40" sign                                                        |                                | Approved with Conditions               |                                       |  |
| $1 - 21 \times 40$ Sign                                                                          |                                | Denied                                 | □ □ Wetland<br>□ □ Flood Zone         |  |
|                                                                                                  |                                | Signature: Date:                       |                                       |  |
| Permit Taken By:                                                                                 | Date Applied For:              |                                        | Site Plan maj Dminor Dmm D            |  |
| Sherry Pinard                                                                                    |                                | April 29, 1998 (by mail)               |                                       |  |
| 1. This permit application does not preclude                                                     | Zoning Appeal                  |                                        |                                       |  |
| <ol> <li>Building permits do not include plumbin</li> </ol>                                      | ☐ Miscellaneous                |                                        |                                       |  |
|                                                                                                  |                                |                                        |                                       |  |
| 3. Building permits are void if work is not st tion may invalidate a building permit and         | □ Interpretation<br>□ Approved |                                        |                                       |  |
| tion may invariance a bunding permit and                                                         | a stop an work.                |                                        | Denied                                |  |
|                                                                                                  |                                |                                        |                                       |  |
|                                                                                                  |                                | WITH REQUIREMENT                       | Historic Preservation                 |  |
|                                                                                                  |                                | H REC ISCU                             | Des Not Require Review                |  |
|                                                                                                  |                                | CUIPENED                               | Requires Review                       |  |
|                                                                                                  |                                | I MENT                                 | Action:                               |  |
|                                                                                                  |                                | •                                      |                                       |  |
|                                                                                                  |                                |                                        |                                       |  |
| I hereby certify that I am the owner of record of                                                |                                |                                        |                                       |  |
| authorized by the owner to make this applicat<br>if a permit for work described in the applicati |                                |                                        |                                       |  |
| areas covered by such permit at any reasonab                                                     | Date:                          |                                        |                                       |  |
|                                                                                                  |                                |                                        | 1 i                                   |  |
|                                                                                                  |                                |                                        | MA                                    |  |
| SIGNATURE OF APPLICANT                                                                           | ADDRESS:                       | DATE: PHONE:                           |                                       |  |
| <b>RESPONSIBLE PERSON IN CHARGE OF V</b>                                                         |                                | PHONE:                                 |                                       |  |
| ALST ONSIDELT EKSON IN CHARGE OF V                                                               |                                |                                        |                                       |  |
| White-Permit Desk Green-Assessor's Canary-D.P.W. Pink-Public File Ivory Card-Inspector           |                                |                                        |                                       |  |
| A Kout                                                                                           |                                |                                        |                                       |  |

## PLEASE ANSWER ALL QUESTIONS

| ADDRESS: 100 MIDDLE STREET                                                                   | ZONE: B-3                                                                                                                                      |  |  |  |
|----------------------------------------------------------------------------------------------|------------------------------------------------------------------------------------------------------------------------------------------------|--|--|--|
| ADDRESS: 100 MIDDLE STREET                                                                   | 20NE:                                                                                                                                          |  |  |  |
| OWNER: LIBERTY GROUP, ICO MIDDLE ST                                                          | PORTUAND                                                                                                                                       |  |  |  |
| APPLICANT: SAXTON SIGN CORP P.O.                                                             |                                                                                                                                                |  |  |  |
| ASSESSOR NO.: 29 - E - 26 - TOWER B                                                          | · · · · · · · · · · · · · · · · · · ·                                                                                                          |  |  |  |
| SINGLE TENANT LOT? YES NO                                                                    |                                                                                                                                                |  |  |  |
| MULTI TENANT LOT? YESNO                                                                      |                                                                                                                                                |  |  |  |
| FREESTANDING SIGN? YESNO(ex. pole sign)                                                      |                                                                                                                                                |  |  |  |
| MORE THAN ONE SIGN? YESNO                                                                    | DIMENSIONS                                                                                                                                     |  |  |  |
| BLDG. WALL SIGN? YESNO                                                                       | DIMENSIONS 21"X 112"                                                                                                                           |  |  |  |
| (attached to bldg)                                                                           | See AttachED                                                                                                                                   |  |  |  |
| MORE THAN ONE SIGN? YES NO                                                                   | $_{\text{DIMENSIONS}} \underline{\lambda} \underline{\lambda} \underline{\lambda} \underline{\lambda} \underline{\lambda} \underline{\lambda}$ |  |  |  |
| LIST ALL EXISTING SIGNAGE AND THEIR DIMENSIONS:                                              |                                                                                                                                                |  |  |  |
| LOT FRONTAGE (FEET)BLDG FRONTAGE (FEET)                                                      |                                                                                                                                                |  |  |  |
|                                                                                              |                                                                                                                                                |  |  |  |
| AWNING YESNOX IS AWNING BACK                                                                 | LIT? YES NO_X                                                                                                                                  |  |  |  |
| HEIGHT OF AWNING:                                                                            |                                                                                                                                                |  |  |  |
| IS THERE ANY COMMUNICATION, MESSAGE, TRADEMARK OR SYMBOL ON IT? $\mathbb{N} \cup \mathbb{C}$ |                                                                                                                                                |  |  |  |
| A SITE SKETCH AND BUILDING SKETCH SHOWING EXACTLY WHERE EXISTING AND NEW                     |                                                                                                                                                |  |  |  |
| SIGNAGE IS LOCATED MUST BE PROVIDED. SKETCHES AND/C                                          | OR PICTURES OF THE                                                                                                                             |  |  |  |
| PROPOSED SIGNS ARE ALSO REQUIRED.                                                            |                                                                                                                                                |  |  |  |