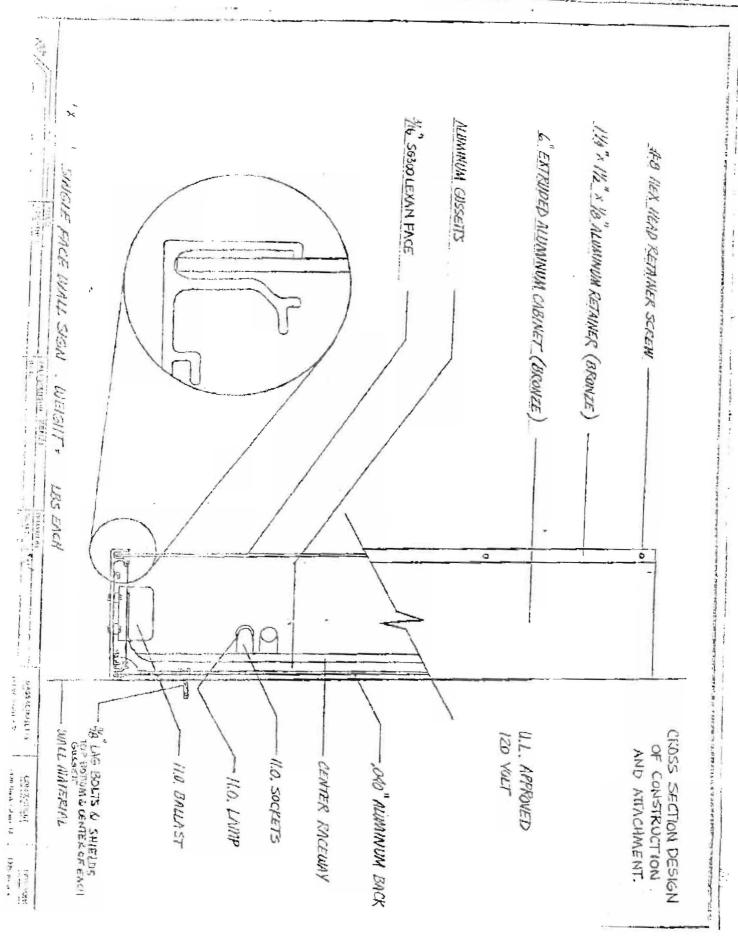

A SKETCH OF ANY PROPOSED SIGN(S), INDICATING DIMENSIONS, MATERIALS, SOURCE OF ILLUMINATION AND CONSTRUCTION METHOD (SEE ATTACHED)

CERTIFICATE OF FLAMMABILITY REQUIRED FOR AWNING/CANOPY AT TIME OF APPLICATION

UL # REQUIRED FOR LIGHTED SIGNS AT TIME OF APPLICATION

FEE FOR PERMIT - \$25.00 PLUS \$0.20 PER SQUARE FOOT

FEE FOR ANNING BASED ON COST OF WORK \_ \$25.00 for the FIRST 1,000.00, \$5.00 for EACH ADDITIONAL \$1,000.00

# CITIZENS BANK 100 MIDDLE STREET PORTLAND, ME

7 SQ FT

GREDU BACKGROWND WHITE LETTERS

21" X 40" SINGLE FACE ALUMINUM SIGN

21" X 112" SINGLE FACE ALUMINUM SIGN

19.6 SQ FT

4-27-98

1-800-942-6366