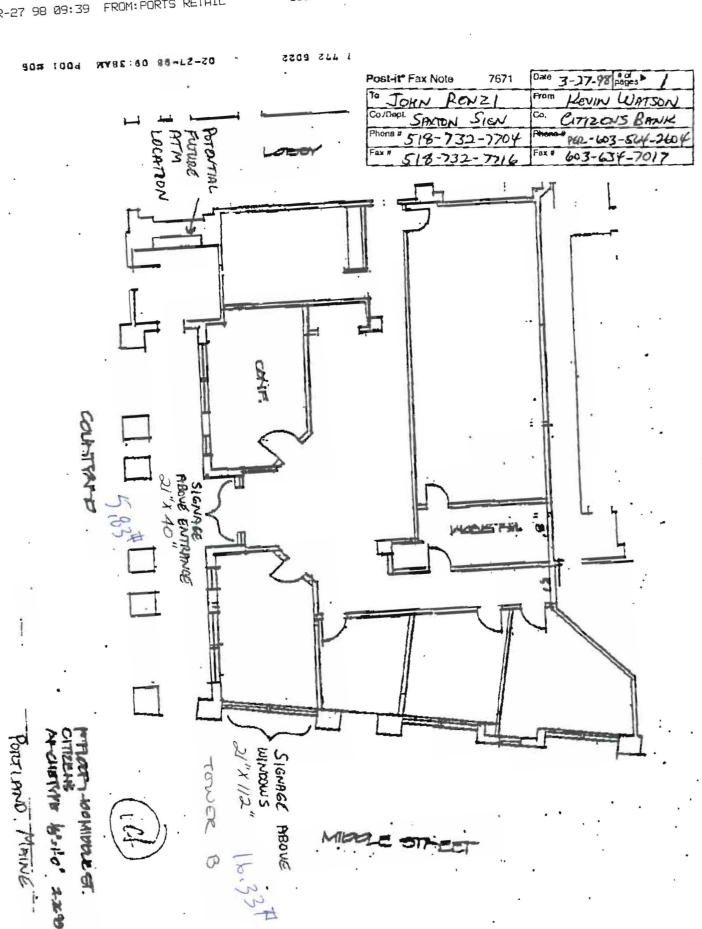

### SIGNAGE

### PLEASE ANSWER ALL QUESTIONS

| ADDRESS: 100 MIDDLE STREET                           | ZONE: B-5            |
|------------------------------------------------------|----------------------|
| OWNER: LIBERTY GROUP ICO MIDDLE ST.                  | PORTLAND             |
| APPLICANT: SAXTON SIGN CORP. P.O.                    |                      |
| ASSESSOR NO.: 29 - E - 26 - TOWER B                  |                      |
| SINGLE TENANT LOT? YES NO                            |                      |
| MULTI TENANT LOT? YESNO                              |                      |
| FREESTANDING SIGN? YES NO (ex. pole sign)            | DIMENSIONS           |
| MORE THAN ONE SIGN? YES NO                           | DIMENSIONS           |
| BLDG. WALL SIGN? YES / NO (attached to bldg)         | See Attacher         |
| MORE THAN ONE SIGN? YES NO NO                        | DIMENSIONS 21" X 40" |
| LIST ALL EXISTING SIGNAGE AND THEIR DIMENSIONS:      |                      |
| LOT FRONTAGE (FEET)                                  |                      |
| BLDG FRONTAGE (FEET)                                 |                      |
| AWNING YESNOX IS AWNING BACKL                        | IT? YES NO_X         |
| HEIGHT OF AWNING:                                    | ý.                   |
| IS THERE ANY COMMUNICATION, MESSAGE, TRADEMARK OR SY | MBOL ON IT? NC       |
| A SITE SKETCH AND BUILDING SKETCH SHOWING EXACTLY WE | ERE EXISTING AND NEW |
| SIGNAGE IS LOCATED MUST BE PROVIDED. SKETCHES AND/O  | R PICTURES OF THE    |
| PROPOSED SIGNS ARE ALSO REQUIRED.                    |                      |

# CITIZENS BANK 100 MIDDLE STREET PORTLAND, ME

7 SQ FT

GREDU BACKGROWND WHITE LETTERS

21" X 40" SINGLE FACE ALUMINUM SIGN

21" X 112" SINGLE FACE ALUMINUM SIGN

19.6 SQ FT

4-27-98

1-800-942-6366