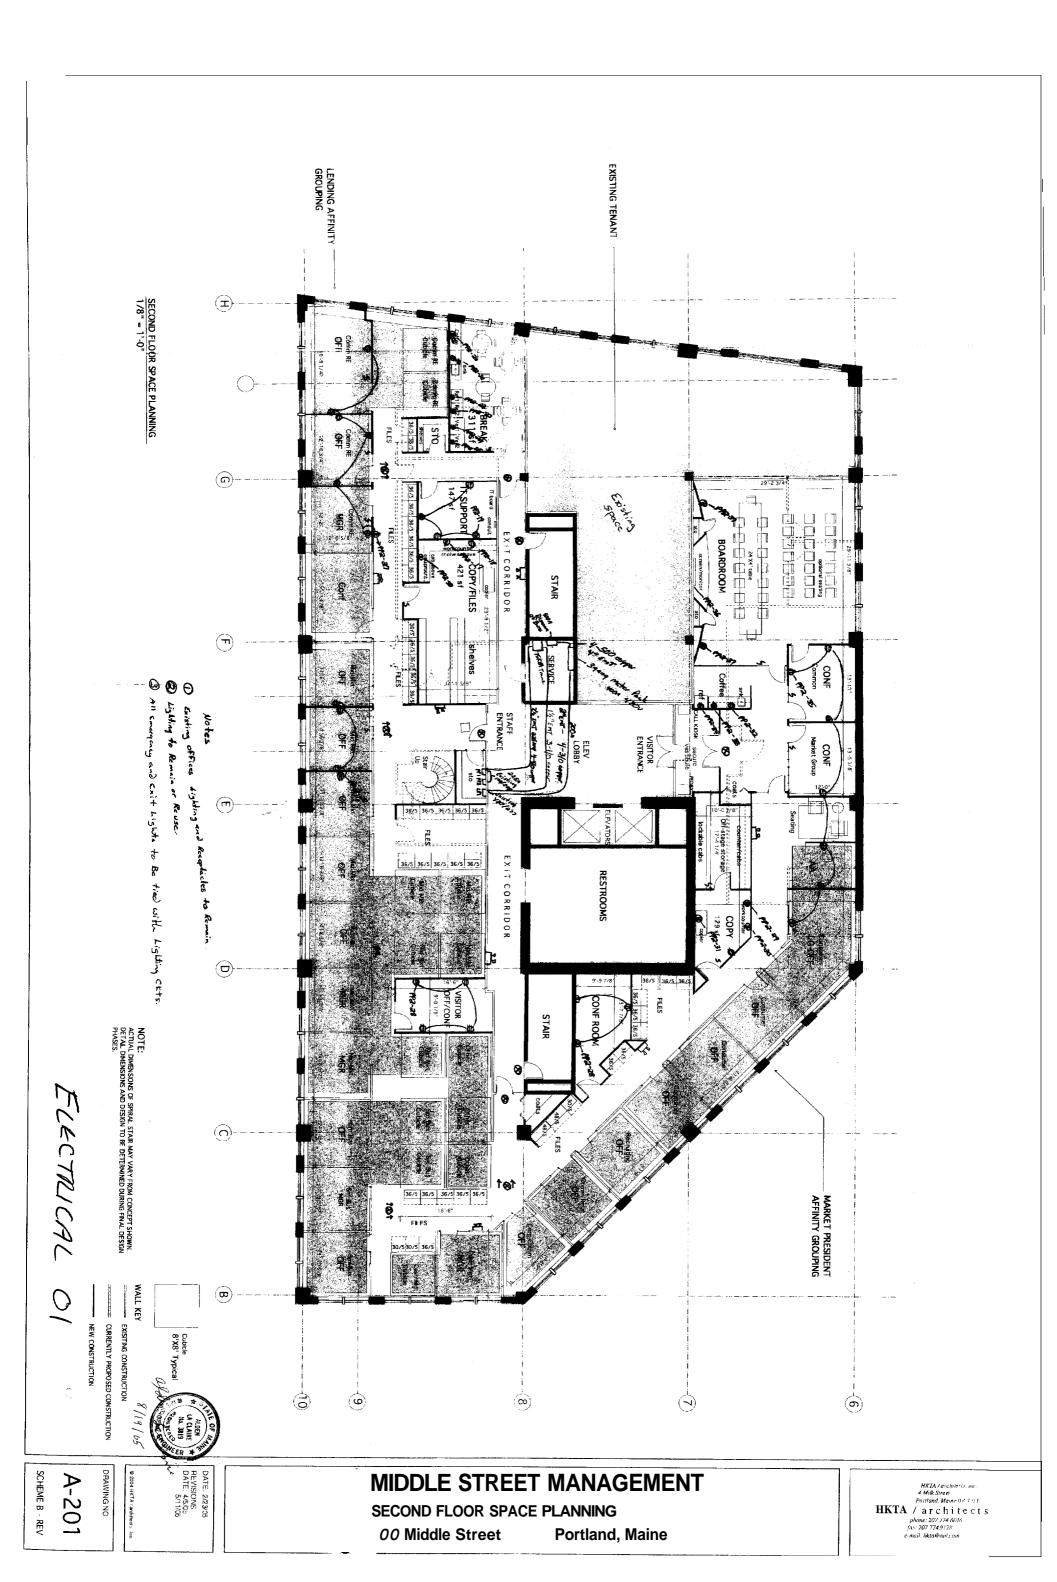

|

esign Fim











STRICEWELL ELEVATION