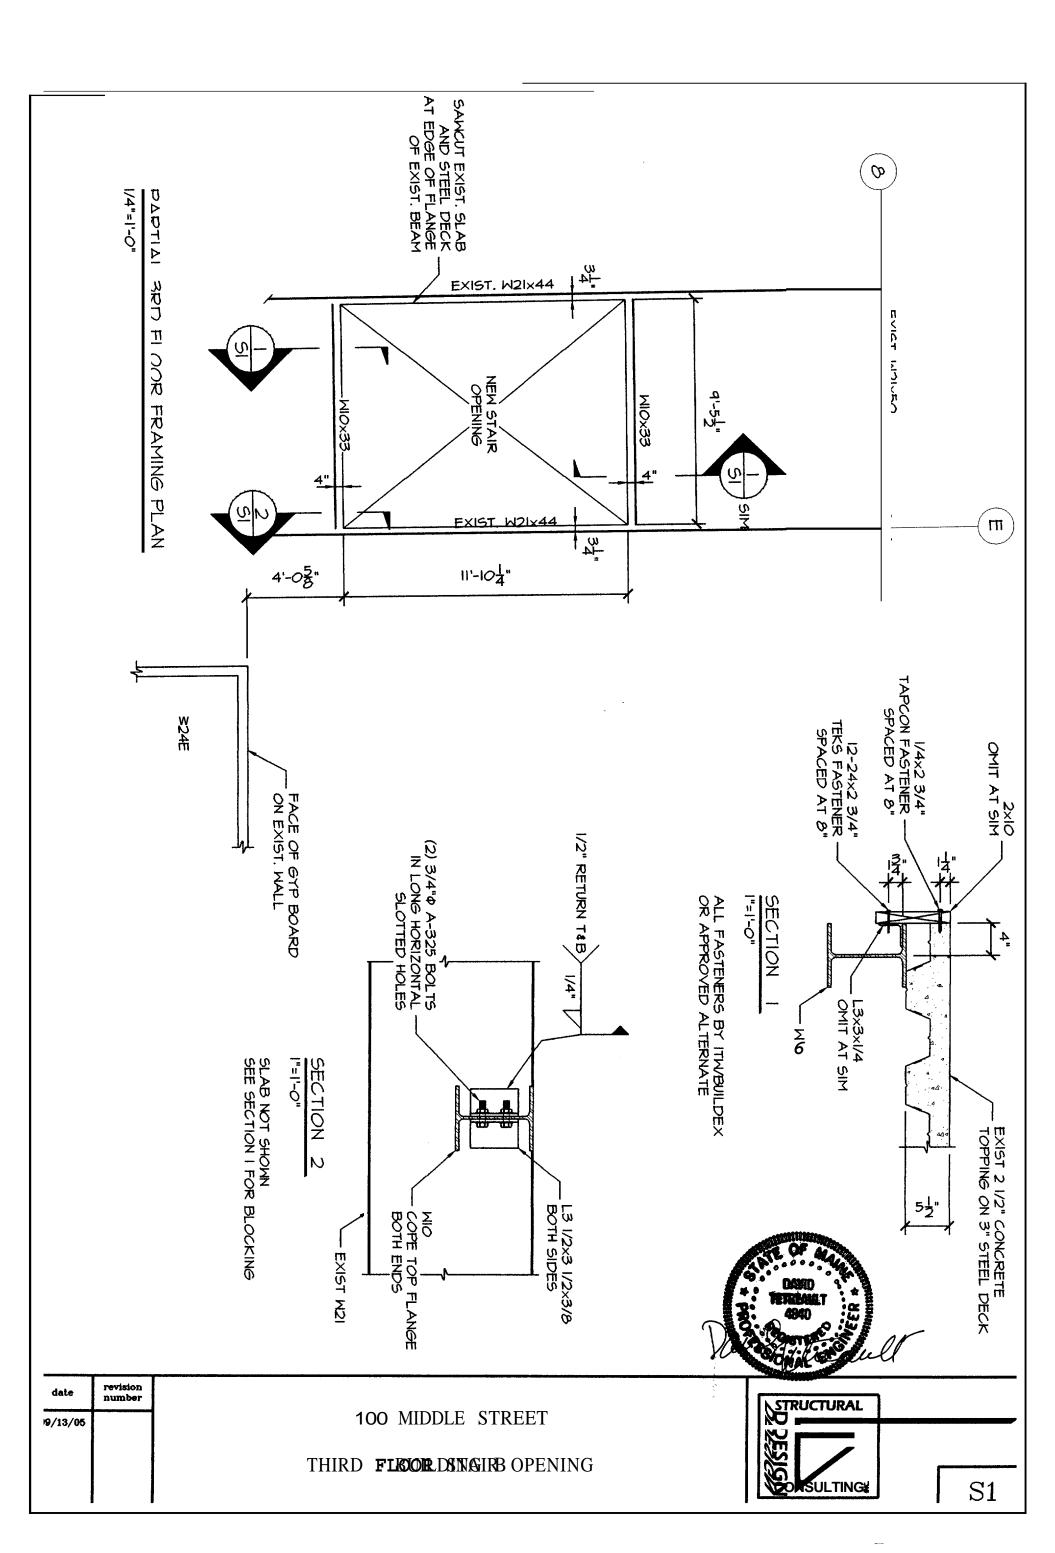

|

esign Fim











STRICEWELL ELEVATION