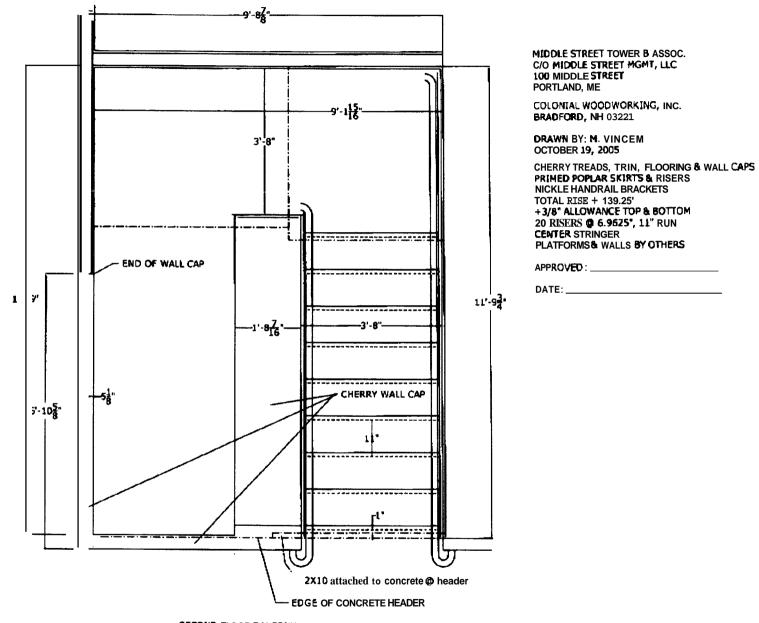

## NOT DRAWN TO CORRECT RISE

MIDDLE STREET TOWER 6 ASSOC. C/O MIDDLE STREET MGMT, LLC 100 MIDDLE STREET PORTLAND, ME

COLONIAL WOODWORKING, INC. BRADFORD, NH 03221

DRAWN BY: M. VINCENT OCTOBER 19, 2005

CHERRY TREADS, TRIM, FLOORING & WALL CAPS PRIMED POPLAR SKIRTS & RISERS NICKLE HANDRAIL BRACKETS TOTAL RISE + 139.25" +3/8" ALLOWANCE TOP & BOTTOM 20 RISERS @ 6.9625", 11" RUN CENTER STRINGER PLATFORM5 81 WALLS BY OTHERS