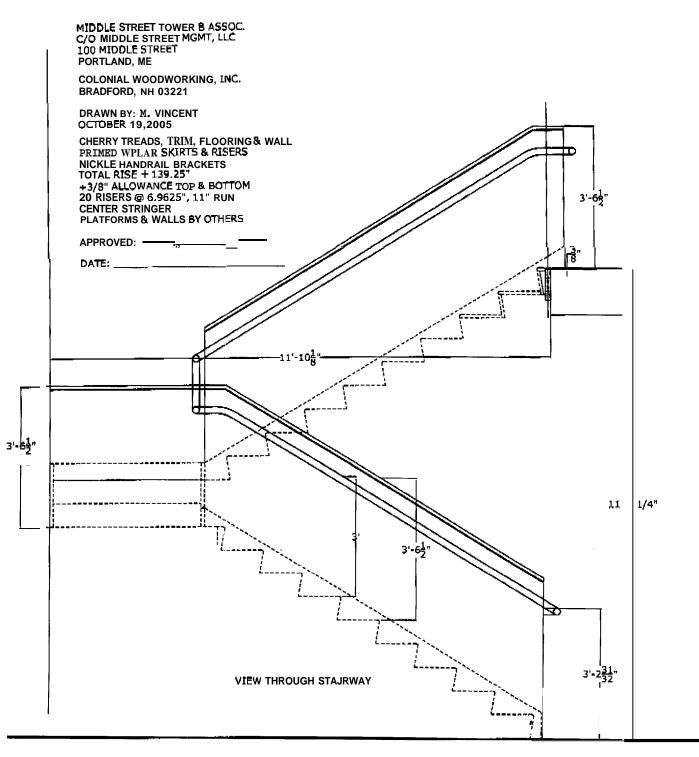

MIDDLE STREET TOWER 6 ASSOC. C/O MIDDLE STREET MGMT, LLC 100 MIDDLE STREET PORTLAND, ME

COLONIAL WOODWORKING, INC. BRADFORD, NH 03221

DRAWN BY: M. VINCENT OCTOBER 19, 2005

CHERRY TREADS, TRIM, FLOORING & WALL CAPS PRIMED POPLAR SKIRTS & RISERS NICKLE HANDRAIL BRACKETS TOTAL RISE + 139.25" +3/8" ALLOWANCE TOP & BOTTOM 20 RISERS @ 6.9625", 11" RUN CENTER STRINGER PLATFORM5 81 WALLS BY OTHERS

APPROVED : \_\_\_\_\_

DATE:

| HKTA    | /archite<br>Transmittal     | e c t s<br>603 $938 - 5$                                                                               | HKTA / architects, inc.<br>482 Congress Street – Suite 200<br>Portland, Maine 04101<br>phone: 207. 774.6016<br>fax: 207. 774.9128<br>e-mail: hkta@aoZ.com |
|---------|-----------------------------|--------------------------------------------------------------------------------------------------------|-----------------------------------------------------------------------------------------------------------------------------------------------------------|
| То      | MIKE N<br>City of<br>Cope E | UGENT<br>Portland<br>NFORCEMENT                                                                        | Date 18/19/05<br>182:1 MIDDLE STREET<br>Job No. TOWER B                                                                                                   |
| Ъ       | Attached                    | I Hand delivered       'Under sepa         I Prints       Samples         I Change order       I Other | arate cover via                                                                                                                                           |
|         | <u>Copies</u> Date<br>      | No. Description<br>Description<br>Description<br>Description<br>Description<br>Color                   | 11/ Stair details by                                                                                                                                      |
|         |                             | Wall constructu<br>Constructu<br>Dated 8                                                               | ruction detail from<br>on documents set<br>124/05                                                                                                         |
| Purpose | <b>For approval</b>         | No exception taken                                                                                     | Rejected                                                                                                                                                  |
|         | For your use                | 3 Make corrections noted                                                                               | Review and comment Other                                                                                                                                  |
| Remarks | Copy to                     | A. Mct. Signed M                                                                                       | Tan Manuel                                                                                                                                                |