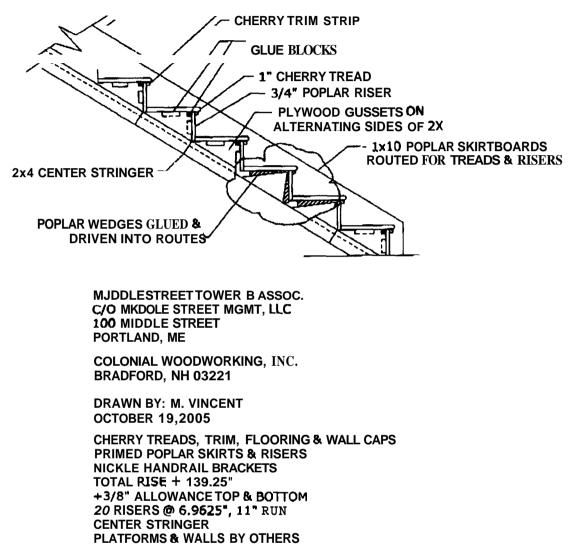

## **STAIR** CONSTRUCTION DETAILS SECTION **VIEW** THROUGH **STAIR**

| 1/4" x 1/8" DEEP QUIRK    |
|---------------------------|
| GLUE BLOCKS               |
| 1" CHERRY TREAD           |
| 3/4" PAINTED POPLAR RISER |
| PLYWOOD GUSSETS ON        |
| ALTERNATING SIDES OF 2X   |
| 1x10 POPLAR SKIRTBOARDS   |
| 2x4 CENTER STRINGER       |
|                           |
| X Curring                 |
| POPLAR WEDGES GLUED &     |
| DRIVEN INTO ROUTES        |
|                           |

MIDDLE STREET TOWER 6 ASSOC. C/O MIDDLE STREET MGMT, LLC 100 MIDDLE STREET PORTLAND, ME

COLONIAL WOODWORKING, INC. BRADFORD, NH 03221

DRAWN BY: M. VINCENT OCTOBER 19, 2005

CHERRY TREADS, TRIM, FLOORING & WALL CAPS PRIMED POPLAR SKIRTS & RISERS NICKLE HANDRAIL BRACKETS TOTAL RISE + 139.25" +3/8" ALLOWANCE TOP & BOTTOM 20 RISERS @ 6.9625", 11" RUN CENTER STRINGER PLATFORM5 81 WALLS BY OTHERS