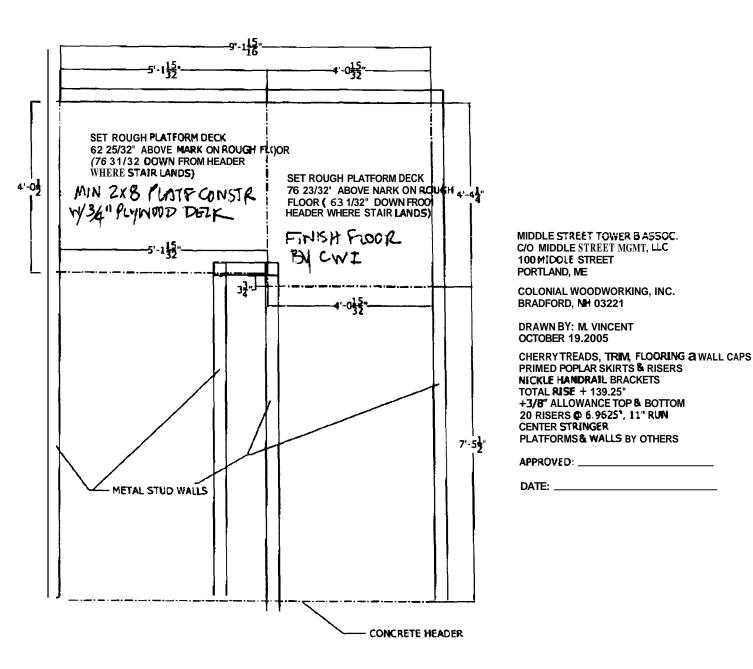

MIDDLE STREET TOWER 6 ASSOC. C/O MIDDLE STREET MGMT, LLC 100 MIDDLE STREET PORTLAND, ME

COLONIAL WOODWORKING, INC. BRADFORD, NH 03221

DRAWN BY: M. VINCENT OCTOBER 19, 2005

CHERRY TREADS, TRIM, FLOORING & WALL CAPS PRIMED POPLAR SKIRTS & RISERS NICKLE HANDRAIL BRACKETS TOTAL RISE + 139.25" +3/8" ALLOWANCE TOP & BOTTOM 20 RISERS @ 6.9625", 11" RUN CENTER STRINGER PLATFORM5 81 WALLS BY OTHERS