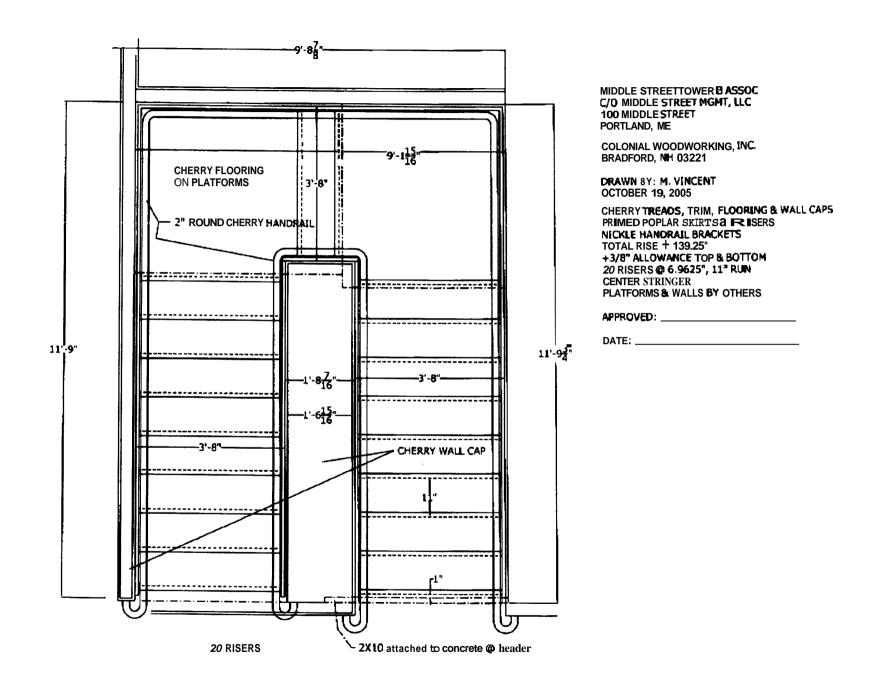

MIDDLE STREET TOWER 6 ASSOC. C/O MIDDLE STREET MGMT, LLC 100 MIDDLE STREET PORTLAND, ME

COLONIAL WOODWORKING, INC. BRADFORD, NH 03221

DRAWN BY: M. VINCENT OCTOBER 19, 2005

CHERRY TREADS, TRIM, FLOORING & WALL CAPS PRIMED POPLAR SKIRTS & RISERS NICKLE HANDRAIL BRACKETS TOTAL RISE + 139.25" +3/8" ALLOWANCE TOP & BOTTOM 20 RISERS @ 6.9625", 11" RUN CENTER STRINGER PLATFORM5 81 WALLS BY OTHERS

APPROVED : \_\_\_\_\_

DATE:

| HKTA    | /archite<br>Transmittal     | e c t s<br>603 $938 - 5$                                                                               | HKTA / architects, inc.<br>482 Congress Street – Suite 200<br>Portland, Maine 04101<br>phone: 207. 774.6016<br>fax: 207. 774.9128<br>e-mail: hkta@aoZ.com |
|---------|-----------------------------|--------------------------------------------------------------------------------------------------------|-----------------------------------------------------------------------------------------------------------------------------------------------------------|
| То      | MIKE N<br>City of<br>Cope E | UGENT<br>Portland<br>NFORCEMENT                                                                        | Date 18/19/05<br>182:1 MIDDLE STREET<br>Job No. TOWER B                                                                                                   |
| Ъ       | Attached                    | I Hand delivered       'Under sepa         I Prints       Samples         I Change order       I Other | arate cover via                                                                                                                                           |
|         | <u>Copies</u> Date<br>      | No. Description<br>Description<br>Description<br>Description<br>Description<br>Color                   | 11/ Stair details by                                                                                                                                      |
|         |                             | Wall constructu<br>Constructu<br>Dated 8                                                               | ruction detail from<br>on documents set<br>124/05                                                                                                         |
| Purpose | <b>For approval</b>         | No exception taken                                                                                     | Rejected                                                                                                                                                  |
|         | For your use                | 3 Make corrections noted                                                                               | Review and comment Other                                                                                                                                  |
| Remarks | Copy to                     | A. Mct. Signed M                                                                                       | Tan Manuel                                                                                                                                                |