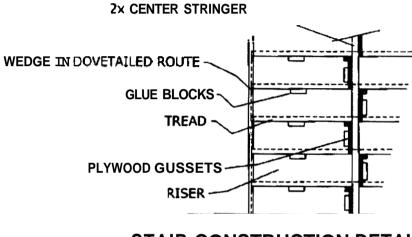

## NOT DRAWN TO CORRECT RISE

## **STAIR** CONSTRUCTION DETAILS SECTION **VIEW** THROUGH **STAIR**

| 1/4" x 1/8" DEEP QUIRK    |
|---------------------------|
| GLUE BLOCKS               |
| 1" CHERRY TREAD           |
| 3/4" PAINTED POPLAR RISER |
| PLYWOOD GUSSETS ON        |
| ALTERNATING SIDES OF 2X   |
| 1x10 POPLAR SKIRTBOARDS   |
| 2x4 CENTER STRINGER       |
|                           |
| X Curring                 |
| POPLAR WEDGES GLUED &     |
| DRIVEN INTO ROUTES        |
|                           |

MIDDLE STREET TOWER 6 ASSOC. C/O MIDDLE STREET MGMT, LLC 100 MIDDLE STREET PORTLAND, ME

COLONIAL WOODWORKING, INC. BRADFORD, NH 03221

DRAWN BY: M. VINCENT OCTOBER 19, 2005

CHERRY TREADS, TRIM, FLOORING & WALL CAPS PRIMED POPLAR SKIRTS & RISERS NICKLE HANDRAIL BRACKETS TOTAL RISE + 139.25" +3/8" ALLOWANCE TOP & BOTTOM 20 RISERS @ 6.9625", 11" RUN CENTER STRINGER PLATFORM5 81 WALLS BY OTHERS