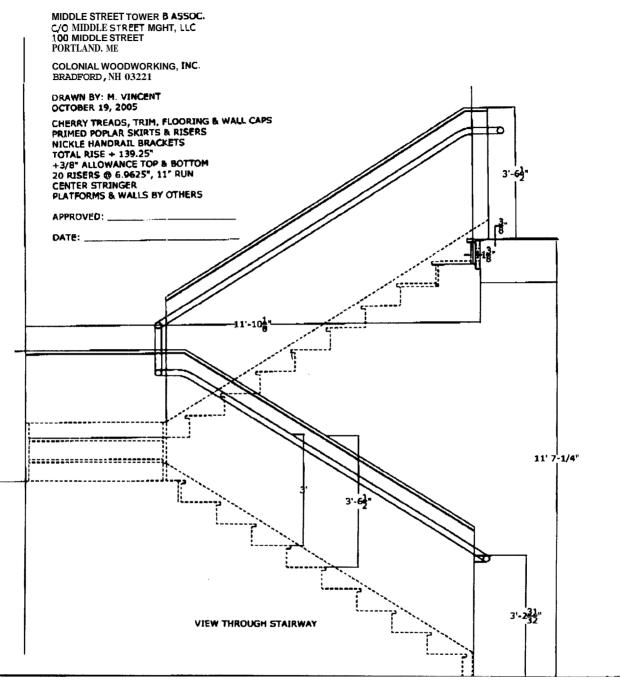

MIDDLE STREET TOWER 6 ASSOC. C/O MIDDLE STREET MGMT, LLC 100 MIDDLE STREET PORTLAND, ME

COLONIAL WOODWORKING, INC. BRADFORD, NH 03221

DRAWN BY: M. VINCENT OCTOBER 19, 2005

CHERRY TREADS, TRIM, FLOORING & WALL CAPS PRIMED POPLAR SKIRTS & RISERS NICKLE HANDRAIL BRACKETS TOTAL RISE + 139.25" +3/8" ALLOWANCE TOP & BOTTOM 20 RISERS @ 6.9625", 11" RUN CENTER STRINGER PLATFORM5 81 WALLS BY OTHERS

APPROVED : \_\_\_\_\_

DATE:

| HKTA    | /archite<br>Transmittal     | e c t s<br>603 $938 - 5$                                                                               | HKTA / architects, inc.<br>482 Congress Street – Suite 200<br>Portland, Maine 04101<br>phone: 207. 774.6016<br>fax: 207. 774.9128<br>e-mail: hkta@aoZ.com |
|---------|-----------------------------|--------------------------------------------------------------------------------------------------------|-----------------------------------------------------------------------------------------------------------------------------------------------------------|
| То      | MIKE N<br>City of<br>Cope E | UGENT<br>Portland<br>NFORCEMENT                                                                        | Date 18/19/05<br>182:1 MIDDLE STREET<br>Job No. TOWER B                                                                                                   |
| Ъ       | Attached                    | I Hand delivered       'Under sepa         I Prints       Samples         I Change order       I Other | arate cover via                                                                                                                                           |
|         | <u>Copies</u> Date<br>      | No. Description<br>Description<br>Description<br>Description<br>Description<br>Color                   | 11/ Stair details by                                                                                                                                      |
|         |                             | Wall constructu<br>Constructu<br>Dated 8                                                               | ruction detail from<br>on documents set<br>124/05                                                                                                         |
| Purpose | <b>For approval</b>         | No exception taken                                                                                     | Rejected                                                                                                                                                  |
|         | For your use                | 3 Make corrections noted                                                                               | Review and comment Other                                                                                                                                  |
| Remarks | Copy to                     | A. Mct. Signed M                                                                                       | Tan Manuel                                                                                                                                                |