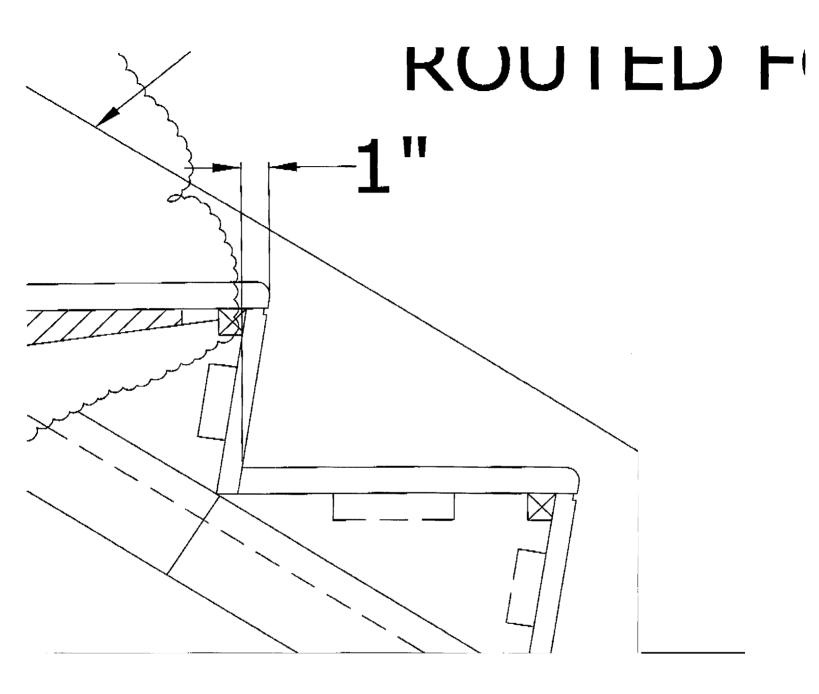

## **STAIR** CONSTRUCTION DETAILS SECTION **VIEW** THROUGH **STAIR**

| 1/4" x 1/8" DEEP QUIRK    |
|---------------------------|
| GLUE BLOCKS               |
| 1" CHERRY TREAD           |
| 3/4" PAINTED POPLAR RISER |
| PLYWOOD GUSSETS ON        |
| ALTERNATING SIDES OF 2X   |
| 1x10 POPLAR SKIRTBOARDS   |
| 2x4 CENTER STRINGER       |
|                           |
| X Curring                 |
| POPLAR WEDGES GLUED &     |
| DRIVEN INTO ROUTES        |
|                           |