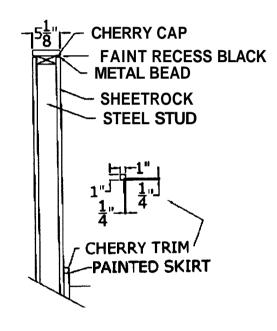

MIDDLE STREET TOWER 6 ASSOC. C/O MIDDLE STREET MGMT, LLC 100 MIDDLE STREET PORTLAND, ME

COLONIAL WOODWORKING, INC. BRADFORD, NH 03221

DRAWN BY: M. VINCENT OCTOBER 19, 2005

CHERRY TREADS, TRIM, FLOORING & WALL CAPS PRIMED POPLAR SKIRTS & RISERS NICKLE HANDRAIL BRACKETS TOTAL RISE + 139.25" +3/8" ALLOWANCE TOP & BOTTOM 20 RISERS @ 6.9625", 11" RUN CENTER STRINGER PLATFORM5 81 WALLS BY OTHERS