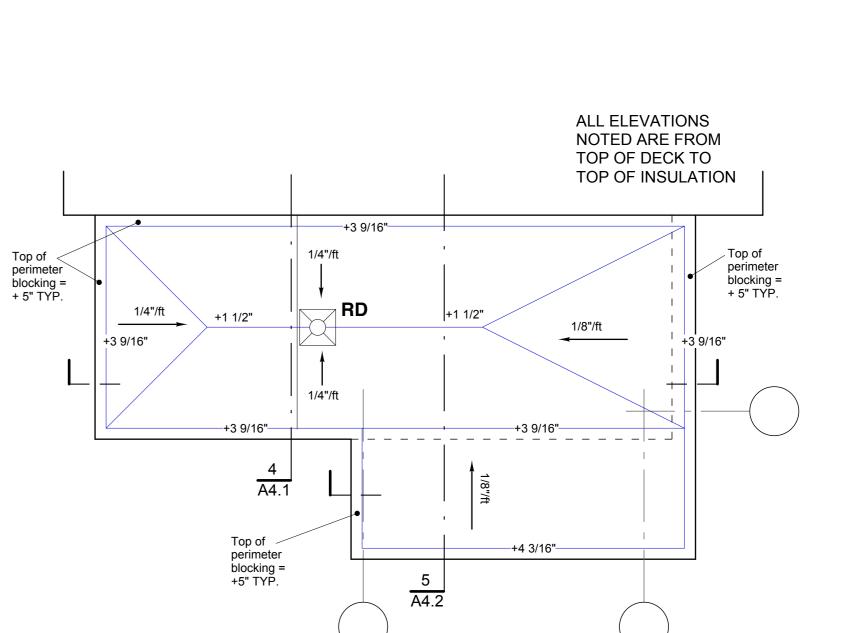

6 VESTIBULE ENLARGED ROOF PLAN scale: 1/4" = 1'-0"

WINTON SCOTT ARCHITECTS

5 Milk Street Portland, Maine 04101 207 774 4811 www.wintonscott.com

Branding / Bank Branch Interior Design: THE ELEMENT GROUP

125 Brewery Lane Suite #9 Portsmouth, NH 03801 T. 603.319.8951