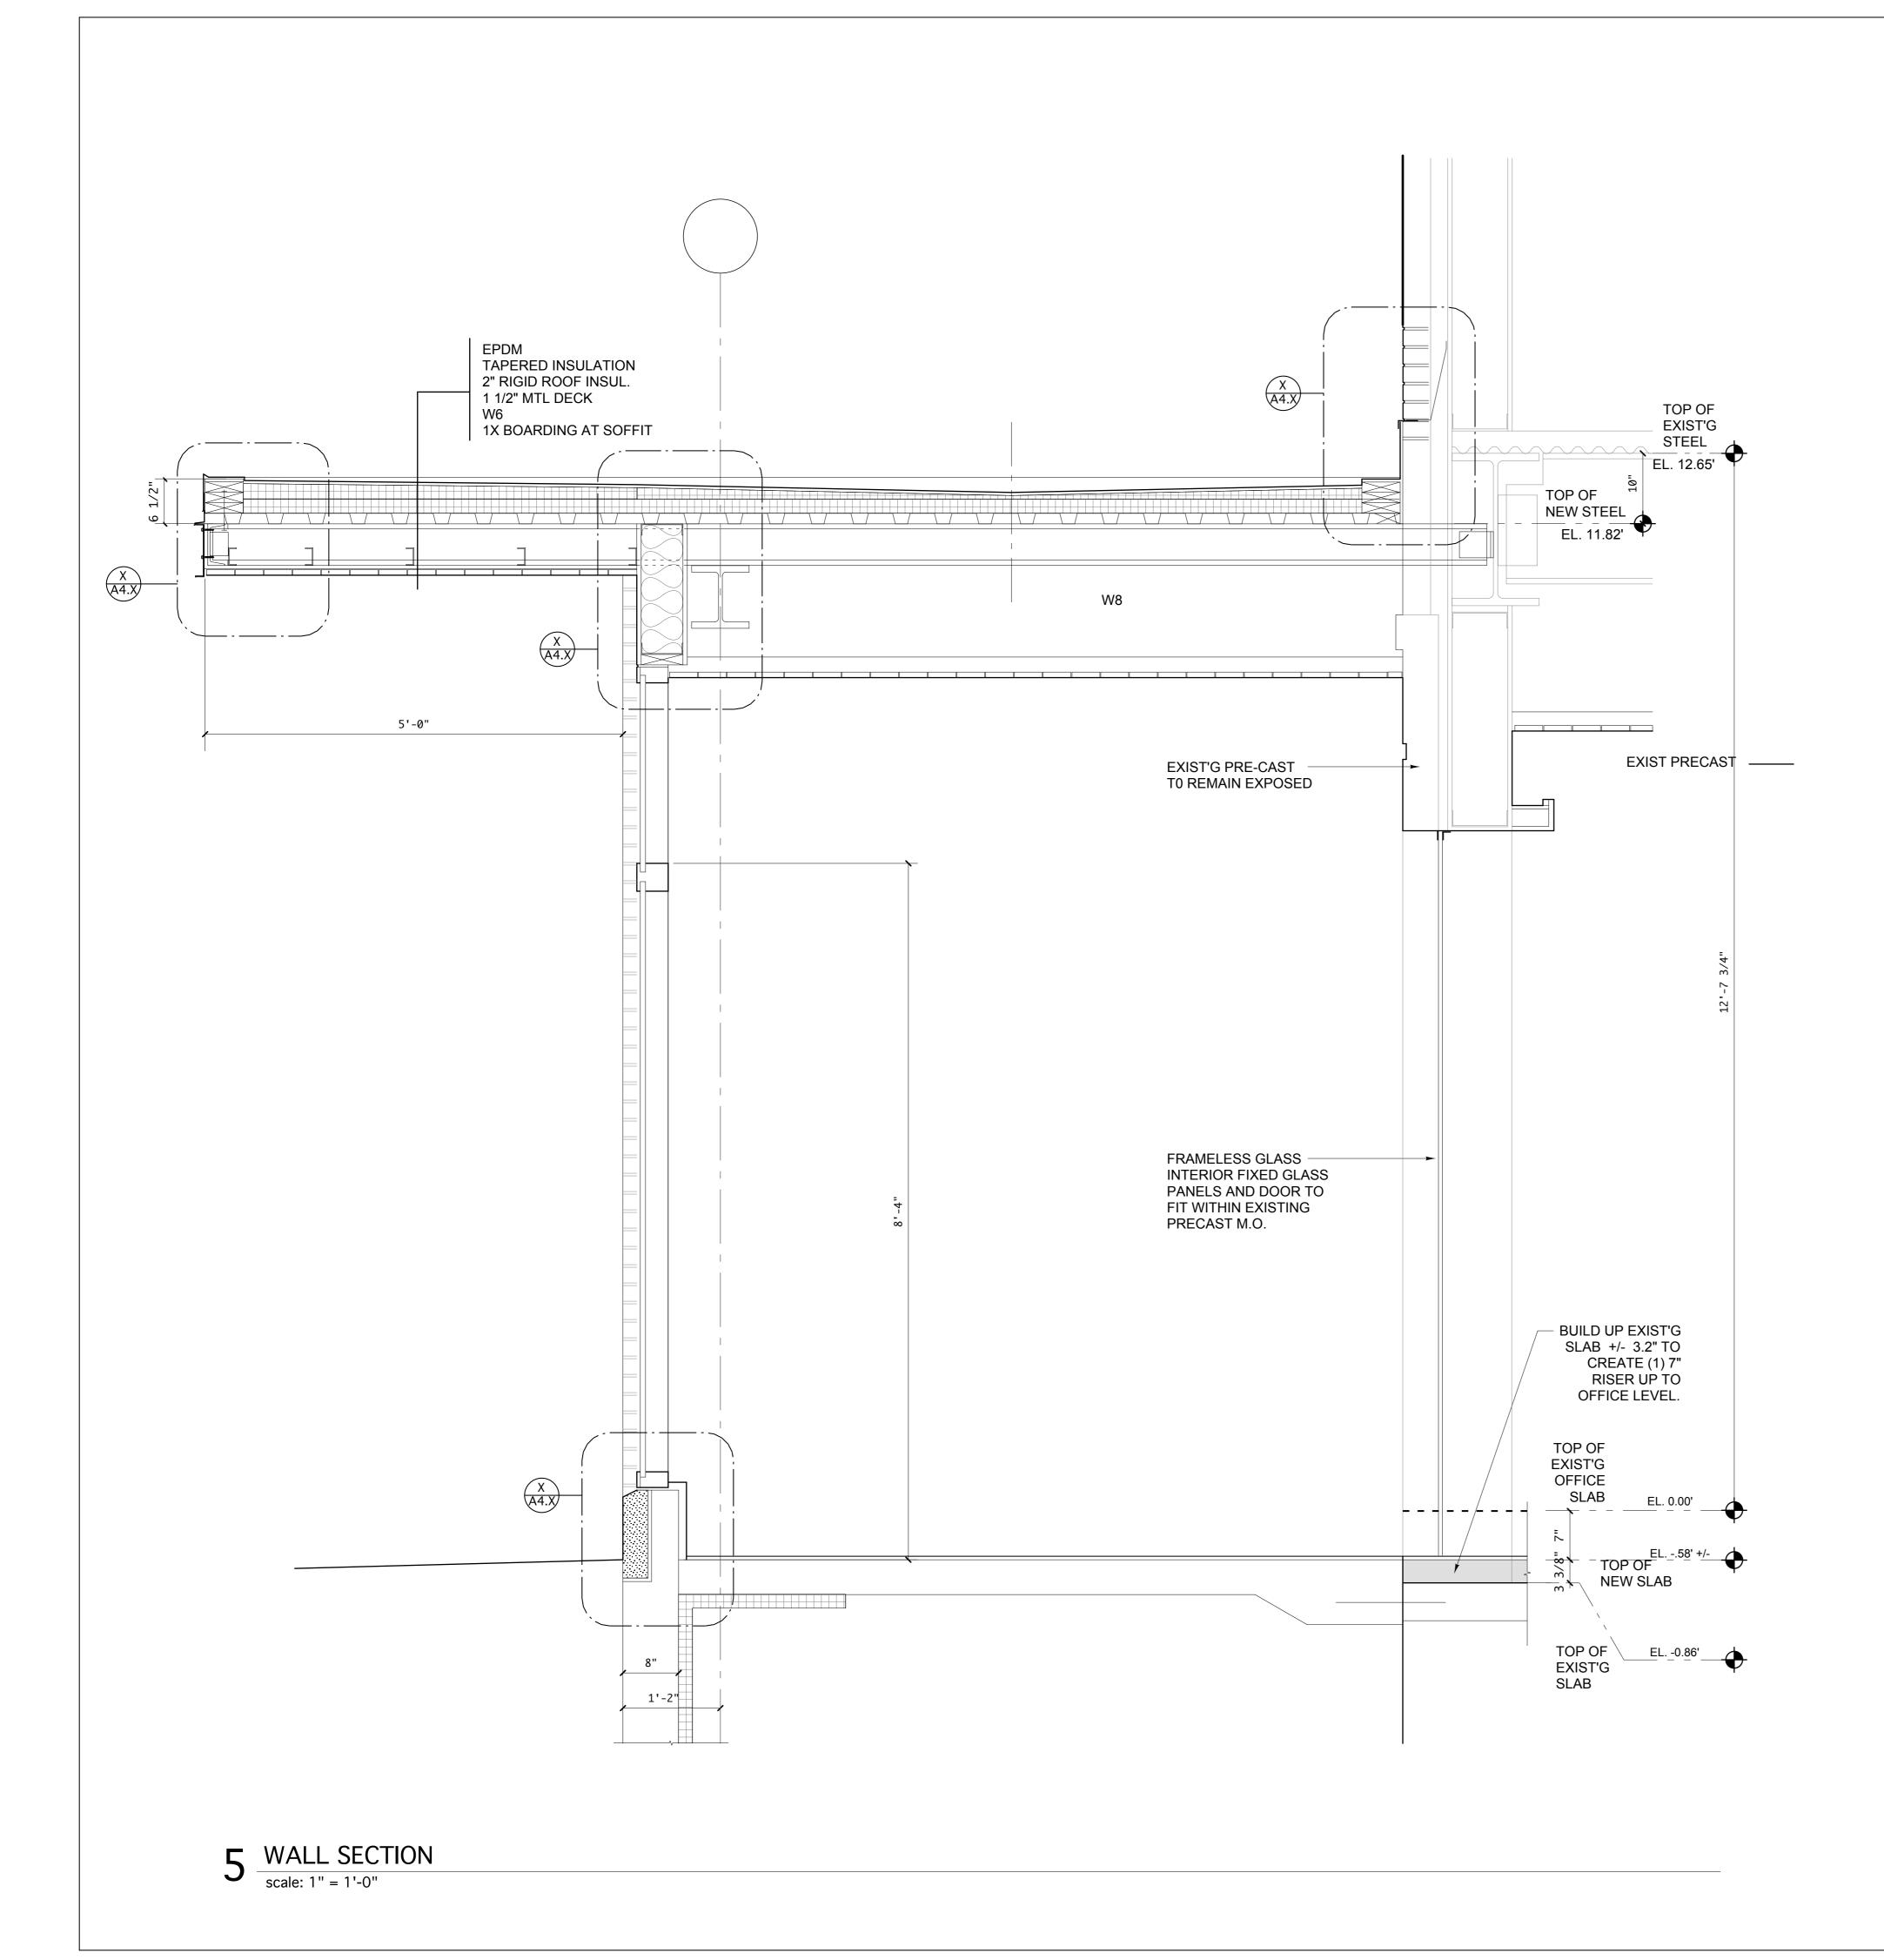

## Portland Branch

27 Pearl Street 1st Floor Tenant Space Portland, Maine

SCHEMATIC DESIGN

October 21, 2014

VESTIBULE SECTIONS AND DETAILS

Scale: As Noted

A4.2