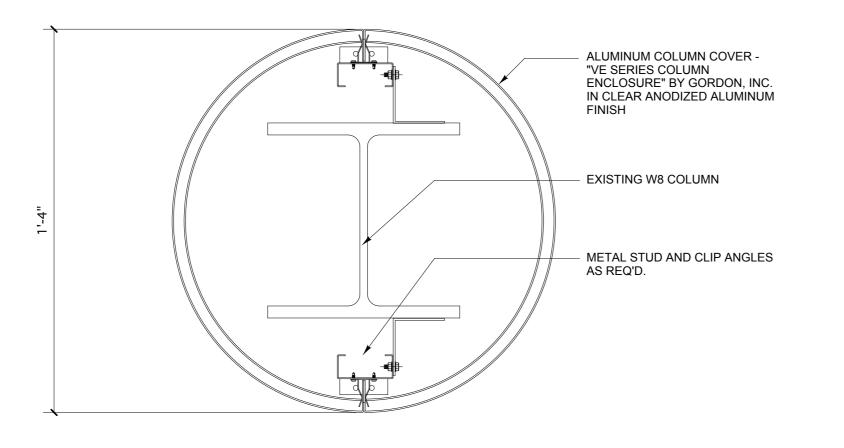

5 COLUMN COVER DETAIL AT RECEPTION109

SHELF & ROD DETAIL AT CLOSETS
scale: 1 1/2" = 1'-0"

ADJUSTABLE WALL SHELVING DETAIL