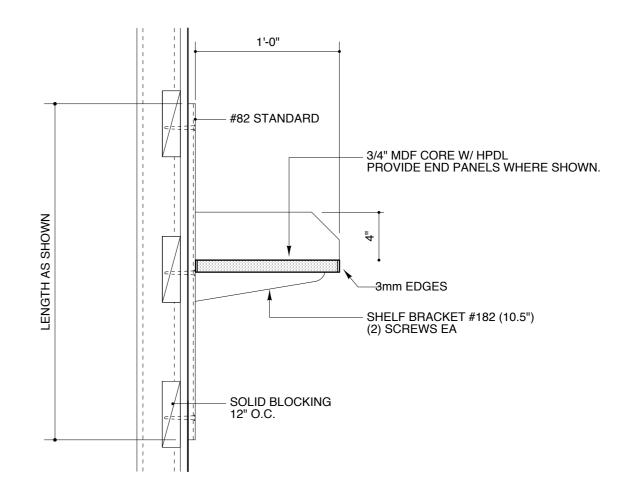

5 COLUMN COVER DETAIL AT RECEPTION109

SHELF & ROD DETAIL AT CLOSETS
scale: 1 1/2" = 1'-0"

ADJUSTABLE WALL SHELVING DETAIL