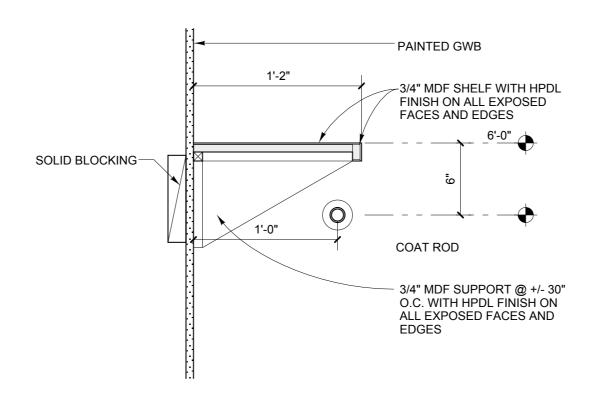

5 COLUMN COVER DETAIL AT RECEPTION109

SHELF & ROD DETAIL AT CLOSETS
scale: 1 1/2" = 1'-0"

ADJUSTABLE WALL SHELVING DETAIL