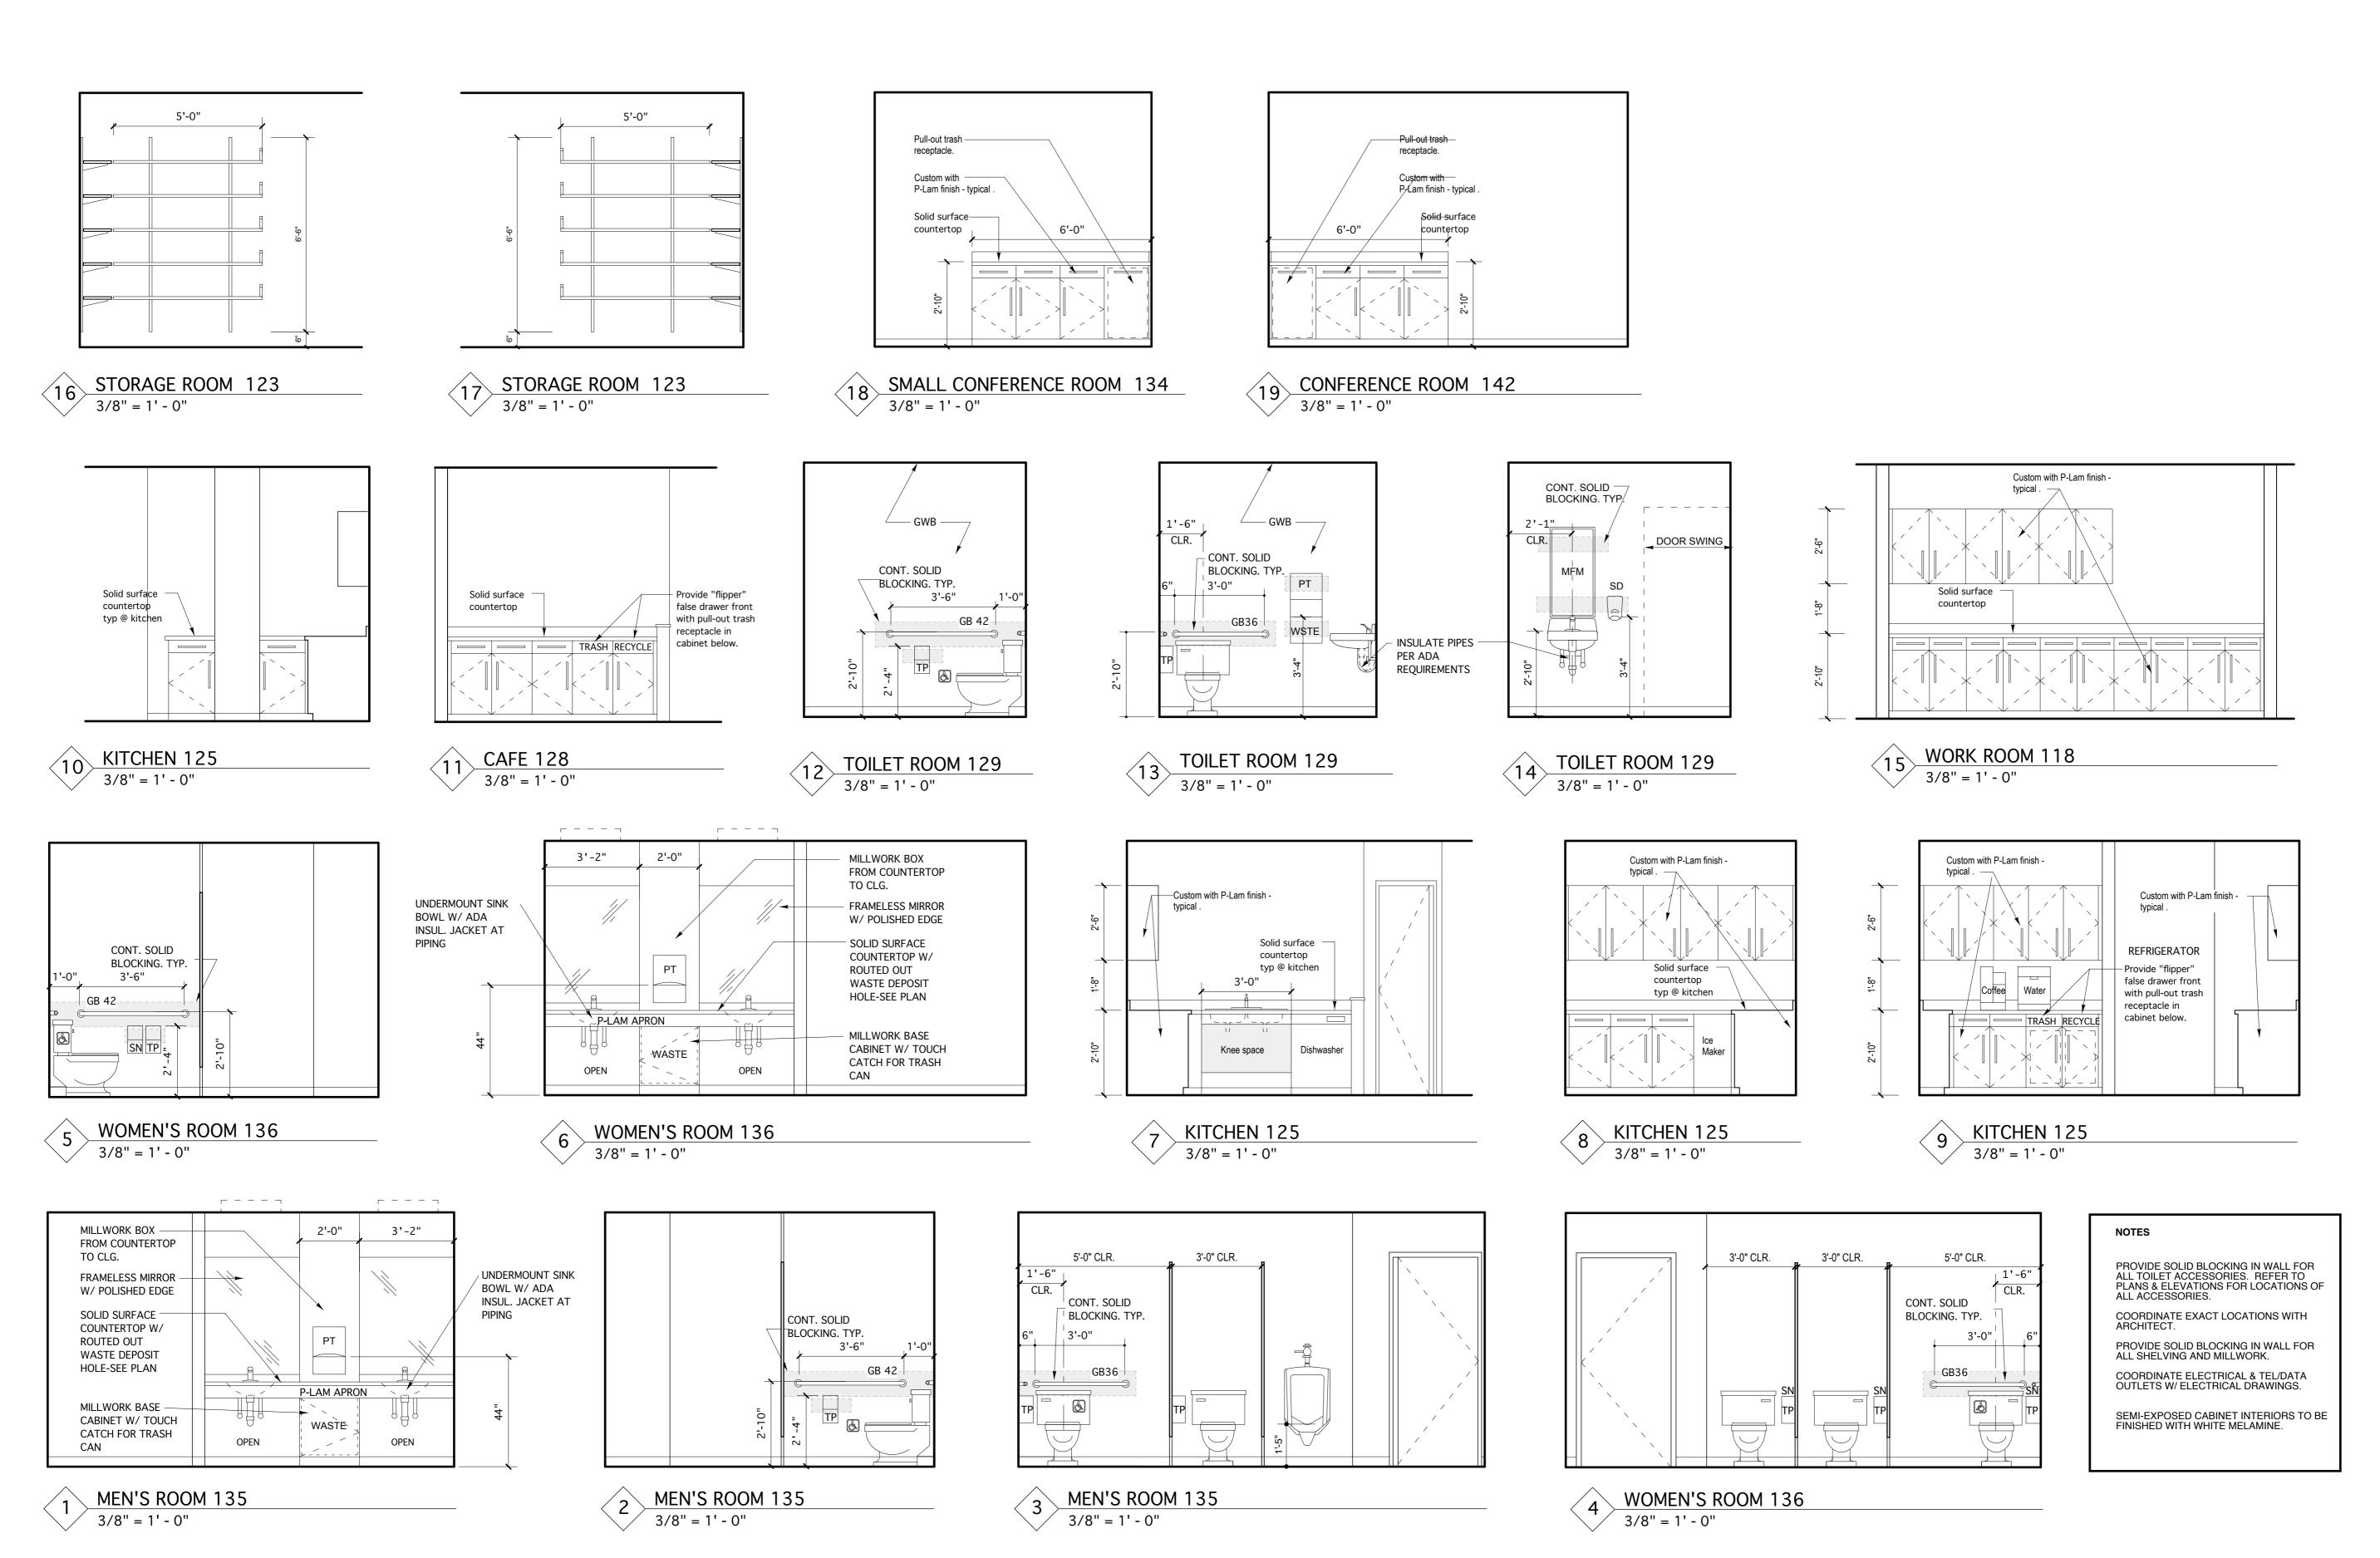

## Portland Branch

27 Pearl Street 1st Floor Tenant Space Portland, Maine

FINAL CONSTRUCTION SET

MARCH 4, 2015

INTERIOR ELEVATIONS

Scale: As Noted

A3.1