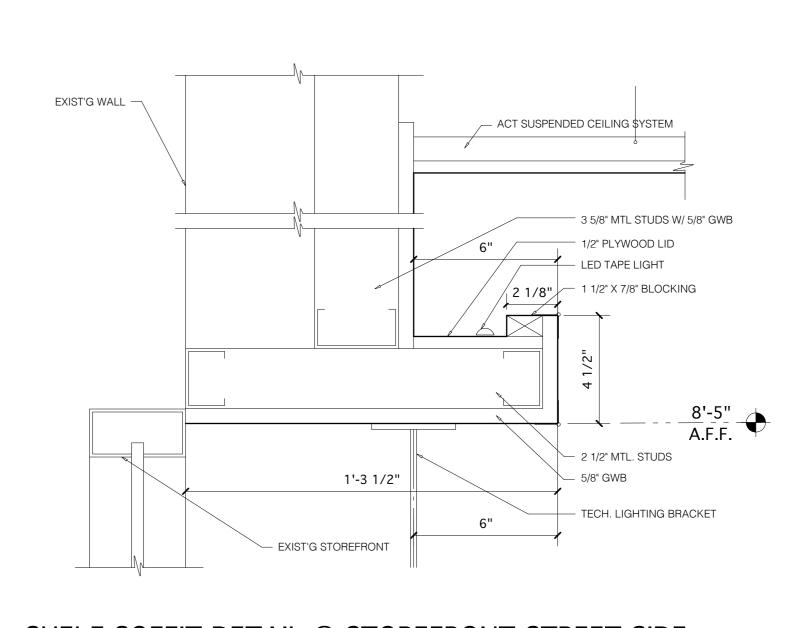

## **Portland Branch**

27 Pearl Street 1st Floor Tenant Space Portland, Maine

FINAL CONSTRUCTION SET

MARCH 4, 2015

CEILING SOFFIT DETAILS

Scale: As Noted

SHELF SOFFIT DETAIL @ STOREFRONT STREET SIDE scale: 3" = 1'-0"