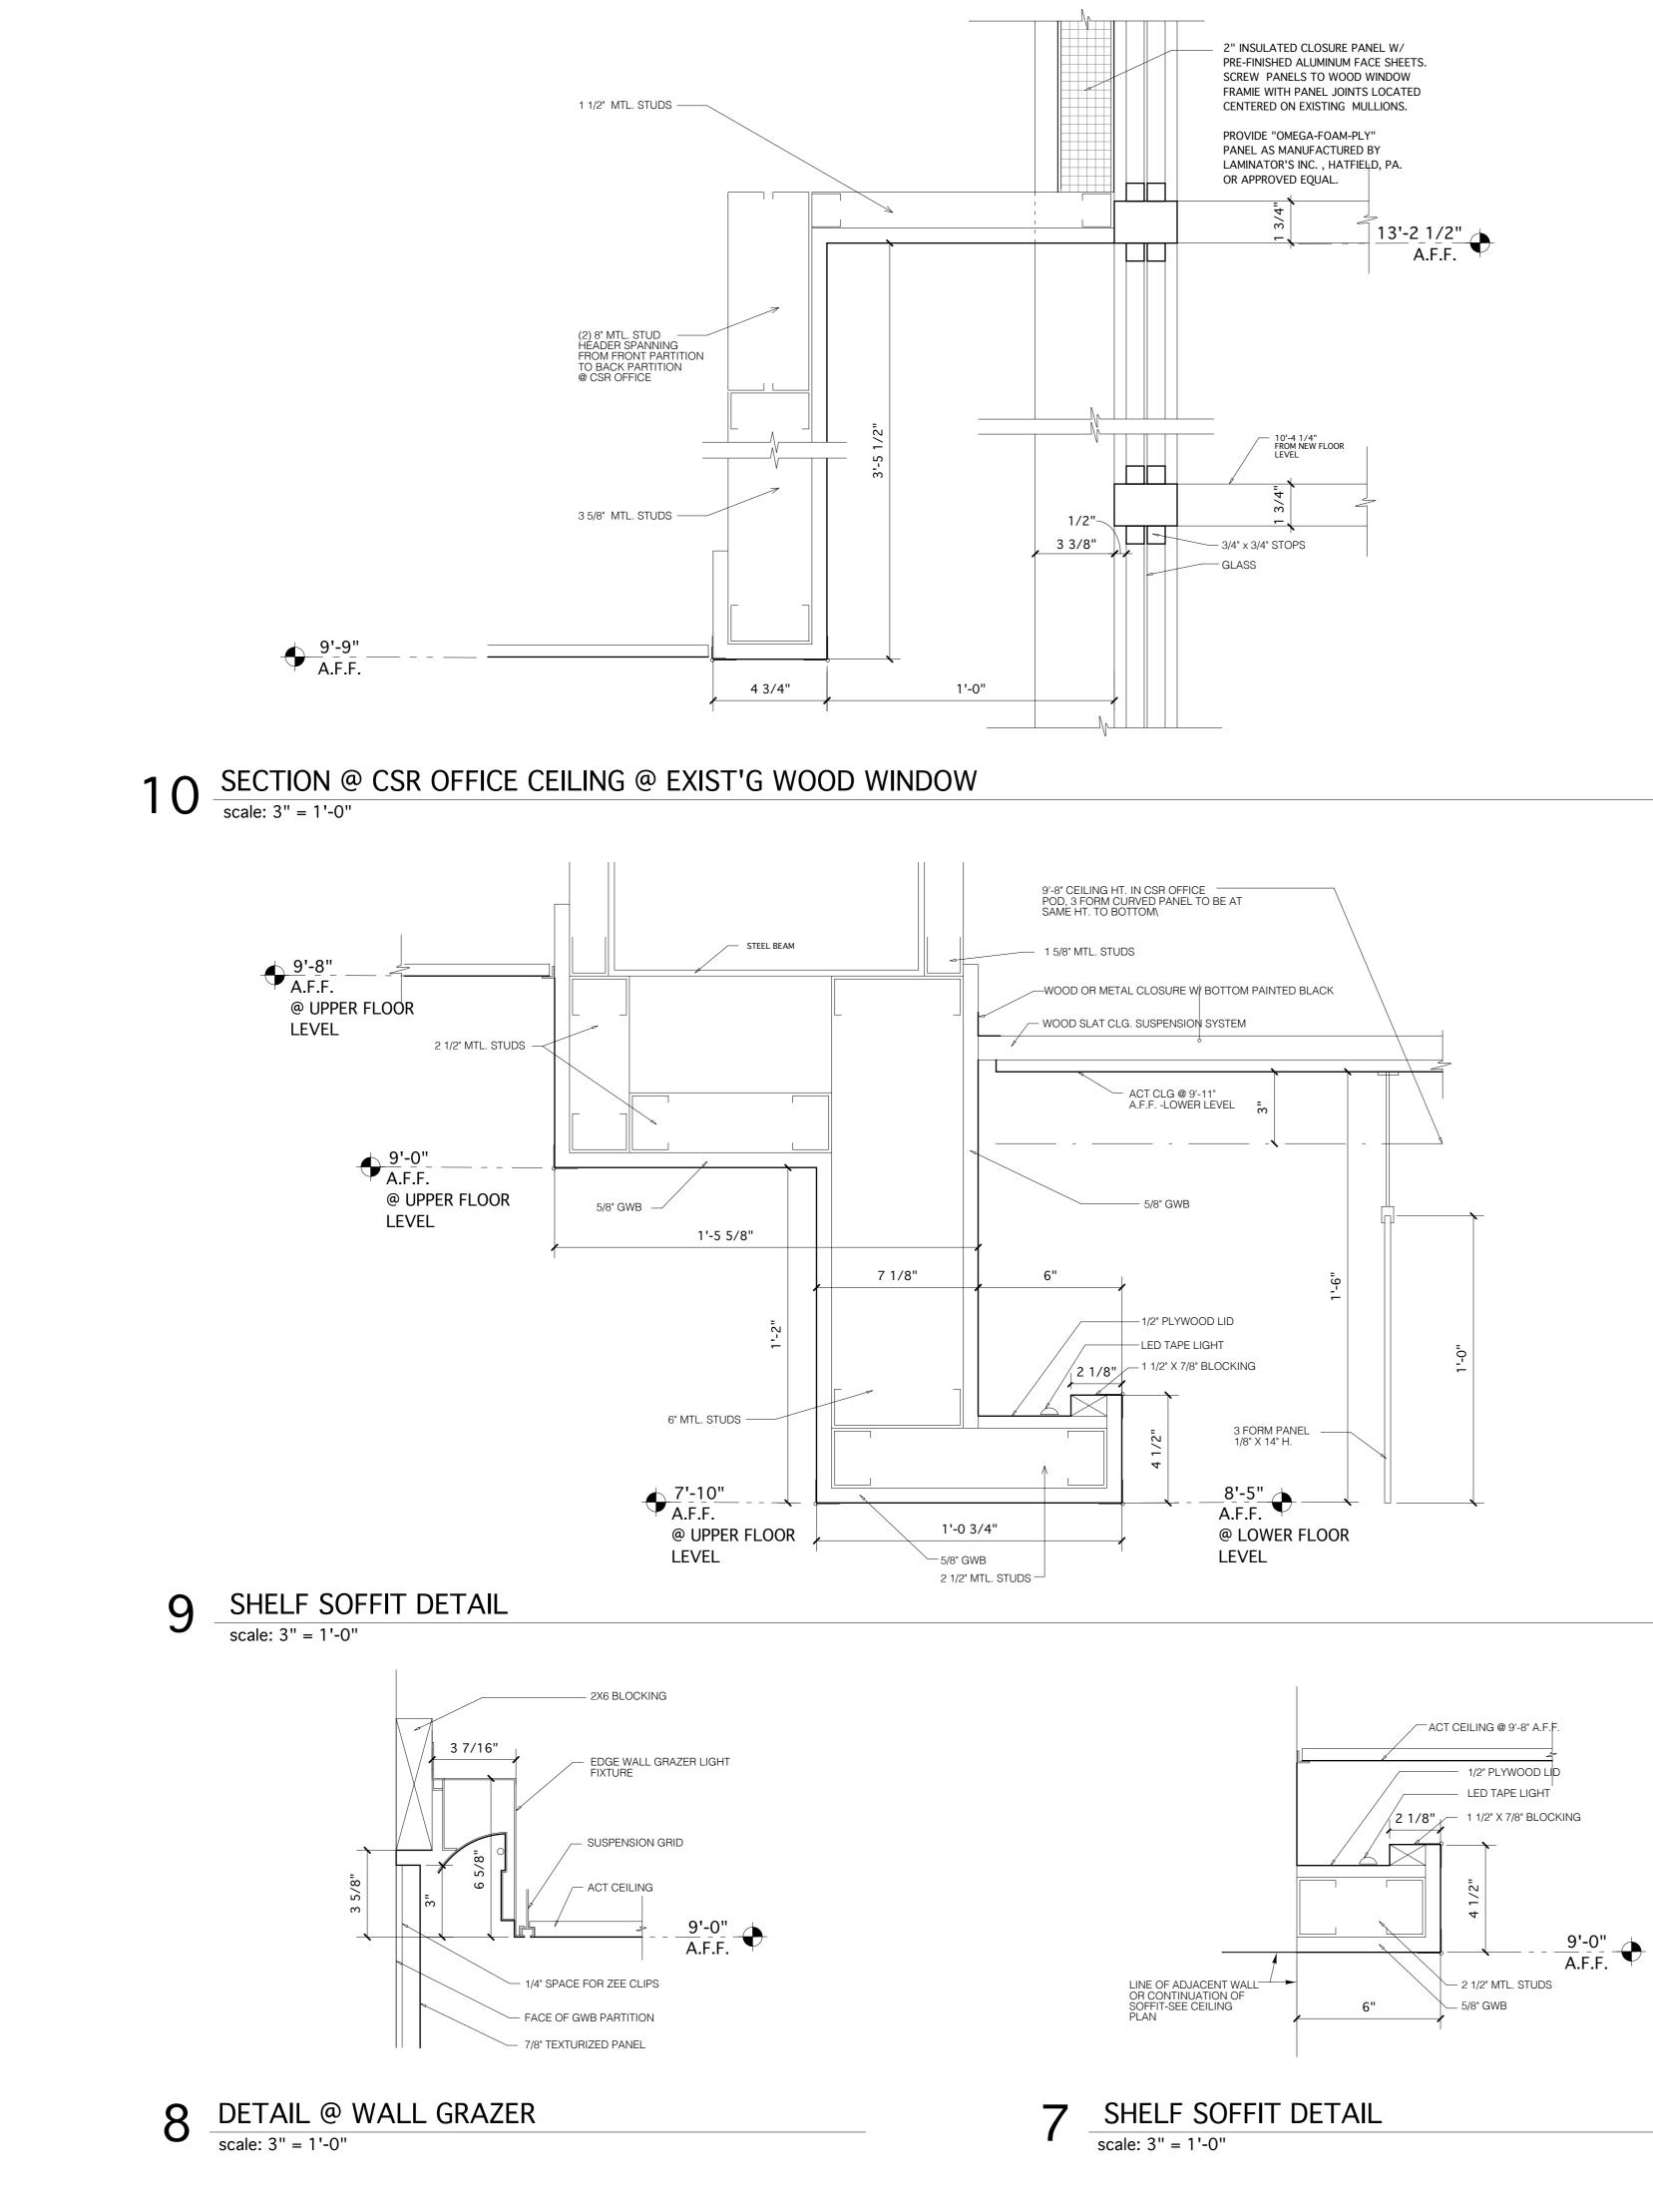

## **Portland Branch**

27 Pearl Street 1st Floor Tenant Space Portland, Maine

FINAL CONSTRUCTION SET

MARCH 4, 2015

CEILING SOFFIT DETAILS

Scale: As Noted

SHELF SOFFIT DETAIL @ STOREFRONT STREET SIDE scale: 3" = 1'-0"