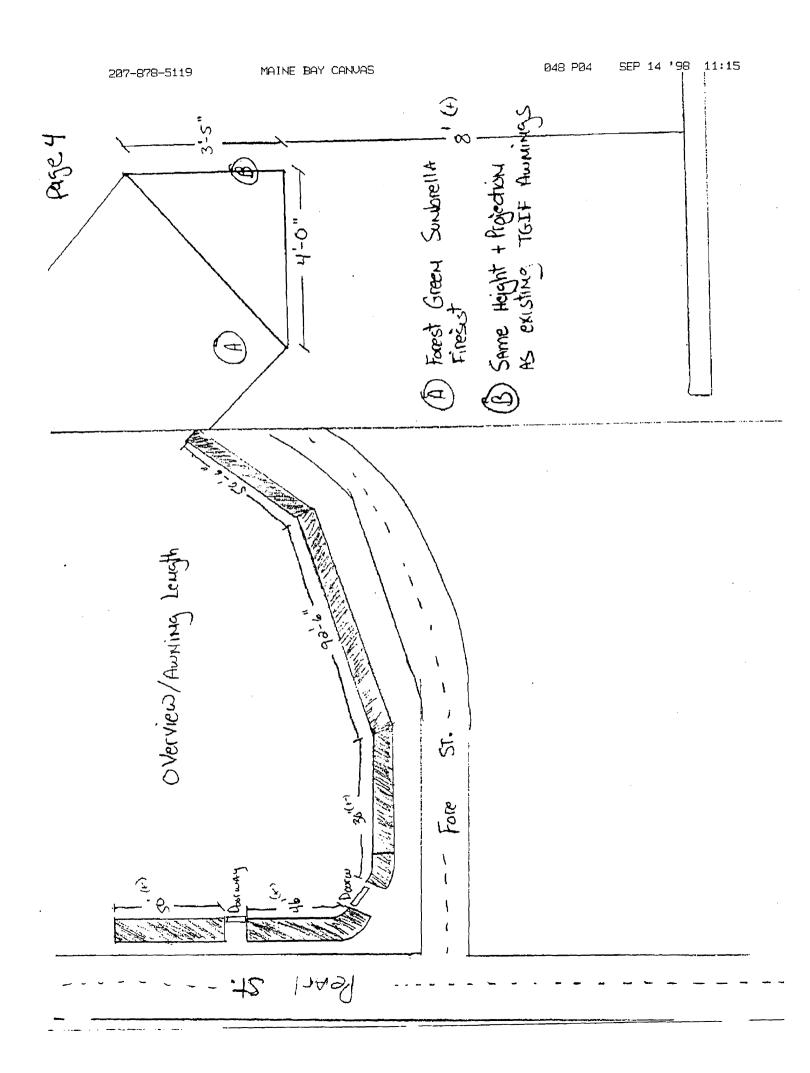

| SIGNAGE | PRE-APPL | ICATION |
|---------|----------|---------|
|---------|----------|---------|

PLEASE ANSWER ALL QUESTIONS ADDRESS: 25 Year tr00 ZONE: tel Partners OWNER: APPLICANT: / rook Inc. ASSESSOR NO. PLEASE CIRCLE APPROPRIATE ANSWER SINGLE TENANT LOT ? ( YES / NO MULTI-TENANT LOT? YES NO FREESTANDING SIGN? (ex. Pole Sign) YES NO > DIMENSIONS\_\_\_\_\_\_ HEIGHT\_ MORE THAN ONE SIGN? YES NO HEIGHT DIMENSIONS\_\_\_ - po per to Not back SIGN ATTACHED TO BLDG.? YES NO DIMENSIONS\_ MORE THAN ONE SIGN? YES NO DIMENSIONS\_ AWNING: YES NO IS AWNING BACKLIT? YES NO HEIGHT OFF SIDEWALK IS THERE ANY MESSAGE, TRADEMARK OR SYMBOL ON HTY Worden LIST ALL EXISTING SIGNAGE AND THEIR DIMENSIONS: Handcarved over 25 Pear entrance heer there \*\*\* TENANT BLDG. FRONTAGE (IN FEET); \*\*\* REOUTED INFORMATION ULDING 1 AREA FOR COMPUTATION CTION see attached

YOU SHALL PROVIDE: <u>A SITE SKETCH AND BUILDING SKETCH SHOWING EXACTLY WHERE</u> <u>EXISTING AND NEW SIGNAGE IS LOCATED MUST BE PROVIDED. SKETCHES</u> <u>AND/OR PICTURES OF PROPOSED ARE ALSO REOUIRED.</u> SIGNATURE OF APPLICANT: <u>Mana</u> <u>Mana</u> <u>Man</u> <u>DATE:</u> <u>DATE:</u>