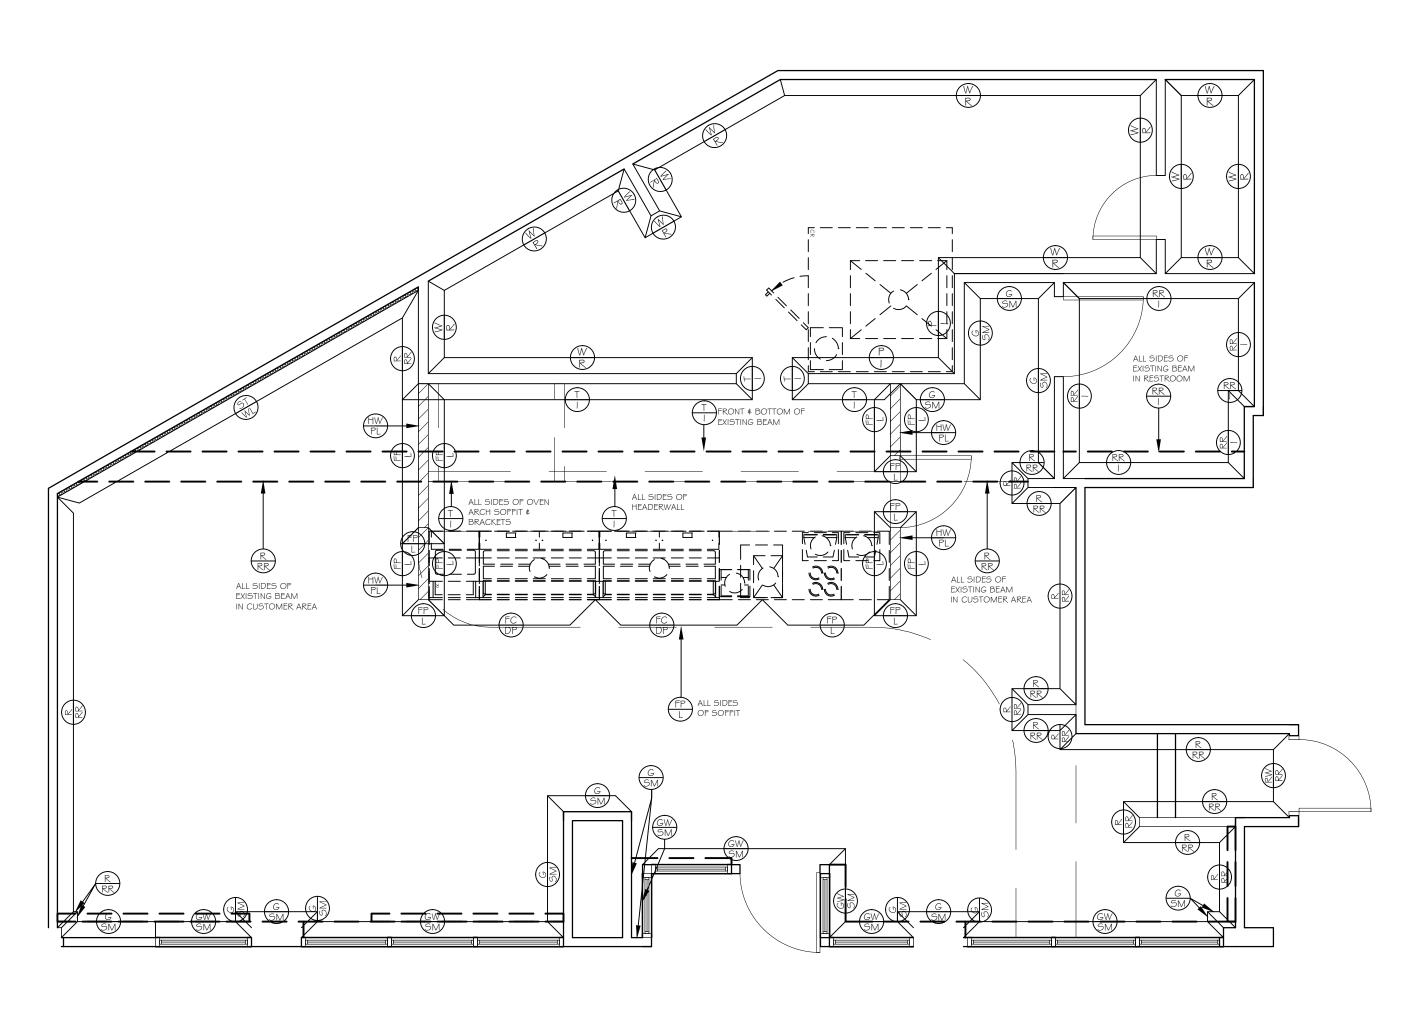

|
| SULLIN SULLENIE                           | I CONF                                |                 | i 1          | LINE OF THE PART OF THE PART OF THE PART OF THE DID NOT A SECOND A SECOND ASSESSMENT OF THE BID NOT A SECOND OF THE BID NOT A SECOND OF THE BID NOT ASSESSMENT OF THE BID NOT |





| SYMBOL        | DESCRIPTION                                     | MANUFACTURER        | SUPPLY              | INST. | NOTES:                                                                                                                                                                  |
|---------------|-------------------------------------------------|---------------------|---------------------|-------|-------------------------------------------------------------------------------------------------------------------------------------------------------------------------|
| G             | GREEN WALLCOVERING                              | SUNGLO FABRICS      | D.A.I.              | G.C.  | VINYL WALLCOVERING ABOVE CHAIR RAIL