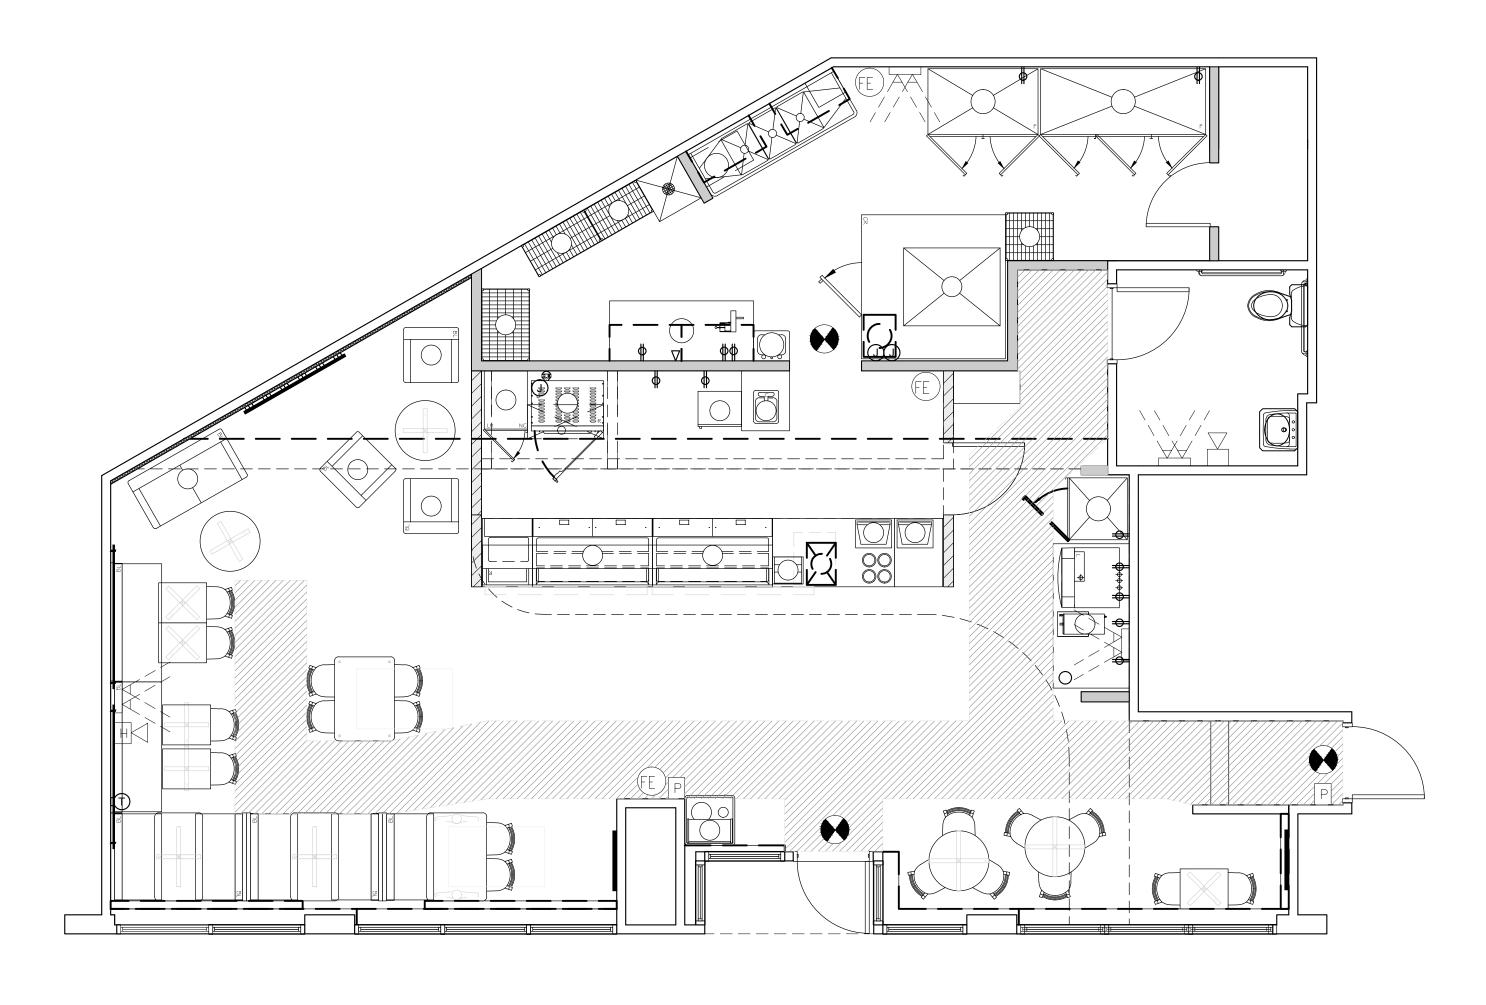

P PULL STATION

HORN STROBE

STROBE 1 EXIT DOOR TAG

NEW LOCATION

GENERAL NOTES:

- CEILING HEIGHT IS 10'-0". - ELECTRICAL OUTLET HEIGHTS MEASURED TO BOTTOM OF BOX. - ONE ELECTRICAL JUNCTION BOX TO BE LOCATED IN CEILING

2

Layout drawings are based on plans provided by Subway Corporate. Equipment layout drawings are based on plans provided by Subway Corporate. Floor and wall finish drawings are based on plans provided by Subway Corporate.

Ceiling and Ceiling Fixture plans are based on plans provided by Subway Corporate.