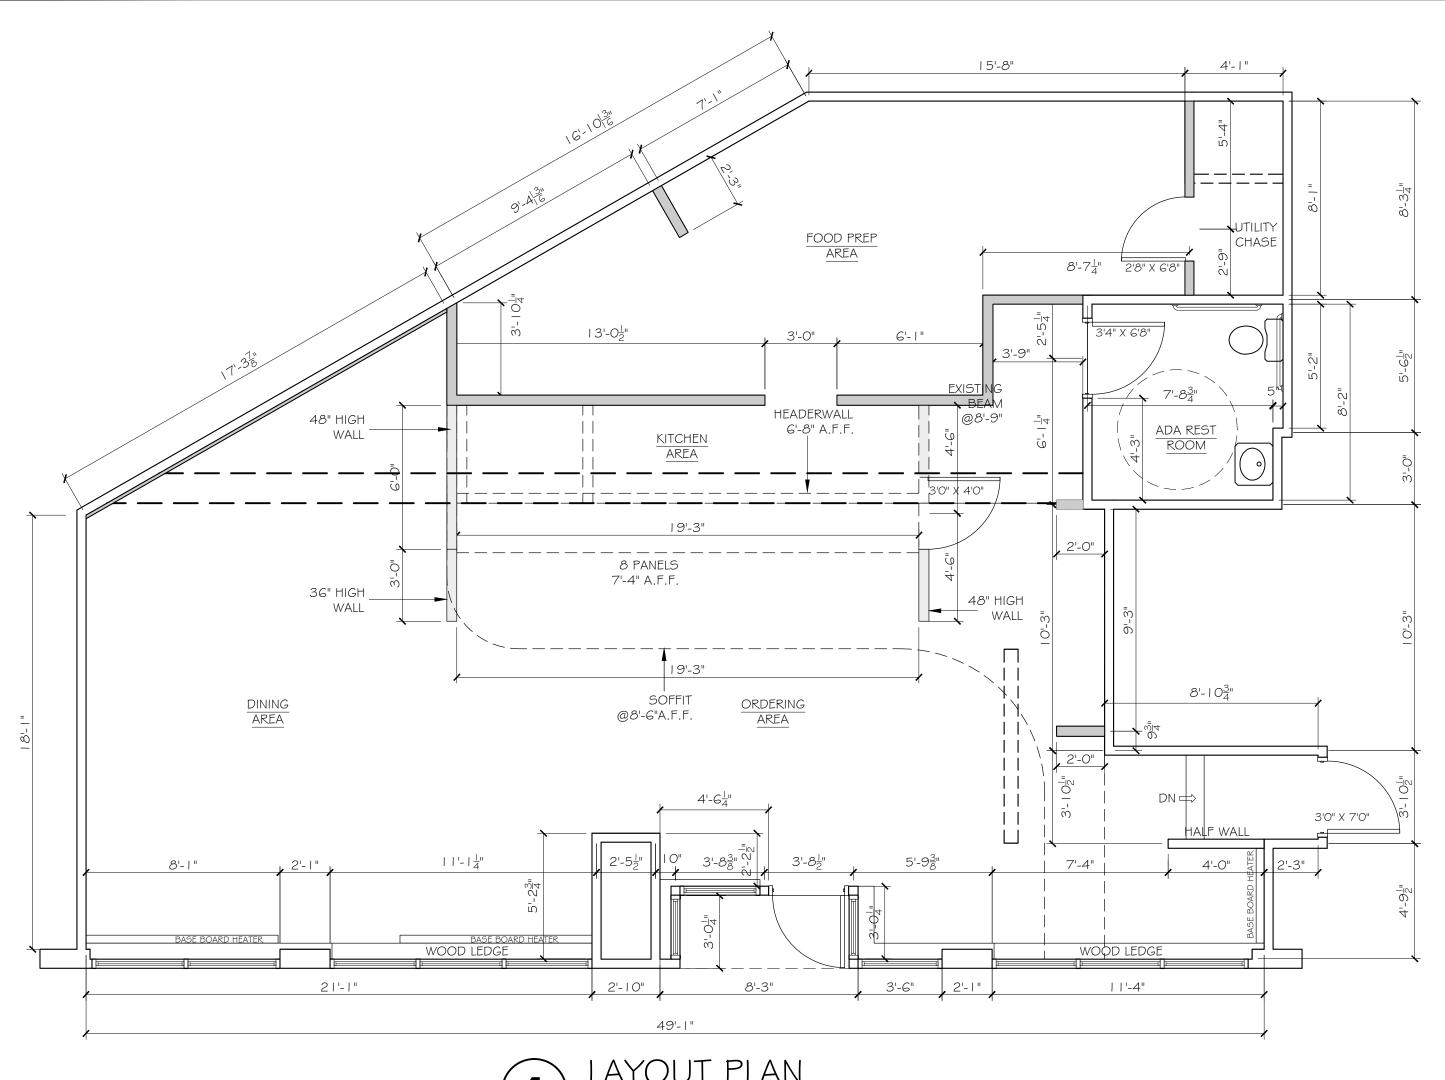

WALLS TO BE REMOVED

> NEW FULL HEIGHT WALLS

NEW HALF HEIGHT WALLS

Unrated Wall Assembly

Gypsum Board, Wood Studs, Insulation (where shown)

- I. One layer  $\frac{5}{8}$ " Type "x" gypsum board applied parallel to resilient channels I" Types S drywall screws 12" O.C. @ intermediate furring channels and 6" O.C. @ ends.
- 2. Roxul "Comfort Batts" 3-1/2" thick R=15. (where shown)
- 3. 2X4 wood studs @ 16" O.C.

2

Layout drawings are based on plans provided by Subway Corporate. Equipment layout drawings are based on plans provided by Subway Corporate. Floor and wall finish drawings are based on plans provided by Subway Corporate.