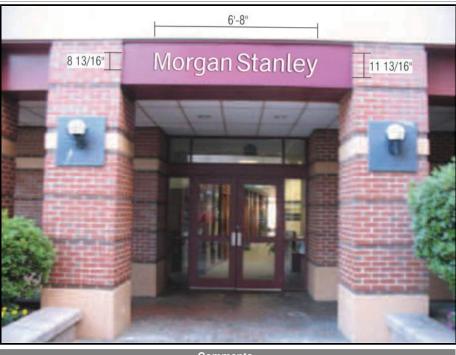

## E02

INVENTORY

RECOMMENDATION

| 1 | Sign Text          |      |                   |       |  |  |  |  |
|---|--------------------|------|-------------------|-------|--|--|--|--|
| ı | Morgan Stanley     |      |                   |       |  |  |  |  |
|   | Existing Sign Type |      |                   |       |  |  |  |  |
| ı | Wall Sign          |      |                   |       |  |  |  |  |
| ı | Height             | Wie  | dth               | Depth |  |  |  |  |
| ı | 1'-9"              | 9'-4 |                   | 9"    |  |  |  |  |
|   | Letter Height      |      | OAH Above Grade   |       |  |  |  |  |
|   | 9"                 |      | N/A               |       |  |  |  |  |
| 1 | Sign Material      |      | Mount             |       |  |  |  |  |
|   | Aluminum           |      | Flush-Wall        |       |  |  |  |  |
| 3 | Face Type          |      | Face Material     |       |  |  |  |  |
| ì | Routed             |      | Plex              |       |  |  |  |  |
| ŝ | Retainer Type      |      | Retainer Size     |       |  |  |  |  |
| 9 | N/A                |      | N/A               |       |  |  |  |  |
| ř | V.O Height         |      | V.O. Width        |       |  |  |  |  |
| ē | N/A                |      | N/A               |       |  |  |  |  |
| ì | Surface Color      |      | Surface Material  |       |  |  |  |  |
| Ġ | N/A                |      | N/A               |       |  |  |  |  |
|   | Available Height   |      | Available Width   |       |  |  |  |  |
|   | 1'-9"              |      | 9'-4 1/2"         |       |  |  |  |  |
| ě | Double Faced       |      | Illumination Type |       |  |  |  |  |
| ì |                    |      | Internal          |       |  |  |  |  |

Comment

| Col | m | 111 | a | T | r |
|-----|---|-----|---|---|---|
|     |   |     |   |   |   |

Remove and dispose of existing face. Install new routed aluminum face painted to match existing color with white translucent plex backer panel in place of existing. Technical survey required.

| Proposed Action           |  |  |  |  |
|---------------------------|--|--|--|--|
| Remove and Install        |  |  |  |  |
| Proposed Sign Type        |  |  |  |  |
| Wall Sign                 |  |  |  |  |
| Sign ID                   |  |  |  |  |
| Routed Alum Face w/ White |  |  |  |  |
| Translucent Plex Backer   |  |  |  |  |
| Description               |  |  |  |  |
| See Comments              |  |  |  |  |
| Signage Text              |  |  |  |  |
| Morgan Stanley            |  |  |  |  |
| Wall Repair               |  |  |  |  |
| N/A                       |  |  |  |  |