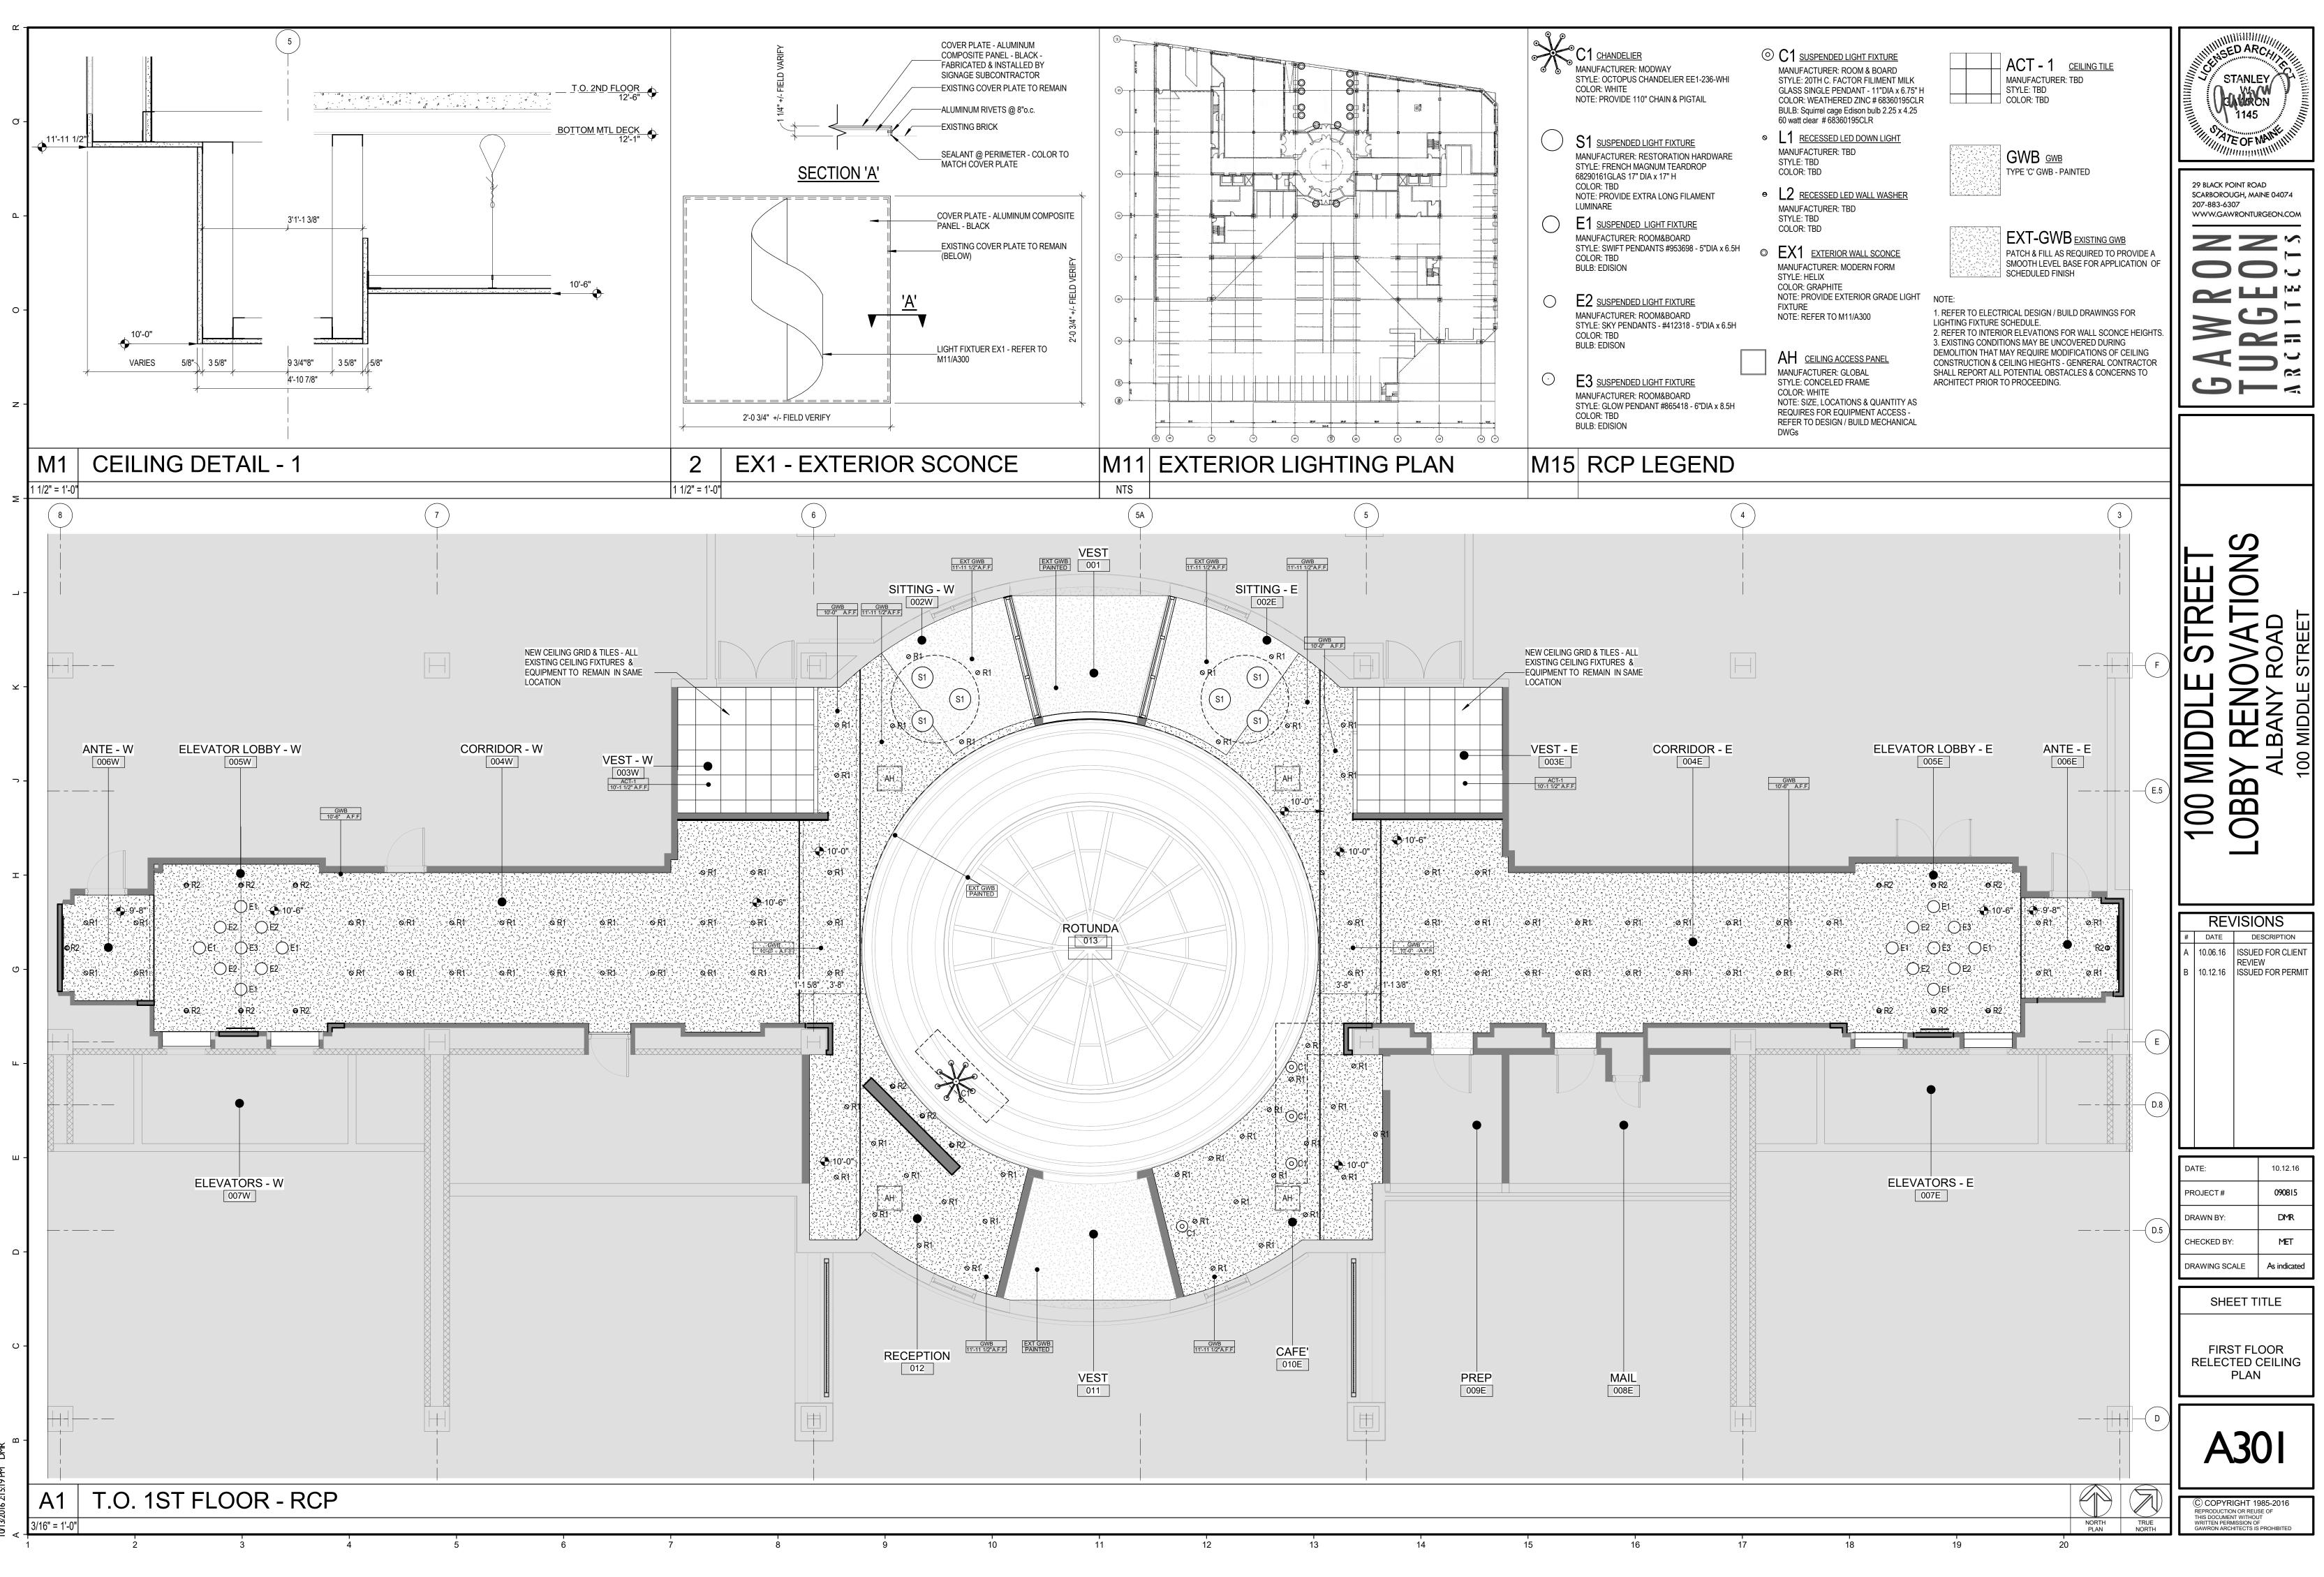

# LEGEND

Room name

101 (101)  $\langle 1 \rangle$ WINDOW TYPE EW6 ACT GWB DEMO LABEL COLUMN LINE LABEL A101 A101

ELEVATION

**PROJECT DIRECTORY** 

NA

FINISH GRADE

FLOOR

### ROOM LABEL

DOOR TAG

WALL TYPE

CEILING LABEL

**BUILDING ELEVATION** 

- BUILDING SECTION

- WALL SECTION

- DETAIL SECTION

INTERIOR ELEVATION