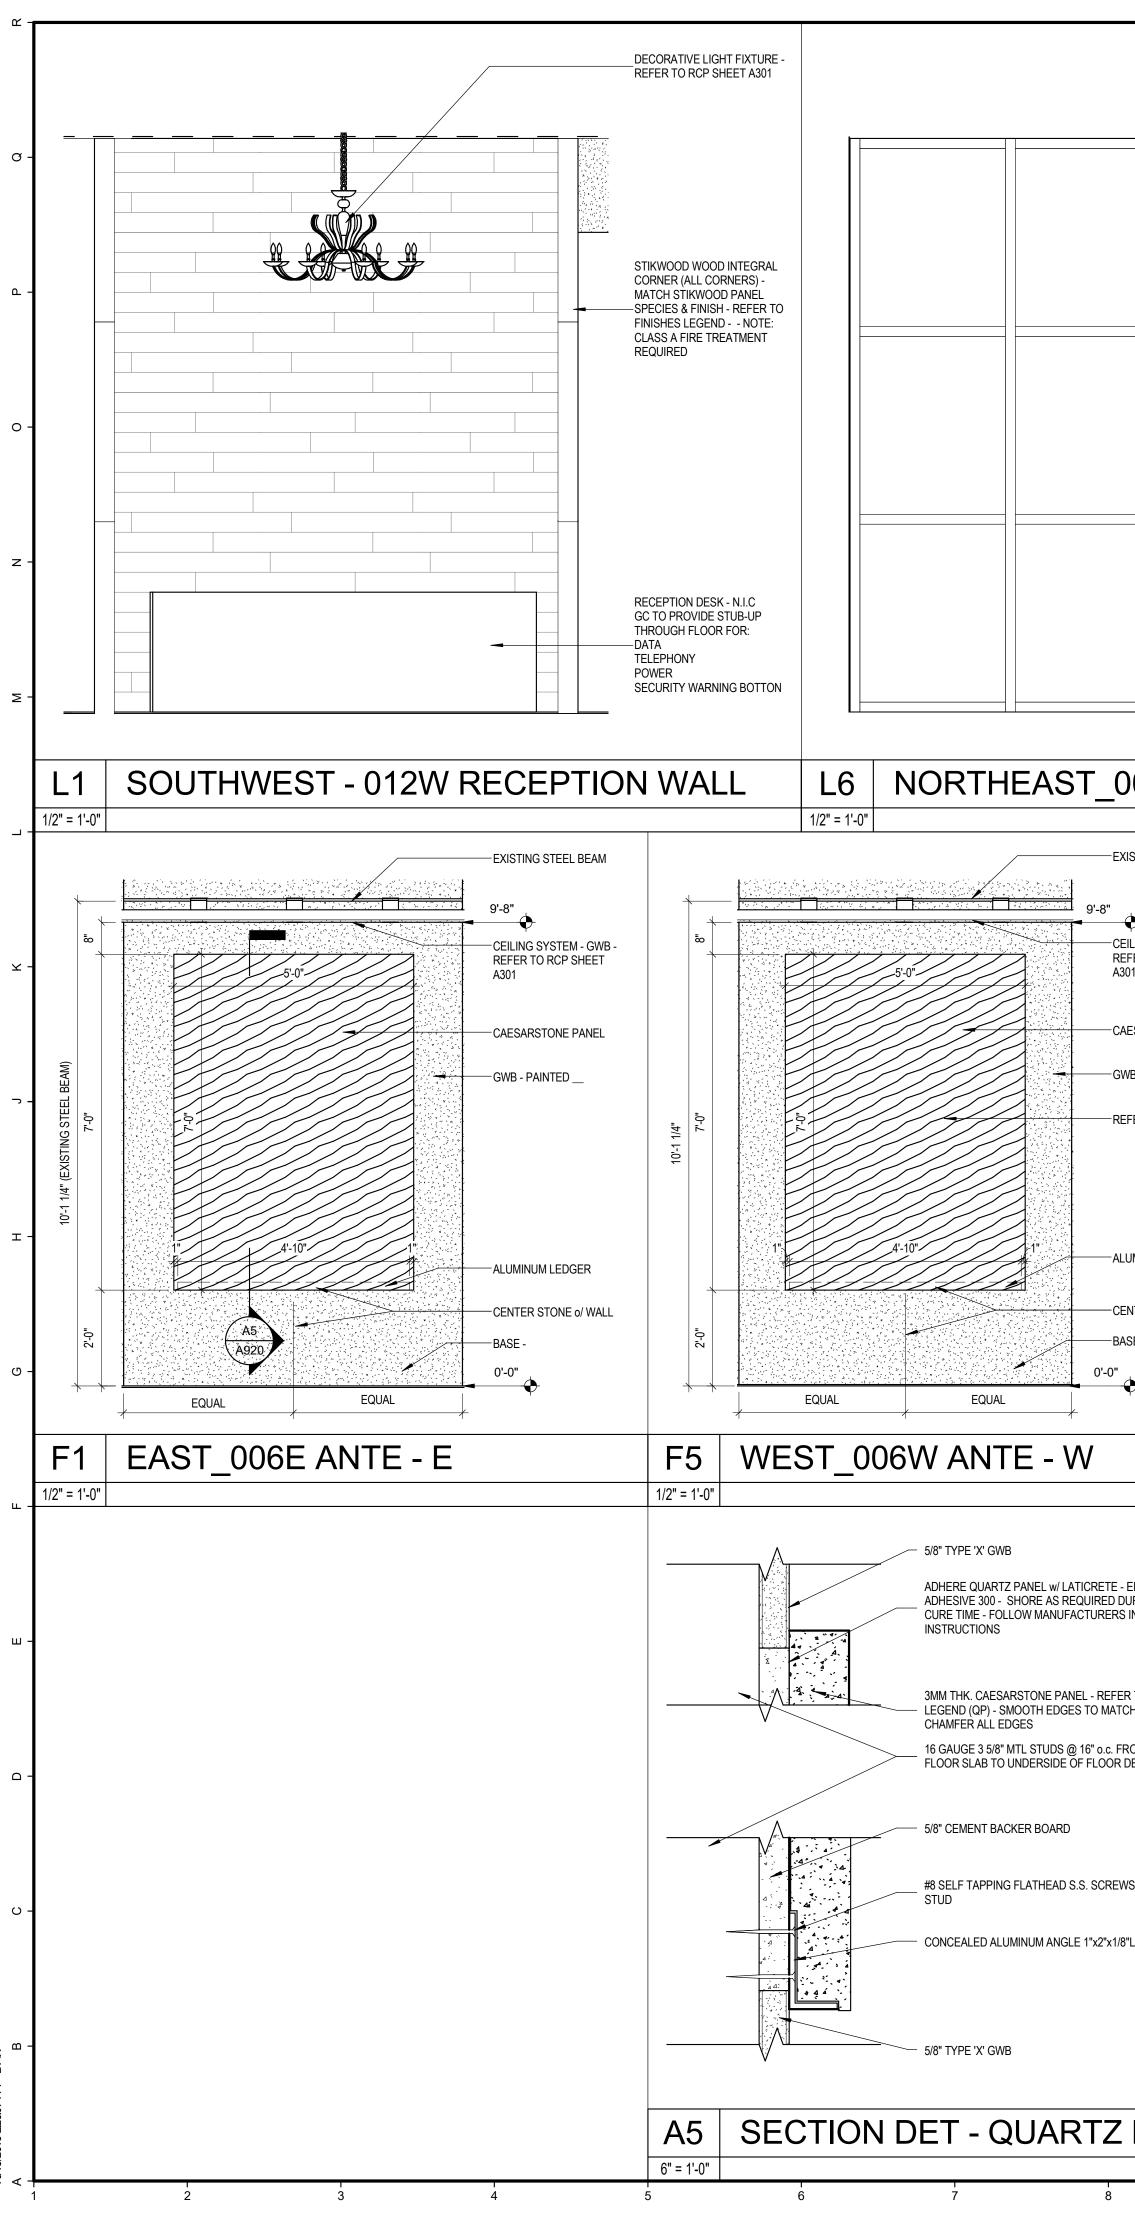

| PREFINISHED ALUMINUM<br>CURTAIN WALL SYSTEM-<br>COLOR: WHITE KAWNEER 100<br>UW WALL<br>TEMPER INSULATED GLAZING<br>- TYPICAL FOR ALL<br>GWB - PAINTED                                                                                                                                                                                                                                                                                                                                                                                                                                                                                                                                                                                                                                                                                                                                                                                                                                                                                                                                                                                                                                                                                                                                                                                                                                                                                                                                                                                                                                                                                                                                                                                                                                                                                                                                                                                                                                                                                                                                                                          | PREFINSHED ALUMINUM<br>CURTAIN WALL SYSTEM -<br>COLOR WINNEER 1600<br>LW WALL<br>REFINISH DOOR & TRANSOM -<br>REFER TO DOOR SCHEDULE<br>TEMPER INSULATED GLAZING<br>- TYPICAL FOR ALL<br>GWB - PAINTED                                                                                                                                                                                                                                                                                                                                                                                                                                                                                                                                                                                                                                                                                                                                                                                                                                                                                                                                                                                                                                                                                                                                                                                                                                                                                                                                                                                                                                                                                                                                                                                                                                                                                                                                                                                                                                                                                                                                                                                                                 | 29 BLACK POINT ROAD<br>SCARBOROUGH, MAINE 04074<br>207-883-6307<br>WWW.GAWRONTURGEON.COM                                                                                                                                                                                                                                                                                                                                                                                                                                                                                                                                                                                                                                                                                                                                                                                                                                                                                                                                                                                                                                                                                                                                                                                                                                                                                                                                                                                                                                                                                                                                                                                                                                                                                                                                                                                                                                                                                                                                                                     |
|--------------------------------------------------------------------------------------------------------------------------------------------------------------------------------------------------------------------------------------------------------------------------------------------------------------------------------------------------------------------------------------------------------------------------------------------------------------------------------------------------------------------------------------------------------------------------------------------------------------------------------------------------------------------------------------------------------------------------------------------------------------------------------------------------------------------------------------------------------------------------------------------------------------------------------------------------------------------------------------------------------------------------------------------------------------------------------------------------------------------------------------------------------------------------------------------------------------------------------------------------------------------------------------------------------------------------------------------------------------------------------------------------------------------------------------------------------------------------------------------------------------------------------------------------------------------------------------------------------------------------------------------------------------------------------------------------------------------------------------------------------------------------------------------------------------------------------------------------------------------------------------------------------------------------------------------------------------------------------------------------------------------------------------------------------------------------------------------------------------------------------|------------------------------------------------------------------------------------------------------------------------------------------------------------------------------------------------------------------------------------------------------------------------------------------------------------------------------------------------------------------------------------------------------------------------------------------------------------------------------------------------------------------------------------------------------------------------------------------------------------------------------------------------------------------------------------------------------------------------------------------------------------------------------------------------------------------------------------------------------------------------------------------------------------------------------------------------------------------------------------------------------------------------------------------------------------------------------------------------------------------------------------------------------------------------------------------------------------------------------------------------------------------------------------------------------------------------------------------------------------------------------------------------------------------------------------------------------------------------------------------------------------------------------------------------------------------------------------------------------------------------------------------------------------------------------------------------------------------------------------------------------------------------------------------------------------------------------------------------------------------------------------------------------------------------------------------------------------------------------------------------------------------------------------------------------------------------------------------------------------------------------------------------------------------------------------------------------------------------|--------------------------------------------------------------------------------------------------------------------------------------------------------------------------------------------------------------------------------------------------------------------------------------------------------------------------------------------------------------------------------------------------------------------------------------------------------------------------------------------------------------------------------------------------------------------------------------------------------------------------------------------------------------------------------------------------------------------------------------------------------------------------------------------------------------------------------------------------------------------------------------------------------------------------------------------------------------------------------------------------------------------------------------------------------------------------------------------------------------------------------------------------------------------------------------------------------------------------------------------------------------------------------------------------------------------------------------------------------------------------------------------------------------------------------------------------------------------------------------------------------------------------------------------------------------------------------------------------------------------------------------------------------------------------------------------------------------------------------------------------------------------------------------------------------------------------------------------------------------------------------------------------------------------------------------------------------------------------------------------------------------------------------------------------------------|
| DO2W SITTING - W L11 NORTH - 013 ROTUNDA                                                                                                                                                                                                                                                                                                                                                                                                                                                                                                                                                                                                                                                                                                                                                                                                                                                                                                                                                                                                                                                                                                                                                                                                                                                                                                                                                                                                                                                                                                                                                                                                                                                                                                                                                                                                                                                                                                                                                                                                                                                                                       | FLOOR BASE - TBD<br>FLOOR BASE - TBD<br>L16 NORTHWEST_002E SITTING - E                                                                                                                                                                                                                                                                                                                                                                                                                                                                                                                                                                                                                                                                                                                                                                                                                                                                                                                                                                                                                                                                                                                                                                                                                                                                                                                                                                                                                                                                                                                                                                                                                                                                                                                                                                                                                                                                                                                                                                                                                                                                                                                                                 | ONS                                                                                                                                                                                                                                                                                                                                                                                                                                                                                                                                                                                                                                                                                                                                                                                                                                                                                                                                                                                                                                                                                                                                                                                                                                                                                                                                                                                                                                                                                                                                                                                                                                                                                                                                                                                                                                                                                                                                                                                                                                                          |
| INSTING STEEL BEAM                                                                                                                                                                                                                                                                                                                                                                                                                                                                                                                                                                                                                                                                                                                                                                                                                                                                                                                                                                                                                                                                                                                                                                                                                                                                                                                                                                                                                                                                                                                                                                                                                                                                                                                                                                                                                                                                                                                                                                                                                                                                                                             | SUSPENDED LIGHT FIXTURES - REFER<br>TO REFLICED CELING PLAN-<br>TO REFLICED CELING PLAN-<br>TO REFLICE CELING PLAN-<br>TO BE DETERMINED IN THE FIELD<br>OWB - PAINTED<br>LED DIRECTORY - PROVIDE SERVICES<br>AS PROVINEED - OWNER TO PROVIDE<br>DIRECTORY<br>ELEVATOR DOOR, FRAME & CAB<br>REMOVATIONS BY ELEVATOR<br>CONTRACT - G.C. TO COORDINATE<br>ALL REQUIREMENTS WIELEVATOR<br>CONTRACTOR<br>ELEVATOR CALL BY ELEVATOR<br>CONTRACTOR<br>ELEVATOR CALL BY ELEVATOR<br>CONTRACTOR<br>ELEVATOR CALL BY ELEVATOR<br>CONTRACTOR<br>HEREONERS SERVICES<br>- ALL REQUIREMENTS WIELEVATOR<br>CONTRACTOR<br>- ELEVATOR CALL BY ELEVATOR<br>CONTRACTOR<br>- ELEVATOR BY ELEVATOR<br>- CONTRACTOR<br>- ELEVATOR BALE - TED | Align       Didentities         Image: Stress of the stress of |
| F9       NORTH_005E ELEVATOR LOBBY - E         1/2" = 1'-0"                                                                                                                                                                                                                                                                                                                                                                                                                                                                                                                                                                                                                                                                                                                                                                                                                                                                                                                                                                                                                                                                                                                                                                                                                                                                                                                                                                                                                                                                                                                                                                                                                                                                                                                                                                                                                                                                                                                                                                                                                                                                    | F15       SOUTH_005E ELEVATOR LOBBY - E         1/2" = 1'-0"                                                                                                                                                                                                                                                                                                                                                                                                                                                                                                                                                                                                                                                                                                                                                                                                                                                                                                                                                                                                                                                                                                                                                                                                                                                                                                                                                                                                                                                                                                                                                                                                                                                                                                                                                                                                                                                                                                                                                                                                                                                                                                                                                           |                                                                                                                                                                                                                                                                                                                                                                                                                                                                                                                                                                                                                                                                                                                                                                                                                                                                                                                                                                                                                                                                                                                                                                                                                                                                                                                                                                                                                                                                                                                                                                                                                                                                                                                                                                                                                                                                                                                                                                                                                                                              |
| INSTALLATION INSTA | SUSPENDED LIGHT FIXTURES - REFER<br>TO REFLECTO CELING PLAN<br>HEIGHT SUSPENDED ABOVE FLOOR<br>TO BE DETERMINED IN THE FIELD<br>GWB - PAINTED<br>LED DIRECTORY - PROVIDE SERVICES<br>AS REQUIRED - OWNER TO PROVIDE<br>DIRECTORY<br>ELEVATOR DOOR, FRAME & CAB<br>RENOVATIONS BY ELEVATOR<br>CONTRACT OR UNDER SEPARATE<br>CONTRACT 0. C. TO COORDINATE<br>ALL REQUIREMENTS WELEVATOR<br>CONTRACT OR<br>UNDER SEPARATE<br>CONTRACT 0. C. TO COORDINATE<br>ALL REQUIREMENTS WELEVATOR<br>CONTRACT OR<br>CONTRACT OR<br>CONTRACT OR<br>CONTRACT OR<br>CONTRACT OR<br>CONTRACT OR<br>CONTRACT OR<br>CONTRACTOR<br>HELEVATOR CALL BY ELEVATOR<br>CONTRACTOR<br>HELEVATOR CALL BY ELEVATOR<br>CONTRACTOR<br>FLOOR BASE - TBD                                                                                                                                                                                                                                                                                                                                                                                                                                                                                                                                                                                                                                                                                                                                                                                                                                                                                                                                                                                                                                                                                                                                                                                                                                                                                                                                                                                                                                                                                                | DATE: 10.12.16<br>PROJECT # 090815<br>DRAWN BY: DMR<br>CHECKED BY: MET<br>DRAWING SCALE As indicated<br>SHEET TITLE<br>INTERIOR<br>ELEVATIONS                                                                                                                                                                                                                                                                                                                                                                                                                                                                                                                                                                                                                                                                                                                                                                                                                                                                                                                                                                                                                                                                                                                                                                                                                                                                                                                                                                                                                                                                                                                                                                                                                                                                                                                                                                                                                                                                                                                |
| PANEL       A9       NORTH_005W ELEVATOR LOBBY - W         1/2" = 1'-0"       1/2" = 1'-0"         9       10       11       12       13       14                                                                                                                                                                                                                                                                                                                                                                                                                                                                                                                                                                                                                                                                                                                                                                                                                                                                                                                                                                                                                                                                                                                                                                                                                                                                                                                                                                                                                                                                                                                                                                                                                                                                                                                                                                                                                                                                                                                                                                              | A15       SOUTH_005W ELEVATOR LOBBY - W         1/2" = 1'-0"       16         15       16         16       17         18       19         20                                                                                                                                                                                                                                                                                                                                                                                                                                                                                                                                                                                                                                                                                                                                                                                                                                                                                                                                                                                                                                                                                                                                                                                                                                                                                                                                                                                                                                                                                                                                                                                                                                                                                                                                                                                                                                                                                                                                                                                                                                                                           | © COPYRIGHT 1985-2016<br>REPRODUCTION OR REUSE OF<br>THIS DOCUMENT WITHOUT<br>WRITTEN PERMISSION OF<br>GAWRON ARCHITECTS IS PROHIBITED                                                                                                                                                                                                                                                                                                                                                                                                                                                                                                                                                                                                                                                                                                                                                                                                                                                                                                                                                                                                                                                                                                                                                                                                                                                                                                                                                                                                                                                                                                                                                                                                                                                                                                                                                                                                                                                                                                                       |