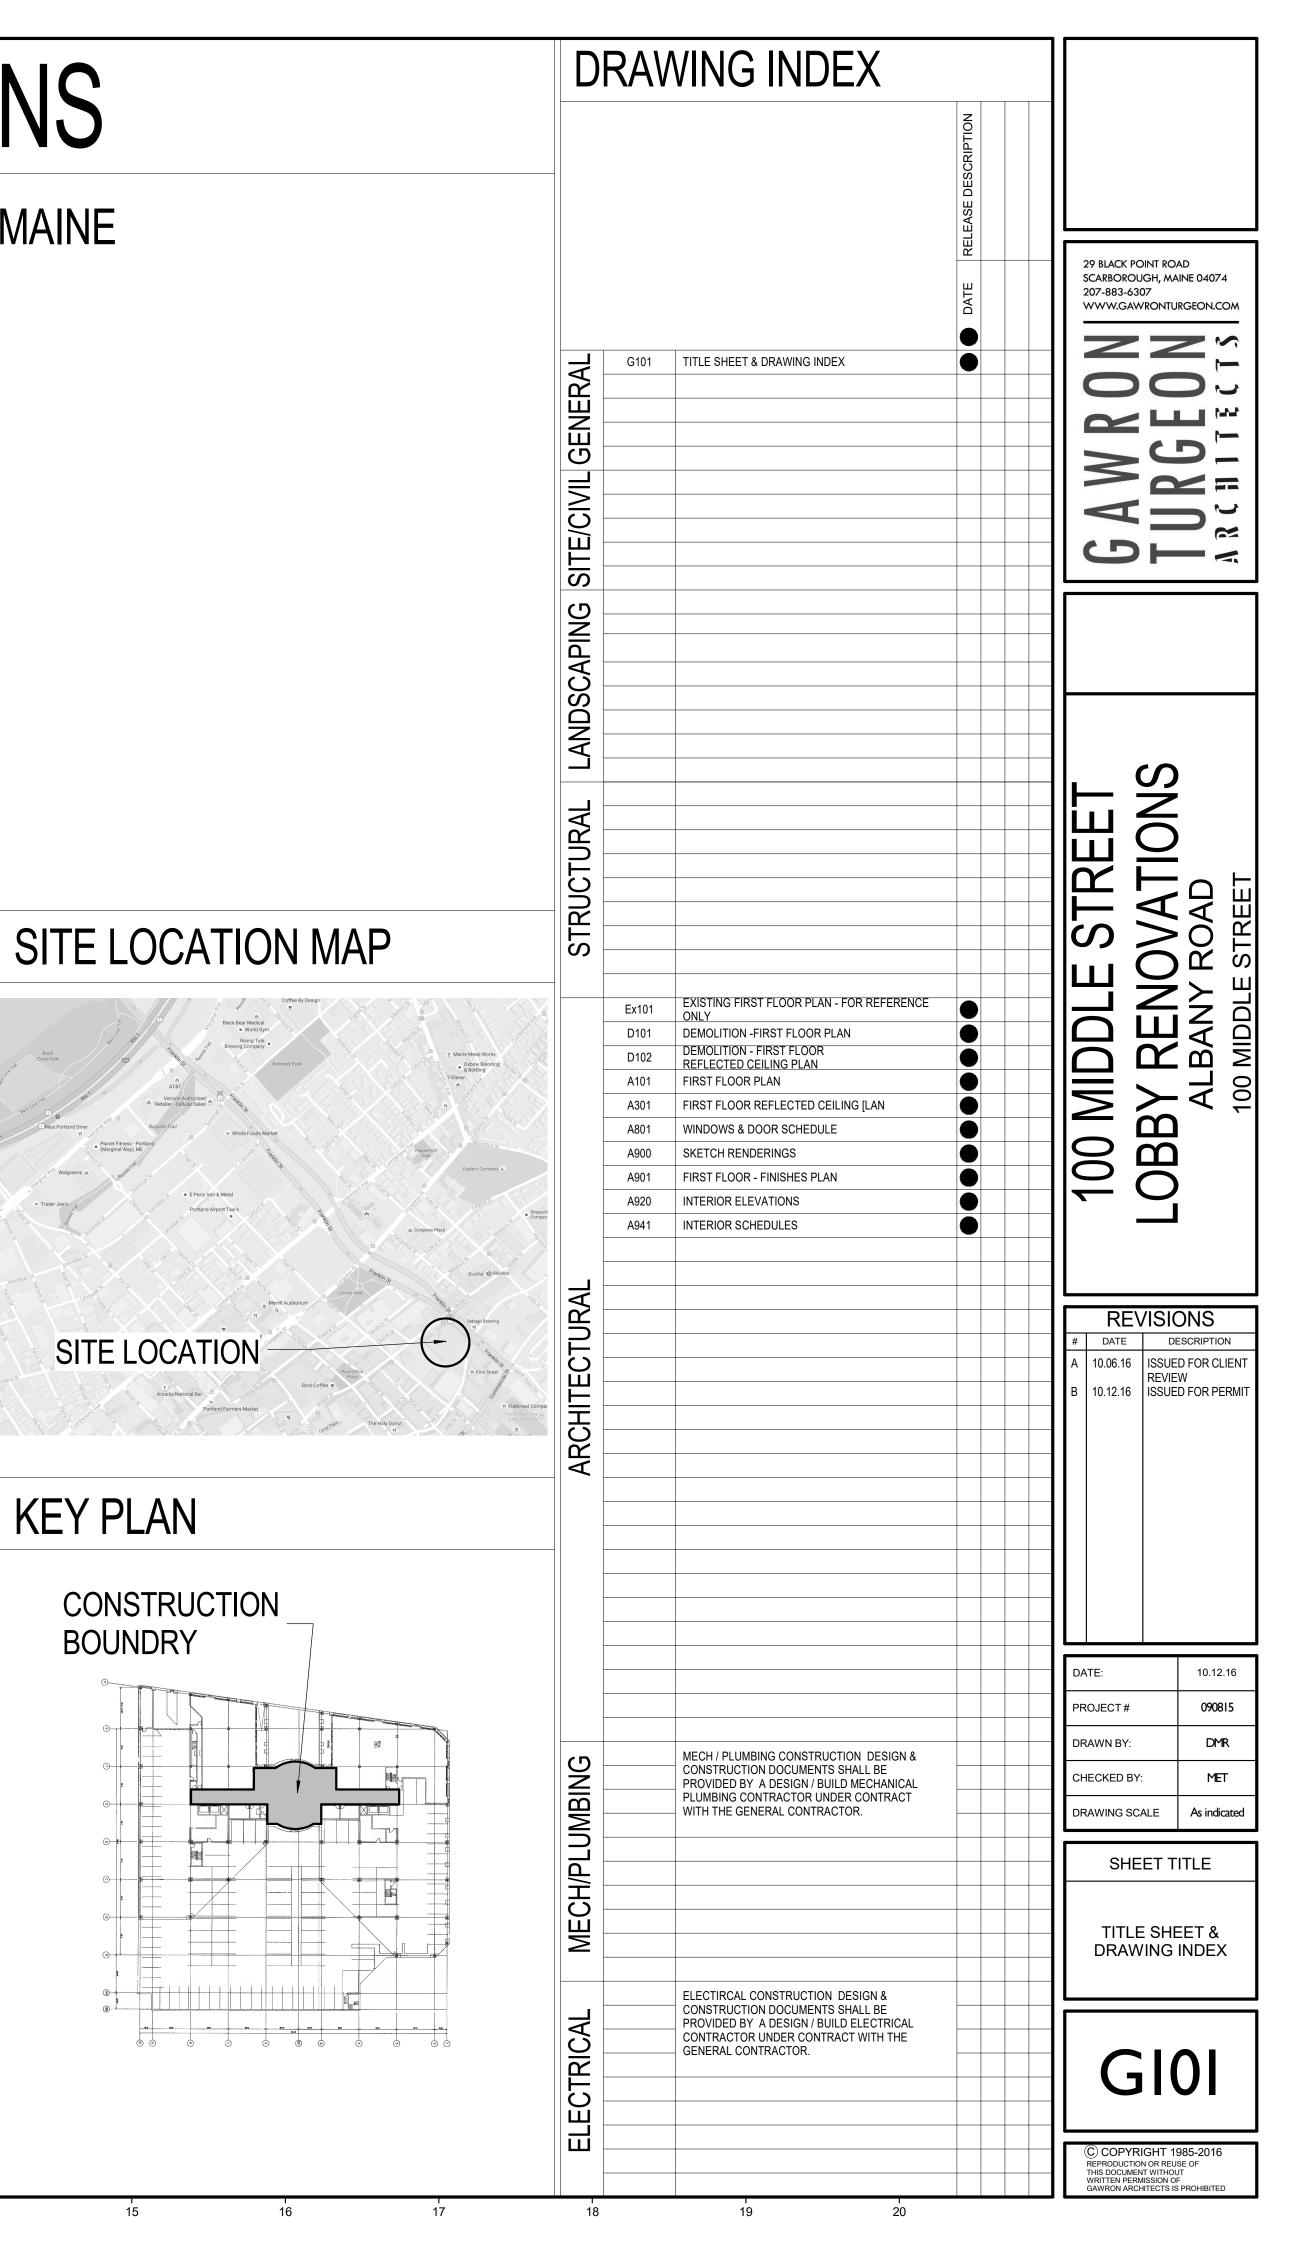

# **100 MIDDLE STREET LOBBY RENOVATIONS**

# **100 MIDDLE STREET**

# PORTLAND, MAINE