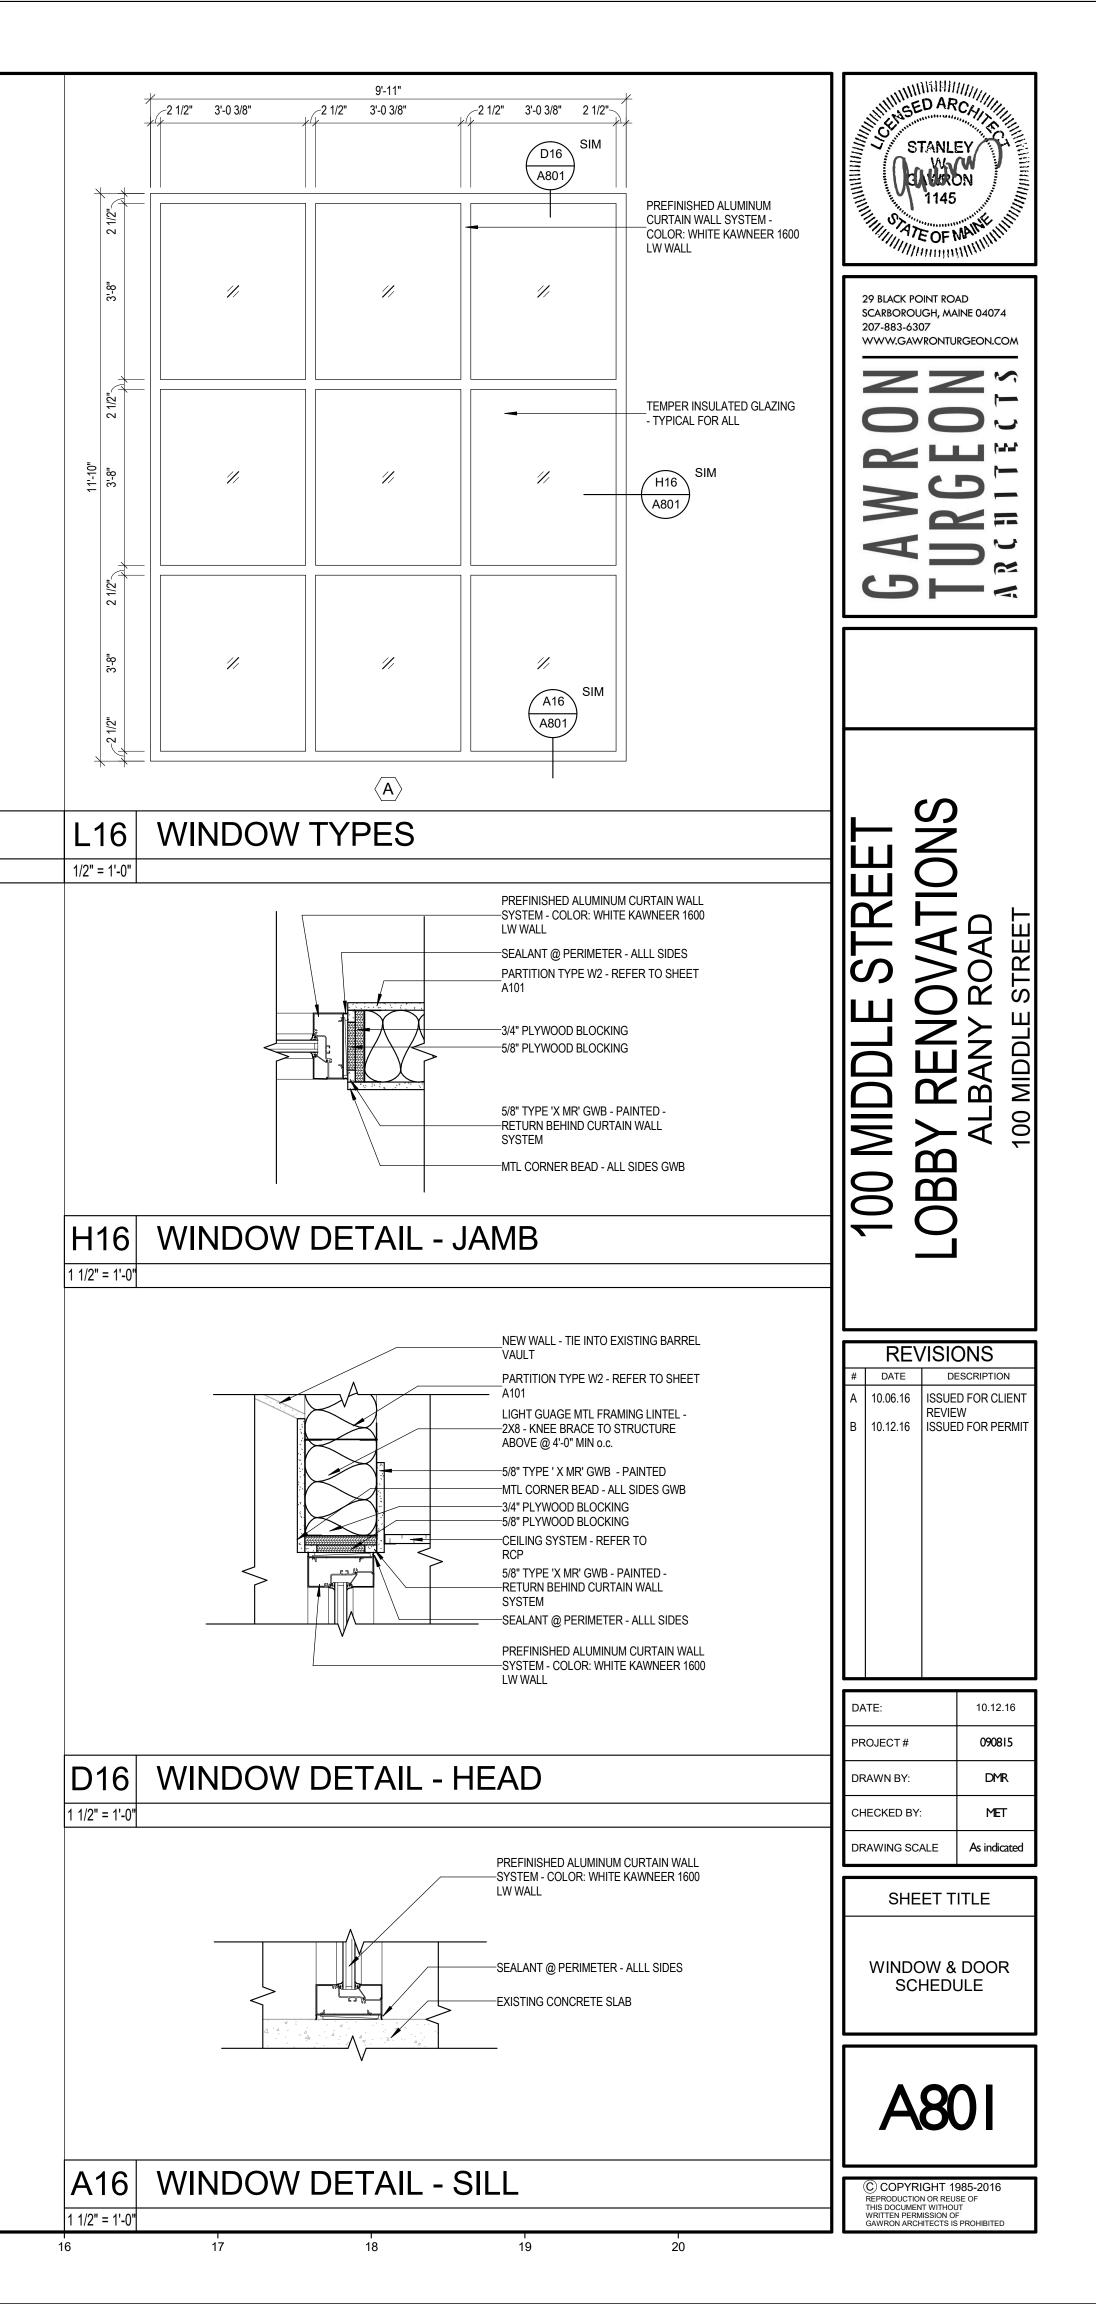

| PREFINISHED ALUMINUM<br>CURTAIN WALL SYSTEM-<br>COLOR: WHITE KAWNEER 100<br>UW WALL<br>TEMPER INSULATED GLAZING<br>- TYPICAL FOR ALL<br>GWB - PAINTED                                                                                                                                                                                                                                                                                                                                                                                                                                                                                                                                                                                                                                                                                                                                                                                                                                                                                                                                                                                                                                                                                                                                                                                                                                                                                                                                                                                                                                                                                                                                                                                                                                                                                                                                                                                                                                                                                                                                                                          | PREFINSHED ALUMINUM<br>CURTAIN WALL SYSTEM -<br>COLOR WINNEER 1600<br>LW WALL<br>REFINISH DOOR & TRANSOM -<br>REFER TO DOOR SCHEDULE<br>TEMPER INSULATED GLAZING<br>- TYPICAL FOR ALL<br>GWB - PAINTED                                                                                                                                                                                                                                                                                                                                                                                                                                                                                                                                                                                                                                                                                                                                                                                                                                                                                                                                                                                                                                                                                                                                                                                                                                                                                                                                                                                                                                                                                                                                                                                                                                                                                                                                                                                                                                                                                                                                                                                                                 | 29 BLACK POINT ROAD<br>SCARBOROUGH, MAINE 04074<br>207-883-6307<br>WWW.GAWRONTURGEON.COM                                                                                                                                                                                                                                                                                                                                                                                                                                                                                                                                                                                                                                                                                                                                                                                                                                                                                                                                                                                                                                                                                                                                                                                                                                                                                                                                                                                                                                                                                                                                                                                                                                                                                                                                                                                                                                                                                                                                                                     |
|--------------------------------------------------------------------------------------------------------------------------------------------------------------------------------------------------------------------------------------------------------------------------------------------------------------------------------------------------------------------------------------------------------------------------------------------------------------------------------------------------------------------------------------------------------------------------------------------------------------------------------------------------------------------------------------------------------------------------------------------------------------------------------------------------------------------------------------------------------------------------------------------------------------------------------------------------------------------------------------------------------------------------------------------------------------------------------------------------------------------------------------------------------------------------------------------------------------------------------------------------------------------------------------------------------------------------------------------------------------------------------------------------------------------------------------------------------------------------------------------------------------------------------------------------------------------------------------------------------------------------------------------------------------------------------------------------------------------------------------------------------------------------------------------------------------------------------------------------------------------------------------------------------------------------------------------------------------------------------------------------------------------------------------------------------------------------------------------------------------------------------|------------------------------------------------------------------------------------------------------------------------------------------------------------------------------------------------------------------------------------------------------------------------------------------------------------------------------------------------------------------------------------------------------------------------------------------------------------------------------------------------------------------------------------------------------------------------------------------------------------------------------------------------------------------------------------------------------------------------------------------------------------------------------------------------------------------------------------------------------------------------------------------------------------------------------------------------------------------------------------------------------------------------------------------------------------------------------------------------------------------------------------------------------------------------------------------------------------------------------------------------------------------------------------------------------------------------------------------------------------------------------------------------------------------------------------------------------------------------------------------------------------------------------------------------------------------------------------------------------------------------------------------------------------------------------------------------------------------------------------------------------------------------------------------------------------------------------------------------------------------------------------------------------------------------------------------------------------------------------------------------------------------------------------------------------------------------------------------------------------------------------------------------------------------------------------------------------------------------|--------------------------------------------------------------------------------------------------------------------------------------------------------------------------------------------------------------------------------------------------------------------------------------------------------------------------------------------------------------------------------------------------------------------------------------------------------------------------------------------------------------------------------------------------------------------------------------------------------------------------------------------------------------------------------------------------------------------------------------------------------------------------------------------------------------------------------------------------------------------------------------------------------------------------------------------------------------------------------------------------------------------------------------------------------------------------------------------------------------------------------------------------------------------------------------------------------------------------------------------------------------------------------------------------------------------------------------------------------------------------------------------------------------------------------------------------------------------------------------------------------------------------------------------------------------------------------------------------------------------------------------------------------------------------------------------------------------------------------------------------------------------------------------------------------------------------------------------------------------------------------------------------------------------------------------------------------------------------------------------------------------------------------------------------------------|
| DO2W SITTING - W L11 NORTH - 013 ROTUNDA                                                                                                                                                                                                                                                                                                                                                                                                                                                                                                                                                                                                                                                                                                                                                                                                                                                                                                                                                                                                                                                                                                                                                                                                                                                                                                                                                                                                                                                                                                                                                                                                                                                                                                                                                                                                                                                                                                                                                                                                                                                                                       | FLOOR BASE - TBD<br>FLOOR BASE - TBD<br>L16 NORTHWEST_002E SITTING - E                                                                                                                                                                                                                                                                                                                                                                                                                                                                                                                                                                                                                                                                                                                                                                                                                                                                                                                                                                                                                                                                                                                                                                                                                                                                                                                                                                                                                                                                                                                                                                                                                                                                                                                                                                                                                                                                                                                                                                                                                                                                                                                                                 | ONS                                                                                                                                                                                                                                                                                                                                                                                                                                                                                                                                                                                                                                                                                                                                                                                                                                                                                                                                                                                                                                                                                                                                                                                                                                                                                                                                                                                                                                                                                                                                                                                                                                                                                                                                                                                                                                                                                                                                                                                                                                                          |
| INSTING STEEL BEAM                                                                                                                                                                                                                                                                                                                                                                                                                                                                                                                                                                                                                                                                                                                                                                                                                                                                                                                                                                                                                                                                                                                                                                                                                                                                                                                                                                                                                                                                                                                                                                                                                                                                                                                                                                                                                                                                                                                                                                                                                                                                                                             | SUSPENDED LIGHT FIXTURES - REFER<br>TO REFLICED CELING PLAN-<br>TO REFLICED CELING PLAN-<br>TO REFLICE CELING PLAN-<br>TO BE DETERMINED IN THE FIELD<br>OWB - PAINTED<br>LED DIRECTORY - PROVIDE SERVICES<br>AS PROVINEED - OWNER TO PROVIDE<br>DIRECTORY<br>ELEVATOR DOOR, FRAME & CAB<br>REMOVATIONS BY ELEVATOR<br>CONTRACT - G.C. TO COORDINATE<br>ALL REQUIREMENTS WIELEVATOR<br>CONTRACTOR<br>ELEVATOR CALL BY ELEVATOR<br>CONTRACTOR<br>ELEVATOR CALL BY ELEVATOR<br>CONTRACTOR<br>ELEVATOR CALL BY ELEVATOR<br>CONTRACTOR<br>HEREONERS SERVICES<br>- ALL REQUIREMENTS WIELEVATOR<br>CONTRACTOR<br>- ELEVATOR CALL BY ELEVATOR<br>CONTRACTOR<br>- ELEVATOR BY ELEVATOR<br>- CONTRACTOR<br>- ELEVATOR BALE - TED | Align       Didentities         Image: Stress of the stress of |
| F9       NORTH_005E ELEVATOR LOBBY - E         1/2" = 1'-0"                                                                                                                                                                                                                                                                                                                                                                                                                                                                                                                                                                                                                                                                                                                                                                                                                                                                                                                                                                                                                                                                                                                                                                                                                                                                                                                                                                                                                                                                                                                                                                                                                                                                                                                                                                                                                                                                                                                                                                                                                                                                    | F15       SOUTH_005E ELEVATOR LOBBY - E         1/2" = 1'-0"                                                                                                                                                                                                                                                                                                                                                                                                                                                                                                                                                                                                                                                                                                                                                                                                                                                                                                                                                                                                                                                                                                                                                                                                                                                                                                                                                                                                                                                                                                                                                                                                                                                                                                                                                                                                                                                                                                                                                                                                                                                                                                                                                           |                                                                                                                                                                                                                                                                                                                                                                                                                                                                                                                                                                                                                                                                                                                                                                                                                                                                                                                                                                                                                                                                                                                                                                                                                                                                                                                                                                                                                                                                                                                                                                                                                                                                                                                                                                                                                                                                                                                                                                                                                                                              |
| INSTALLATION INSTA | SUSPENDED LIGHT FIXTURES - REFER<br>TO REFLECTO CELING PLAN<br>HEIGHT SUSPENDED ABOVE FLOOR<br>TO BE DETERMINED IN THE FIELD<br>GWB - PAINTED<br>LED DIRECTORY - PROVIDE SERVICES<br>AS REQUIRED - OWNER TO PROVIDE<br>DIRECTORY<br>ELEVATOR DOOR, FRAME & CAB<br>RENOVATIONS BY ELEVATOR<br>CONTRACT OR UNDER SEPARATE<br>CONTRACT 0. C. TO COORDINATE<br>ALL REQUIREMENTS WELEVATOR<br>CONTRACT OR<br>UNDER SEPARATE<br>CONTRACT 0. C. TO COORDINATE<br>ALL REQUIREMENTS WELEVATOR<br>CONTRACT OR<br>CONTRACT OR<br>CONTRACT OR<br>CONTRACT OR<br>CONTRACT OR<br>CONTRACT OR<br>CONTRACT OR<br>CONTRACTOR<br>HELEVATOR CALL BY ELEVATOR<br>CONTRACTOR<br>HELEVATOR CALL BY ELEVATOR<br>CONTRACTOR<br>FLOOR BASE - TBD                                                                                                                                                                                                                                                                                                                                                                                                                                                                                                                                                                                                                                                                                                                                                                                                                                                                                                                                                                                                                                                                                                                                                                                                                                                                                                                                                                                                                                                                                                | DATE: 10.12.16<br>PROJECT # 090815<br>DRAWN BY: DMR<br>CHECKED BY: MET<br>DRAWING SCALE As indicated<br>SHEET TITLE<br>INTERIOR<br>ELEVATIONS                                                                                                                                                                                                                                                                                                                                                                                                                                                                                                                                                                                                                                                                                                                                                                                                                                                                                                                                                                                                                                                                                                                                                                                                                                                                                                                                                                                                                                                                                                                                                                                                                                                                                                                                                                                                                                                                                                                |
| PANEL       A9       NORTH_005W ELEVATOR LOBBY - W         1/2" = 1'-0"       1/2" = 1'-0"         9       10       11       12       13       14                                                                                                                                                                                                                                                                                                                                                                                                                                                                                                                                                                                                                                                                                                                                                                                                                                                                                                                                                                                                                                                                                                                                                                                                                                                                                                                                                                                                                                                                                                                                                                                                                                                                                                                                                                                                                                                                                                                                                                              | A15       SOUTH_005W ELEVATOR LOBBY - W         1/2" = 1'-0"       16         15       16         16       17         18       19         20                                                                                                                                                                                                                                                                                                                                                                                                                                                                                                                                                                                                                                                                                                                                                                                                                                                                                                                                                                                                                                                                                                                                                                                                                                                                                                                                                                                                                                                                                                                                                                                                                                                                                                                                                                                                                                                                                                                                                                                                                                                                           | © COPYRIGHT 1985-2016<br>REPRODUCTION OR REUSE OF<br>THIS DOCUMENT WITHOUT<br>WRITTEN PERMISSION OF<br>GAWRON ARCHITECTS IS PROHIBITED                                                                                                                                                                                                                                                                                                                                                                                                                                                                                                                                                                                                                                                                                                                                                                                                                                                                                                                                                                                                                                                                                                                                                                                                                                                                                                                                                                                                                                                                                                                                                                                                                                                                                                                                                                                                                                                                                                                       |