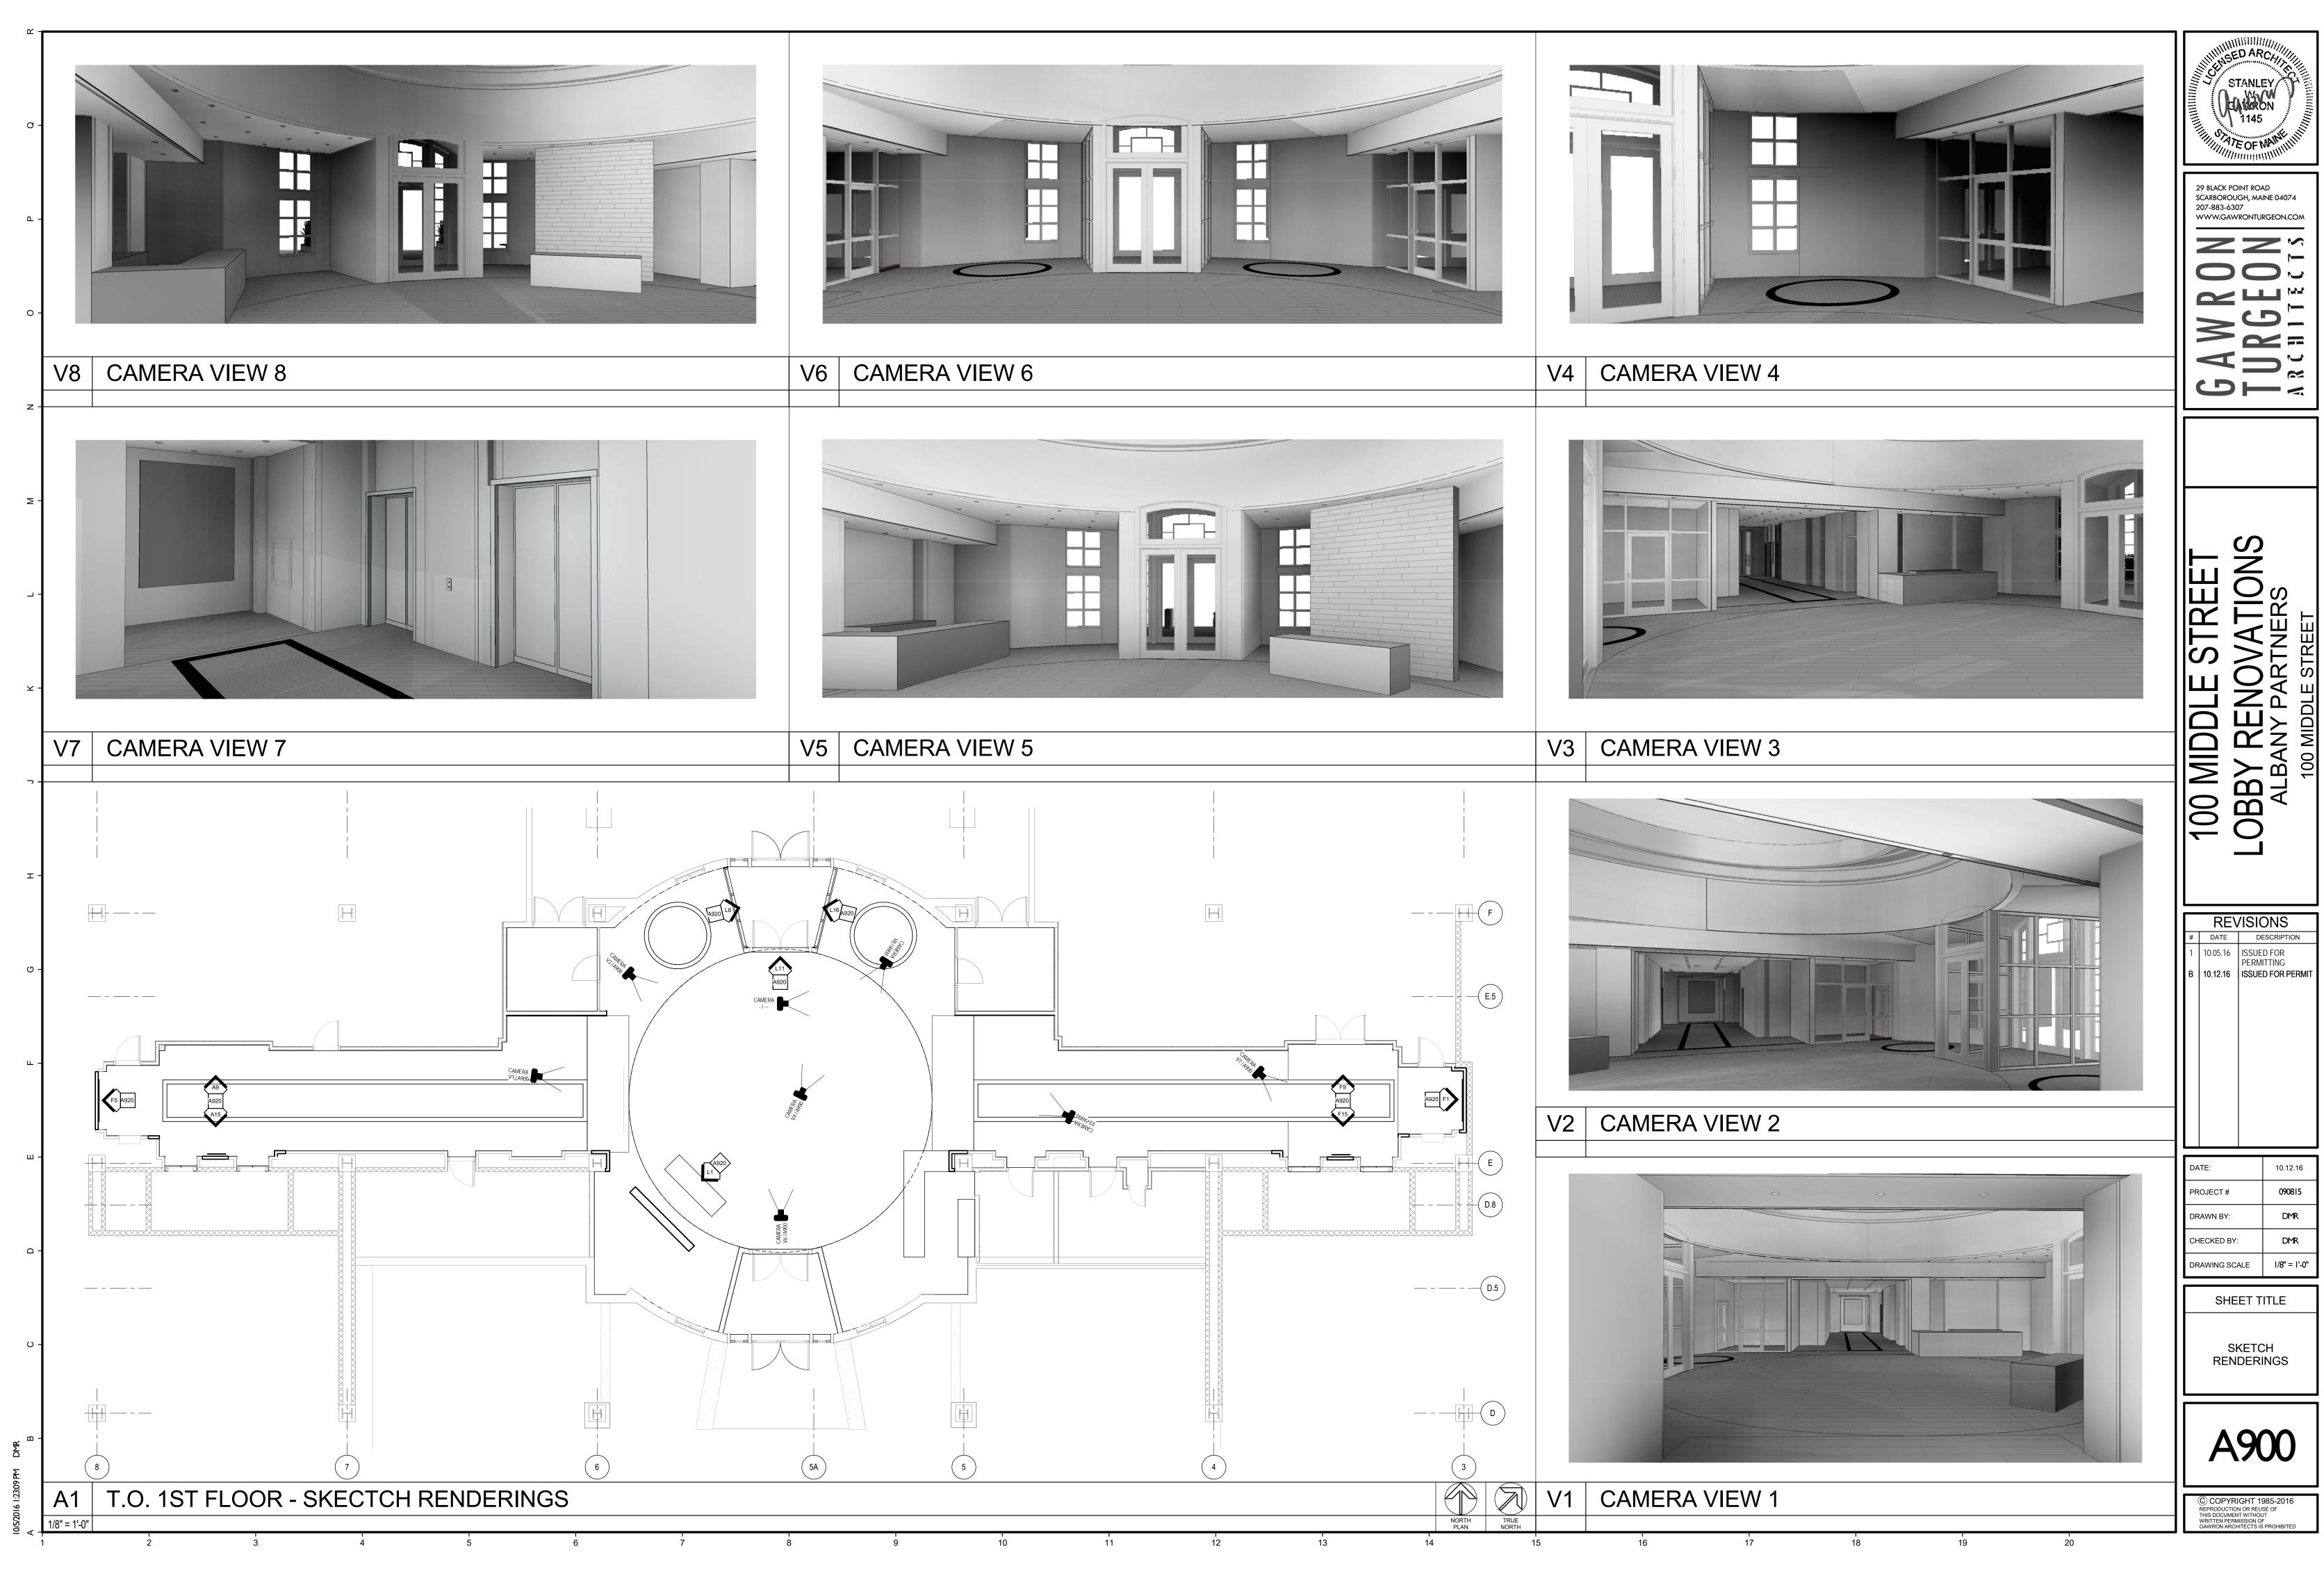

|                      |                         |                             |                       |                      |                 |              |                    |                             |                              |                            |               |                            |
|          |                         |                |                                                                                             |                      |                         |                             |                       |                      |                 |              |                    |                             |                              |                            |               |                            |









| PREFINISHED ALUMINUM<br>CURTAIN WALL SYSTEM-<br>COLOR: WHITE KAWNEER 100<br>UW WALL<br>TEMPER INSULATED GLAZING<br>- TYPICAL FOR ALL<br>GWB - PAINTED