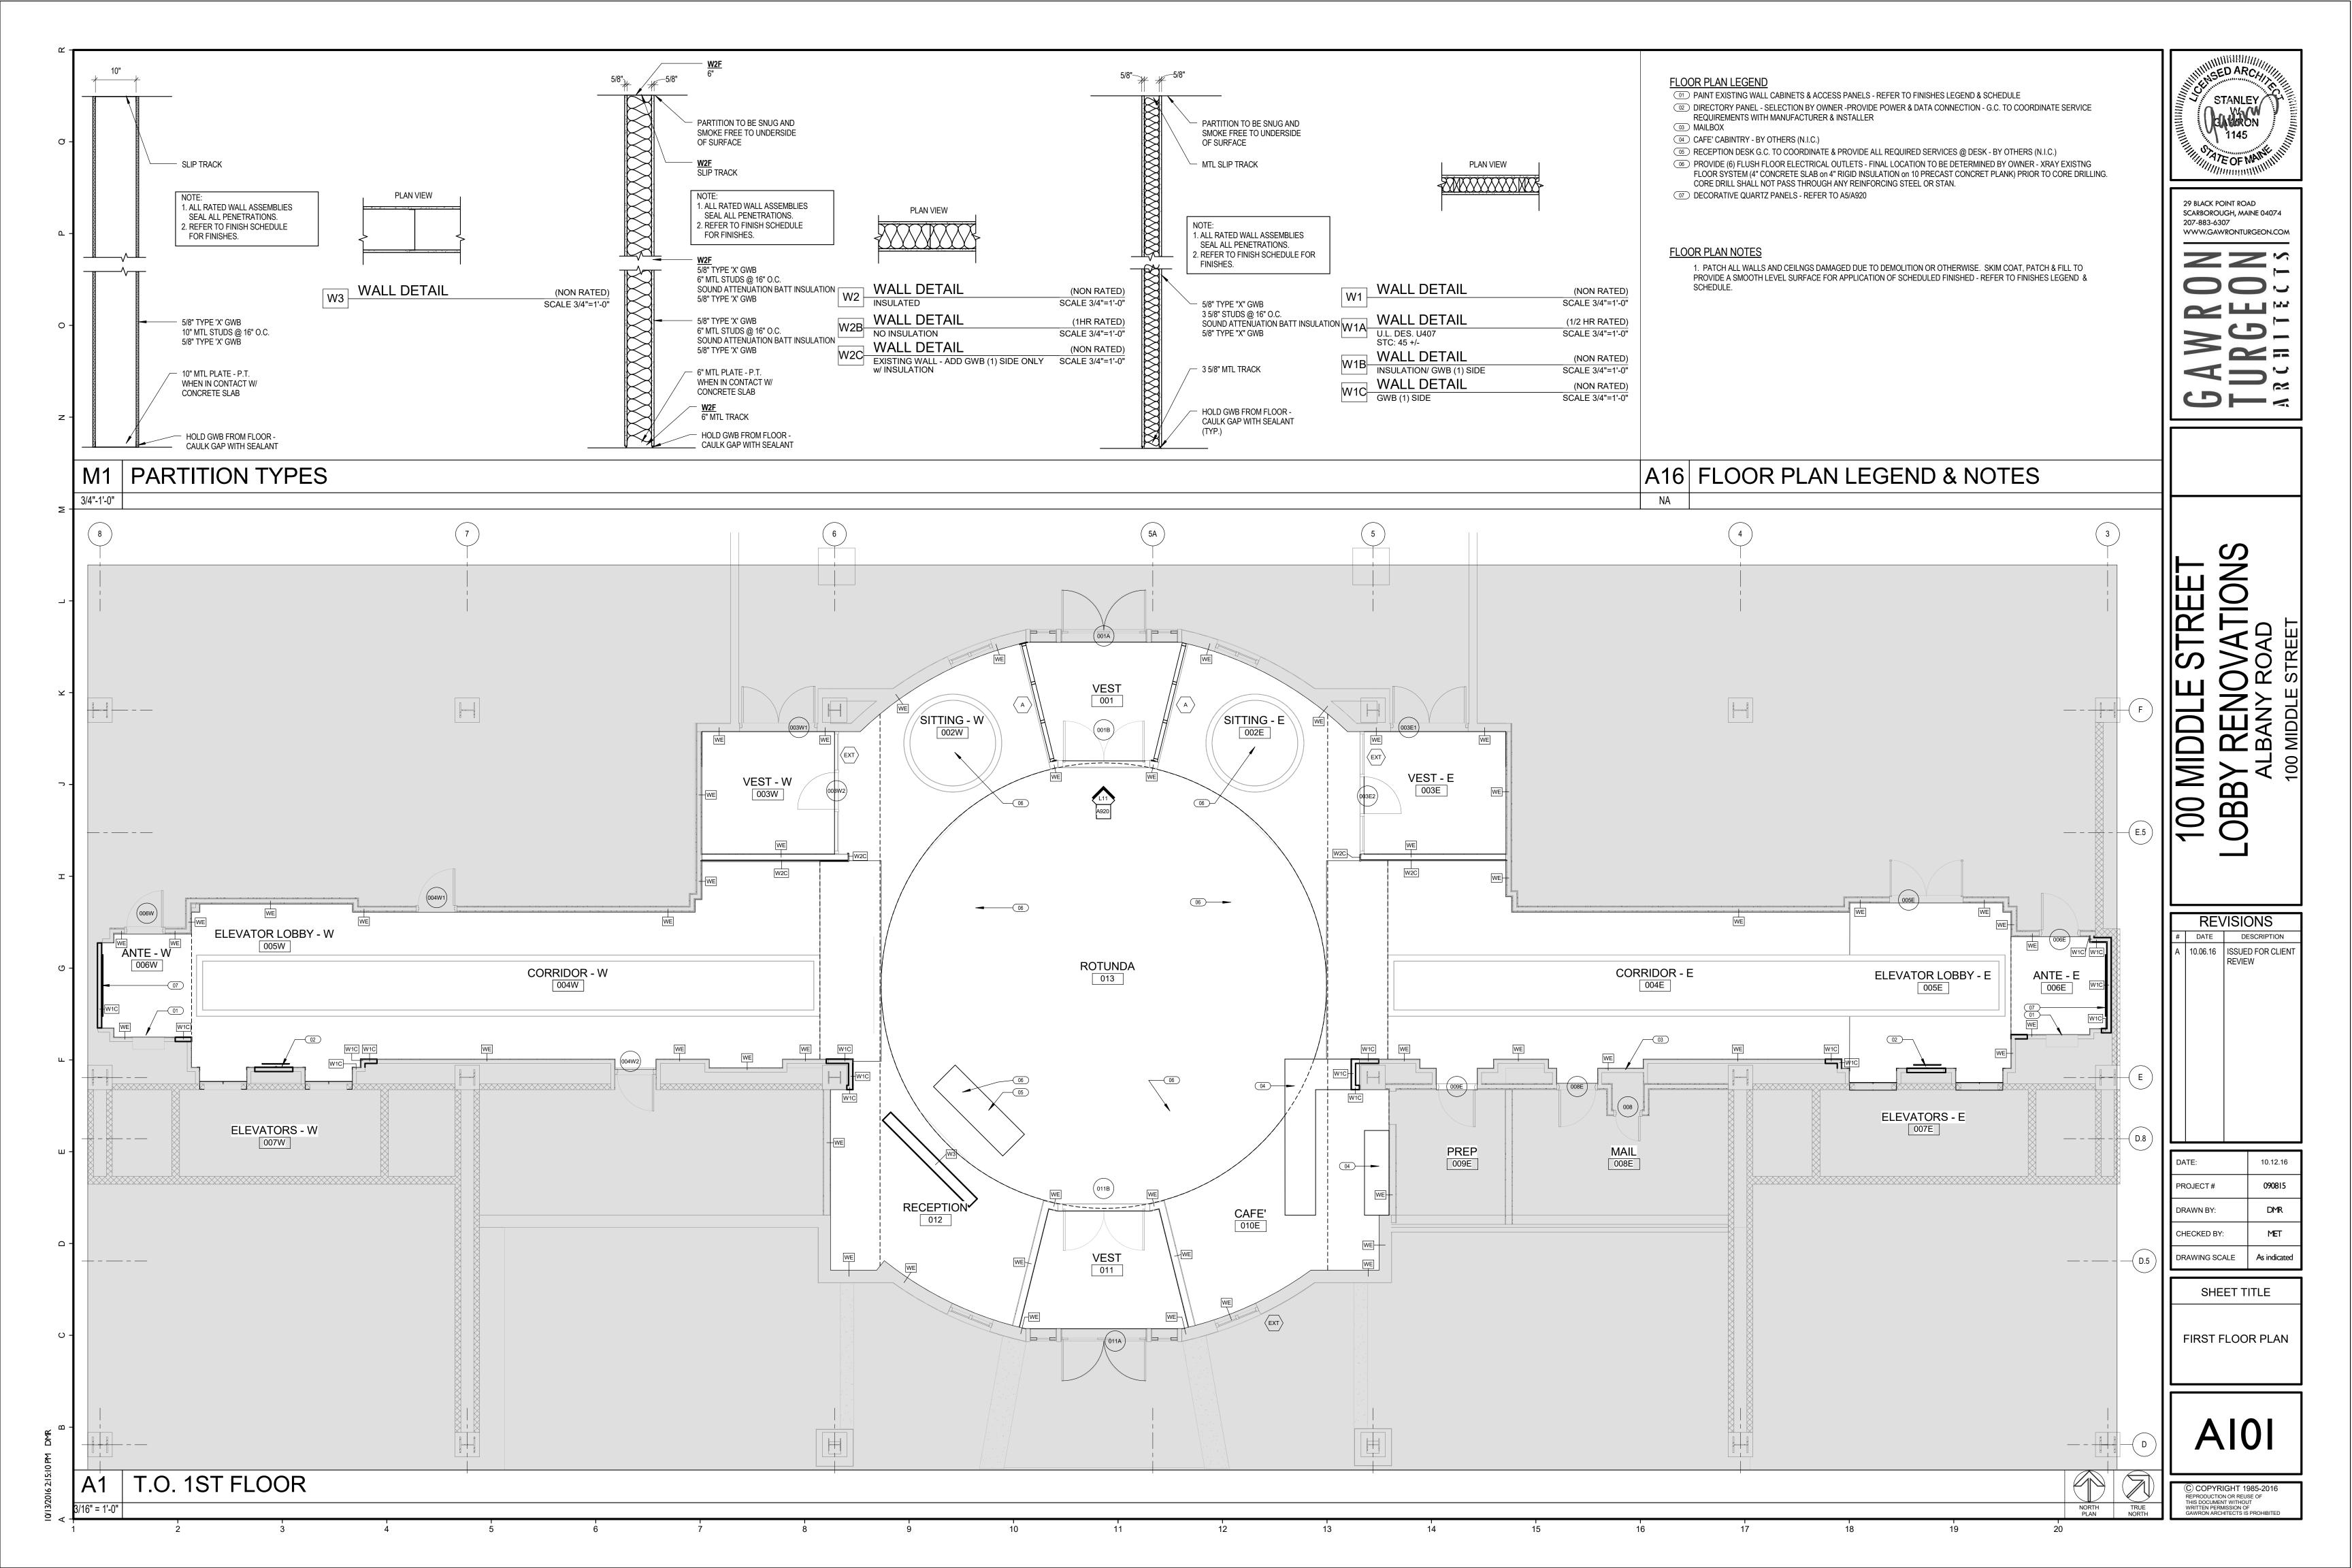

# LEGEND

Room name

101 (101)  $\langle 1 \rangle$ WINDOW TYPE EW6 ACT GWB DEMO LABEL COLUMN LINE LABEL A101 A101

ELEVATION

**PROJECT DIRECTORY** 

NA

FINISH GRADE

FLOOR

### ROOM LABEL

DOOR TAG

WALL TYPE

CEILING LABEL

**BUILDING ELEVATION** 

- BUILDING SECTION

- WALL SECTION

- DETAIL SECTION

INTERIOR ELEVATION