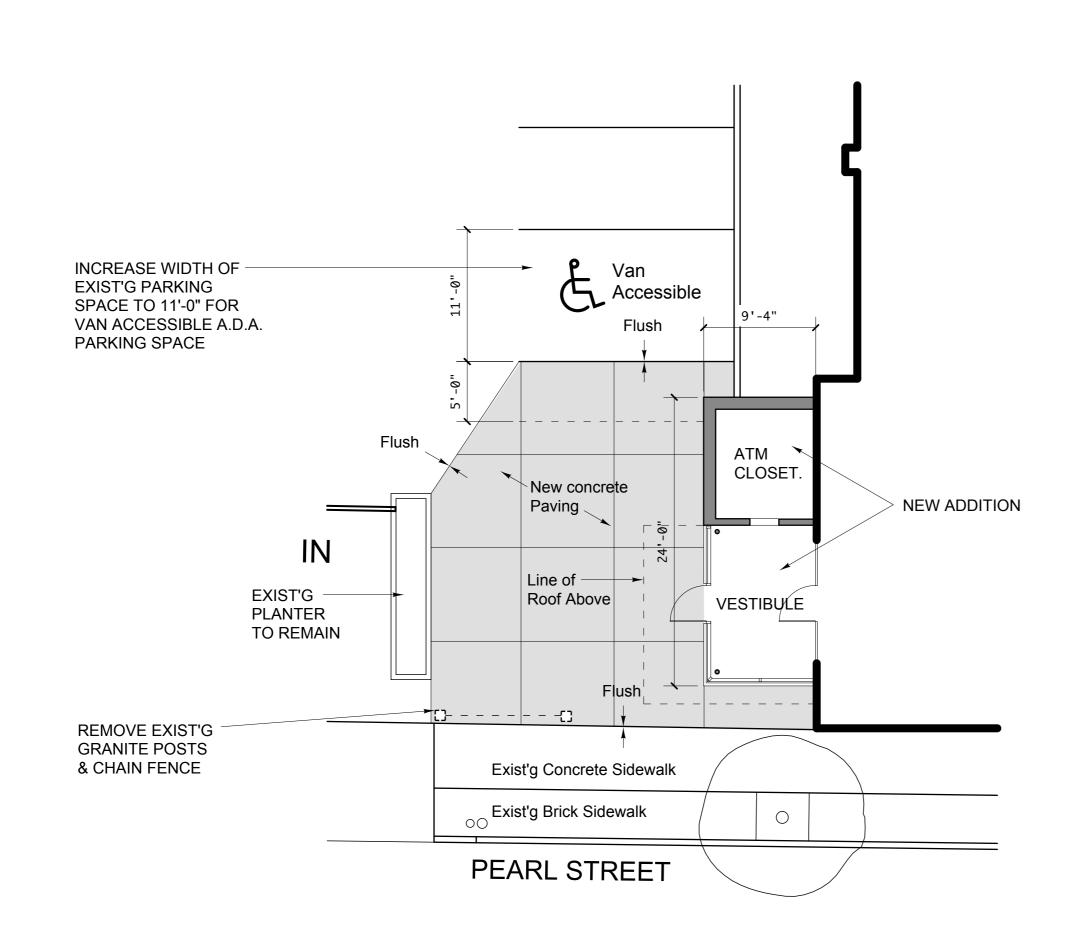

PEARL STREET

## Portland Branch

27 Pearl Street 1st Floor Tenant Space Portland, Maine

PERMIT SET- NOT FOR CONSTRUCTION

December 12, 2014

EXISTING
CONDITIONS &
NEW SITE PLANS

Scale: As Noted

11.0