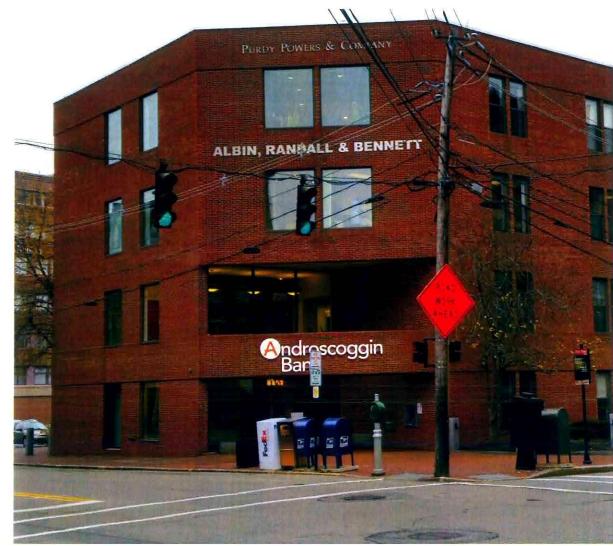

| ORD CORPORATION. All                                                 |                                                                  |

The ACORD name and long are registered marks of ACORD

# SIZE OF PURDY, POWERS & COMPANY: APPROX. 17 S.F. SIZE OF ALBIN, RANDALL & BENNETT APPROX. 23 S.F.



**EXISTING SIGNAGE** NO SCALE



**PROPOSED - INSTALLED DEPICTION** NO SCALE

SIGN A









Neokraft Signs Inc. 686 Main Street Lewiston, Maine 04240 Telephone: 207.782.9654 Facsimile: 207.782.0009 1.800.339.2258 http://www.neokraft.com

**Custom Sign Fabrication** 

These plans are the exclusive property of Neokraft Signs, Inc. and are the result of the original work of its employees. They are submitted to Neokraft's client for the sole purpose of consideration of whether to purchase these plans or to purchase from Neokraft a sign manufactured according to these plans.

Distribution or exhibition of these plans to anyone other than employees of said client, or use of these plans to construct a sign similar to the one embodied herein, is expressly forbidden. In the event that such exhibition or construction occurs, Ne