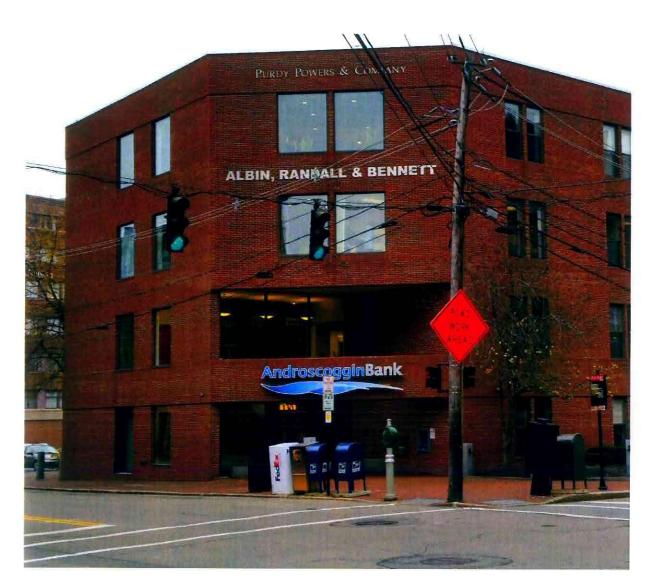

| ORD CORPORATION. All                                                 |                                                                  |

The ACORD name and long are registered marks of ACORD

# SIZE OF PURDY, POWERS & COMPANY: APPROX. 17 S.F. SIZE OF ALBIN, RANDALL & BENNETT APPROX. 23 S.F.



**EXISTING SIGNAGE** NO SCALE



**PROPOSED - INSTALLED DEPICTION** NO SCALE

SIGN A









Neokraft Signs Inc. 686 Main Street Lewiston, Maine 04240 Telephone: 207.782.9654 Facsimile: 207.782.0009 1.800.339.2258 http://www.neokraft.com

**Custom Sign Fabrication** 

These plans are the exclusive property of Neokraft Signs, Inc. and are the result of the original work of its employees. They are submitted to Neokraft's client for the sole purpose of consideration of whether to purchase these plans or to purchase from Neokraft a sign manufactured according to these plans.

Distribution or exhibition of these plans to anyone other than employees of said client, or use of these plans to construct a sign similar to the one embodied herein, is expressly forbidden. In the event that such exhi