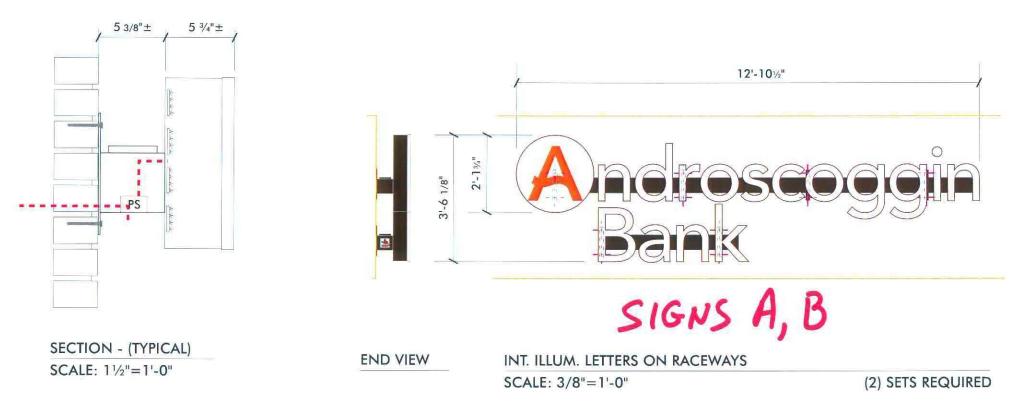

okraft a sign manufactured according to these plans.

Distribution or exhibition of these plans to anyone other than employees of said client, or use of these plans to construct a sign similar to the one embodied herein, is expressly forbidden. In the event that such exhibition or construction occurs, Neokraft expects to be reimbursed \$1500 in compensation for time and effort entailed in creating these plans.

### Androscoggin Bank 18911

| Location:    | 130 Mic  | idle St  |
|--------------|----------|----------|
|              | Portland | I, ME    |
| Drawing No.: | 3 of 5   |          |
| Drawn by:    | ML       | Rep.: PM |
| Date:        | 11.07.2  | 014      |
| Lead No.:    | FL0220   | 90       |
| Gen Ref.:    | 18679    |          |

© COPYRIGHT 2014, BY NEOKRAFT SIGNS, INC.





TYP. SLEEVE-ANCHOR MOUNTING DETAIL

#### NOT TO SCALE

LOK-BOLT™ ANCHORING SYSTEM AS MFG BY POWERS FASTENERS, NEW ROCHELLE, NY OR EQUAL:

A PRE-ASSEMBLED SINGLE UNIT SLEEVE ANCHOR FOR ANCHORING INTO SOLID AND HOLLOW CONCRETE AND MASONRY SUBSTRATES

PATENTED COMPRESSION RING PULLS FIXTURE FLUSH TO THE WORK SURFACE

AVAILABLE IN CARBON STEEL AND TYPE 304 STAINLESS STEEL; SEVERAL HEAD STYLES

SIZE RANGE: 1/4" DIA. x 5/8" TO 3/4" DIA. x 7 1/2"

#### **REMOVE EXISTING SIGN & REPLACE WITH NEW:**

5<sup>3</sup>/4"± DEEP FABRICATED ALUMINUM INTERNALLY ILLUMINATED LETTERS; WHITE LED ILLUMINATION WITH 3/16" THICK TRANSLUCENT WHITE ACRYLIC FACES, 1" TRIM CAPS AND RETURNS PAINTED TO MATCH MATTHEWS 'REALLY RUST' [22A-1A]

**ORANGE 'A' :** GSP 'TANGERINE' TRANS VINYL [230-84] OVER GSP 'SILVER METALL