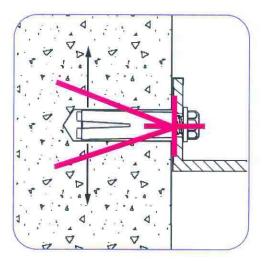

raft a sign manufactured according to these plans.

Distribution or exhibition of these plans to anyone other than employees of said client, or use of these plans to construct a sign similar to the one embodied herein, is expressly forbidden. In the event that such exhibition or construction occurs, Neokraft expects to be reimbursed \$1500 in compensation for time and effort entailed in creating these plans.

### Androscoggin Bank 18911

| Location:    | 130 Mic  | idle St  |
|--------------|----------|----------|
|              | Portland | I, ME    |
| Drawing No.: | 3 of 5   |          |
| Drawn by:    | ML       | Rep.: PM |
| Date:        | 11.07.2  | 014      |
| Lead No.:    | FL0220   | 90       |
| Gen Ref.:    | 18679    |          |

© COPYRIGHT 2014, BY NEOKRAFT SIGNS, INC.





TYP. SLEEVE-ANCHOR MOUNTING DETAIL

#### NOT TO SCALE

LOK-BOLT™ ANCHORING SYSTEM AS MFG BY POWERS FASTENERS, NEW ROCHELLE, NY OR EQUAL:

A PRE-ASSEMBLED SINGLE UNIT SLEEVE ANCHOR FOR ANCHORING INTO SOLID AND HOLLOW CONCRETE AND MASONRY SUBSTRATES

PATENTED COMPRESSION RING PULLS FIXTURE FLUSH TO THE WORK SURFACE

AVAILABLE IN CARBON STEEL AND TYPE 304 STAINLESS STEEL; SEVERAL HEAD STYLES

SIZE RANGE: 1/4" DIA. x 5/8" TO 3/4" DIA. x 7 1/2"

#### **REMOVE EXISTING SIGN & REPLACE WITH NEW:**

5<sup>3</sup>/4"± DEEP FABRICATED ALUMINUM INTERNALLY ILLUMINATED LETTERS; WHITE LED ILLUMINATION WITH 3/16" THICK TRANSLUCENT WHITE ACRYLIC FACES, 1" TRIM CAPS AND RETURNS PAINTED TO MATCH MATTHEWS 'REALLY RUST' [22A-1A]

**ORANGE 'A' :** GSP 'TANGERINE' TRANS VINYL [230-84] OVER GSP 'SILVER METALLIC