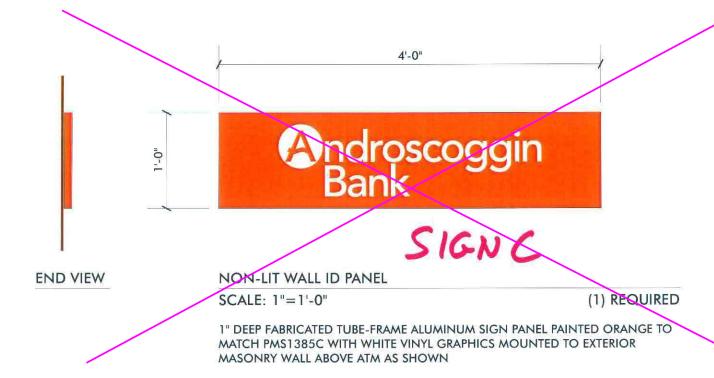

ution or exhibition of these plans to anyone other than employees of said client, or use of these plans to construct a sign similar to the one embodied herein, is expressly forbidden. In the event that such exhibition or construction occurs, Neokraft expects to be reimbursed \$1500 in compensation for time and effort entailed in creating these plans.

#### Androscoggin Bank 18911

| Location:   | 130 Mid  | Idle St  |
|-------------|----------|----------|
|             | Portland | , ME     |
| Drawing No. | : 1 of 5 |          |
| Drawn by:   | ML       | Rep.: PM |
| Date:       | 11.07.2  | 014      |
| Lead No.:   | FL02209  | 90       |
| Gen Ref.:   | 18679    |          |

© COPYRIGHT 2014, BY NEOKRAFT SIGNS, INC.

No sign above the ATM Can replace panel graphic only on actual ATM





PROPOSED - INSTALLED DEPICTION NO SCALE







Neokraft Signs Inc. 686 Main Street Lewiston, Maine 04240 Telephone: 207.782.9654 Facsimile: 207.782.0009 1.800.339.2258 http://www.neokraft.com

Custom Sign Fabrication

These plans are the exclusive property of Neokrafi Signs, Inc. and are the result of the original work of its employees. They are submitted to Neokraft's client for the sole purpose of consideration of whether to purchase these plans or to purchase from Neokraft a sign manufactured according to these plans.

Distribution or exhibition of these plans to anyone other than employees of said client, or use of these plans to construct a sign similar to the one embodied herein, is expressly forbidden. In the event that such exhibition or construction occurs, Neokraft expects to