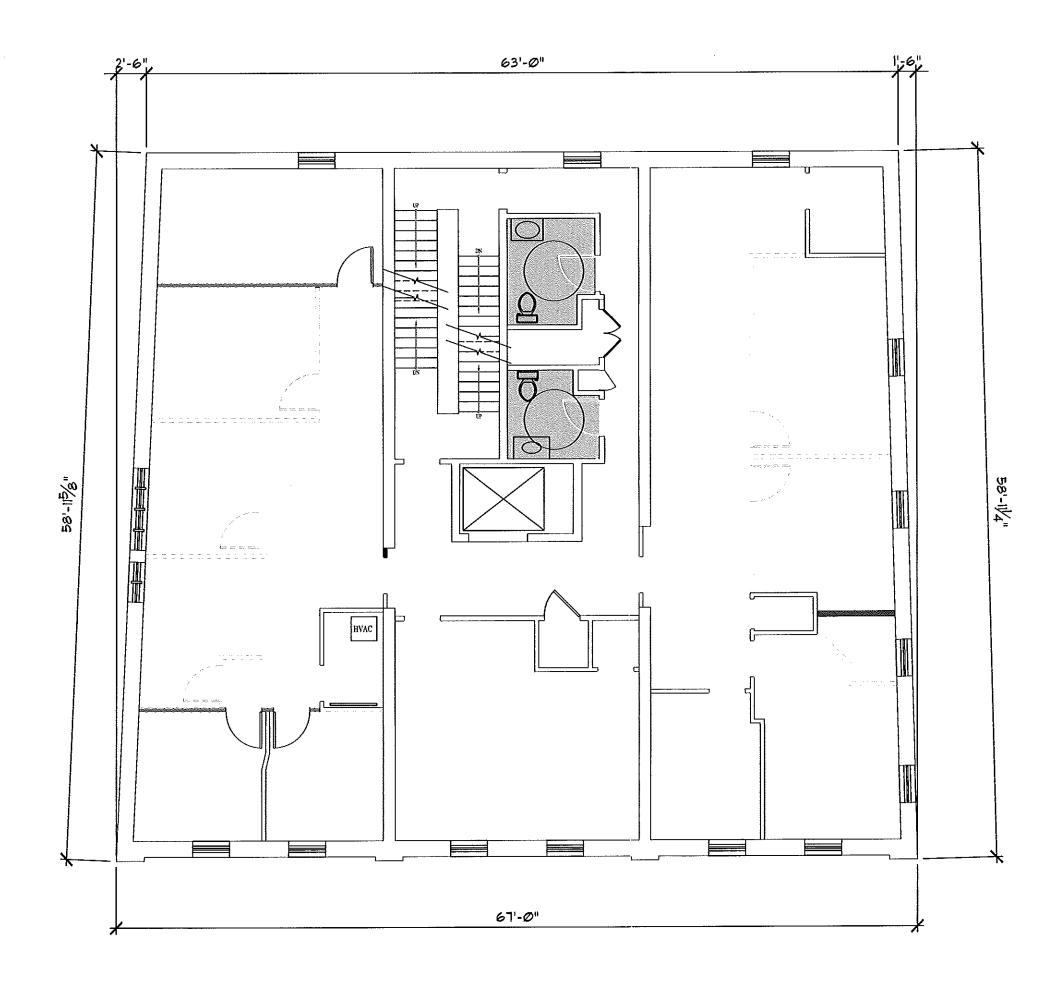

#### This is to certify that

Located at

111 COMMERCIAL ST

**PERMIT ID: 2013-00203** 

**CBL: 029 D003001** 

has permission to **Reconfiguration of 3rd and 4th floor office space - Remove walls, upgrade finishes** provided that the person or persons, firm or corporation accepting this permit shall comply with all of the provisions of the Statues of Maine and of the Ordinances of the City of Portland regulating the construction, maintenance and use of the buildings and structures, and of the application on file in the department.