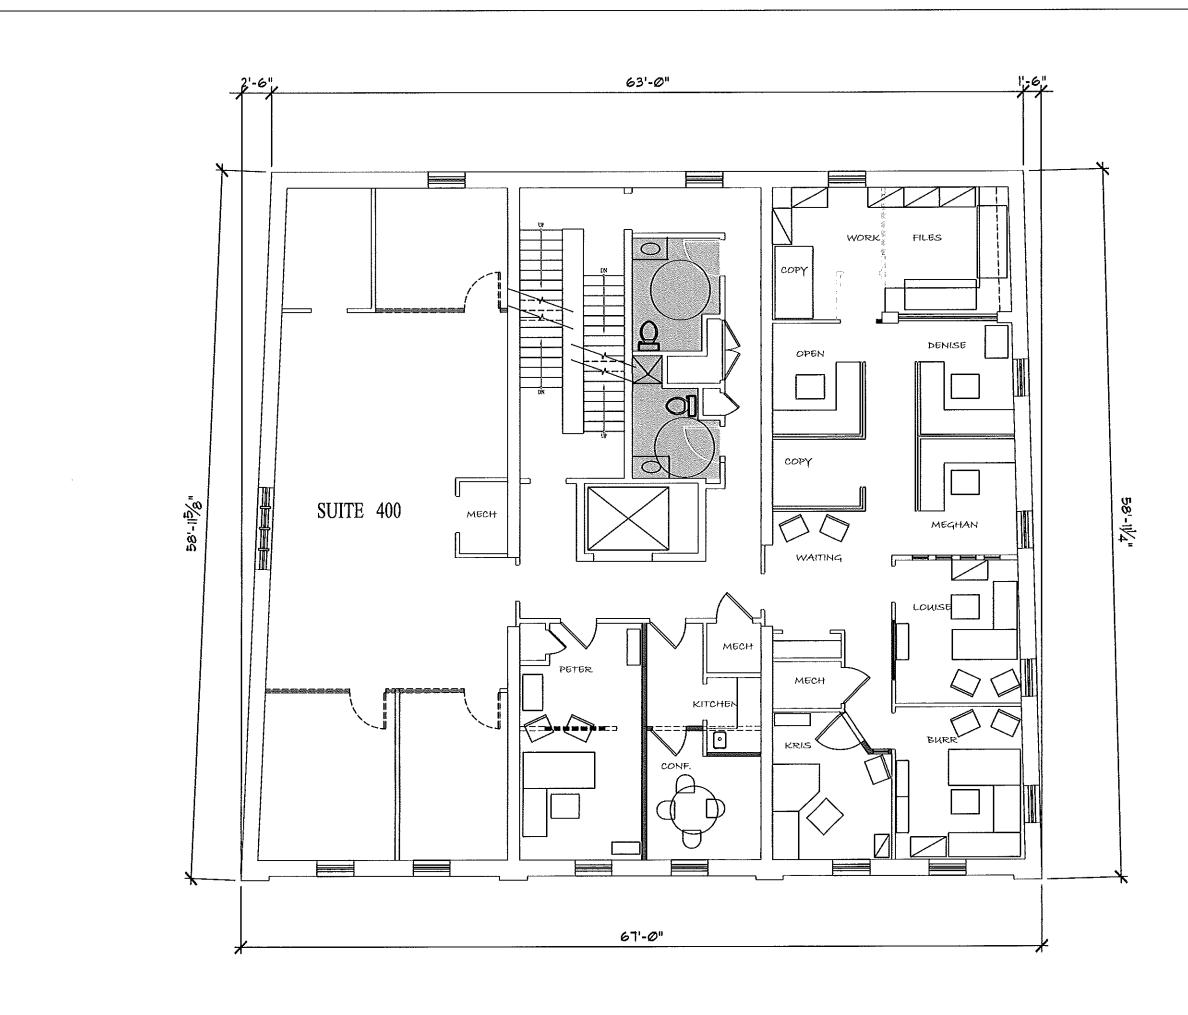

#### This is to certify that

Located at

111 COMMERCIAL ST

**PERMIT ID: 2013-00203** 

**CBL: 029 D003001** 

has permission to **Reconfiguration of 3rd and 4th floor office space - Remove walls, upgrade finishes** provided that the person or persons, firm or corporation accepting this permit shall comply with all of the provisions of the Statues of Maine and of the Ordinances of the City of Portland regulating the construction, maintenance and use of the buildings and structures, and of the application on file in the department.