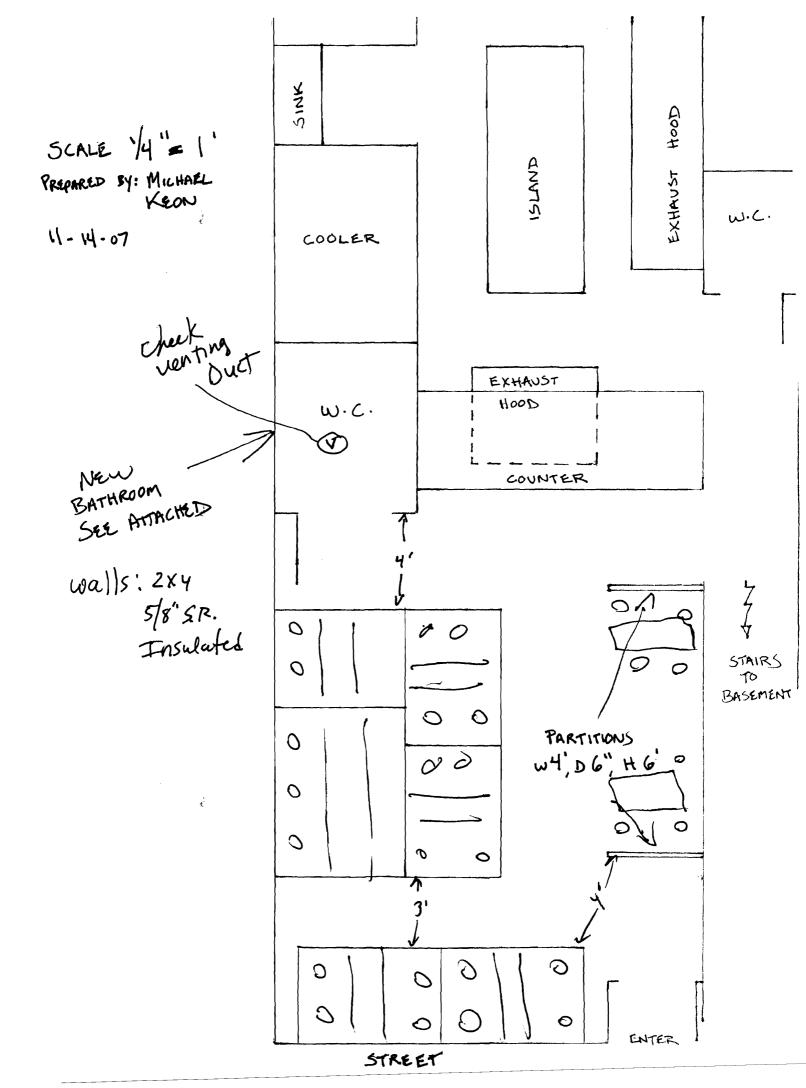

Ţ

•

| City of Portland, Maine                                                                                                                                                                                   | - Building or Use             | Permit Applicatio                   | n Per                                                                                 | rmit No:        | Issue Date:   | CBL:                                  |  |
|-----------------------------------------------------------------------------------------------------------------------------------------------------------------------------------------------------------|-------------------------------|-------------------------------------|---------------------------------------------------------------------------------------|-----------------|---------------|---------------------------------------|--|
| 389 Congress Street, 04101                                                                                                                                                                                | Tel: (207) 874-8703           | , Fax: (207) 874-871                | 6                                                                                     | 07-1405         |               | 029 D001001                           |  |
| Location of Construction:                                                                                                                                                                                 | Owner Name:                   |                                     | Owne                                                                                  | r Address:      | Phone:        |                                       |  |
| 129 COMMERCIAL ST                                                                                                                                                                                         | RSB LIMITE                    | RSB LIMITED LIABILITY COMP          |                                                                                       | YA RD           |               |                                       |  |
| Business Name: Contractor Name:                                                                                                                                                                           |                               | Contractor Address:                 |                                                                                       |                 | Phone         |                                       |  |
| Lessee/Buyer's Name                                                                                                                                                                                       | Phone:                        |                                     | Permit Type:<br>Alterations - Commercial                                              |                 |               | Zone:<br>B-Z                          |  |
| Past Use:                                                                                                                                                                                                 | ast Use: Proposed Use:        |                                     | Perm                                                                                  | it Fee:         | Cost of Work: | CEO District:                         |  |
| Restaurant "Crab Louie"                                                                                                                                                                                   | Restaurant "Ci                | Restaurant "Crab Louie" - Add       |                                                                                       | \$40.00         | \$2,000.00    |                                       |  |
|                                                                                                                                                                                                           | ADA Bathroom<br>from 24 seats | m & increase seating<br>to 36 seats | FIRE DEPT: Approved INSPECTION:<br>Denied Use Group: A-Z Type:<br>TONFPA 101 IBC-2003 |                 |               |                                       |  |
| Proposed Project Description:                                                                                                                                                                             |                               | ··                                  | -                                                                                     |                 | -             | 6 1 1                                 |  |
| Add ADA Bathroom & increase seating from 24 seats to 3                                                                                                                                                    |                               | s to 36 seats                       | Signature: (Stars) Signature<br>PEDESTRIAN ACTIVITIES DISTRICT (P.                    |                 |               |                                       |  |
|                                                                                                                                                                                                           |                               |                                     | Actio                                                                                 |                 |               | w/Conditions Denied                   |  |
|                                                                                                                                                                                                           |                               |                                     | Signa                                                                                 | iture:          |               | Date:                                 |  |
| Permit Taken By:                                                                                                                                                                                          | Taken By: Date Applied For:   |                                     |                                                                                       | Zoning          | Approval      |                                       |  |
| ldobson                                                                                                                                                                                                   | 11/14/2007                    |                                     |                                                                                       |                 |               |                                       |  |
| 1. This permit application d                                                                                                                                                                              | oes not preclude the          | Special Zone or Reviews             |                                                                                       | s Zoning Appeal |               | Historic Preservation                 |  |
| Applicant(s) from meeting applicable State and Federal Rules.                                                                                                                                             |                               | Shoreland                           |                                                                                       | Varianc         | e             | Not in District or Landmar            |  |
| <ol> <li>Building permits do not include plumbing,<br/>septic or electrical work.</li> </ol>                                                                                                              |                               | U Wetland                           |                                                                                       | Miscellaneous   |               | Does Not Require Review               |  |
| <ol> <li>Building permits are void if work is not started<br/>within six (6) months of the date of issuance.</li> <li>False information may invalidate a building<br/>permit and stop all work</li> </ol> |                               | Flood Zone                          |                                                                                       | Conditi         | onal Use      | Requires Review                       |  |
|                                                                                                                                                                                                           |                               | Subdivision                         |                                                                                       |                 | tation        | Approved                              |  |
|                                                                                                                                                                                                           |                               | Site Plan                           |                                                                                       | Approv          | ed            | Approved w/Conditions                 |  |
|                                                                                                                                                                                                           |                               | Maj Minor MM                        | hat                                                                                   |                 |               | Denied<br>Denied<br>Date: rey wes A S |  |
| · · · · ·                                                                                                                                                                                                 |                               | Date:                               | 60                                                                                    | Date:           |               | Date: requires AS                     |  |
|                                                                                                                                                                                                           |                               |                                     |                                                                                       |                 |               | review li Approv                      |  |

| Location/Address of Construction: 127 ComMERCIAL ST.                                   |                                                                       |                                       |  |  |  |  |
|----------------------------------------------------------------------------------------|-----------------------------------------------------------------------|---------------------------------------|--|--|--|--|
| Total Square Footage of Proposed Structure/1                                           | Area Square Footage of Lot                                            |                                       |  |  |  |  |
| Tax Assessor's Chart, Block & Lot<br>Chart# Block# Lot#                                | Applicant * <u>must</u> be owner, Lessee or Buye<br>Name MICHAEL KEON | r* Telephone:<br>207 · 772 · 62 • 0   |  |  |  |  |
| 29 D 1                                                                                 | Address 127 ComMERCIAL ST.<br>City, State & Zip BRTLAND ME 04         | 978-886.0873                          |  |  |  |  |
| Lessee/DBA (If Applicable)                                                             | Owner (if different from Applicant)<br>Name                           | Cost Of<br>Work: \$_ <b>2.000. ov</b> |  |  |  |  |
| MICHAEL KEON                                                                           | Address                                                               | C of O Fee: \$                        |  |  |  |  |
|                                                                                        | City, State & Zip                                                     | Total Fee: \$                         |  |  |  |  |
| Current legal use (i.e. single family)<br>If vacant, what was the previous use?        |                                                                       |                                       |  |  |  |  |
| Proposed Specific use:                                                                 |                                                                       |                                       |  |  |  |  |
| CHAIRS TO BOOTH SEATING - INCREASE SEATING CAP FROM                                    |                                                                       |                                       |  |  |  |  |
| Contractor's name: MILHAEL                                                             |                                                                       | 5 TO 36 575                           |  |  |  |  |
| Address: 127 COMMERCIAL ST.<br>City, State & Zip PORTLAND ME 04101 Telephone: 772.6200 |                                                                       |                                       |  |  |  |  |
| City, State & Zip Cort LAND<br>Who should we contact when the permit is rea            | idy: MICHAEL KEON 1                                                   | Telephone: 73-936 • 0873              |  |  |  |  |
| Mailing address: 127 CommERCIAL                                                        |                                                                       |                                       |  |  |  |  |