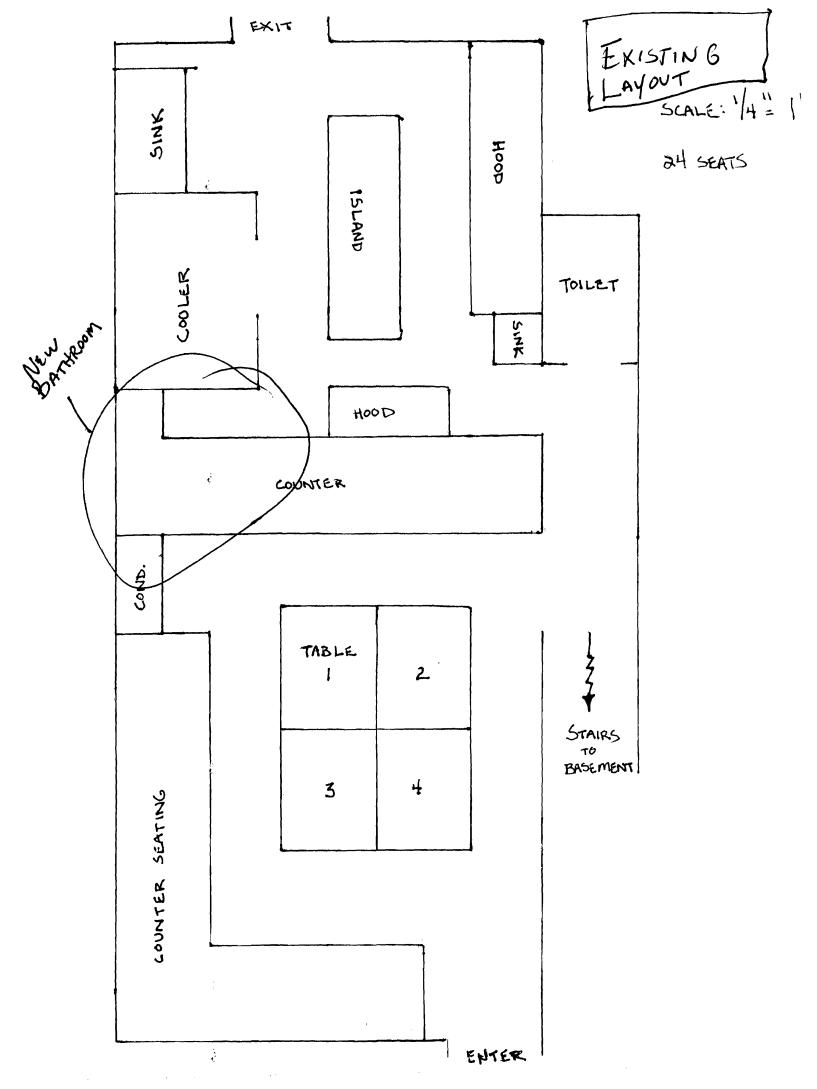

Ţ

•

| City of Portland, Maine                                                                                                                                                                                   | - Building or Use             | Permit Applicatio                   | n Per                                                                                 | rmit No:        | Issue Date:   | CBL:                                  |  |
|-----------------------------------------------------------------------------------------------------------------------------------------------------------------------------------------------------------|-------------------------------|-------------------------------------|---------------------------------------------------------------------------------------|-----------------|---------------|---------------------------------------|--|
| 389 Congress Street, 04101                                                                                                                                                                                | Tel: (207) 874-8703           | , Fax: (207) 874-871                | 6                                                                                     | 07-1405         |               | 029 D001001                           |  |
| Location of Construction:                                                                                                                                                                                 | Owner Name:                   |                                     | Owne                                                                                  | r Address:      | Phone:        |                                       |  |
| 129 COMMERCIAL ST                                                                                                                                                                                         | RSB LIMITE                    | RSB LIMITED LIABILITY COMP          |                                                                                       | YA RD           |               |                                       |  |
| Business Name: Contractor Name:                                                                                                                                                                           |                               | Contractor Address:                 |                                                                                       |                 | Phone         |                                       |  |
| Lessee/Buyer's Name                                                                                                                                                                                       | Phone:                        |                                     | Permit Type:<br>Alterations - Commercial                                              |                 |               | Zone:<br>B-Z                          |  |
| Past Use:                                                                                                                                                                                                 | ast Use: Proposed Use:        |                                     | Perm                                                                                  | it Fee:         | Cost of Work: | CEO District:                         |  |
| Restaurant "Crab Louie"                                                                                                                                                                                   | Restaurant "Ci                | Restaurant "Crab Louie" - Add       |                                                                                       | \$40.00         | \$2,000.00    |                                       |  |
|                                                                                                                                                                                                           | ADA Bathroom<br>from 24 seats | m & increase seating<br>to 36 seats | FIRE DEPT: Approved INSPECTION:<br>Denied Use Group: A-Z Type:<br>TONFPA 101 IBC-2003 |                 |               |                                       |  |
| Proposed Project Description:                                                                                                                                                                             |                               | ··                                  | -                                                                                     |                 | -             | 6 1 1                                 |  |
| Add ADA Bathroom & increase seating from 24 seats to 3                                                                                                                                                    |                               | s to 36 seats                       | Signature: (Stars) Signature<br>PEDESTRIAN ACTIVITIES DISTRICT (P.                    |                 |               |                                       |  |
|                                                                                                                                                                                                           |                               |                                     | Actio                                                                                 |                 |               | w/Conditions Denied                   |  |
|                                                                                                                                                                                                           |                               |                                     | Signa                                                                                 | iture:          |               | Date:                                 |  |
| Permit Taken By:                                                                                                                                                                                          | Taken By: Date Applied For:   |                                     |                                                                                       | Zoning          | Approval      |                                       |  |
| ldobson                                                                                                                                                                                                   | 11/14/2007                    |                                     |                                                                                       |                 |               |                                       |  |
| 1. This permit application d                                                                                                                                                                              | oes not preclude the          | Special Zone or Reviews             |                                                                                       | s Zoning Appeal |               | Historic Preservation                 |  |
| Applicant(s) from meeting applicable State and Federal Rules.                                                                                                                                             |                               | Shoreland                           |                                                                                       | Varianc         | e             | Not in District or Landmar            |  |
| <ol> <li>Building permits do not include plumbing,<br/>septic or electrical work.</li> </ol>                                                                                                              |                               | U Wetland                           |                                                                                       | Miscellaneous   |               | Does Not Require Review               |  |
| <ol> <li>Building permits are void if work is not started<br/>within six (6) months of the date of issuance.</li> <li>False information may invalidate a building<br/>permit and stop all work</li> </ol> |                               | Flood Zone                          |                                                                                       | Conditi         | onal Use      | Requires Review                       |  |
|                                                                                                                                                                                                           |                               | Subdivision                         |                                                                                       |                 | tation        | Approved                              |  |
|                                                                                                                                                                                                           |                               | Site Plan                           |                                                                                       | Approv          | ed            | Approved w/Conditions                 |  |
|                                                                                                                                                                                                           |                               | Maj Minor MM                        | hat                                                                                   |                 |               | Denied<br>Denied<br>Date: rey wes A S |  |
| · · · · ·                                                                                                                                                                                                 |                               | Date:                               | 60                                                                                    | Date:           |               | Date: requires AS                     |  |
|                                                                                                                                                                                                           |                               |                                     |                                                                                       |                 |               | review li Approv                      |  |

| Location/Address of Construction: 127 ComMERCIAL ST.                                   |                                                                       |                                       |  |  |  |  |
|----------------------------------------------------------------------------------------|-----------------------------------------------------------------------|---------------------------------------|--|--|--|--|
| Total Square Footage of Proposed Structure/1                                           | Area Square Footage of Lot                                            |                                       |  |  |  |  |
| Tax Assessor's Chart, Block & Lot<br>Chart# Block# Lot#                                | Applicant * <u>must</u> be owner, Lessee or Buye<br>Name MICHAEL KEON | r* Telephone:<br>207 · 772 · 62 • 0   |  |  |  |  |
| 29 D 1                                                                                 | Address 127 ComMERCIAL ST.<br>City, State & Zip BRTLAND ME 04         | 978-886.0873                          |  |  |  |  |
| Lessee/DBA (If Applicable)                                                             | Owner (if different from Applicant)<br>Name                           | Cost Of<br>Work: \$_ <b>2.000. ov</b> |  |  |  |  |
| MICHAEL KEON                                                                           | Address                                                               | C of O Fee: \$                        |  |  |  |  |
|                                                                                        | City, State & Zip                                                     | Total Fee: \$                         |  |  |  |  |
| Current legal use (i.e. single family)<br>If vacant, what was the previous use?        |                                                                       |                                       |  |  |  |  |
| Proposed Specific use:                                                                 |                                                                       |                                       |  |  |  |  |
| CHAIRS TO BOOTH SEATING - INCREASE SEATING CAP FROM                                    |                                                                       |                                       |  |  |  |  |
| Contractor's name: MILHAEL                                                             |                                                                       | 5 TO 36 575                           |  |  |  |  |
| Address: 127 COMMERCIAL ST.<br>City, State & Zip PORTLAND ME 04101 Telephone: 772.6200 |                                                                       |                                       |  |  |  |  |
| City, State & Zip Cort LAND<br>Who should we contact when the permit is rea            | idy: MICHAEL KEON 1                                                   | Telephone: 73-936 • 0873              |  |  |  |  |
| Mailing address: 127 CommERCIAL                                                        |                                                                       |                                       |  |  |  |  |