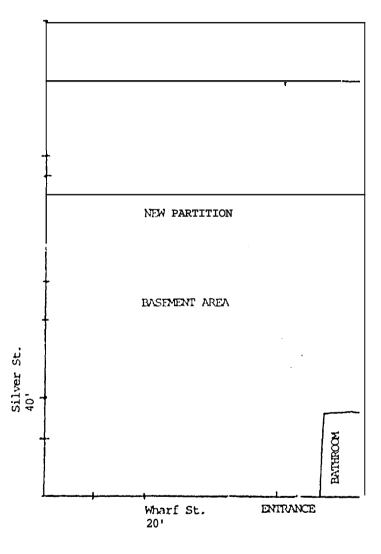

Signature of Applicant

340 FORE STREET PORTLAND, MAINE

Request for Change of Use Apartment to Barber Shop

\*\* Request to relocate Bob's Barber Shop, currently at 340 Fore St., 1st fl., to basement arc4 with an entrance on Wharf St.