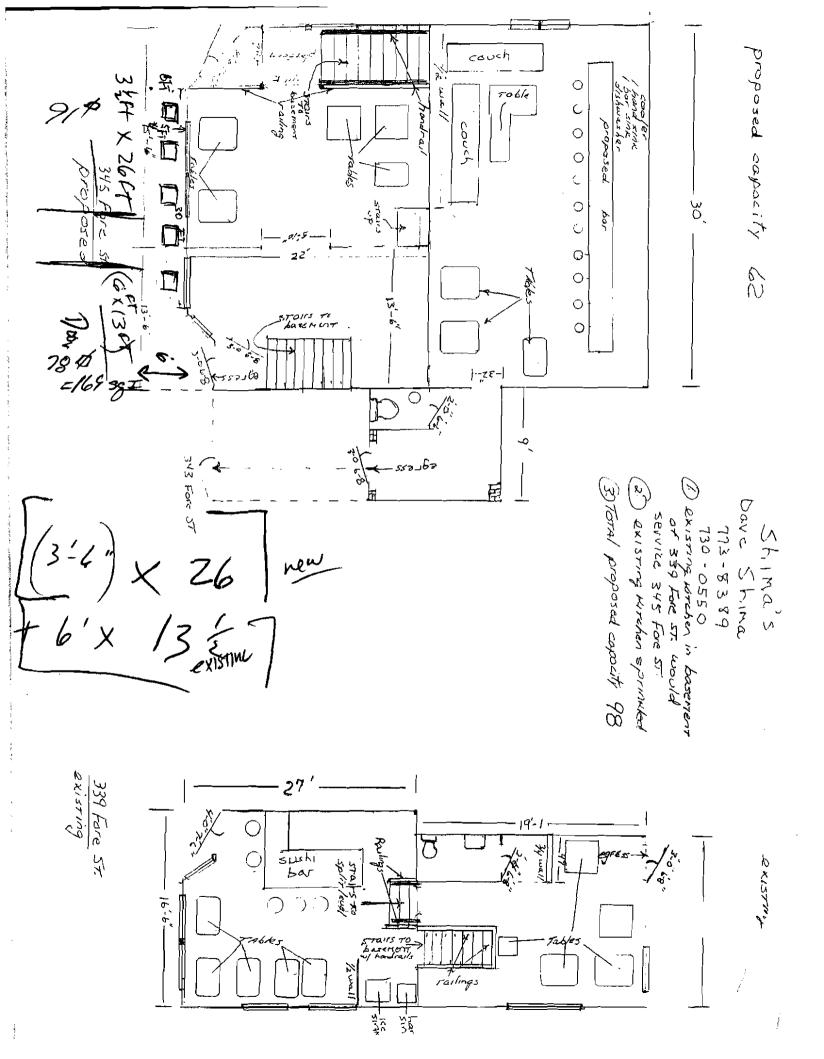

| City                                        | of Portland, Maine - B                                           | uilding or Use             | Permi                                | t Application      | l Permit!              | No:                  | Issue Date              | :               | CBL:                  |               |
|---------------------------------------------|------------------------------------------------------------------|----------------------------|--------------------------------------|--------------------|------------------------|----------------------|-------------------------|-----------------|-----------------------|---------------|
| 389                                         | Congress Street, 04101 Te                                        | el: (207) <b>874-87</b> 03 | , Fax:                               | (207) 874-871      | 61                     | 0-0324               | <u> </u>                |                 | 029 B00               | D4010         |
| Locat                                       | ion of Construction:                                             | Owner Name:                |                                      | -                  | Owner Add              | iress:               |                         |                 | Phone:                |               |
| 341                                         | FORE ST                                                          | воотнву s                  | QUARI                                | E PROPERTIE        | 12 A PO                | A PORTLAND FISH PIER |                         |                 |                       |               |
| Busin                                       | ess Name:                                                        | Contractor Name            | :                                    |                    | Contractor             | Address:             |                         |                 | Phone                 |               |
|                                             |                                                                  | Shima                      |                                      |                    | Portland               | l                    |                         |                 |                       |               |
| Lesse                                       | c/Buyer's Name                                                   | Phone:                     | -                                    | <u> </u>           | Permit Typ             | æ:                   |                         |                 | <del></del>           | Zone:         |
|                                             |                                                                  | _                          |                                      | i                  | Outdoor                | Seating              |                         |                 |                       | 1R-2          |
| Past L                                      | Jse:                                                             | Proposed Use:              |                                      |                    | Permit Fee: Co         |                      |                         | k:              | CEO District:         | 7             |
| Com                                         | mercial - Restaurant "Shima"                                     | Commercial -               | Restaurant "Shima" -<br>ng 169 sq ft |                    | \$-                    | \$440.00 \$440.0     |                         | 10.00           | 1                     |               |
|                                             |                                                                  | Outdoor Seati              |                                      |                    | FIRE DEPT: Approved IN |                      | INSPE                   | SPECTION:       |                       |               |
|                                             |                                                                  |                            |                                      |                    |                        | 1                    | Danled                  |                 | оцр: 🖊                | Type:         |
|                                             |                                                                  |                            |                                      |                    | 1 1                    | 17                   |                         |                 |                       | . /           |
|                                             |                                                                  |                            |                                      |                    | ( /                    | ///                  | 4                       | 20              | Hoor.                 | Scan          |
| Propo                                       | sed Project Description:                                         |                            |                                      |                    | /\                     | / / /                | -                       |                 | 1 A                   |               |
| Com                                         | nmercial - Restaurant "Shima"                                    | - Outdoor Seating          | 169 sq f                             | ît .               | Signature:             |                      | _                       | Signatu         | le 1                  |               |
| ĺ                                           |                                                                  |                            |                                      |                    | PEDESTR                | IAN ACTI             | VITIES DIST             | RICT (I         | P.A.D.)               | 7             |
| ļ                                           |                                                                  |                            |                                      |                    | Action:                | Approve              | ed 🗀 Apı                | roved w/        | Conditions            | Denied        |
|                                             |                                                                  |                            |                                      |                    |                        |                      | [] .40                  |                 |                       |               |
|                                             |                                                                  | - <u></u>                  |                                      |                    | Signature:             |                      |                         |                 | Date:                 |               |
| 1                                           |                                                                  | e Applied For:             |                                      |                    | 2                      | Zoning               | Approva                 | ıl              |                       |               |
| ldol                                        | bson 04                                                          | 4/02/2010                  | <b>-</b>                             | <del></del>        |                        |                      |                         |                 |                       |               |
| 1.                                          | This permit application does                                     | not preclude the           | Spe                                  | cial Zone or Revie | ws                     | Zonin                | g Appeal                | 1               | Historic Pres         | ervation      |
|                                             | Applicant(s) from meeting ap                                     | plicable State and         | ☐ St                                 | oreland            | [                      | ] Variance           | ,                       |                 | Not in Distric        | t or Landmark |
|                                             | Federal Rules.                                                   |                            |                                      |                    | Ì                      |                      |                         | - 1             |                       |               |
| 2.                                          | 2. Building permits do not include plumbing,                     |                            | ☐ Wetland ☐ Miscellaneous            |                    | neous                  |                      | Does Not Require Review |                 |                       |               |
|                                             | septic or electrical work.                                       |                            |                                      |                    |                        |                      |                         |                 |                       |               |
|                                             | Building permits are void if v                                   |                            | □ FI                                 | ood Zone           | Conditional Use        |                      |                         | Requires Review |                       |               |
|                                             | within six (6) months of the d                                   |                            |                                      |                    |                        |                      | - 1                     |                 |                       |               |
| False information may invalidate a building |                                                                  |                            | │ □ Su                               | ıbdivision         |                        |                      |                         | Ì               | Approved              |               |
|                                             | permit and stop all work                                         |                            |                                      |                    |                        |                      |                         |                 |                       |               |
| PERMIT ISSUED -                             |                                                                  |                            | ] [] Si                              | te Plan            | Approved               |                      |                         |                 | Approved w/Conditions |               |
|                                             | PENIVI                                                           | 1000=                      |                                      | $\bigcirc$         | )<br>                  | _                    |                         | -               |                       |               |
|                                             |                                                                  |                            | Maj                                  | Minor MM           | <b>,</b>   '           | Denied               |                         |                 | Denicd                |               |
|                                             | MAY                                                              | 2 6 2010                   | 0                                    | 11.11              |                        |                      |                         |                 |                       |               |
|                                             |                                                                  |                            | Date:                                | 5/47(1)            | Date                   | e:<br>               |                         | <u>D</u>        | ate:                  |               |
|                                             |                                                                  | * Dodland                  |                                      | 1 1.0              |                        |                      |                         |                 |                       |               |
|                                             | City o                                                           | of Portland                |                                      |                    |                        |                      |                         |                 |                       |               |
|                                             |                                                                  |                            |                                      |                    |                        |                      |                         |                 |                       |               |
|                                             |                                                                  |                            |                                      |                    |                        |                      |                         |                 |                       |               |
|                                             |                                                                  |                            | _                                    |                    | ON                     |                      |                         |                 |                       |               |
|                                             | i aleatat a                                                      | c 1 c./                    |                                      | ERTIFICATION       |                        |                      |                         |                 | •                     |               |
|                                             | eby certify that I am the owner<br>e been authorized by the owne |                            |                                      |                    |                        |                      |                         |                 |                       |               |
|                                             | diction. In addition, if a permi                                 |                            |                                      |                    |                        |                      |                         |                 |                       |               |
|                                             | have the authority to enter all                                  |                            |                                      |                    |                        |                      |                         |                 |                       |               |
|                                             | permit.                                                          | -                          | -                                    | -                  |                        |                      | -                       |                 | ., .                  |               |
|                                             |                                                                  |                            |                                      |                    |                        |                      |                         |                 |                       |               |
| SIGN                                        | ATURE OF APPLICANT                                               | <del></del>                |                                      | ADDRESS            |                        |                      | DATE                    |                 | PHO                   | NE.           |
|                                             |                                                                  |                            |                                      |                    | -                      |                      | 21110                   |                 | 1110                  |               |
|                                             |                                                                  |                            |                                      |                    |                        |                      |                         |                 |                       |               |

| New Application for Outside Dining                                                                                                                                                                                                                                                                                                                 |                                                                                                                                                                                                                                                                                                     |  |  |  |  |
|----------------------------------------------------------------------------------------------------------------------------------------------------------------------------------------------------------------------------------------------------------------------------------------------------------------------------------------------------|-----------------------------------------------------------------------------------------------------------------------------------------------------------------------------------------------------------------------------------------------------------------------------------------------------|--|--|--|--|
| Renewal Application for Outside Dining                                                                                                                                                                                                                                                                                                             | 3 - " - "- 2-17-14                                                                                                                                                                                                                                                                                  |  |  |  |  |
| City Clerk signature for liquor license approval: or Pending Council Date 2-17-                                                                                                                                                                                                                                                                    |                                                                                                                                                                                                                                                                                                     |  |  |  |  |
| Location/Address of Outdoor Seating:                                                                                                                                                                                                                                                                                                               |                                                                                                                                                                                                                                                                                                     |  |  |  |  |
| Total Square Footage of Proposed Seating Area1                                                                                                                                                                                                                                                                                                     | Square Footage of Lot                                                                                                                                                                                                                                                                               |  |  |  |  |
| Tax Assessor's Chart, Block & Lot Phone#:                                                                                                                                                                                                                                                                                                          | Owner:                                                                                                                                                                                                                                                                                              |  |  |  |  |
| Chart# 39 Block# B Lot# 4                                                                                                                                                                                                                                                                                                                          |                                                                                                                                                                                                                                                                                                     |  |  |  |  |
| Applicant *must be owner or Lessee   Lessee/Buye                                                                                                                                                                                                                                                                                                   | er's Name: Annual Fee: \$80                                                                                                                                                                                                                                                                         |  |  |  |  |
| Name: ATCHAN TAMAKI (If Applicable)                                                                                                                                                                                                                                                                                                                | le) Total Sq. Ft. 180 59, FT.                                                                                                                                                                                                                                                                       |  |  |  |  |
| Address: DR & St. Shimen  City, State & Zip:                                                                                                                                                                                                                                                                                                       | Sq. Ft. Fee: \$ 360 2                                                                                                                                                                                                                                                                               |  |  |  |  |
| PORTLAND ME 04/01                                                                                                                                                                                                                                                                                                                                  | Total Fee: \$ 440 00.                                                                                                                                                                                                                                                                               |  |  |  |  |
| Current use: VACANT.                                                                                                                                                                                                                                                                                                                               |                                                                                                                                                                                                                                                                                                     |  |  |  |  |
| Business name: ODNCZPT ONZ USA ZNO                                                                                                                                                                                                                                                                                                                 | . DRA/ Restaurant SH: mA                                                                                                                                                                                                                                                                            |  |  |  |  |
| Seating area dimensions:                                                                                                                                                                                                                                                                                                                           |                                                                                                                                                                                                                                                                                                     |  |  |  |  |
| How many chairs? How many tables?                                                                                                                                                                                                                                                                                                                  |                                                                                                                                                                                                                                                                                                     |  |  |  |  |
| Yes Alcohol is served.                                                                                                                                                                                                                                                                                                                             |                                                                                                                                                                                                                                                                                                     |  |  |  |  |
| ☐ No Alcohol being served.                                                                                                                                                                                                                                                                                                                         |                                                                                                                                                                                                                                                                                                     |  |  |  |  |
| Who should we contact for the pre-inspection:                                                                                                                                                                                                                                                                                                      | VE SHIMA, Put SHIMA.                                                                                                                                                                                                                                                                                |  |  |  |  |
| Mailing address: AD. BOX 924 PORTLAND                                                                                                                                                                                                                                                                                                              | MZ Phone:                                                                                                                                                                                                                                                                                           |  |  |  |  |
| Please submit all of the information outlined in the Ou<br>do so will result in the automati                                                                                                                                                                                                                                                       | tdoor Dining Application Checklist. Failure to                                                                                                                                                                                                                                                      |  |  |  |  |
| In order to be sure the City fully understands the full scope may request additional information prior to the issuance of a www.portlandmainc.gov, stop by the Building Inspections or                                                                                                                                                             | a permit. For further information visit us on line a office, room 315 City Hall or call 974 870.                                                                                                                                                                                                    |  |  |  |  |
| I hereby certify that I am the Owner of record of the named proper and that I have been authorized by the owner to make this applicat applicable laws of this jurisdiction. In addition, if a permit for work Official's authorized representative shall have the authority to enterenforce the provisions of the codes applicable to this permit. | erty, or that the owner of record authorizes the proposed Work tion as his/her authorized agent. I agreet to not on all a described in this application is issued, I certify that the Code ections rall areas covered by this permit at any reasonable them in Special Naine City of Portland Maine |  |  |  |  |
| Signature of Applicant:                                                                                                                                                                                                                                                                                                                            | Date:                                                                                                                                                                                                                                                                                               |  |  |  |  |
| ~ // <u></u>                                                                                                                                                                                                                                                                                                                                       |                                                                                                                                                                                                                                                                                                     |  |  |  |  |
| 11001                                                                                                                                                                                                                                                                                                                                              | 2. A, 10                                                                                                                                                                                                                                                                                            |  |  |  |  |