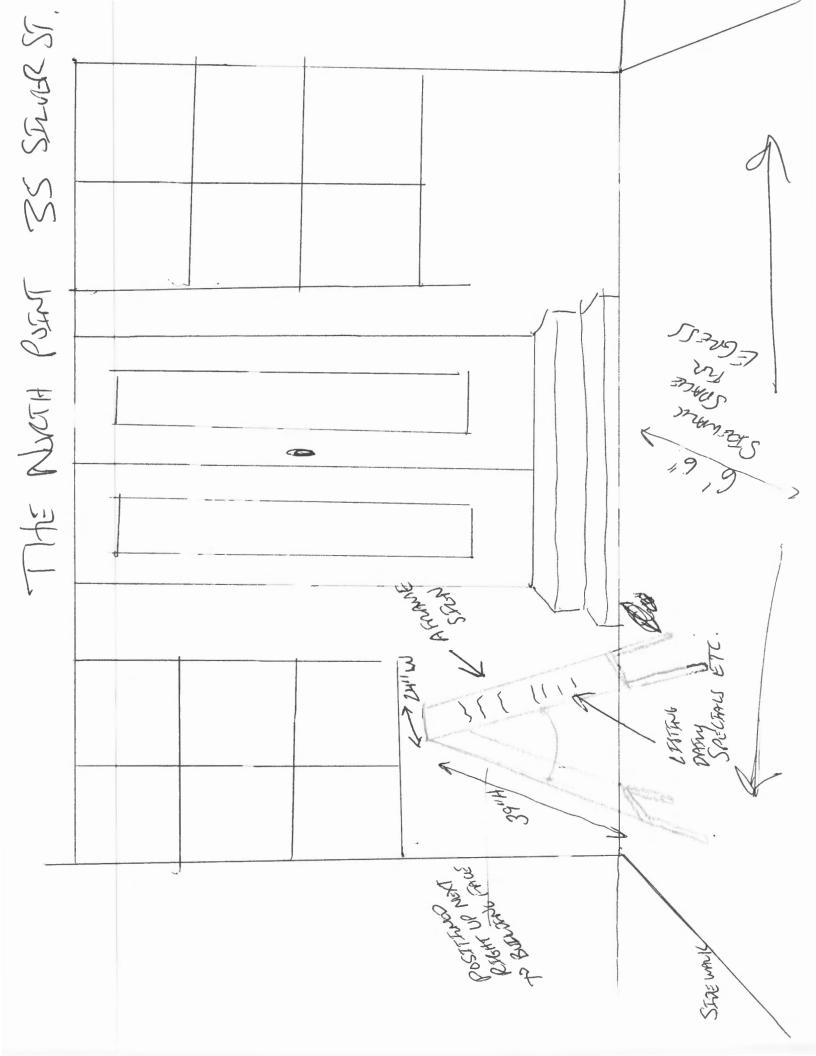

# CITY OF PORTLAND BUILDING PERMIT

This is to certify that

WITT-T LLC /self (lessee)

PERMIT ID: 2013-00386

Located at

37 SILVER ST

CBL: 029 B001001

has permission to A frame sign permit; 6' total